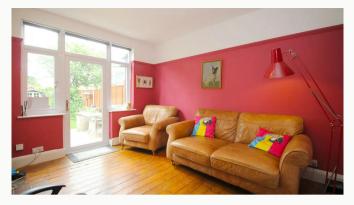

#### Lounge

Set to the front of the property, overlooking the driveway. A modern living room, featuring a decorational fireplace and bay window.