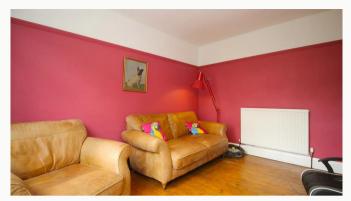

#### Lounge

Set to the front of the property, overlooking the driveway. A modern living room, featuring a decorational fireplace and bay window.