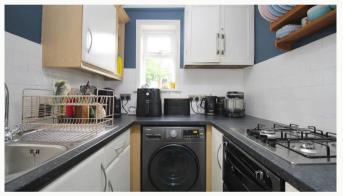

#### Kitchen

A practical U-shaped kitchen, including a sink, oven, and gas hob. Space and uplumbing under the counter for a washing machine. Space for a fridge/freezer in the under stairs cupboard.