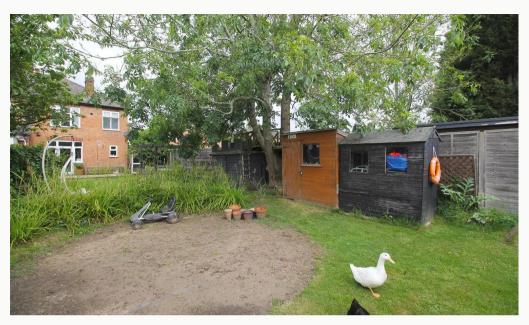

#### Garden

Set to the rear of the property, this natural garden comes with a shed for storage. A leanto situated beside the property is also included for additional storage and access.