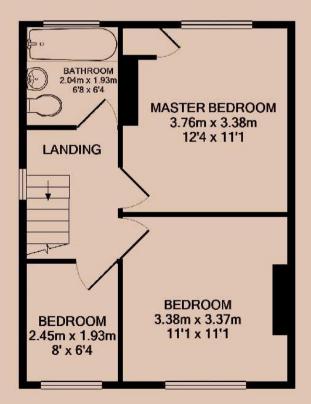

#### Master Bedroom

The larger of the three bedrooms. This double bedroom overlooks the rear garden.

#### Bedroom Two A second dou

A second double bedroom, overlooking the driveway.

#### **Bedroom Three**

A third bedroom, also set on the first floor, this room could also be used as a study.

#### Bathroom

A modern and neutral bathroom, set on the first floor. This three-piece bathroom comes with a bath, sink, toilet, and shower above the bath.

Bedroom Three

Landing

Hallway

Garden

Garden

Garden

Garden

| <b>Available</b>          | <b>Comes</b>             | <b>Bedrooms</b>       | <b>Receptions</b>            | <b>Bathrooms</b>    | <b>Parking</b>               | Postcode | este   |
|---------------------------|--------------------------|-----------------------|------------------------------|---------------------|------------------------------|----------|--------|
| From 04/07/2025           | Unfurnished              | 3                     | 2                            | 1                   | Driveway                     | LE7 1NE  | Xxxxxx |
| <b>Rent</b><br>£1,150 pcm | <b>Deposit</b><br>£1,320 | <b>EPC</b><br>Ordered | <b>Council Tax Band</b><br>B | <b>ID</b><br>#16678 | <b>Updated</b><br>02/06/2025 |          |        |

**GROUND FLOOR** 