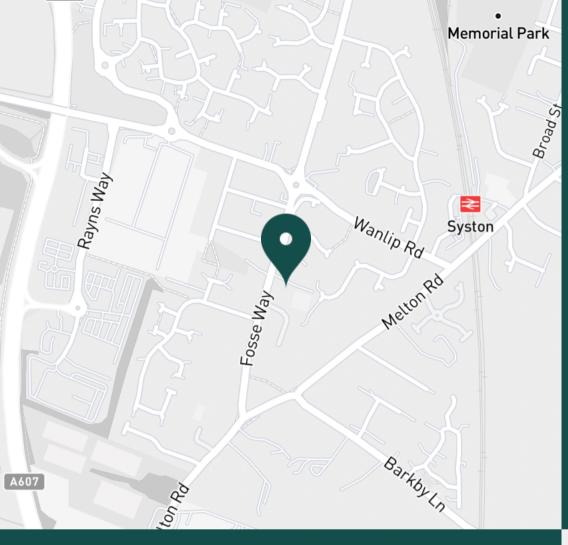

### Fosse Way, Syston

A pet friendly semi-detached, three bedroom home, soon available to let. This unfurnished property is situated in Syston village and comes with two good sized reception rooms, U-shaped kitchen, three bedrooms, and a three-piece bathroom. To the front of the property is a large driveway for parking, and to the rear is a beautiful, private garden.

#### TRAIN STATIONS

Syston 0.6 mi Sileby 3.9 mi South Wigston 4.4 mi Leicester 5.2 mi 7.8 mi **Barrow upon Soar** 