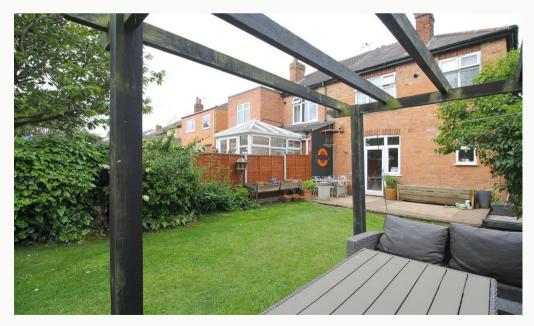

#### Garden

Set to the rear of the property, this natural garden comes with a shed for storage. A leanto situated beside the property is also included for additional storage and access.