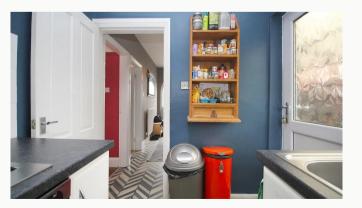

#### Kitchen

A practical U-shaped kitchen, including a sink, oven, and gas hob. Space and uplumbing under the counter for a washing machine. Space for a fridge/freezer in the under stairs cupboard.