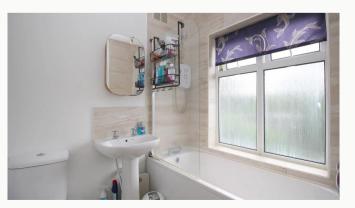

#### Bathroom

A modern and neutral bathroom, set on the first floor. This three-piece bathroom comes with a bath, sink, toilet, and shower above the bath.