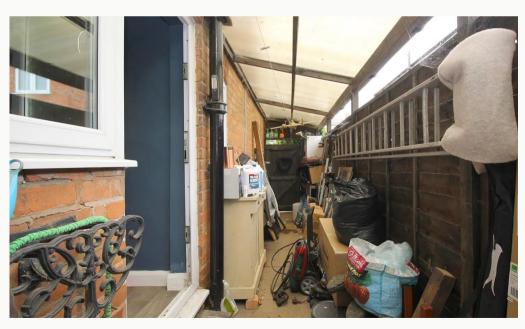

#### Garden

Set to the rear of the property, this natural garden comes with a shed for storage. A leanto situated beside the property is also included for additional storage and access.