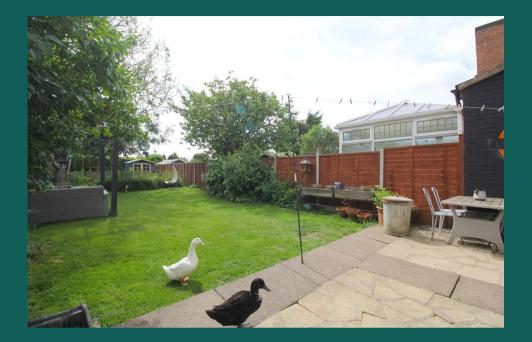

#### Garden

Set to the rear of the property, this natural garden comes with a shed for storage. A leanto situated beside the property is also included for additional storage and access.

#### Parking

A sizeable driveway is situated to the front of the property.