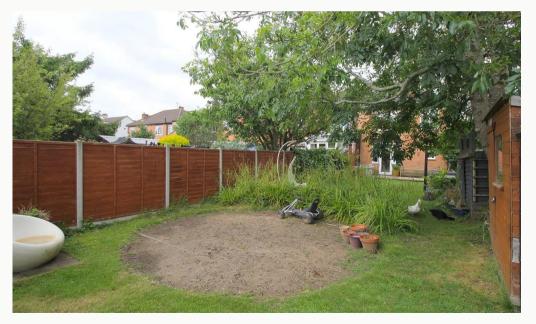

#### Garden

Set to the rear of the property, this natural garden comes with a shed for storage. A leanto situated beside the property is also included for additional storage and access.