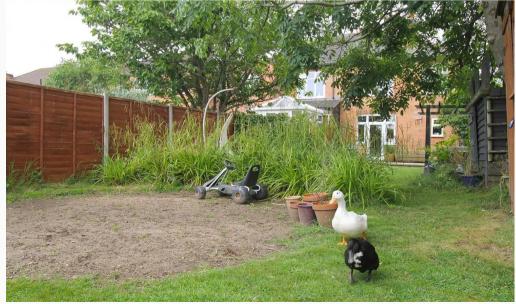

#### Garden

Set to the rear of the property, this natural garden comes with a shed for storage. A leanto situated beside the property is also included for additional storage and access.