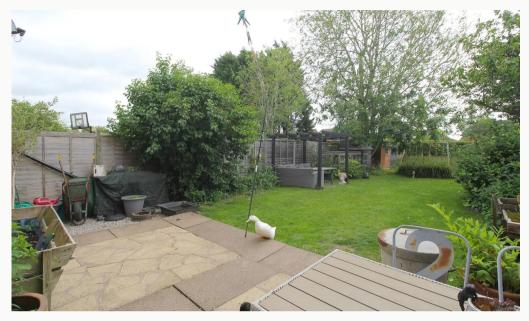

#### Garden

Set to the rear of the property, this natural garden comes with a shed for storage. A leanto situated beside the property is also included for additional storage and access.