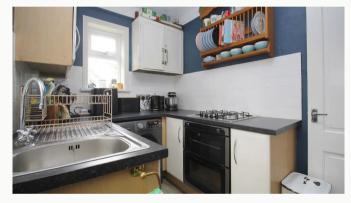

#### Kitchen

A practical U-shaped kitchen, including a sink, oven, and gas hob. Space and uplumbing under the counter for a washing machine. Space for a fridge/freezer in the under stairs cupboard.