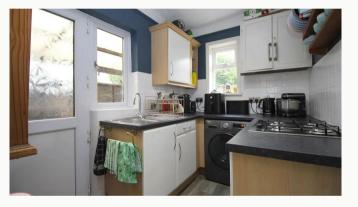

#### Kitchen

A practical U-shaped kitchen, including a sink, oven, and gas hob. Space and uplumbing under the counter for a washing machine. Space for a fridge/freezer in the under stairs cupboard.