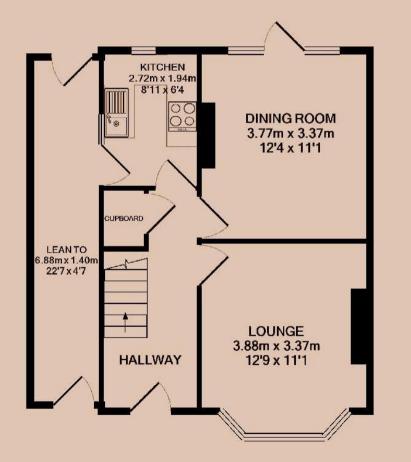

Hallway



Garden





Garden

Garden





Garden

| <b>Available</b>          | <b>Comes</b>             | <b>Bedrooms</b>       | <b>Receptions</b>            | <b>Bathrooms</b>    | <b>Parking</b>               | Postcode | este   |
|---------------------------|--------------------------|-----------------------|------------------------------|---------------------|------------------------------|----------|--------|
| From 04/07/2025           | Unfurnished              | 3                     | 2                            | 1                   | Driveway                     | LE7 1NE  | Xxxxxx |
| <b>Rent</b><br>£1,150 pcm | <b>Deposit</b><br>£1,320 | <b>EPC</b><br>Ordered | <b>Council Tax Band</b><br>B | <b>ID</b><br>#16678 | <b>Updated</b><br>02/06/2025 |          |        |





**GROUND FLOOR** 

## Have a property like this? Let's work together.

Design and marketing are at the heart of our approach. With most people now looking for property online, we can get our clients' properties in front of as many people as the most prominent national agents. Where we differ is in the quality of our work. We create stunning digital particulars that highlight the individual attributes of every property we market, with videos and floor plans as standard.



OUR OFFICE 7 Biggin Street Loughborough, LE11 1UA CONTACT US 01509 320 320 let@huntleys.net