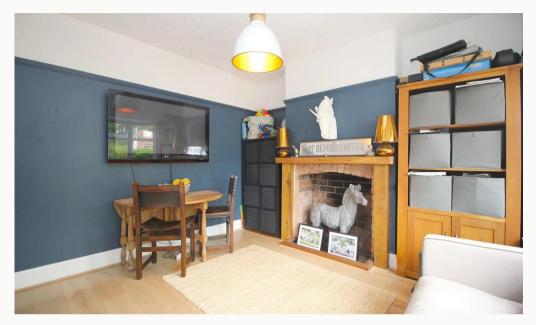

#### **Dining Room**

A second reception room, this dining room also has a decorational fireplace, with views of and access to, the rear garden.