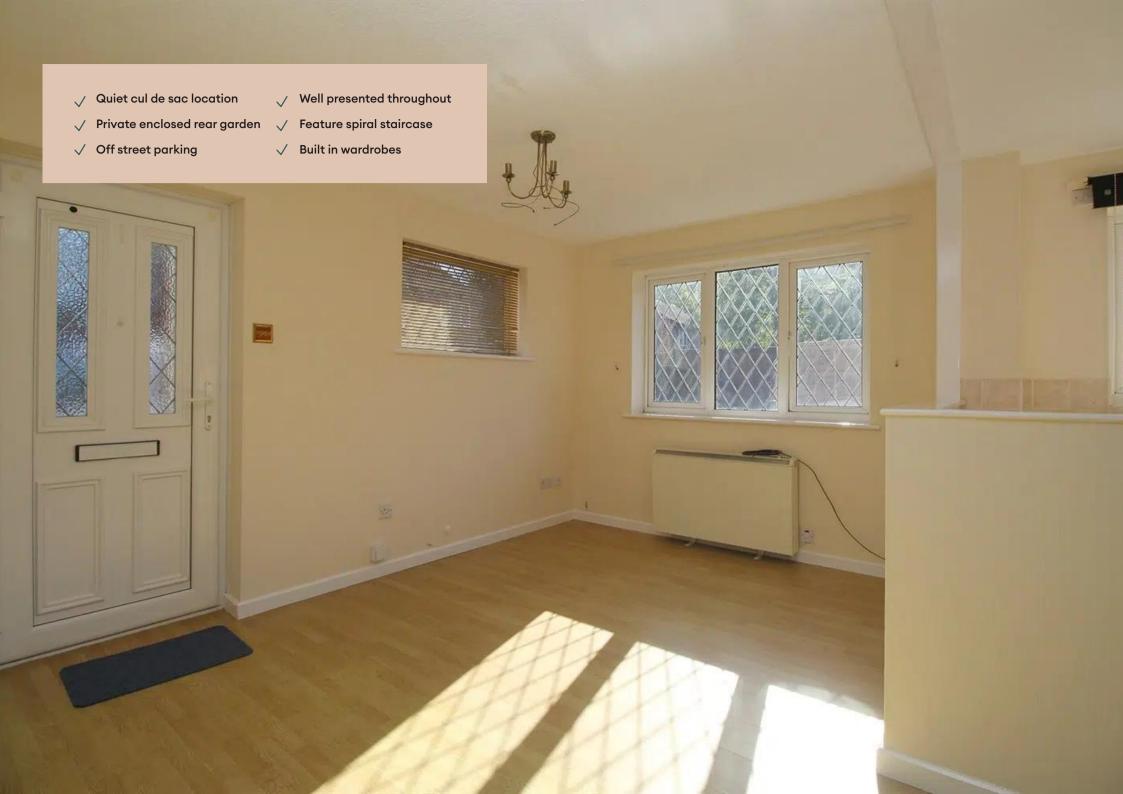

### Warren Drive, Thurmaston

Very well presented modern one bedroom town house situated in a quiet cul de sac by Thurmaston. The property has a fully fitted kitchen with a new electric cooker and plumbing for a washing machine. The living area is open plan with laminate flooring and a spiral staircase to the first floor accommodation which includes a master bedroom and spacious bathroom with white bathroom suite and electric shower. The garden is fully enclosed and private with a patio area. There is also off street parking to the rear of the property. Now available to let.

#### Living area 4.78m (15'8) x 4.16m (13'8)

Open plan living area with laminate flooring and feature spiral staircase.

#### Garden

Enclosed private rear garden with patio area.

#### **Parking**

Communal carpark to the rear of the property along with plenty of on-road parking.