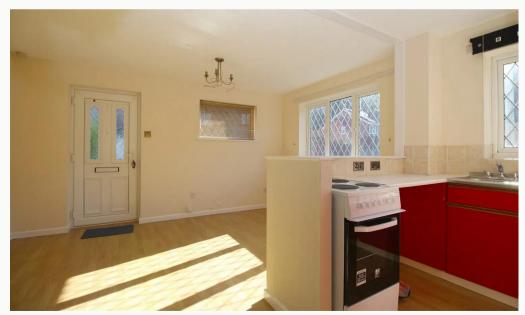

#### Living area 4.78m (15'8) x 4.16m (13'8)

Open plan living area with laminate flooring and feature spiral staircase.