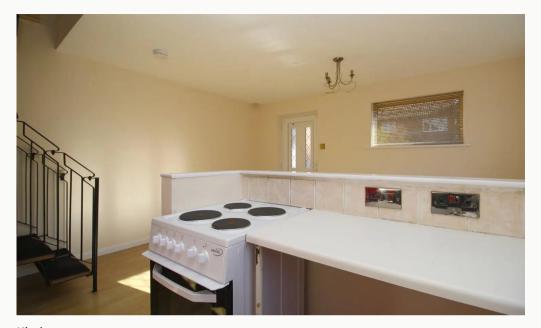

#### Kitchen 2.12m (6'11) x 1.97m (6'6)

Fully fitted kitchen with electric cooker and plumbing for a washing machine.