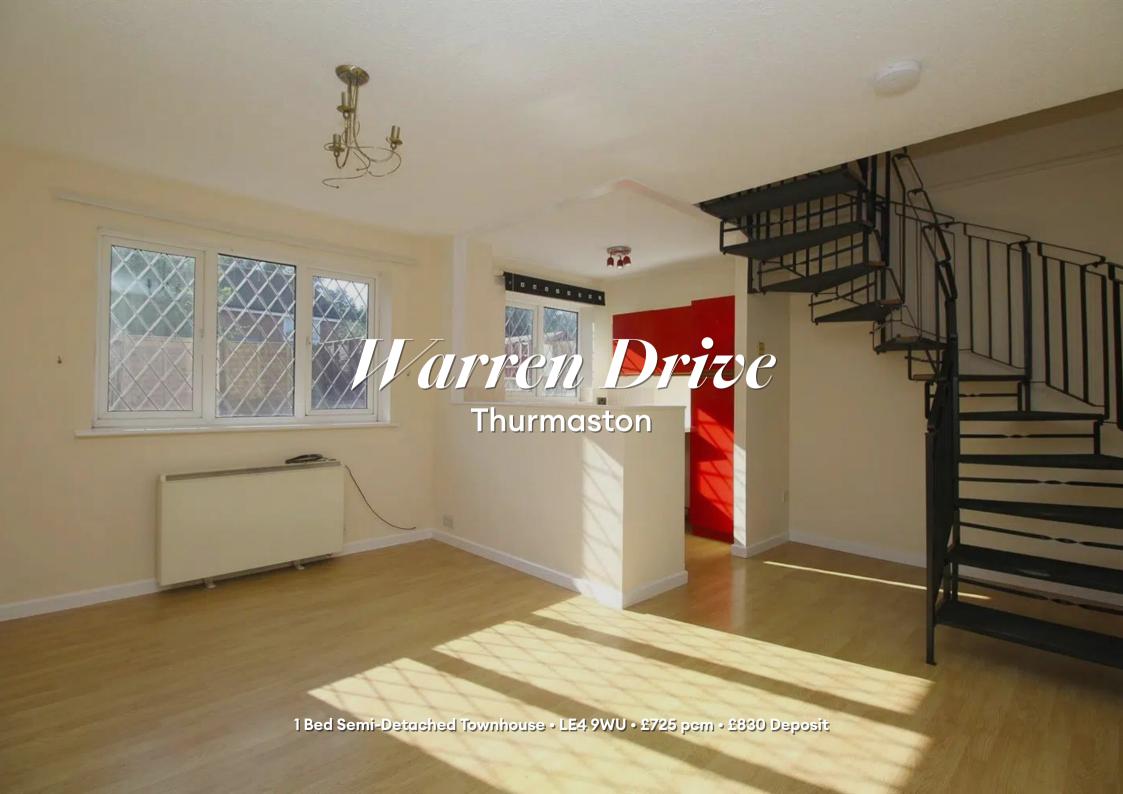

### Warren Drive, Thurmaston

Very well presented modern one bedroom town house situated in a quiet cul de sac by Thurmaston. The property has a fully fitted kitchen with a new electric cooker and plumbing for a washing machine. The living area is open plan with laminate flooring and a spiral staircase to the first floor accommodation which includes a master bedroom and spacious bathroom with white bathroom suite and electric shower. The garden is fully enclosed and private with a patio area. There is also off street parking to the rear of the property. Now available to let.

#### Living area 4.78m (15'8) x 4.16m (13'8)

Open plan living area with laminate flooring and feature spiral staircase.