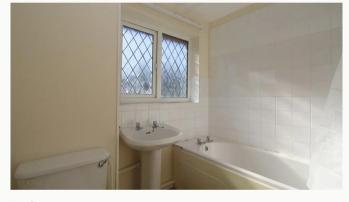

#### Bathroom 2.12m (6'11) x 1.97m (6'6)

Bathroom with three piece suite including bath with electric shower.