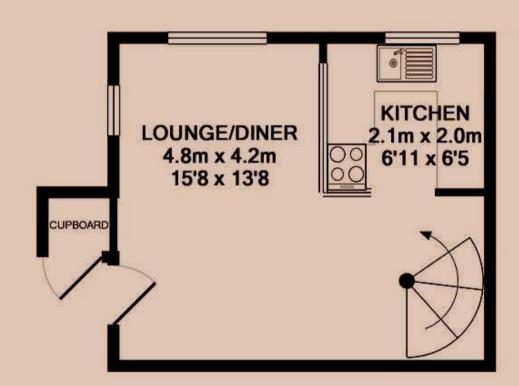

#### Living area 4.78m (15'8) x 4.16m (13'8)

Open plan living area with laminate flooring and feature spiral staircase.

#### Kitchen 2.12m (6'11) x 1.97m (6'6)

Fully fitted kitchen with electric cooker and plumbing for a washing machine.

**GROUND FLOOR** 

1ST FLOOR