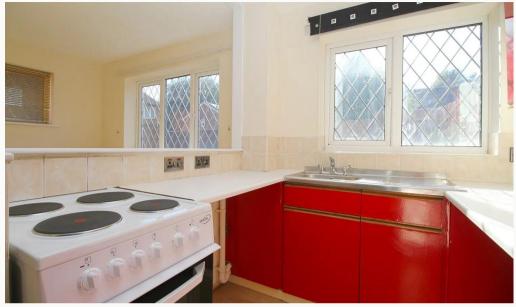

#### Kitchen 2.12m (6'11) x 1.97m (6'6)

Fully fitted kitchen with electric cooker and plumbing for a washing machine.