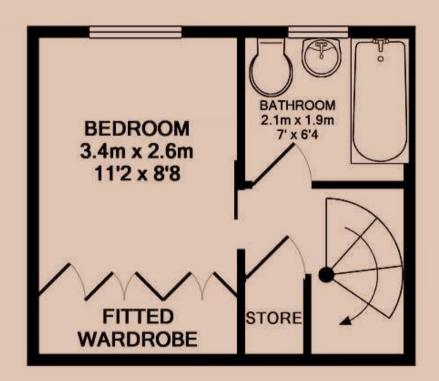

#### Master bedroom 4.16m (13'8) x 2.48m (8'2)

Spacious master bedroom located on the first floor. With light windows and built in wardrobes.

#### Bathroom 2.12m (6'11) x 1.97m (6'6)

Bathroom with three piece suite including bath with electric shower.

**GROUND FLOOR** 

1ST FLOOR