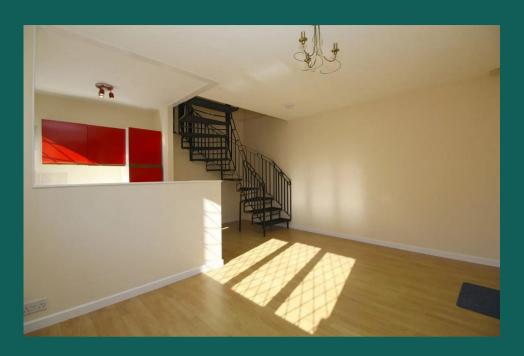

#### Living area 4.78m (15'8) x 4.16m (13'8)

Open plan living area with laminate flooring and feature spiral staircase.