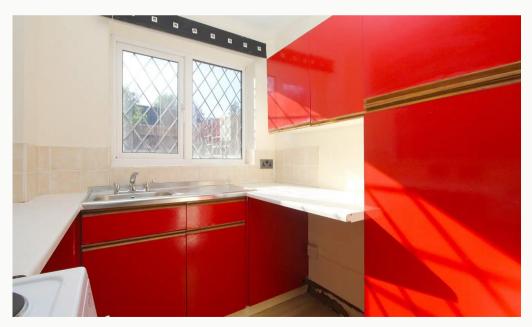

#### Kitchen 2.12m (6'11) x 1.97m (6'6)

Fully fitted kitchen with electric cooker and plumbing for a washing machine.