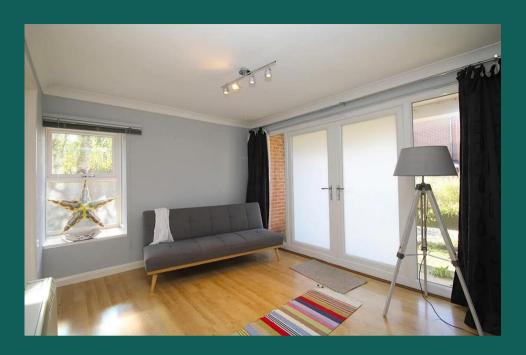

#### Living room 4.6m (15'1) x 2.98m (9'9)

The hub of the home with large French doors that lead to the patio and provide plenty of light. Semi-open to the bedroom.