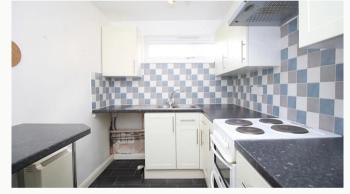

#### Kitchen 2.9m (9'6) x 2.1m (6'11)

Good sized fitted kitchen with oven and hob. Other appliances available upon request.