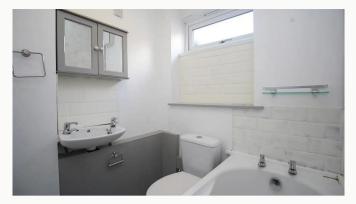

#### Bathroom 1.93m (6'4) x 1.62m (5'4)

Three piece bathroom suite with part tiling and electric shower over the bath.