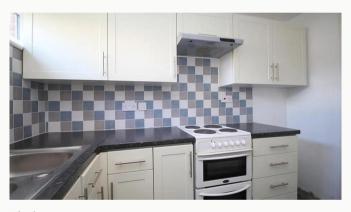

#### Kitchen 2.9m (9'6) x 2.1m (6'11)

Good sized fitted kitchen with oven and hob. Other appliances available upon request.