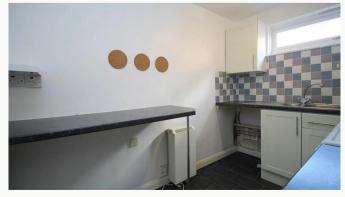

#### Kitchen 2.9m (9'6) x 2.1m (6'11)

Good sized fitted kitchen with oven and hob. Other appliances available upon request.

Kitchen and breakfast bar

Breakfast bar

Bathroom

Bathroom

Bathroom

Entrance

Hall

**Knightthorpe Court** 