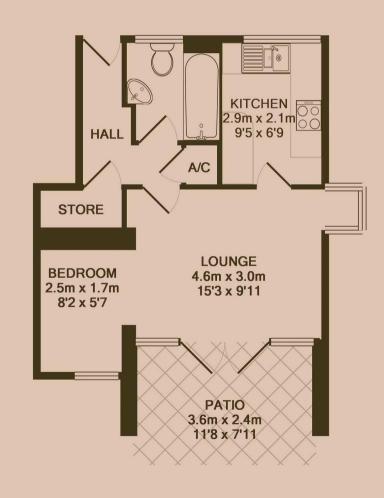

#### Living room 4.6m (15'1) x 2.98m (9'9)

The hub of the home with large French doors that lead to the patio and provide plenty of light. Semi-open to the bedroom.

#### Bedroom 2.47m (8'1) x 1.69m (5'7)

Semi-open plan to the Living room and large enough to take a double bed.

#### Kitchen 2.9m (9'6) x 2.1m (6'11)

Good sized fitted kitchen with oven and hob. Other appliances available upon request.

#### Bathroom 1.93m (6'4) x 1.62m (5'4)

Three piece bathroom suite with part tiling and electric shower over the bath.

#### **Parking**

There is ample off road free parking spaces available in the two communal car parks. Garages located on Knighthorpe Court are available to rent by separate negotiation with Managing Agents, subject to availability.