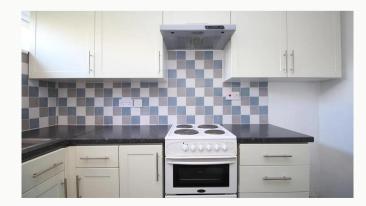

#### Kitchen 2.9m (9'6) x 2.1m (6'11)

Good sized fitted kitchen with oven and hob. Other appliances available upon request.