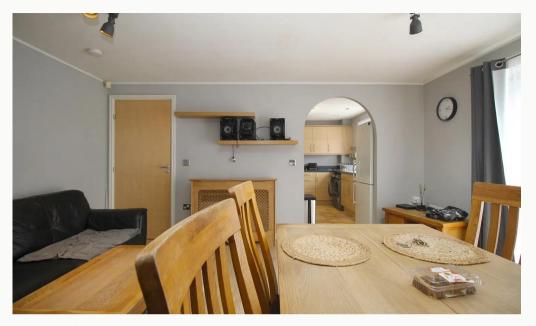

#### Lounge / Diner

A sizeable living space, large enough to be used as a diner and lounge. This room comes with French doors leading to a Juliet balcony, including a sofa, table and chairs. Open to the kitchen.

#### Kitchen

A practical U-shaped kitchen, open to the lounge/diner. This kitchen comes equipped with a fridge/freezer, washing machine, dishwasher, cooker, and hob.