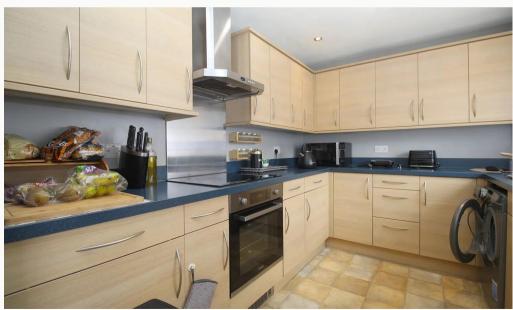

#### Kitchen

A practical U-shaped kitchen, open to the lounge/diner. This kitchen comes equipped with a fridge/freezer, washing machine, dishwasher, cooker, and hob.