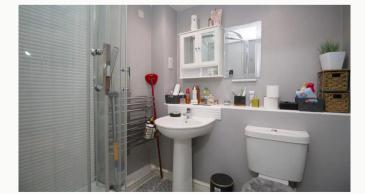

#### **Shower Room**

A modern shower room, including a walk-in shower, sink, and toilet.