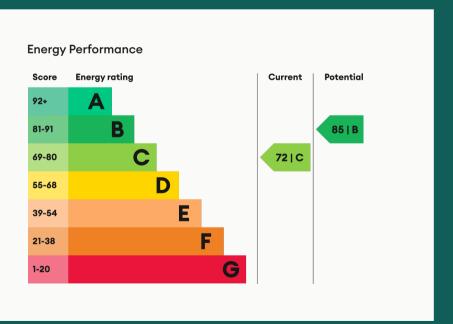

### Holland Close, Loughborough

Now available to let in Loughborough. A ground floor, two-bedroom apartment situated close to the town centre. This furnished apartmentcomes with a lounge/diner, open to the kitchen, two bedrooms, and a three piece shower room. Allocated parking available within the block car park. Furniture is optional.

#### Lounge / Diner

A sizeable living space, large enough to be used as a diner and lounge. This room comes with French doors leading to a Juliet balcony, including a sofa, table and chairs. Open to the kitchen.

#### Kitchen

A practical U-shaped kitchen, open to the lounge/diner. This kitchen comes equipped with a fridge/freezer, washing machine, dishwasher, cooker, and hob.

#### Master Bedroom

The larger of the two bedrooms, a double bedroom includ