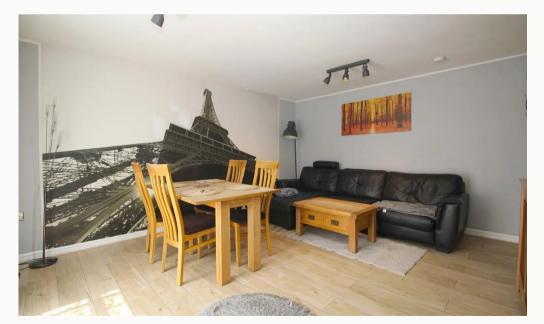

#### Lounge / Diner

A sizeable living space, large enough to be used as a diner and lounge. This room comes with French doors leading to a Juliet balcony, including a sofa, table and chairs. Open to the kitchen.