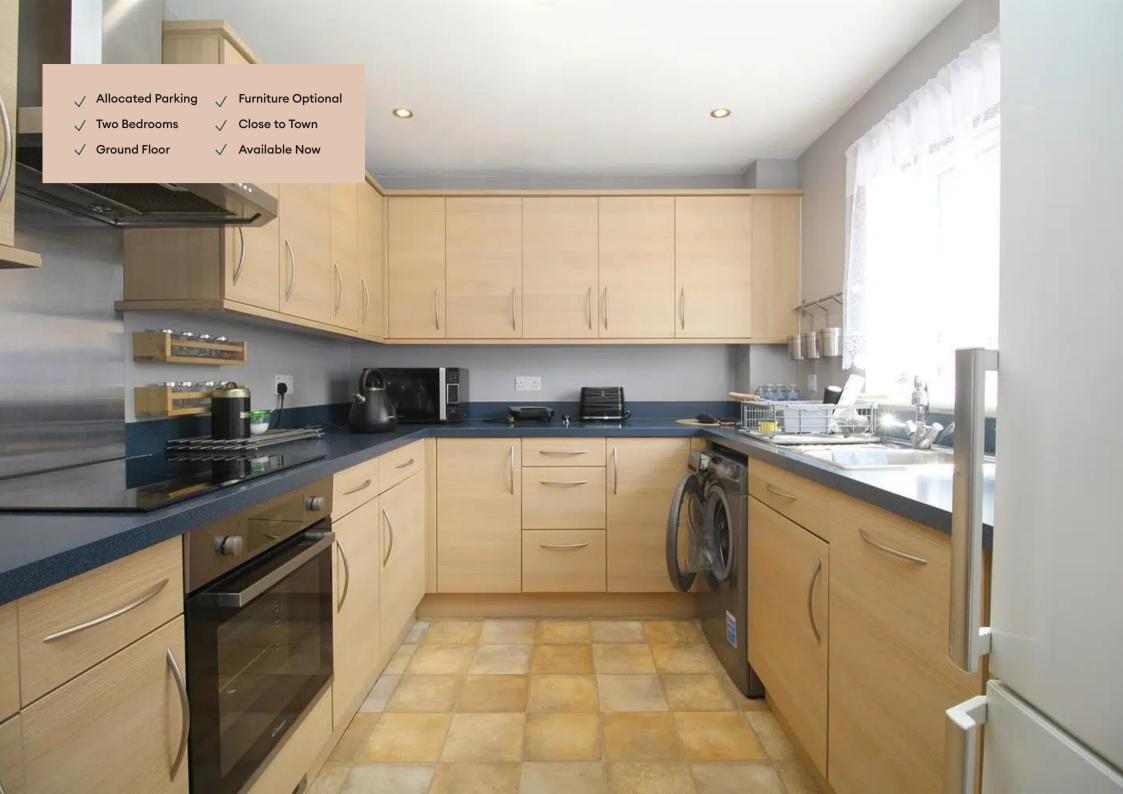

#### Kitchen

A practical U-shaped kitchen, open to the lounge/diner. This kitchen comes equipped with a fridge/freezer, washing machine, dishwasher, cooker, and hob.