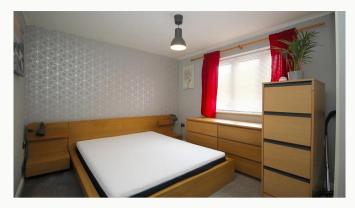

#### Master Bedroom

The larger of the two bedrooms, a double bedroom including a built-in wardrobe, double bed, mattress, and bedside tables.