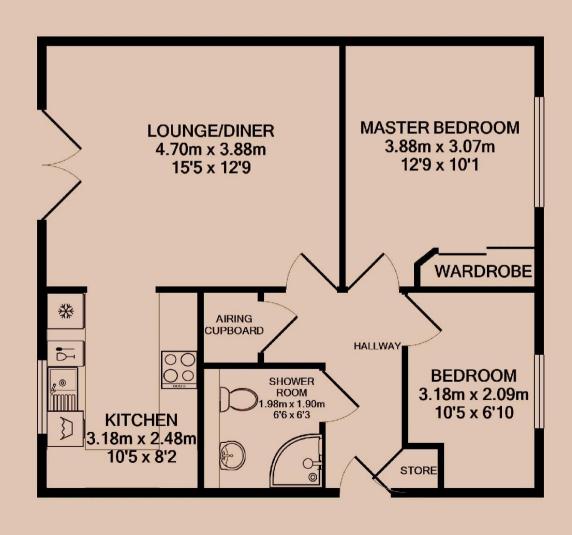

### Holland Close, Loughborough

Now available to let in Loughborough. A ground floor, two-bedroom apartment situated close to the town centre. This furnished apartmentcomes with a lounge/diner, open to the kitchen, two bedrooms, and a three piece shower room. Allocated parking available within the block car park. Furniture is optional.

#### Lounge / Diner

A sizeable living space, large enough to be used as a diner and lounge. This room comes with French doors leading to a Juliet balcony, including a sofa, table and chairs. Open to the kitchen.

#### Kitchen

A practical U-shaped kitchen, open to the lounge/diner. This kitchen comes equipped with a fridge/freezer, washing machine, dishwasher, cooker, and hob.

#### Master Bedroom

The larger of the two bedrooms, a double bedroom including a built-in wardrobe, double bed, mattress, and bedside tables.

#### **Bedroom Two**

A second bedroom, including a chest of drawers.

#### **Shower Room**

A modern shower room, including a walk-in shower, sink, and toilet.