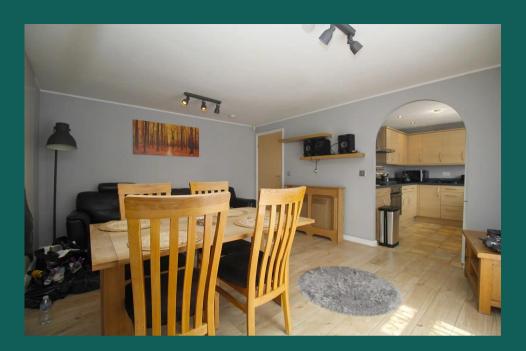

#### Lounge / Diner

A sizeable living space, large enough to be used as a diner and lounge. This room comes with French doors leading to a Juliet balcony, including a sofa, table and chairs. Open to the kitchen.

#### Kitchen

A practical U-shaped kitchen, open to the lounge/diner. This kitchen comes equipped with a fridge/freezer, washing machine, dishwasher, cooker, and hob.