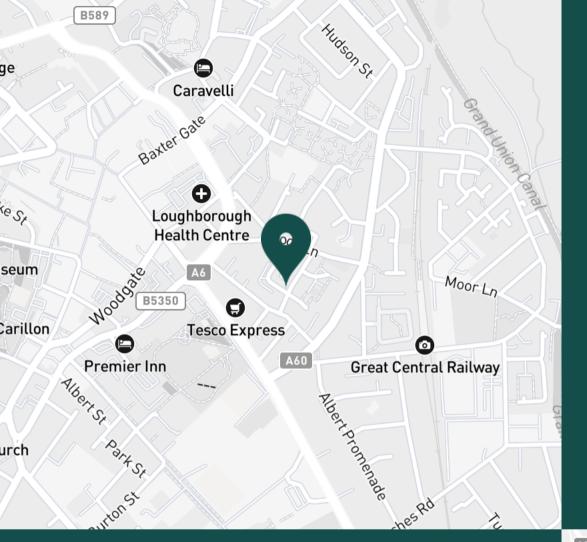

Lounge / Diner

Lounge / Diner

Lounge / Diner

Kitchen

| SUPERMARKETS                  |                  | GYMS                            |                            |  |  |
|-------------------------------|------------------|---------------------------------|----------------------------|--|--|
| Tesco Superstore Loughborough | 0.9 mi           | Dynamite Gym Ltd                | 0.3 mi                     |  |  |
| Marks & Spencer               | 1.0 mi           | NPC Performance Centre 0.5      |                            |  |  |
| Lidl Loughborough             | 1.2 mi           | PureGym Loughborough            | 0.6 mi<br>0.8 mi<br>0.8 mi |  |  |
| Sainsburys Loughborough       | 1.2 mi           | Fit4Less                        |                            |  |  |
| Tesco Extra Loughborough      | 1.4 mi           | Anytime Fitness Loughborough    |                            |  |  |
| TRAIN STATIONS                |                  | NURSERY SCHOOLS                 |                            |  |  |
| Loughborough                  | 1.0 mi           | Lime Tree Nursery               | 0.2 mi                     |  |  |
| Barrow upon Soar              | 3.4 mi<br>5.3 mi | Emmanuel PS                     | 0.7 mi<br>0.8 mi           |  |  |
| Sileby                        |                  | Babblebrooke Day Nursery        |                            |  |  |
| Syston                        | 9.6 mi           | i Westwards Nursery 0.8         |                            |  |  |
| South Wigston                 | 10.6 mi          | Shelthorpe Childrens Centre     | 1.0 mi                     |  |  |
| PRIMARY SCHOOLS               |                  | HIGH SCHOOLS                    |                            |  |  |
| Cobden PS 0.2 mi              |                  | Loughborough Grammar Sch 0.7    |                            |  |  |
| Fairfield Preparatory Sch     | 0.3 mi           | Loughborough High Sch           | 0.7 mi                     |  |  |
| Loughborough Grammar Sch      | 0.7 mi           | Limehurst Academy 0.8 i         |                            |  |  |
| Loughborough High Sch         | 0.7 mi           | Our Lady's Convent Sch 0.8      |                            |  |  |
| Our Lady's Convent Sch        | 0.8 mi           | RNIB College Loughborough 1.3 n |                            |  |  |

# Discover Loughborough

Kitchen

Kitchen

Master Bedroom

Master Bedroom

Master Bedroom

Bedroom Two

Bedroom Two