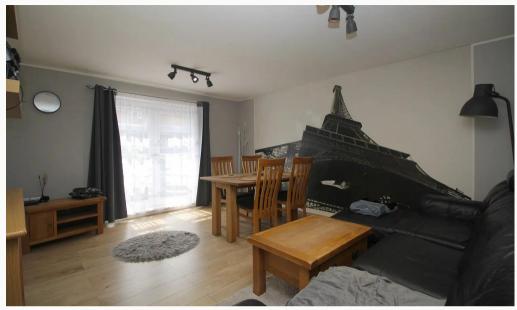

#### Lounge / Diner

A sizeable living space, large enough to be used as a diner and lounge. This room comes with French doors leading to a Juliet balcony, including a sofa, table and chairs. Open to the kitchen.