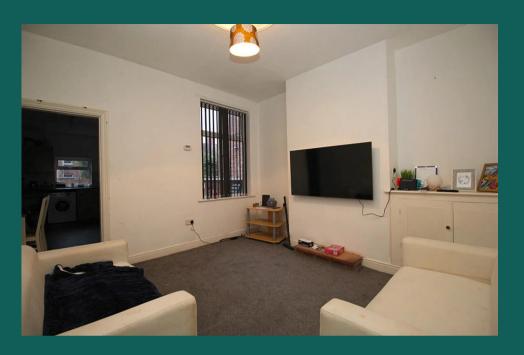

#### Lounge

The hub of the home including furniture and television. Access to the Kitchen keeps the home social.