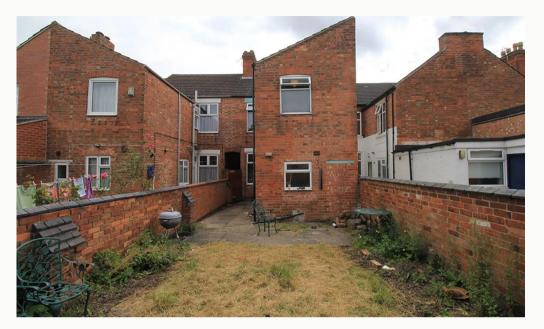

#### Garden

A simple moderately sized garden to the rear.

Hallway

Garden

| Available       | Comes     | Bedrooms | Receptions       | Bathrooms | Parking     |
|-----------------|-----------|----------|------------------|-----------|-------------|
| From 07/07/2024 | Furnished | 4        | 1                | 1         | With permit |
|                 |           |          |                  |           |             |
|                 |           |          |                  |           |             |
| Rent            | Deposit   | EPC      | Council Tax Band | ID        | Updated     |