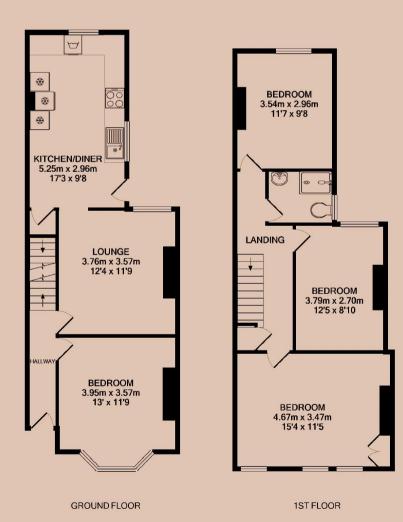

#### Four Bedrooms

All the bedrooms in this house are good sized double rooms fully furnished. The rooms are all decorated neutrally and are double glazed and centrally heated.

#### **Shower Room**

Located on the first floor, this modern refitted three piece suite includes shower and is fully tiled.