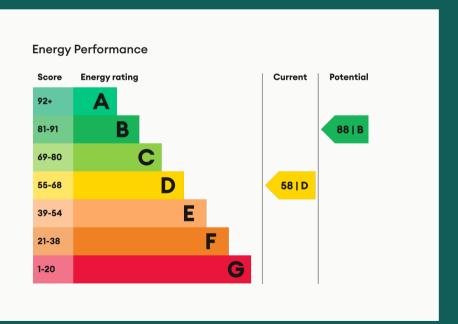

Hallway

Garden

| Available       | Comes     | Bedrooms | Receptions       | Bathrooms | Parking     |
|-----------------|-----------|----------|------------------|-----------|-------------|
| From 07/07/2024 | Furnished | 4        | 1                | 1         | With permit |
|                 |           |          |                  |           |             |
|                 |           |          |                  |           |             |
| Rent            | Deposit   | EPC      | Council Tax Band | ID        | Updated     |