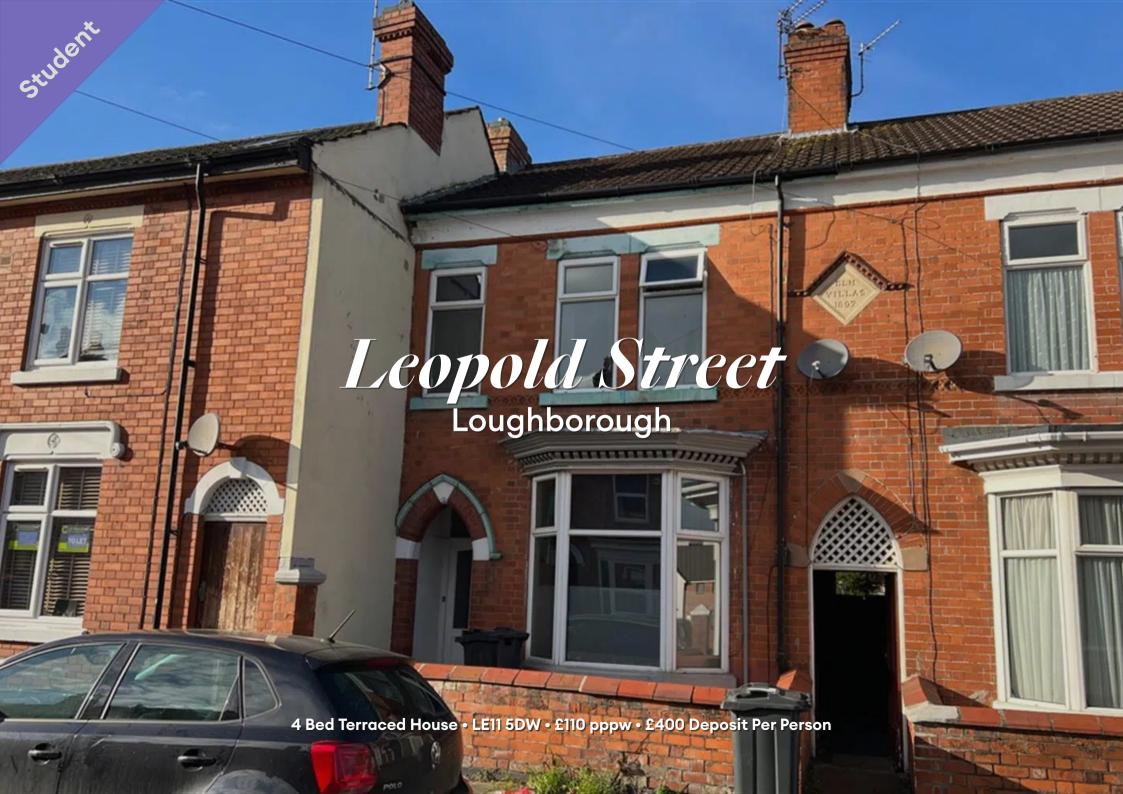

### Leopold Street, Loughborough

STUDENT property. FOUR double bedrooms. Located in the GOLDEN TRIANGLE, Fully FURNISHED. Side access to low maintenance rear garden. Clean and Smart. Double glazed and centrally heated. Just along from the PAGET ARMS. BILLS INCLUDED. 2024 - 2025 Academic year.

Postcode

LE11 5DW