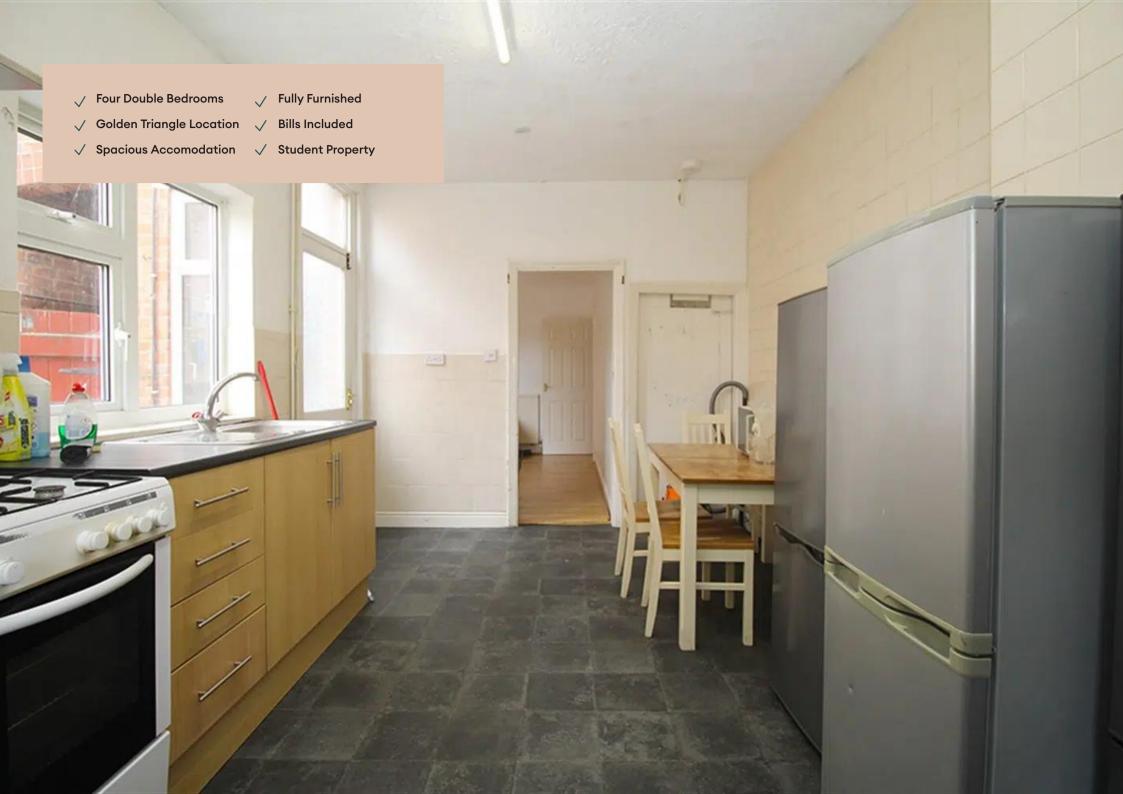

#### Kitchen

A practical and fully equipped galley Kitchen. Includes all the appliances youll need.