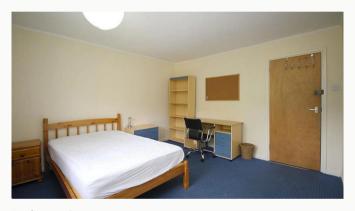

#### Four bedrooms

All the bedrooms in this house are good sized rooms fully furnished with beds, side tables, desks, chairs, wardrobes and chest of drawers. The rooms are decorated in a neutral style, all of which are double glazed and centrally heated with thermostatic controls.