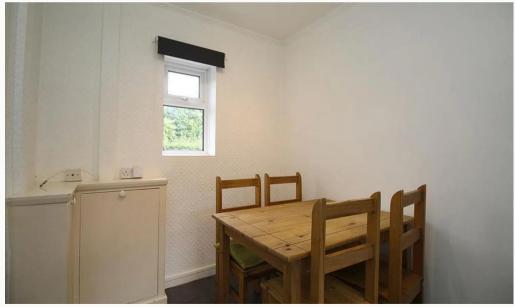

# Kitchen 5.46m (17'11) x 4.03m (13'3)

Great kitchen complete with breakfast bar and dining area. All the appliances you need are included.