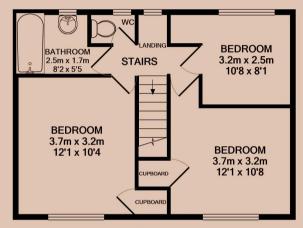

#### Four bedrooms

All the bedrooms in this house are good sized rooms fully furnished with beds, side tables, desks, chairs, wardrobes and chest of drawers. The rooms are decorated in a neutral style, all of which are double glazed and centrally heated with thermostatic controls.

## Bathroom 2.5m (8'2) x 1.66m (5'5)

Situated on the first floor. A contemporary bathroom suite complete with electric shower over the bath and fully tiled.

#### Toilet

There is a separate upstairs toilet for your convenience.

Postcode LE11 4ET

1ST FLOOR

**GROUND FLOOR** 