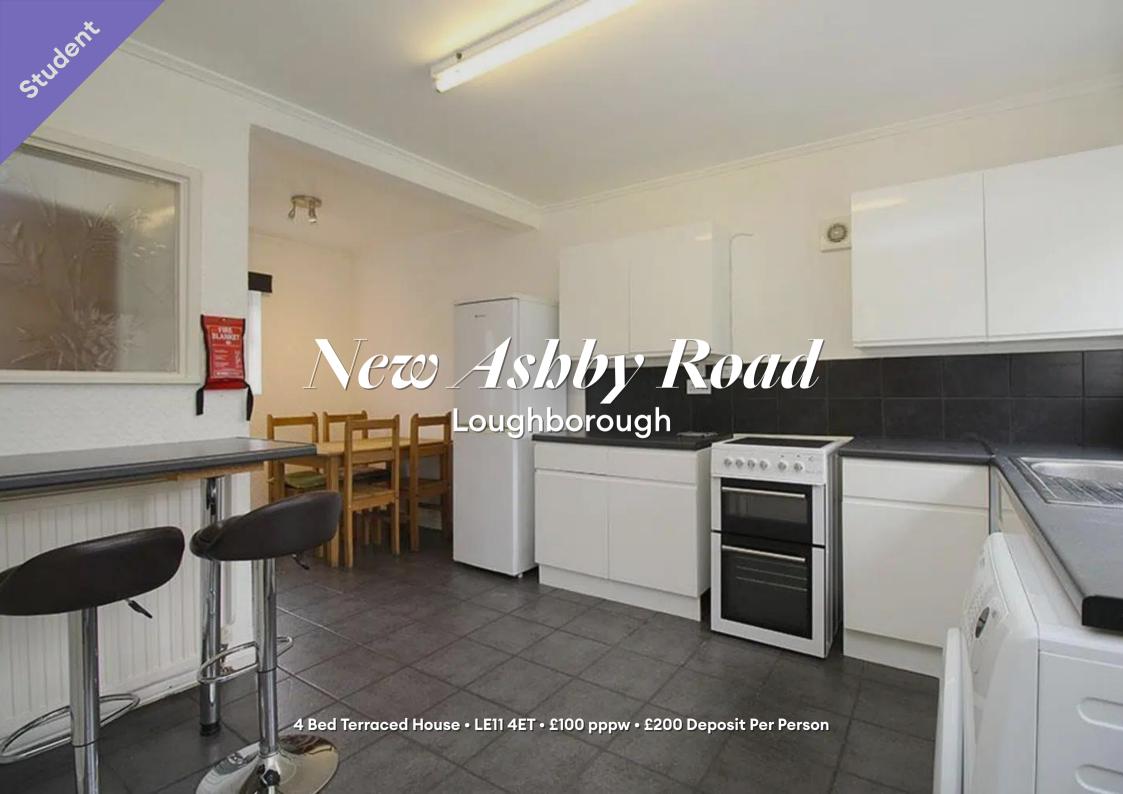

# New Ashby Road, Loughborough

Spacious four bedroom student property just 50 meters from the university campus entrance. Furnished and decorated to a good specification. The property has an open plan kitchen with breakfast bar and all kitchen appliances, including tumble dryer. Double glazing and gas central heating make this property cosy and warm. Private garden to the rear with lawn, patio & picnic bench. Driveway parking for two cars. Sorry, bills not included. 2025 - 2026 Academic Year.

# Kitchen 5.46m (17'11) x 4.03m (13'3)

Great kitchen complete with breakfast bar and dining area. All the appliances you need are included.