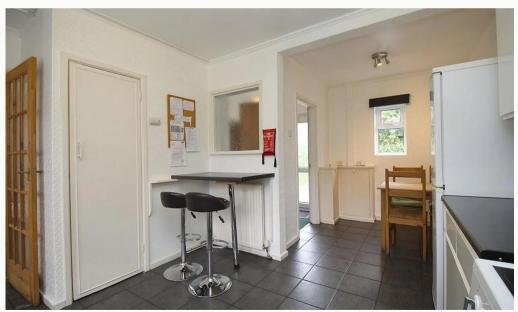

# Kitchen 5.46m (17'11) x 4.03m (13'3)

Great kitchen complete with breakfast bar and dining area. All the appliances you need are included.