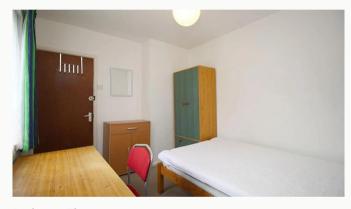

#### Four bedrooms

All the bedrooms in this house are good sized rooms fully furnished with beds, side tables, desks, chairs, wardrobes and chest of drawers. The rooms are decorated in a neutral style, all of which are double glazed and centrally heated with thermostatic controls.