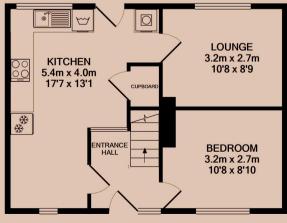

# Kitchen 5.46m (17'11) x 4.03m (13'3)

Great kitchen complete with breakfast bar and dining area. All the appliances you need are included.

# Lounge 3.24m (10'8) x 2.66m (8'9)

Spacious lounge with flat screen TV, oversized sofa and armchairs. Opens to the kitchen making this a great social space.

Postcode LE11 4ET

1ST FLOOR

**GROUND FLOOR** 