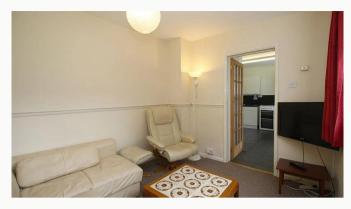

# Lounge 3.24m (10'8) x 2.66m (8'9)

Spacious lounge with flat screen TV, oversized sofa and armchairs. Opens to the kitchen making this a great social space.