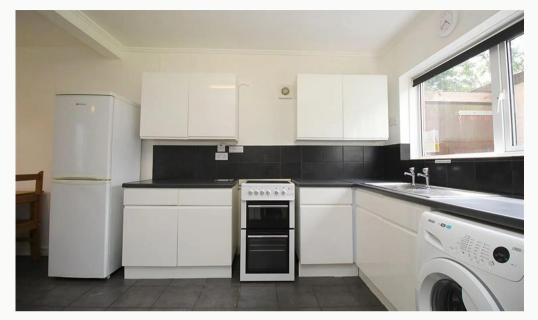

# Kitchen 5.46m (17'11) x 4.03m (13'3)

Great kitchen complete with breakfast bar and dining area. All the appliances you need are included.