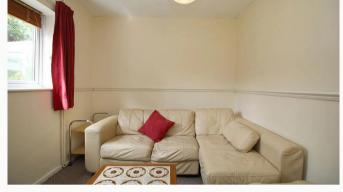

# Lounge 3.24m (10'8) x 2.66m (8'9)

Spacious lounge with flat screen TV, oversized sofa and armchairs. Opens to the kitchen making this a great social space.