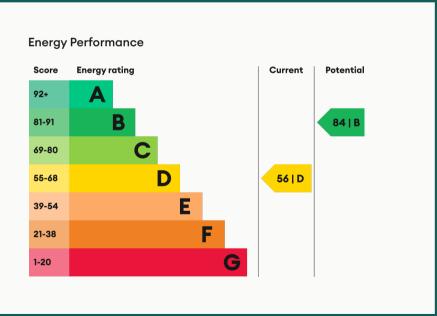

Entrance hall

Garden Area Garden Area

| Available       | Comes     | Bedrooms | Receptions       | Bathrooms | Parking    |
|-----------------|-----------|----------|------------------|-----------|------------|
| From 01/07/2025 | Furnished | 4        | 1                | 1         | Driveway   |
|                 |           |          |                  |           |            |
| Rent            | Deposit   | EPC      | Council Tax Band | ID        | Updated    |
| £100 pppw       | £800      | 56   D   | В                | #3990     | 05/11/2024 |
|                 |           |          |                  |           |            |