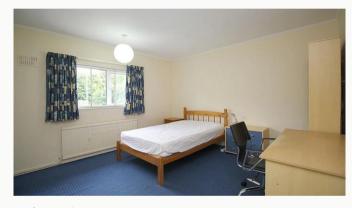

#### Four bedrooms

All the bedrooms in this house are good sized rooms fully furnished with beds, side tables, desks, chairs, wardrobes and chest of drawers. The rooms are decorated in a neutral style, all of which are double glazed and centrally heated with thermostatic controls.