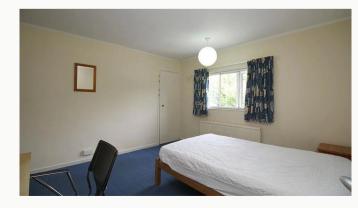

#### Four bedrooms

All the bedrooms in this house are good sized rooms fully furnished with beds, side tables, desks, chairs, wardrobes and chest of drawers. The rooms are decorated in a neutral style, all of which are double glazed and centrally heated with thermostatic controls.