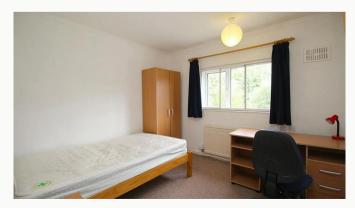

#### Four bedrooms

All the bedrooms in this house are good sized rooms fully furnished with beds, side tables, desks, chairs, wardrobes and chest of drawers. The rooms are decorated in a neutral style, all of which are double glazed and centrally heated with thermostatic controls.