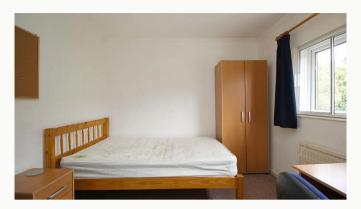

#### Four bedrooms

All the bedrooms in this house are good sized rooms fully furnished with beds, side tables, desks, chairs, wardrobes and chest of drawers. The rooms are decorated in a neutral style, all of which are double glazed and centrally heated with thermostatic controls.