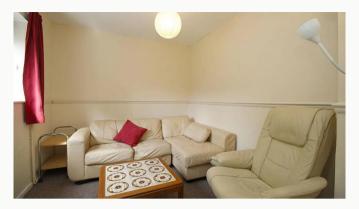

# Lounge 3.24m (10'8) x 2.66m (8'9)

Spacious lounge with flat screen TV, oversized sofa and armchairs. Opens to the kitchen making this a great social space.