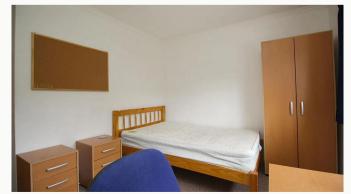

#### Four bedrooms

All the bedrooms in this house are good sized rooms fully furnished with beds, side tables, desks, chairs, wardrobes and chest of drawers. The rooms are decorated in a neutral style, all of which are double glazed and centrally heated with thermostatic controls.