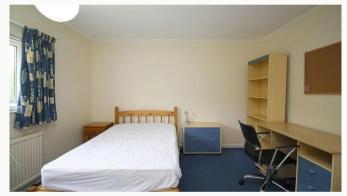

#### Four bedrooms

All the bedrooms in this house are good sized rooms fully furnished with beds, side tables, desks, chairs, wardrobes and chest of drawers. The rooms are decorated in a neutral style, all of which are double glazed and centrally heated with thermostatic controls.