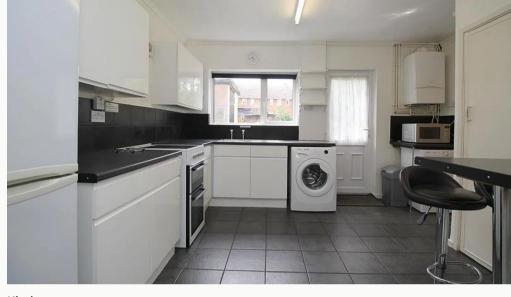

# Kitchen 5.46m (17'11) x 4.03m (13'3)

Great kitchen complete with breakfast bar and dining area. All the appliances you need are included.