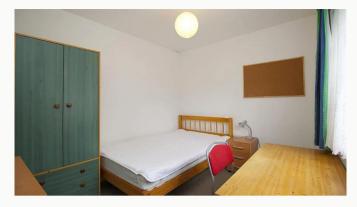

#### Four bedrooms

All the bedrooms in this house are good sized rooms fully furnished with beds, side tables, desks, chairs, wardrobes and chest of drawers. The rooms are decorated in a neutral style, all of which are double glazed and centrally heated with thermostatic controls.