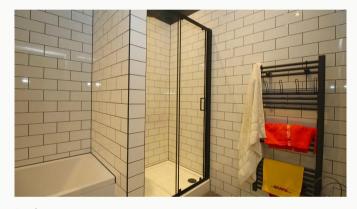

#### Bathroom

This beautiful four-piece bathroom comes complete with a separate shower, heated towel rail and shaving point. Classic, brick-bond tiling completes the look.