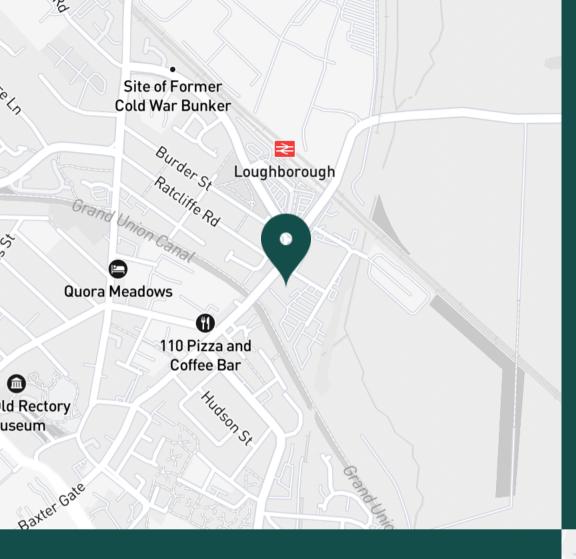

Postcode LE11 1GJ

Lounge / Diner

Lounge / Diner Lou

Lounge / Diner

Lounge / Diner

| SUPERMARKETS                  |          | GYMS                         |        |
|-------------------------------|----------|------------------------------|--------|
| Tesco Superstore Loughborougl | n 0.7 mi | CrossFit Loughborough        | 0.4 mi |
| Marks & Spencer               | 0.8 mi   | PureGym Loughborough         | 0.6 mi |
| Aldi Loughborough             | 0.9 mi   | Anytime Fitness Loughborough | 0.7 mi |
| Lidl Loughborough             | 1.0 mi   | Dynamite Gym Ltd             | 0.7 mi |
| Sainsburys Loughborough       | 1.1 mi   | NPC Performance Centre       | 0.9 mi |
| TRAIN STATIONS                |          | NURSERY SCHOOLS              |        |
| Loughborough                  | 0.3 mi   | Cobden Childrens Centre      | 0.5 mi |
| Barrow upon Soar              | 3.8 mi   | Babblebrooke Day Nursery     | 0.6 mi |
| Sileby                        | 5.9 mi   | Lime Tree Nursery            | 0.8 mi |
| Syston                        | 10.2 mi  | Small World Nursery          | 1.0 mi |
| East Midlands Parkway         | 10.4 mi  | Busy Bees in Loughborough    | 1.1 mi |
| PRIMARY SCHOOLS               |          | HIGH SCHOOLS                 |        |
| Rendell Primary School        | 0.4 mi   | Limehurst Academy            | 0.5 mi |
| Cobden PS                     | 0.7 mi   | Loughborough Grammar Sch     | 1.2 mi |
| Fairfield Preparatory Sch     | 0.9 mi   | Our Lady's Convent Sch       | 1.2 mi |
| St Marys Catholic PS          | 1.0 mi   | Loughborough High Sch        | 1.3 mi |
| Loughborough Grammar Sch      | 1.2 mi   | RNIB College Loughborough    | 1.3 mi |