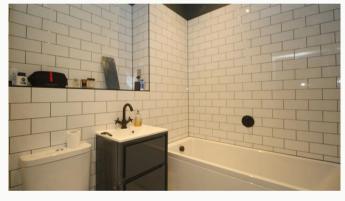

#### Bathroom

This beautiful four-piece bathroom comes complete with a separate shower, heated towel rail and shaving point. Classic, brick-bond tiling completes the look.