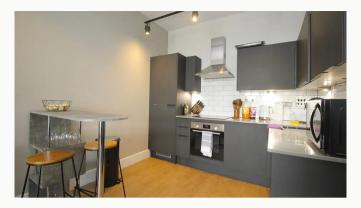

#### Kitchen

A contemporary kitchen in charcoal with matching worktop and brick-bond tiling. Hidden away behind the smart cabinets there are all the integrated appliances including a fridge-freezer, fan assisted oven, washer-dryer, easy-clean hob and a dishwasher. Open plan to the living area.