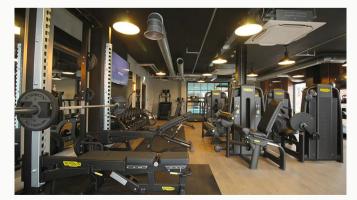

#### Gym

A communal gymnasium, for the use of The Gate residents only.

Hallway

Swimming Pool

Gym

Gym

Reception The Gate

| Available       | Comes       | Bedrooms | Receptions       | Bathrooms | Parking   |
|-----------------|-------------|----------|------------------|-----------|-----------|
| From 28/02/2025 | Unfurnished | 1        | 1                | 1         | Ask Agent |
|                 |             |          |                  |           |           |
|                 |             |          |                  |           |           |
| Rent            | Deposit     | EPC      | Council Tax Band | ID        | Updated   |