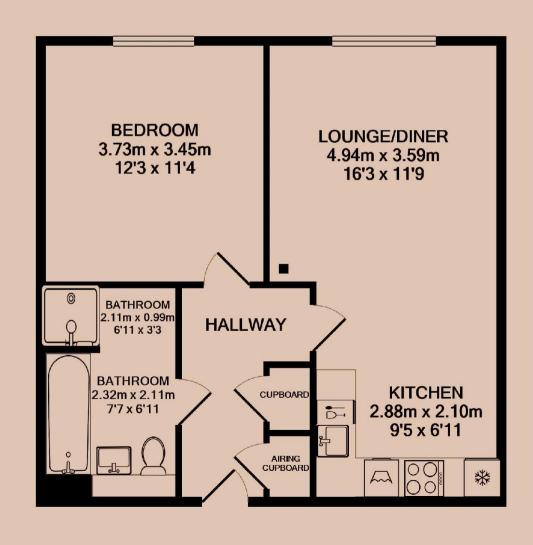

Hallway

Swimming Pool

Gym

Gym

Reception The Gate

| Available       | Comes       | Bedrooms | Receptions       | Bathrooms | Parking   |
|-----------------|-------------|----------|------------------|-----------|-----------|
| From 28/02/2025 | Unfurnished | 1        | 1                | 1         | Ask Agent |
|                 |             |          |                  |           |           |
|                 |             |          |                  |           |           |
| Rent            | Deposit     | EPC      | Council Tax Band | ID        | Updated   |