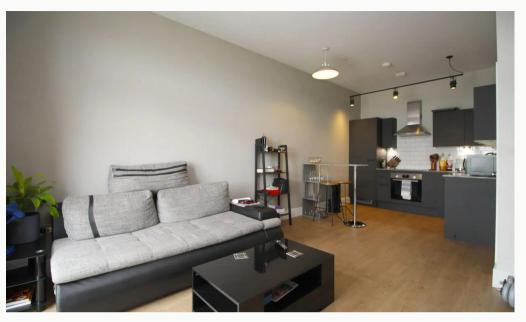

#### Lounge / Diner

Contemporary living and dining area that is open plan to the kitchen and runs the full depth of the apartment. Featured floor-to-ceiling window, USB equipped PowerPoints and underfloor heating.

#### Kitchen

A contemporary kitchen in charcoal with matching worktop and brick-bond tiling. Hidden away behind the smart cabinets there are all the integrated appliances including a fridge-freezer, fan assisted oven, washer-dryer, easy-clean hob and a dishwasher. Open plan to the living area.