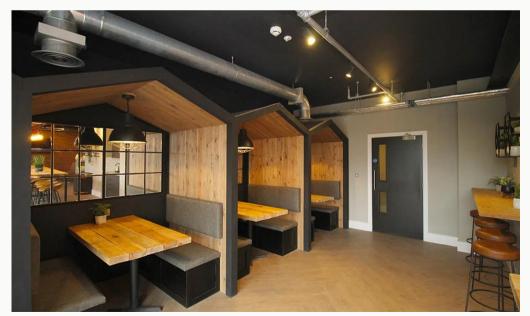

#### Lounge / Diner

Contemporary living and dining area that is open plan to the kitchen and runs the full depth of the apartment. Featured floor-to-ceiling window, USB equipped PowerPoints and underfloor heating.