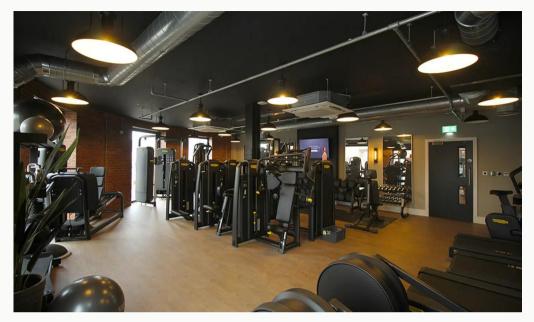

#### Gym

A communal gymnasium, for the use of The Gate residents only.

Hallway

Swimming Pool

Gym

Gym

Reception The Gate

| Available       | Comes       | Bedrooms | Receptions       | Bathrooms | Parking   |
|-----------------|-------------|----------|------------------|-----------|-----------|
| From 28/02/2025 | Unfurnished | 1        | 1                | 1         | Ask Agent |
|                 |             |          |                  |           |           |
|                 |             |          |                  |           |           |
| Rent            | Deposit     | EPC      | Council Tax Band | ID        | Updated   |