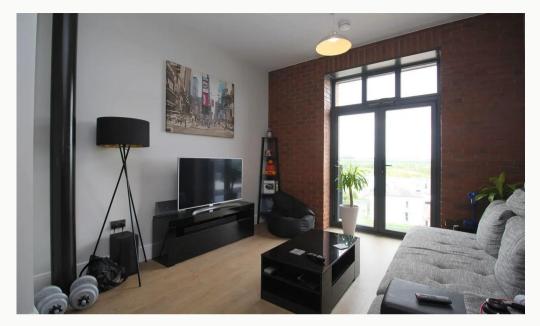

#### Lounge / Diner

Contemporary living and dining area that is open plan to the kitchen and runs the full depth of the apartment. Featured floor-to-ceiling window, USB equipped PowerPoints and underfloor heating.