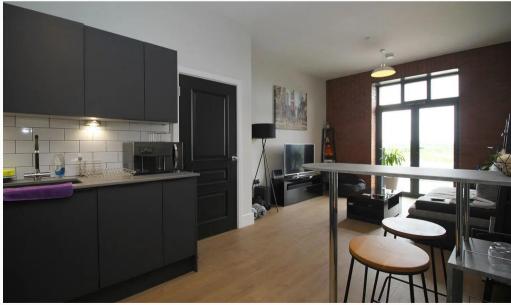

#### Kitchen

A contemporary kitchen in charcoal with matching worktop and brick-bond tiling. Hidden away behind the smart cabinets there are all the integrated appliances including a fridge-freezer, fan assisted oven, washer-dryer, easy-clean hob and a dishwasher. Open plan to the living area.

#### Lounge / Diner

Contemporary living and dining area that is open plan to the kitchen and runs the full depth of the apartment. Featured floor-to-ceiling window, USB equipped PowerPoints and underfloor heating.