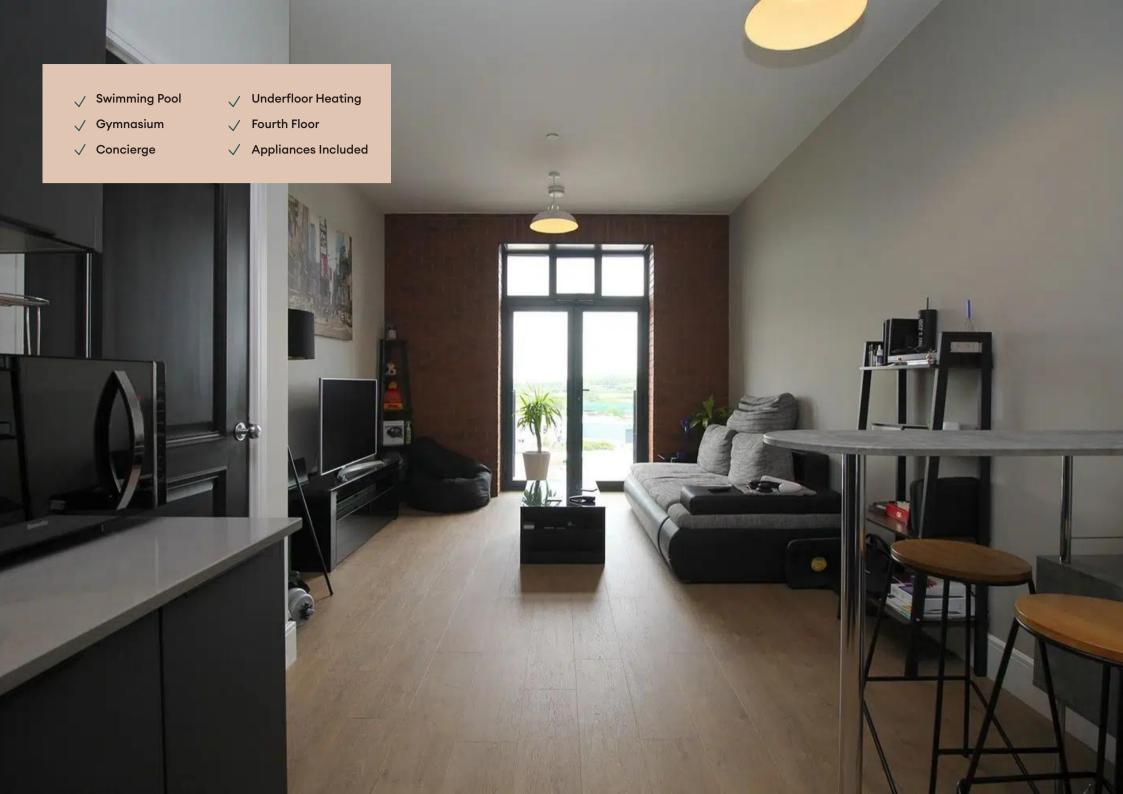

#### Lounge / Diner

Contemporary living and dining area that is open plan to the kitchen and runs the full depth of the apartment. Featured floor-to-ceiling window, USB equipped PowerPoints and underfloor heating.

#### **Swimming Pool**

A communal swimming pool, for the use of The Gate residents only.

#### Gym

A communal gymnasium, for the use of The Gate residents only.

#### Heating

Underfloor heating throughout.