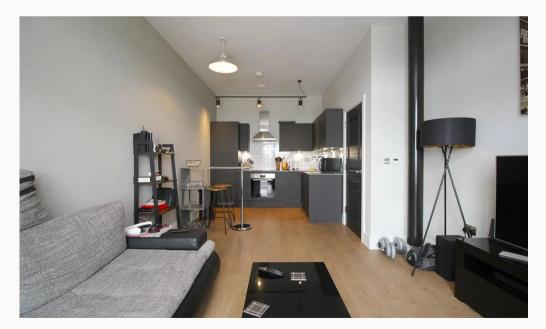

#### Lounge / Diner

Contemporary living and dining area that is open plan to the kitchen and runs the full depth of the apartment. Featured floor-to-ceiling window, USB equipped PowerPoints and underfloor heating.

#### Kitchen

A contemporary kitchen in charcoal with matching worktop and brick-bond tiling. Hidden away behind the smart cabinets there are all the integrated appliances including a fridge-freezer, fan assisted oven, washer-dryer, easy-clean hob and a dishwasher. Open plan to the living area.