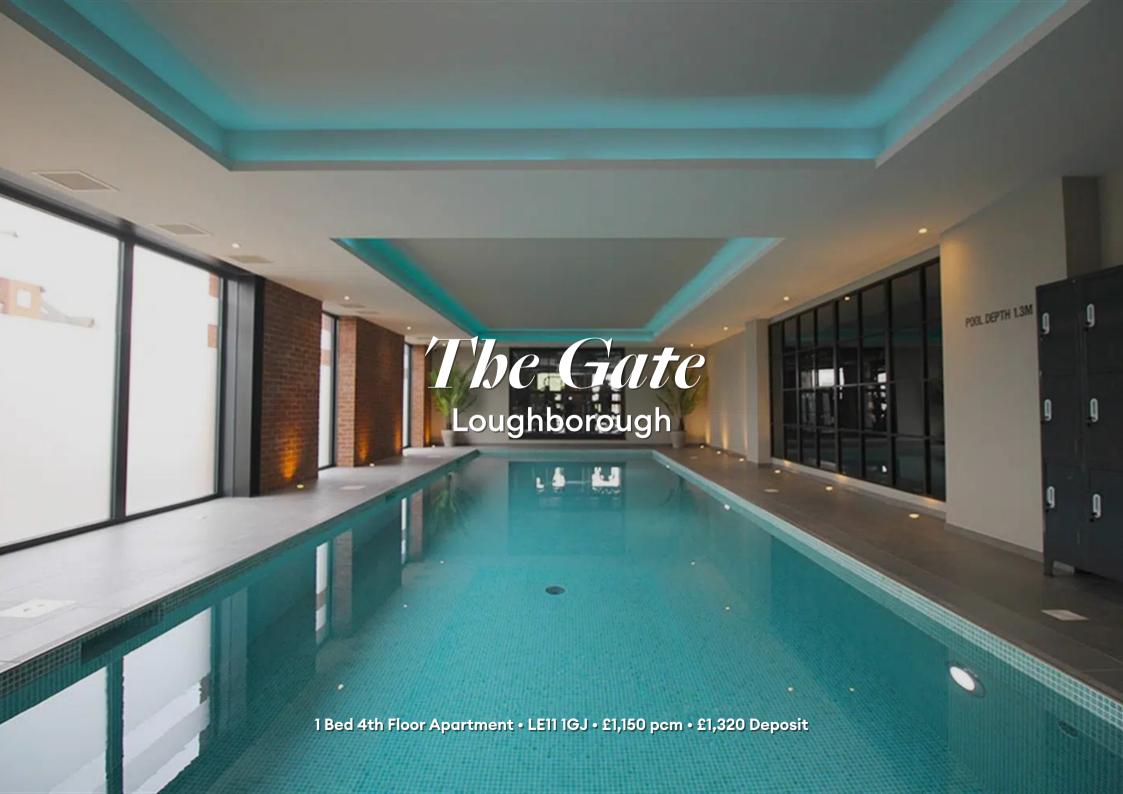

### The Gate, Loughborough

Set in the highest specification development that Loughborough has to offer. This premium, fourth-floor apartment is ready for occupation. In the developers own words "The Gate offers a prestigious collection of luxury apartments with residents gym, residents swimming pool, communal 'hot desk' area and meeting room, parking, daily concierge service. This new 'Waterside Village' offers the perfect live, work and play living experience". All photos are of actual property. Virtual tour available now.

#### **Swimming Pool**

A communal swimming pool, for the use of The Gate residents only.