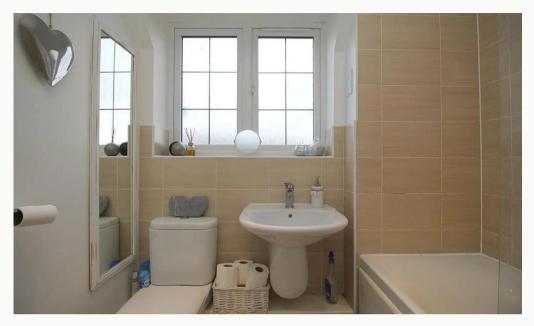

#### Bathroom 2m (6'7) x 1.88m (6'2)

Modern three piece bathroom suite complete with a shower over the bath and heated towel rail. High grade tiling completes the look.