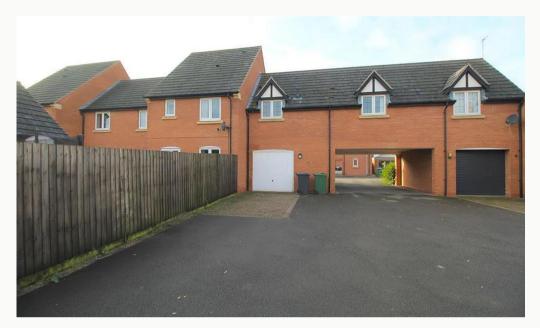

#### Parking 5.18m (17') x 2.98m (9'9)

Large integral garage with power and lighting. A further substantial storage cupboard is situated under the stairs. A parking bay is located to the front of the Garage.