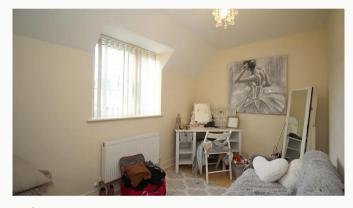

#### Bedroom Two 3.42m (11'3) x 2.27m (7'5)

A second substantial bedroom with a dormer style window and large fitted wardrobe.