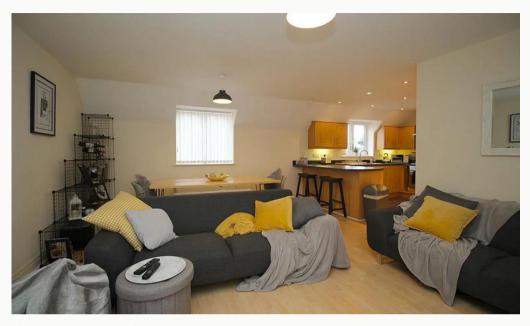

#### Living Room 5.32m (17'5) x 4.32m (14'2)

This large living space runs the full depth of the property and provides a versatile living space. Open plan to the kitchen and connected to all other rooms via the hallway.

#### Kitchen 3.65m (12') x 2.93m (9'7)

A stylish modern kitchen in beech with contrasting worktop and breakfast bar. Includes, gas hob and electric fan assisted oven. Open-plan to the dining and living area.