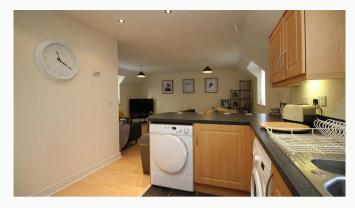

#### Living Room 5.32m (17'5) x 4.32m (14'2)

This large living space runs the full depth of the property and provides a versatile living space. Open plan to the kitchen and connected to all other rooms via the hallway.

#### Kitchen 3.65m (12') x 2.93m (9'7)

A stylish modern kitchen in beech with contrasting worktop and breakfast bar. Includes, gas hob and electric fan assisted oven. Open-plan to the dining and living area.