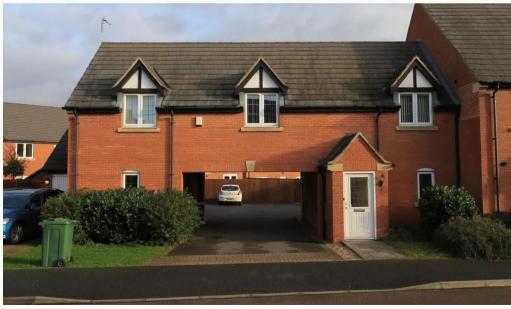

### Hugh Foss Drive, Loughborough

A contemporary, two bed coach house located in this smart and popular development. It's open plan layout combined with its part-vaulted ceilings make for a bright and warm space. It is presented in immaculate condition. Externally there is a private parking space and a garage with power and light.

#### Parking 5.18m (17') x 2.98m (9'9)

Large integral garage with power and lighting. A further substantial storage cupboard is situated under the stairs. A parking bay is located to the front of the Garage.