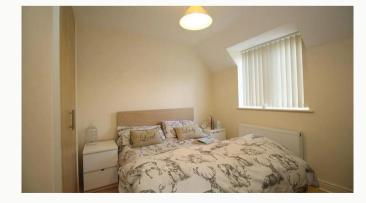

#### Master Bedroom 3.16m (10'4) x 3.12m (10'3)

A generously proportioned and light room complete with a large fitted wardrobe, and plenty of power points.