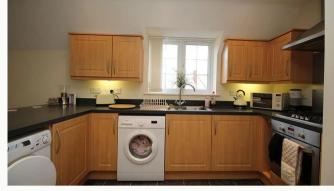

#### Kitchen 3.65m (12') x 2.93m (9'7)

A stylish modern kitchen in beech with contrasting worktop and breakfast bar. Includes, gas hob and electric fan assisted oven. Open-plan to the dining and living area.