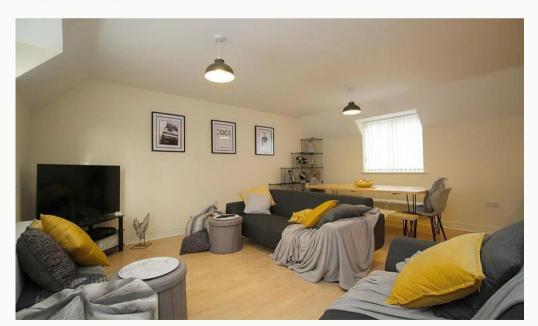

#### Living Room 5.32m (17'5) x 4.32m (14'2)

This large living space runs the full depth of the property and provides a versatile living space. Open plan to the kitchen and connected to all other rooms via the hallway.

#### Kitchen 3.65m (12') x 2.93m (9'7)

A stylish modern kitchen in beech with contrasting worktop and breakfast bar. Includes, gas hob and electric fan assisted oven. Open-plan to the dining and living area.