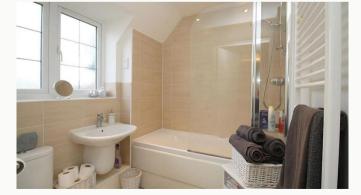

#### Bathroom 2m (6'7) x 1.88m (6'2)

Modern three piece bathroom suite complete with a shower over the bath and heated towel rail. High grade tiling completes the look.