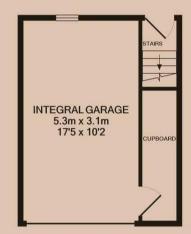

#### Parking 5.18m (17') x 2.98m (9'9)

Large integral garage with power and lighting. A further substantial storage cupboard is situated under the stairs. A parking bay is located to the front of the Garage.