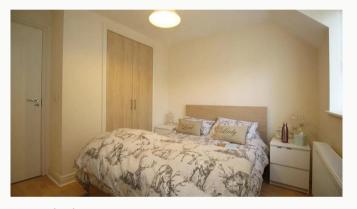

#### Master Bedroom 3.16m (10'4) x 3.12m (10'3)

A generously proportioned and light room complete with a large fitted wardrobe, and plenty of power points.