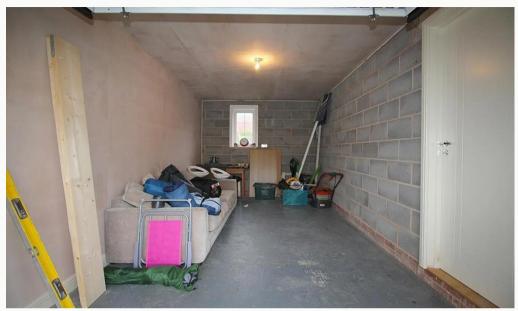

#### Parking 5.18m (17') x 2.98m (9'9)

Large integral garage with power and lighting. A further substantial storage cupboard is situated under the stairs. A parking bay is located to the front of the Garage.