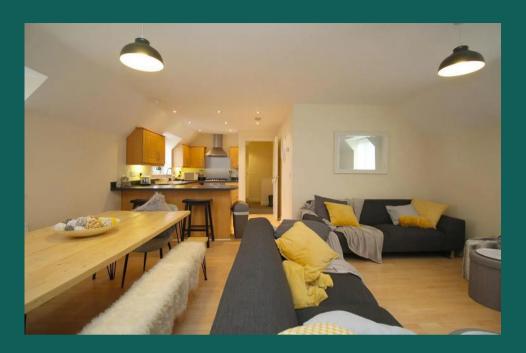

#### Living Room 5.32m (17'5) x 4.32m (14'2)

This large living space runs the full depth of the property and provides a versatile living space. Open plan to the kitchen and connected to all other rooms via the hallway.

#### Kitchen 3.65m (12') x 2.93m (9'7)

A stylish modern kitchen in beech with contrasting worktop and breakfast bar. Includes, gas hob and electric fan assisted oven. Open-plan to the dining and living area.