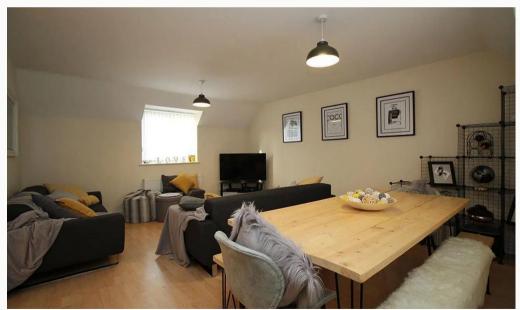

#### Living Room 5.32m (17'5) x 4.32m (14'2)

This large living space runs the full depth of the property and provides a versatile living space. Open plan to the kitchen and connected to all other rooms via the hallway.