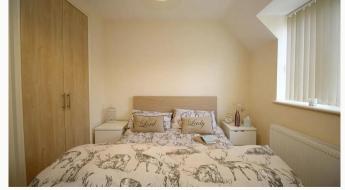

#### Master Bedroom 3.16m (10'4) x 3.12m (10'3)

A generously proportioned and light room complete with a large fitted wardrobe, and plenty of power points.

#### Bedroom Two 3.42m (11'3) x 2.27m (7'5)

A second substantial bedroom with a dormer style window and large fitted wardrobe.