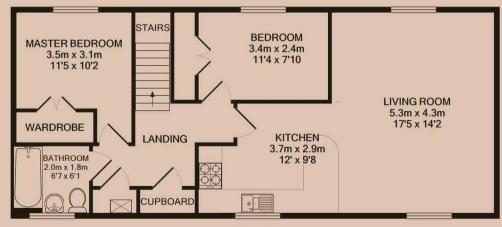

#### Living Room 5.32m (17'5) x 4.32m (14'2)

This large living space runs the full depth of the property and provides a versatile living space. Open plan to the kitchen and connected to all other rooms via the hallway.

#### Kitchen 3.65m (12') x 2.93m (9'7)

A stylish modern kitchen in beech with contrasting worktop and breakfast bar. Includes, gas hob and electric fan assisted oven. Open-plan to the dining and living area.

#### Master Bedroom 3.16m (10'4) x 3.12m (10'3)

A generously proportioned and light room complete with a large fitted wardrobe, and plenty of power points.

#### Bedroom Two 3.42m (11'3) x 2.27m (7'5)

A second substantial bedroom with a dormer style window and large fitted wardrobe.

#### Bathroom 2m (6'7) x 1.88m (6'2)

Modern three piece bathroom suite complete with a shower over the bath and heated towel rail. High grade tiling completes the look.

#### Parking 5.18m (17') x 2.98m (9'9)

Large integral garage with power and lighting. A further substantial storage cupboard is situated under the stairs. A parking bay is located to the front of the Garage.