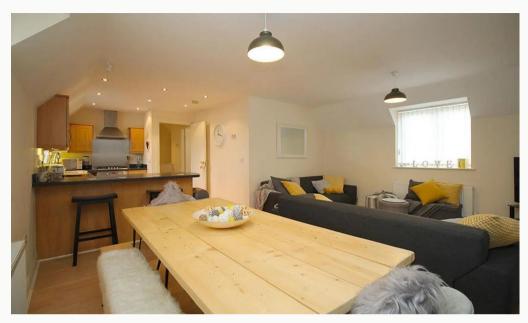

#### Kitchen 3.65m (12') x 2.93m (9'7)

A stylish modern kitchen in beech with contrasting worktop and breakfast bar. Includes, gas hob and electric fan assisted oven. Open-plan to the dining and living area.

#### Living Room 5.32m (17'5) x 4.32m (14'2)

This large living space runs the full depth of the property and provides a versatile living space. Open plan to the kitchen and connected to all other rooms via the hallway.