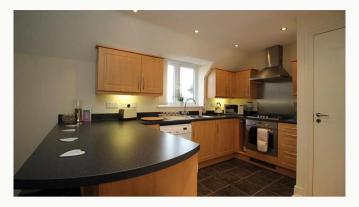

#### Kitchen 3.65m (12') x 2.93m (9'7)

A stylish modern kitchen in beech with contrasting worktop and breakfast bar. Includes, gas hob and electric fan assisted oven. Open-plan to the dining and living area.