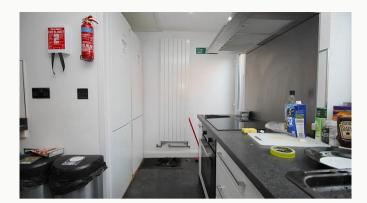

#### Kitchen

Stunning gloss white kitchen complete with breakfast bar and stalls. Open plan to the lounge and TV area. All the kitchen appliances you need are included. Access to the garden.