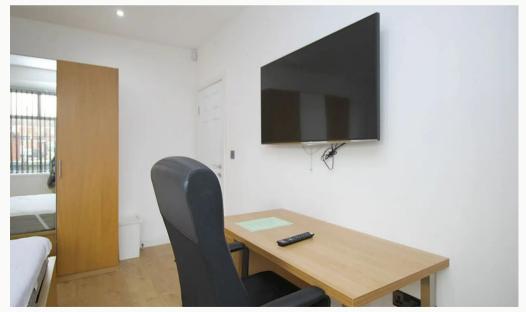

#### The bedroom

The bedroom available comes fully furnished with bed, 42 inch 4K TV, Freeview, wardrobe, desk, chair, bedside table and chests of draws. Plenty of power points, double glazed and centrally heated.