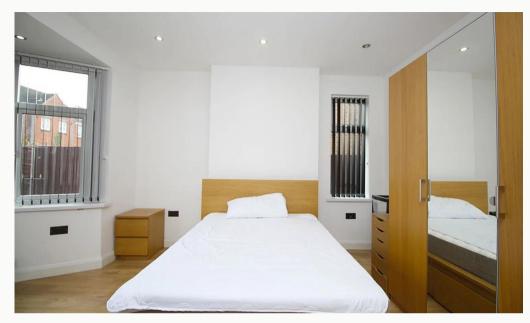

#### The bedroom

The bedroom available comes fully furnished with bed, 42 inch 4K TV, Freeview, wardrobe, desk, chair, bedside table and chests of draws. Plenty of power points, double glazed and centrally heated.