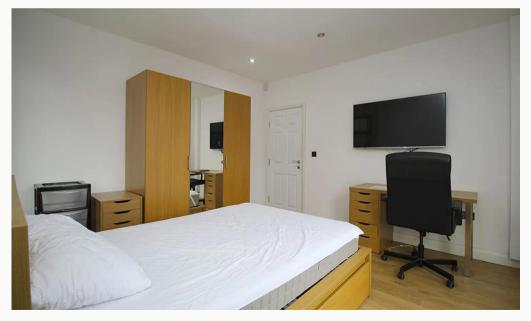

#### The bedroom

The bedroom available comes fully furnished with bed, 42 inch 4K TV, Freeview, wardrobe, desk, chair, bedside table and chests of draws. Plenty of power points, double glazed and centrally heated.