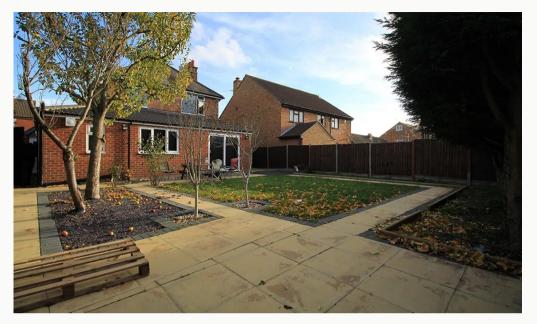

#### Garden

Private and low maintenance rear garden with patio, decking and a bike stand to the side of the house. Great for BBQs in the summer.