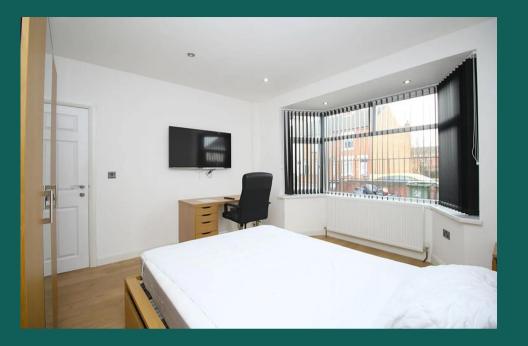

#### The bedroom

The bedroom available comes fully furnished with bed, 42 inch 4K TV, Freeview, wardrobe, desk, chair, bedside table and chests of draws. Plenty of power points, double glazed and centrally heated.