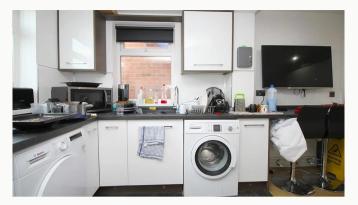

#### Kitchen

Stunning gloss white kitchen complete with breakfast bar and stalls. Open plan to the lounge and TV area. All the kitchen appliances you need are included. Access to the garden.