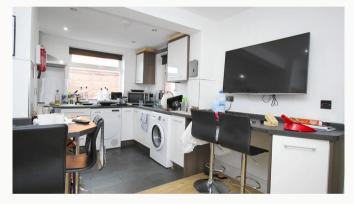

#### Lounge and Diner

The hub of the home with smart wood flooring, modern decor and large 4K flat screen TV. Open plan to the Kitchen keeps the home social doors to the garden.

#### Kitchen

Stunning gloss white kitchen complete with breakfast bar and stalls. Open plan to the lounge and TV area. All the kitchen appliances you need are included. Access to the garden.