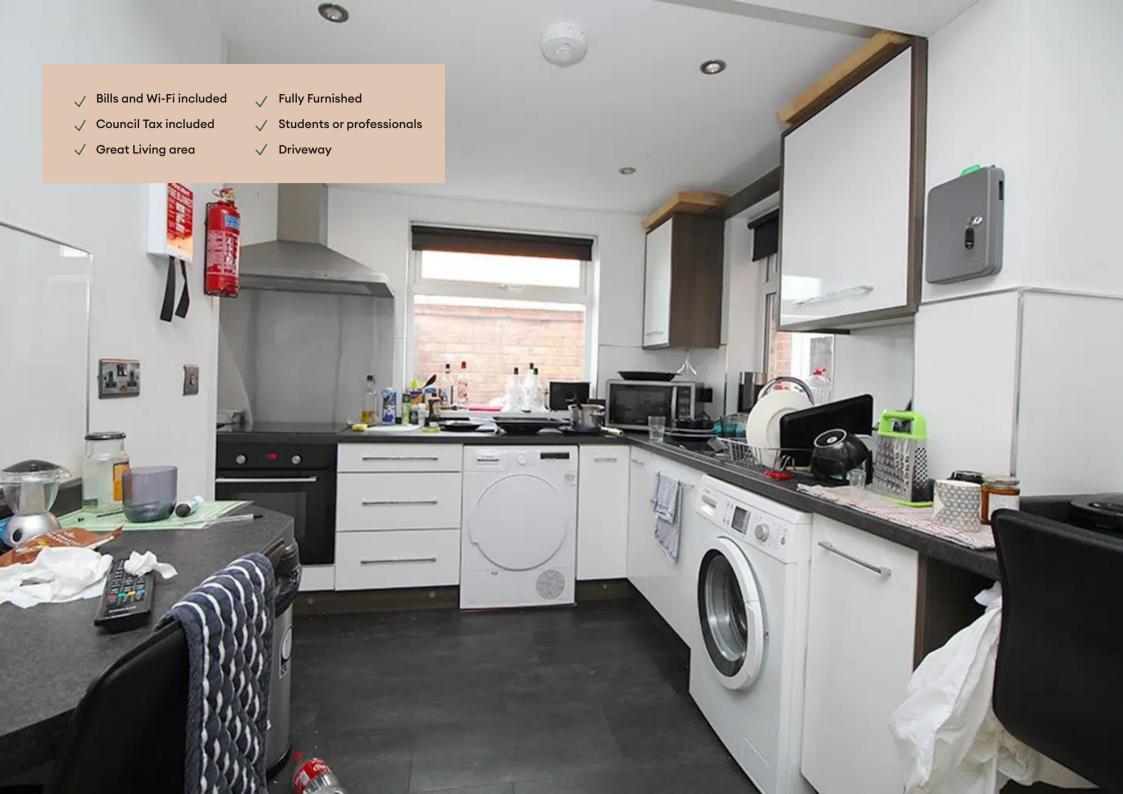

#### Kitchen

Stunning gloss white kitchen complete with breakfast bar and stalls. Open plan to the lounge and TV area. All the kitchen appliances you need are included. Access to the garden.