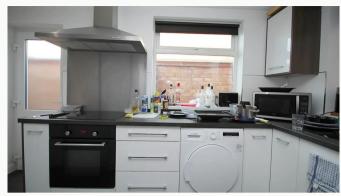

#### Kitchen

Stunning gloss white kitchen complete with breakfast bar and stalls. Open plan to the lounge and TV area. All the kitchen appliances you need are included. Access to the garden.