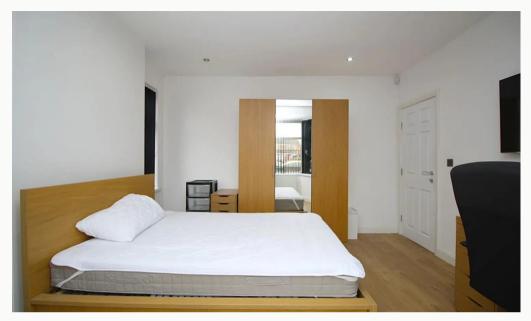

#### The bedroom

The bedroom available comes fully furnished with bed, 42 inch 4K TV, Freeview, wardrobe, desk, chair, bedside table and chests of draws. Plenty of power points, double glazed and centrally heated.