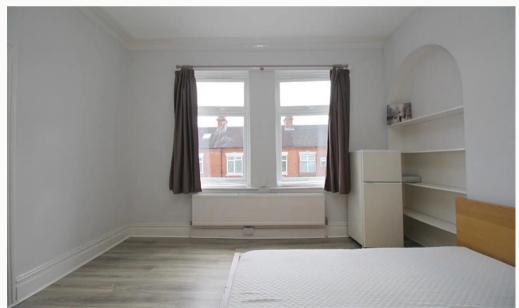

#### The Bedroom 4.44m (14'7) x 3.89m (12'9)

This large bedroom comes furnished with a double bed, large cupboard unit and a fridge/freezer. Views to the front of the property and centrally heated.