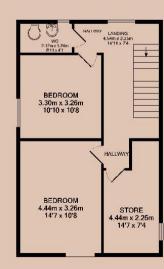

#### The Bedroom 4.44m (14'7) x 3.89m (12'9)

This large bedroom comes furnished with a double bed, large cupboard unit and a fridge/freezer. Views to the front of the property and centrally heated.

#### **Bathroom**

This room has shared access to a shower room, bathroom and two separate water closets.