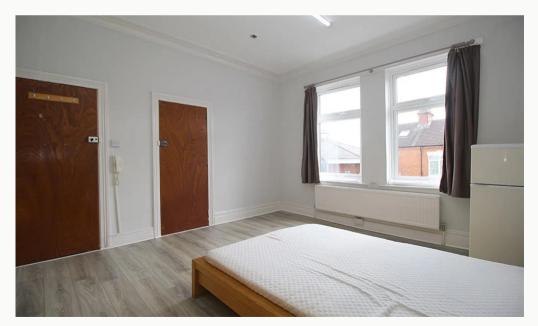

#### The Bedroom 4.44m (14'7) x 3.89m (12'9)

This large bedroom comes furnished with a double bed, large cupboard unit and a fridge/freezer. Views to the front of the property and centrally heated.

#### **Bathroom**

This room has shared access to a shower room, bathroom and two separate water closets.