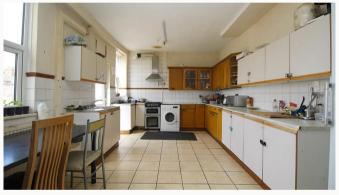

#### Kitchen 6.08m (19'11) x 3.5m (11'6)

A large kitchen with plenty of cupboard storage, includes a fridge/freezer, washing machine, cooker and hob.