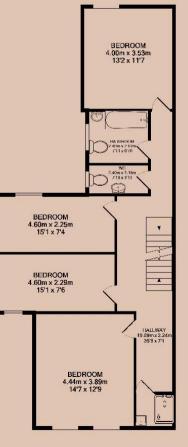

#### The Bedroom 4.44m (14'7) x 3.89m (12'9)

This large bedroom comes furnished with a double bed, large cupboard unit and a fridge/freezer. Views to the front of the property and centrally heated.

#### **Bathroom**

This room has shared access to a shower room, bathroom and two separate water closets.