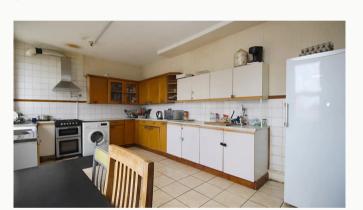

#### Kitchen 6.08m (19'11) x 3.5m (11'6)

A large kitchen with plenty of cupboard storage, includes a fridge/freezer, washing machine, cooker and hob.