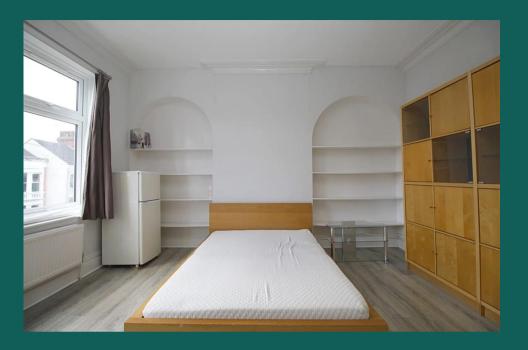

#### The Bedroom 4.44m (14'7) x 3.89m (12'9)

This large bedroom comes furnished with a double bed, large cupboard unit and a fridge/freezer. Views to the front of the property and centrally heated.