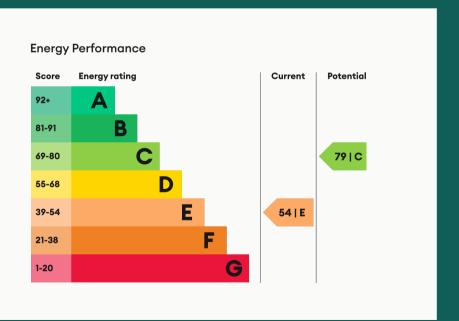

Ask Agent

**Council Tax Band** 

**EPC** 

54 | E

**Deposit** 

£570

Rent £500 pcm

1ST FLOOR