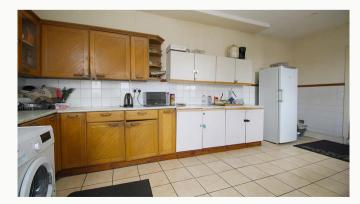

#### Kitchen 6.08m (19'11) x 3.5m (11'6)

A large kitchen with plenty of cupboard storage, includes a fridge/freezer, washing machine, cooker and hob.