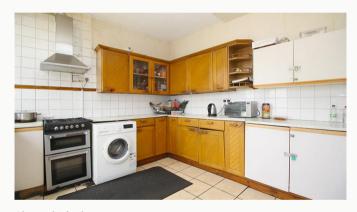

#### Kitchen 6.08m (19'11) x 3.5m (11'6)

A large kitchen with plenty of cupboard storage, includes a fridge/freezer, washing machine, cooker and hob.