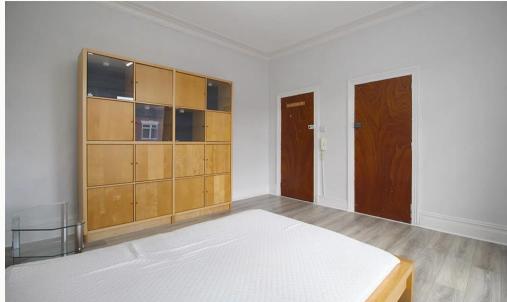

#### The Bedroom 4.44m (14'7) x 3.89m (12'9)

This large bedroom comes furnished with a double bed, large cupboard unit and a fridge/freezer. Views to the front of the property and centrally heated.

#### **Bathroom**

This room has shared access to a shower room, bathroom and two separate water closets.