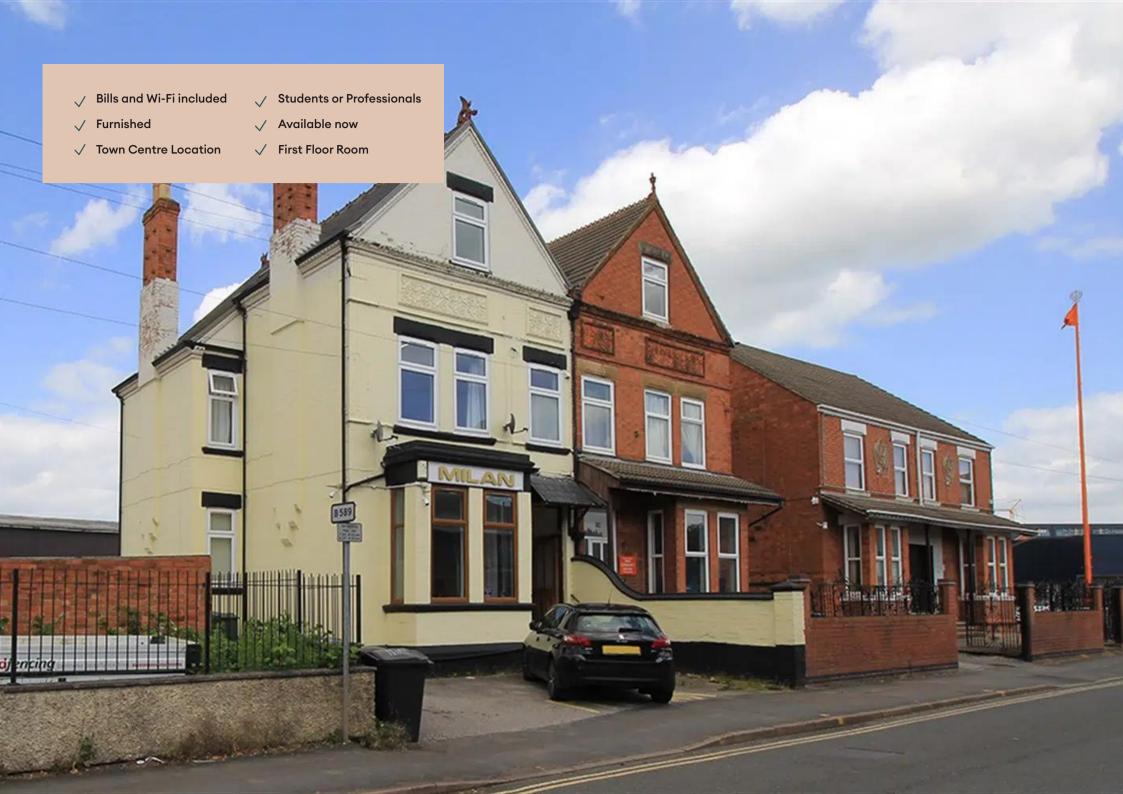

### Clarence Street, Loughborough

Contemporary double BEDROOM in a SHARED HOUSE. Large kitchen, maintained garden. Fully furnished to a high standard. On street permit parking. All the kitchen appliances included. BILLS and WIFI included. Just a short walk to the town.

#### The Bedroom 4.44m (14'7) x 3.89m (12'9)

This large bedroom comes furnished with a double bed, large cupboard unit and a fridge/freezer. Views to the front of the property and centrally heated.