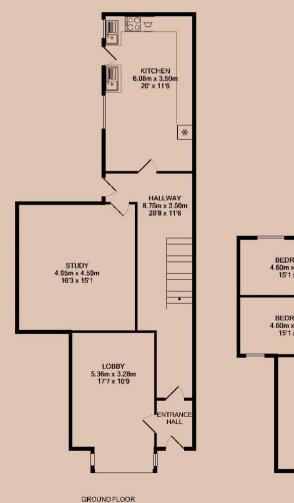

#### Kitchen 6.08m (19'11) x 3.5m (11'6)

A large kitchen with plenty of cupboard storage, includes a fridge/freezer, washing machine, cooker and hob.

#### The Bedroom 4.44m (14'7) x 3.89m (12'9)

This large bedroom comes furnished with a double bed, large cupboard unit and a fridge/freezer. Views to the front of the property and centrally heated.

#### **Parking**

On street parking is available with a permit.

#### Heating

Gas-fired central heating.

#### Glazing

Modern, good quality, uPVC double glazing.

We aim to make our particulars both accurate and reliable. However they are not guaranteed; nor do they form part of an offer or contract. If you require clarification on any points then please contact us, especially if you are traveling some distance to view. All measurements are to widest point.