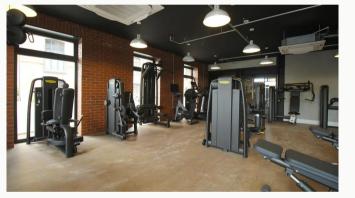

#### Gym

Residents have use of a communal gymnasium, including high-spec equipment.