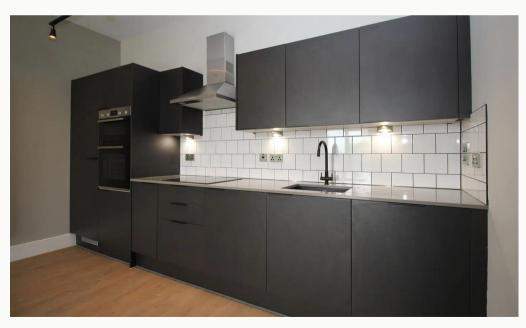

#### Kitchen

A Pullman kitchen in charcoal with matching worktop and brick-bond tiling. Hidden away behind the smart cabinets, there are all the integrated appliances, including a fridgefreezer, dual ovens, washer-dryer, easy-clean hob and a dishwasher - open plan to the living area.