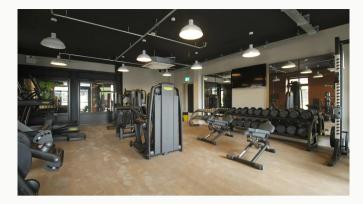

#### Gym

Residents have use of a communal gymnasium, including high-spec equipment.