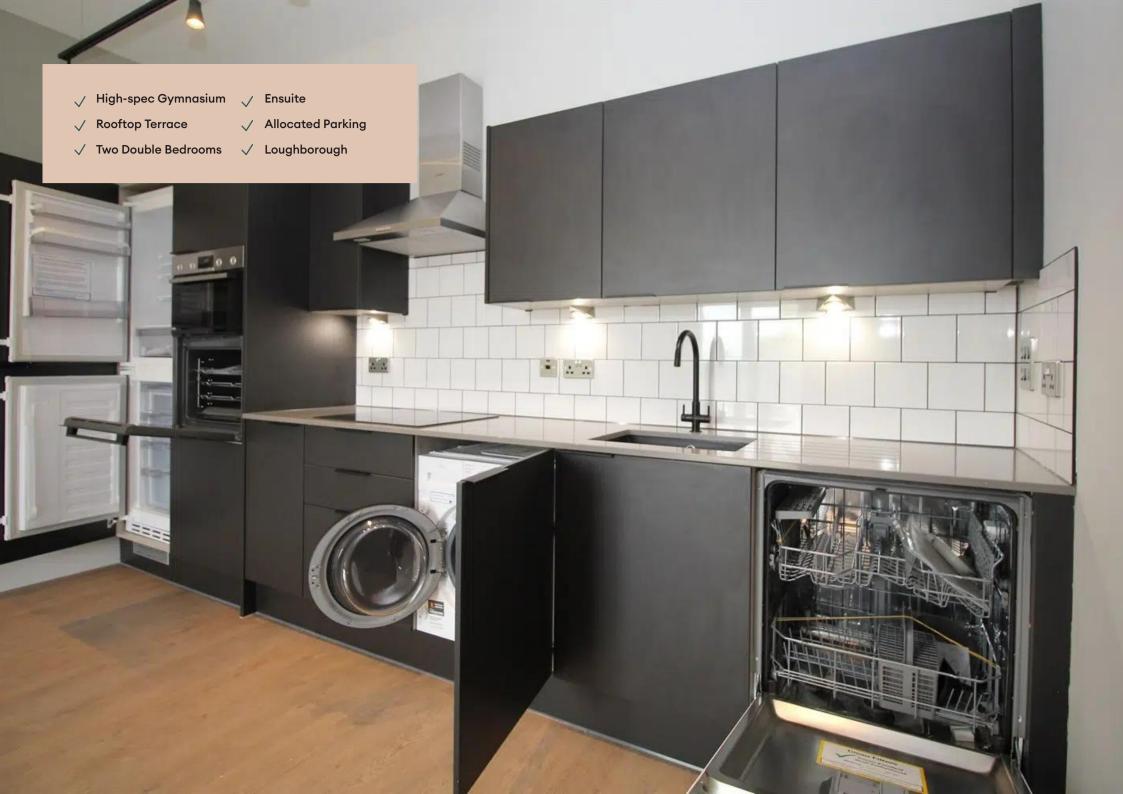

#### Kitchen

A Pullman kitchen in charcoal with matching worktop and brick-bond tiling. Hidden away behind the smart cabinets, there are all the integrated appliances, including a fridgefreezer, dual ovens, washer-dryer, easy-clean hob and a dishwasher - open plan to the living area.