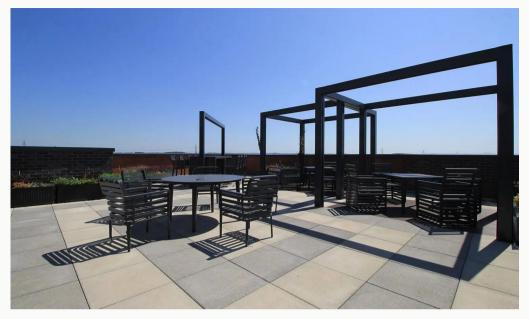

#### Rooftop Terrace

For The Wharf residents to enjoy a stunning rooftop terrace overlooking Loughborough and the countryside.

Rooftop Terrace

Rooftop Terrace

Canal Terrace

The Wharf

**Canal Terrace** 

| Available       | Comes       | Bedrooms | Receptions       | Bathrooms | Parking    | Postcode |                |
|-----------------|-------------|----------|------------------|-----------|------------|----------|----------------|
| From 05/12/2024 | Unfurnished | 2        | 1                | 2         | Allocated  | LE11 1GN |                |
| <b>_</b>        |             |          |                  |           |            |          | 1998 - Sec. 19 |
| Rent            | Deposit     | EPC      | Council Tax Band | ID        | Updated    |          | 2000 BAG       |
| £1,350 pcm      | £1,550      | 76   C   | В                | #10987    | 04/11/2024 |          | 国新教教           |