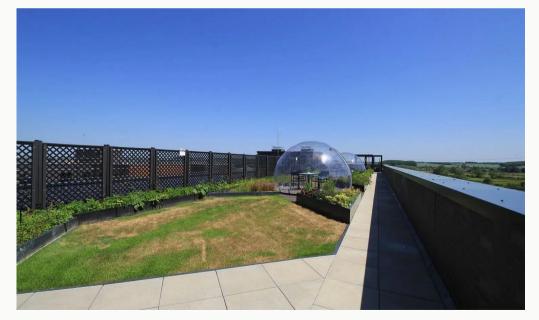

#### Rooftop Terrace

For The Wharf residents to enjoy a stunning rooftop terrace overlooking Loughborough and the countryside.

Rooftop Terrace

Rooftop Terrace

Canal Terrace

The Wharf

**Canal Terrace** 

| Available       | Comes       | Bedrooms | Receptions       | Bathrooms | Parking    | Postcode |                |
|-----------------|-------------|----------|------------------|-----------|------------|----------|----------------|
| From 05/12/2024 | Unfurnished | 2        | 1                | 2         | Allocated  | LE11 1GN |                |
| <b>_</b>        |             |          |                  |           |            |          | 1998 - Sec. 19 |
| Rent            | Deposit     | EPC      | Council Tax Band | ID        | Updated    |          | 2000 BAG       |
| £1,350 pcm      | £1,550      | 76   C   | В                | #10987    | 04/11/2024 |          | 国新教教           |