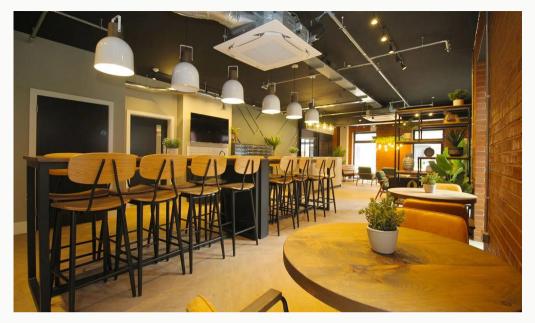

#### Lounge / Diner

Contemporary living area that is open plan to the kitchen and runs the full depth of the apartment. Featured Juliet Balcony overlooking the countryside.