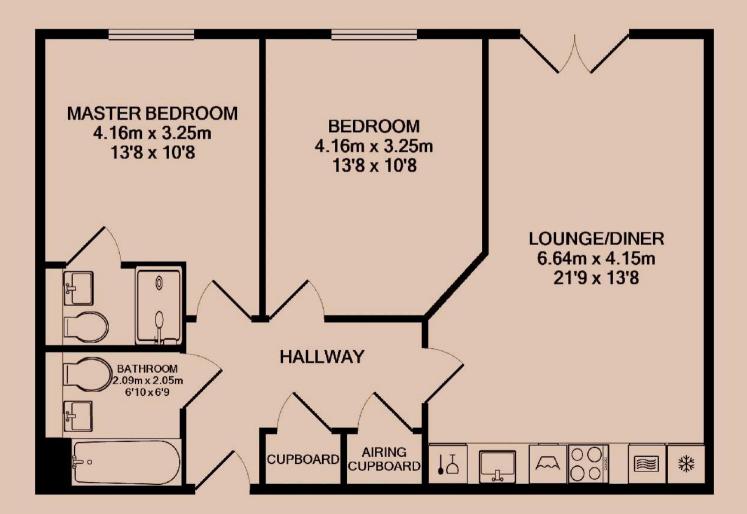

#### Lounge / Diner

Contemporary living area that is open plan to the kitchen and runs the full depth of the apartment. Featured Juliet Balcony overlooking the countryside.

#### Master Bedroom

Elegant and spacious double bedroom with benefits of an ensuite shower room featuring floor-to-ceiling window. Wood effect flooring and exposed brick completes the look.

#### Bedroom Two

Generously proportioned second double bedroom, with dimensions almost identical to the Master bedroom.

#### Bathroom

This beautiful three-piece bathroom comes complete with a "rain shower" head over the bath, heated towel rail and shaving point. Classic, brick-bond tiling completes the look.

#### Ensuite

A three-piece en-suite shower room with a matching finish to the bathroom, heated towel rail and shaving point. Classic, brick-bond tiling completes the look.