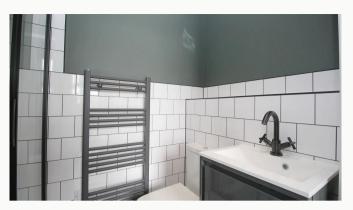

#### Bathroom

This beautiful three-piece bathroom comes complete with a "rain shower" head over the bath, heated towel rail and shaving point. Classic, brick-bond tiling completes the look.