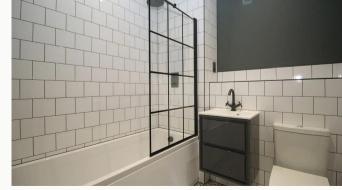

#### Bathroom

This beautiful three-piece bathroom comes complete with a "rain shower" head over the bath, heated towel rail and shaving point. Classic, brick-bond tiling completes the look.

#### Ensuite

A three-piece en-suite shower room with a matching finish to the bathroom, heated towel rail and shaving point. Classic, brick-bond tiling completes the look.