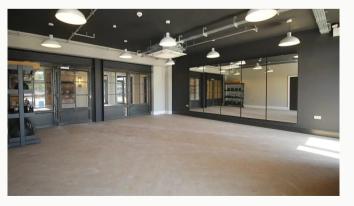

#### Lounge / Diner

Contemporary living area that is open plan to the kitchen and runs the full depth of the apartment. Featured Juliet Balcony overlooking the countryside.