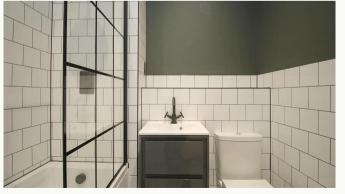

#### Bathroom

This beautiful three-piece bathroom comes complete with a "rain shower" head over the bath, heated towel rail and shaving point. Classic, brick-bond tiling completes the look.