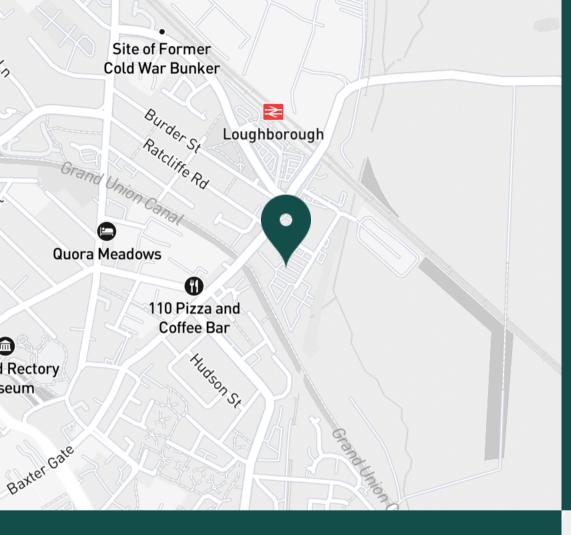

#### SUPERMARKETS

| Marks & Spencer               | 0.8 mi |
|-------------------------------|--------|
| Tesco Superstore Loughborough | 0.9 mi |
| Aldi Loughborough             | 1.1 mi |
| Lidl Loughborough             | 1.2 mi |
| Sainsburys Loughborough       | 1.3 mi |

#### **TRAIN STATIONS**

| Loughborough          | 0.4 mi  |
|-----------------------|---------|
| Barrow upon Soar      | 3.9 mi  |
| Sileby                | 6.1 mi  |
| Syston                | 10.1 mi |
| East Midlands Parkway | 10.6 mi |

#### GYMS

| CrossFit Loughborough        | 0.5 mi |
|------------------------------|--------|
| PureGym Loughborough         | 0.8 mi |
| Anytime Fitness Loughborough | 0.9 mi |
| Dynamite Gym Ltd             | 0.9 mi |
| NPC Performance Centre       | 1.1 mi |