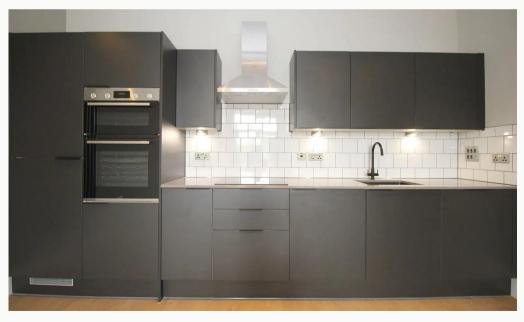

#### Kitchen

A Pullman kitchen in charcoal with matching worktop and brick-bond tiling. Hidden away behind the smart cabinets, there are all the integrated appliances, including a fridgefreezer, dual ovens, washer-dryer, easy-clean hob and a dishwasher - open plan to the living area.