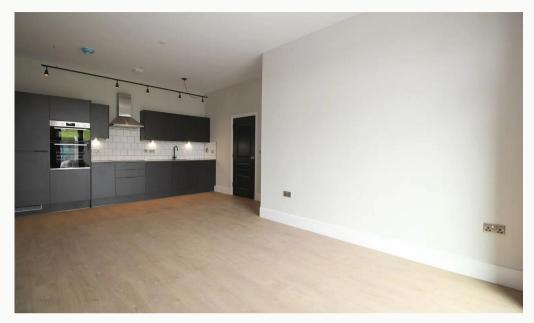

#### Lounge / Diner

Contemporary living area that is open plan to the kitchen and runs the full depth of the apartment. Featured Juliet Balcony overlooking the countryside.

#### Kitchen

A Pullman kitchen in charcoal with matching worktop and brick-bond tiling. Hidden away behind the smart cabinets, there are all the integrated appliances, including a fridgefreezer, dual ovens, washer-dryer, easy-clean hob and a dishwasher - open plan to the living area.