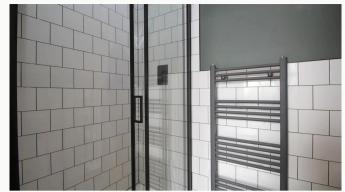

#### Bathroom

This beautiful three-piece bathroom comes complete with a "rain shower" head over the bath, heated towel rail and shaving point. Classic, brick-bond tiling completes the look.