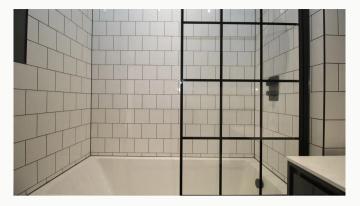

#### Bathroom

This beautiful three-piece bathroom comes complete with a "rain shower" head over the bath, heated towel rail and shaving point. Classic, brick-bond tiling completes the look.

#### Ensuite

A three-piece en-suite shower room with a matching finish to the bathroom, heated towel rail and shaving point. Classic, brick-bond tiling completes the look.