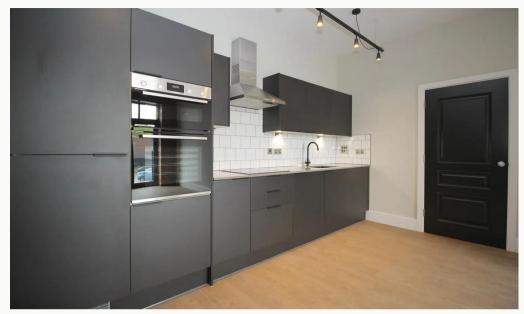

#### Kitchen

A Pullman kitchen in charcoal with matching worktop and brick-bond tiling. Hidden away behind the smart cabinets, there are all the integrated appliances, including a fridgefreezer, dual ovens, washer-dryer, easy-clean hob and a dishwasher - open plan to the living area.