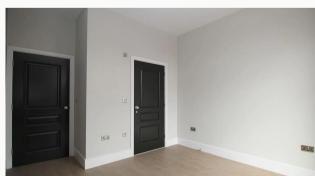

#### Lounge / Diner

Contemporary living area that is open plan to the kitchen and runs the full depth of the apartment. Featured Juliet Balcony overlooking the countryside.

#### Kitchen

A Pullman kitchen in charcoal with matching worktop and brick-bond tiling. Hidden away behind the smart cabinets, there are all the integrated appliances, including a fridgefreezer, dual ovens, washer-dryer, easy-clean hob and a dishwasher - open plan to the living area.