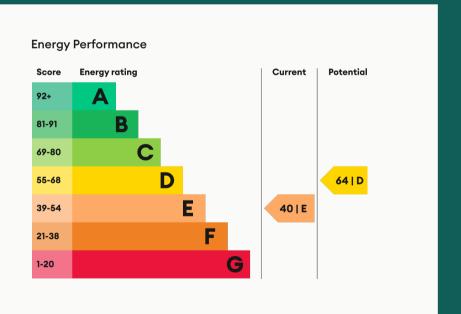

## Main Street, Rempstone

A stunning, two-bedroom, character property set above the White Lion in Rempstone. Its flexible layout allows it to be used in several configurations. Includes kitchen, lounge, two bedrooms, and washroom. This is a fantastic period property with undulating floors and odd-shaped doors. Access is via the pub's courtyard.

### Living/dining room 4.73m (15'6) x 4.13m (13'7)

This central space acts as the hub of the home and provides access to all other rooms. Large enough to be used as both living and dining areas.

#### Kitchen 3.54m (11'7) x 1.97m (6'6)

A newly installed modern kitchen in light grey with brick bond tiling and wood effect flooring. Includes integrated electric oven and hob with space and points for both fridge-freezer and a washer/dryer. It open