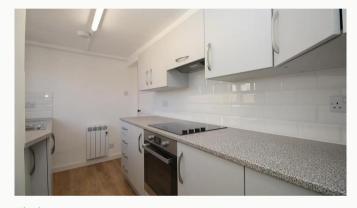

#### Kitchen 3.54m (11'7) x 1.97m (6'6)

A newly installed modern kitchen in light grey with brick bond tiling and wood effect flooring. Includes integrated electric oven and hob with space and points for both fridge-freezer and a washer/dryer. It opens to the dining/living area.