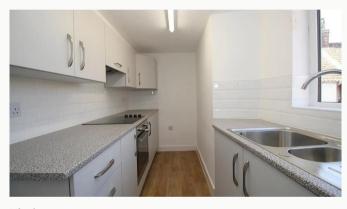

#### Kitchen 3.54m (11'7) x 1.97m (6'6)

A newly installed modern kitchen in light grey with brick bond tiling and wood effect flooring. Includes integrated electric oven and hob with space and points for both fridge-freezer and a washer/dryer. It opens to the dining/living area.