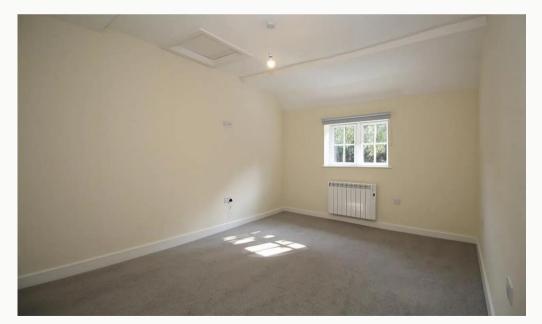

## Master bedroom / Lounge $4.83m (15'10) \times 4.62m (15'2)$ Glazing

A substantial room that lends itself as either the master bedroom or a living room. Views to the front.