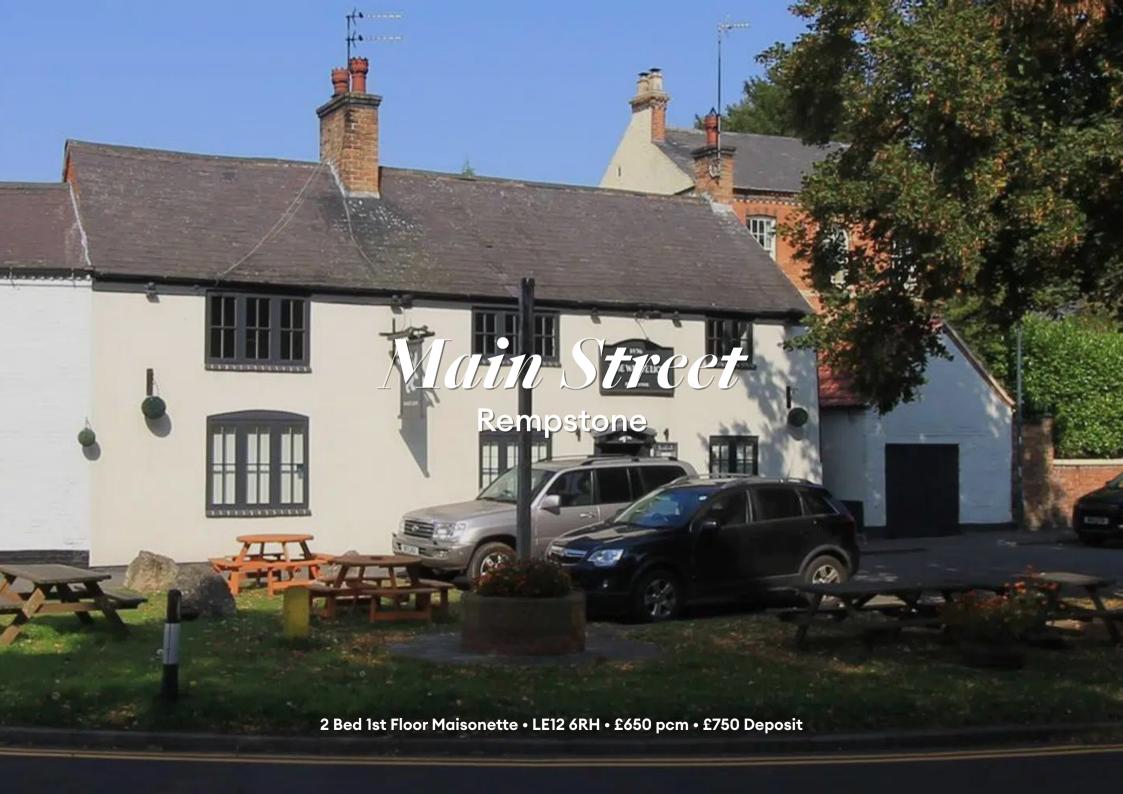

## Main Street, Rempstone

A stunning, two-bedroom, character property set above the White Lion in Rempstone. Its flexible layout allows it to be used in several configurations. Includes kitchen, lounge, two bedrooms, and washroom. This is a fantastic period property with undulating floors and odd-shaped doors. Access is via the pub's courtyard.

Main Street

Front of Building

| Available<br>From 08/01/2025 | Comes<br>Unfurnished | Bedrooms<br>2 | Receptions       | Bathrooms<br>1 | <b>Parking</b><br>On Street | Postcode<br>LE12 6RH |
|------------------------------|----------------------|---------------|------------------|----------------|-----------------------------|----------------------|
| Rent                         | Deposit              | EPC           | Council Tax Band | ID             | Updated                     |                      |