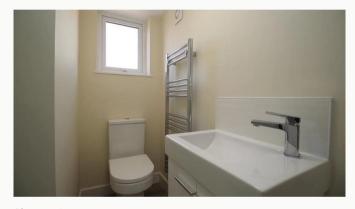

#### Shower room 1.91m (6'3) x 1.8m (5'11)

A newly installed modern washroom includes a recessed shower, toilet, sink and heated towel

Plenty of on-road parking to the front of the property with no restrictions.