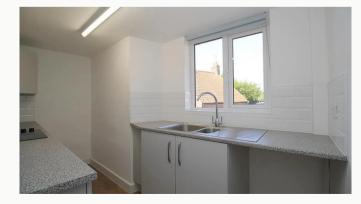

#### Kitchen 3.54m (11'7) x 1.97m (6'6)

A newly installed modern kitchen in light grey with brick bond tiling and wood effect flooring. Includes integrated electric oven and hob with space and points for both fridge-freezer and a washer/dryer. It opens to the dining/living area.