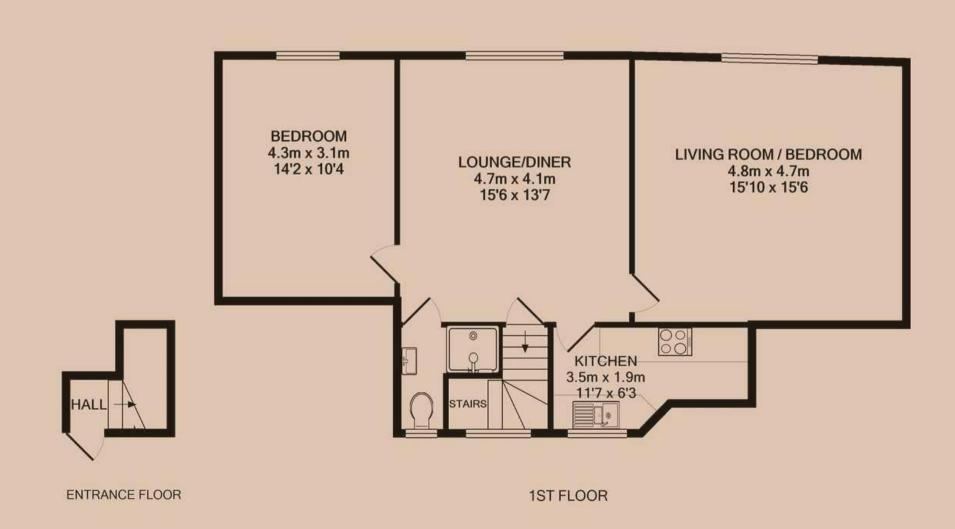

### Living/dining room 4.73m (15'6) x 4.13m (13'7)

This central space acts as the hub of the home and provides access to all other rooms. Large enough to be used as both living and dining areas.

#### Kitchen 3.54m (11'7) x 1.97m (6'6)

A newly installed modern kitchen in light grey with brick bond tiling and wood effect flooring. Includes integrated electric oven and hob with space and points for both fridge-freezer and a washer/dryer. It opens to the dining/living area.

## Master bedroom / Lounge $4.83m (15'10) \times 4.62m (15'2)$ Glazing

A substantial room that lends itself as either the master bedroom or a living room. Views to the front.

#### Bedroom Two / Master bedroom 4.32m (14'2) x 3.14m (10

A substantial double bedroom that runs the full depth of the property with views to the front.

#### Shower room 1.91m (6'3) x 1.8m (5'11)

A newly installed modern washroom includes a recessed shower, toilet, sink and heated towel

Plenty of on-road parking to the front of the property with no restrictions.