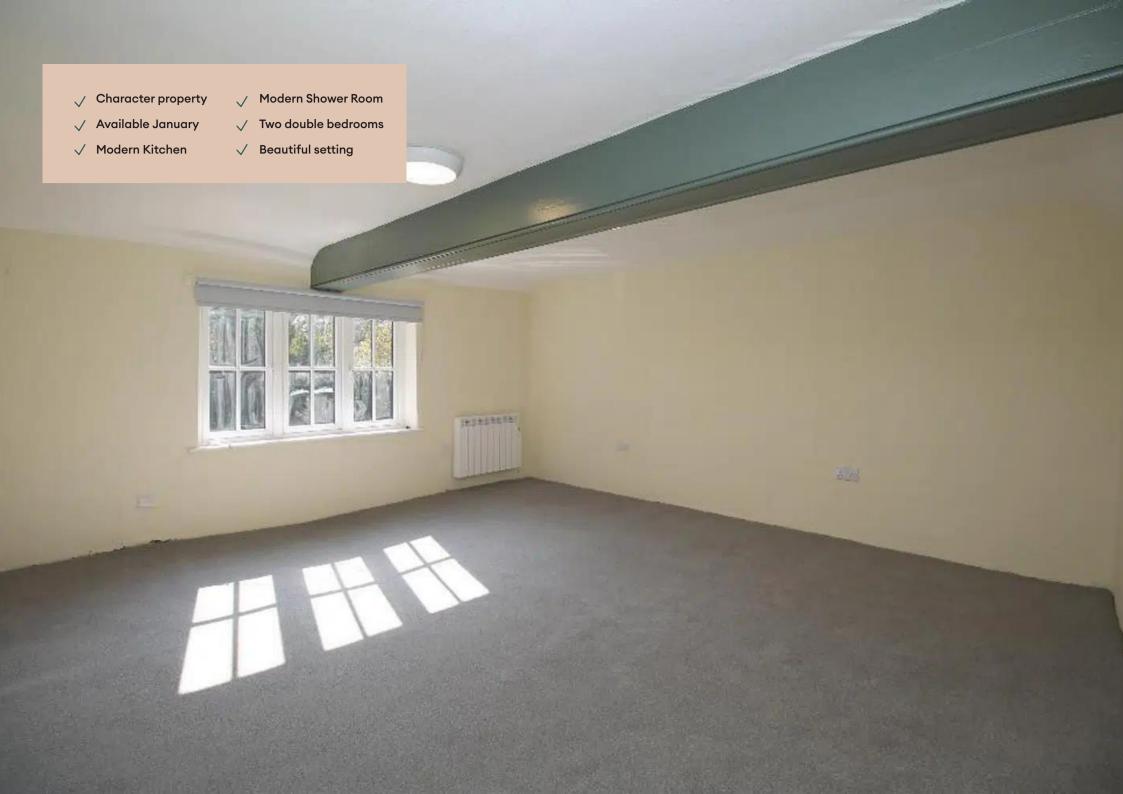

## Master bedroom / Lounge $4.83m (15'10) \times 4.62m (15'2)$ Glazing

A substantial room that lends itself as either the master bedroom or a living room. Views to the front.

#### Bedroom Two / Master bedroom 4.32m (14'2) x 3.14m (10

A substantial double bedroom that runs the full depth of the property with views to the front.