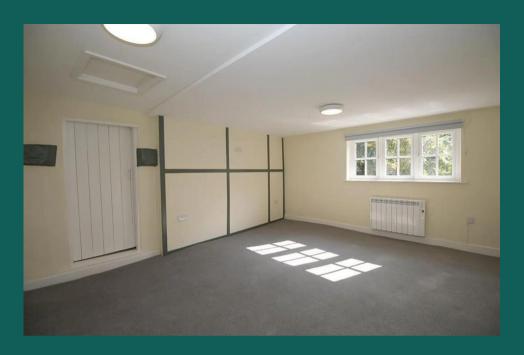

## Master bedroom / Lounge $4.83m (15'10) \times 4.62m (15'2)$ Glazing

A substantial room that lends itself as either the master bedroom or a living room. Views to the front.

#### Bedroom Two / Master bedroom 4.32m (14'2) x 3.14m (10

A substantial double bedroom that runs the full depth of the property with views to the front.