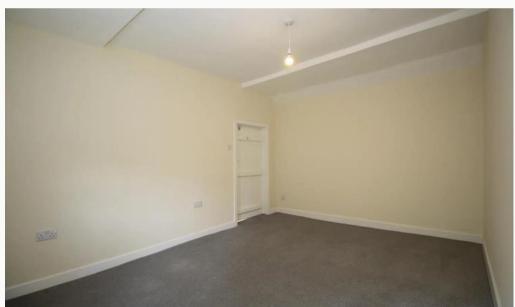

### Living/dining room 4.73m (15'6) x 4.13m (13'7)

This central space acts as the hub of the home and provides access to all other rooms. Large enough to be used as both living and dining areas.