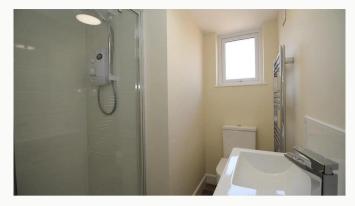

#### Shower room 1.91m (6'3) x 1.8m (5'11)

A newly installed modern washroom includes a recessed shower, toilet, sink and heated towel

Plenty of on-road parking to the front of the property with no restrictions.