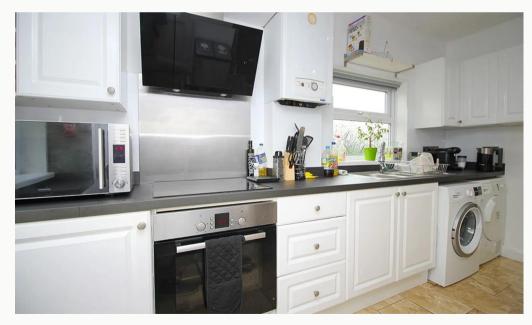

#### Kitchen 3.7m (12'2) x 3.6m (11'10)

Stunning gloss white kitchen complete with breakfast bar and stalls. Open plan to the lounge and TV area. All the kitchen appliances you need are included. Access to the garden.

Living Area Through to Kitchen

Living Area Through to Kitchen

Kitchen