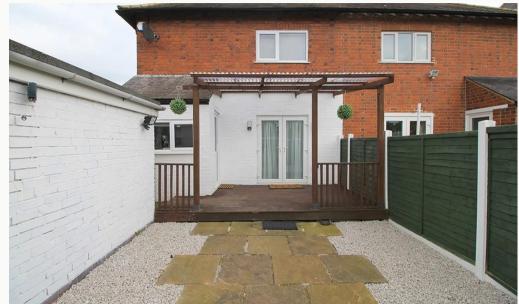

#### Garden

Private and low maintenance rear garden with patio, decking and a bike stand to the side of the house. Great for BBQs in the summer.