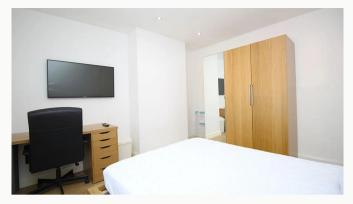

#### The Bedroom 3.9m (12'10) x 3.4m (11'2)

The bedroom available comes fully furnished with bed, 42 inch 4K TV, Freeview, wardrobe, desk, chair, bedside table and chests of draws. Plenty of power points, double glazed and centrally heated.