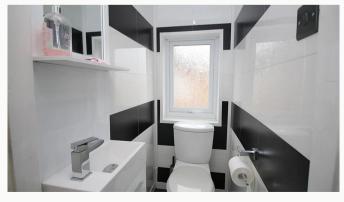

#### Bathroom 2.1m (6'11) x 1.4m (4'7)

Contemporary three piece bathroom suite complete with electric shower over the bath, fully tiled. There is also a separate toilet for convenience.