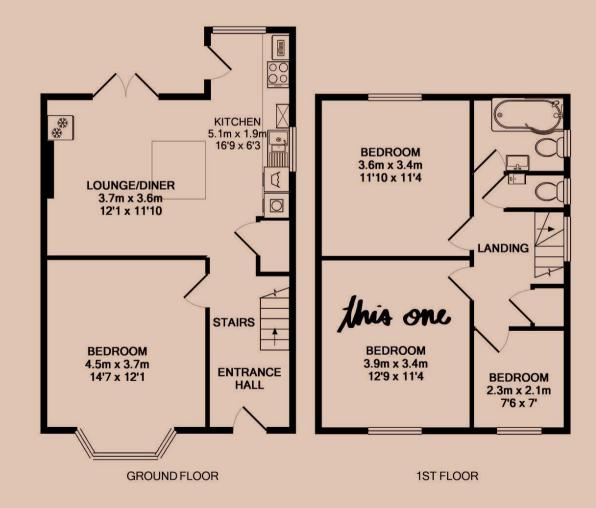

#### Lounge and Diner 3.7m (12'2) x 3.6m (11'10)

The hub of the home with smart wood flooring, modern decor and large 4K flat screen TV. Open plan to the Kitchen keeps the home social. French doors to the garden.

#### Kitchen 3.7m (12'2) x 3.6m (11'10)

Stunning gloss white kitchen complete with breakfast bar and stalls. Open plan to the lounge and TV area. All the kitchen appliances you need are included. Access to the garden.

#### The Bedroom 3.9m (12'10) x 3.4m (11'2)

The bedroom available comes fully furnished with bed, 42 inch 4K TV, Freeview, wardrobe, desk, chair, bedside table and chests of draws. Plenty of power points, double glazed and centrally heated.

#### Bathroom 2.1m (6'11) x 1.4m (4'7)

Contemporary three piece bathroom suite complete with electric shower over the bath, fully tiled. There is also a separate toilet for convenience.

#### Garden

Private and low maintenance rear garden with patio, decking and a bike stand to the side of the house. Great for BBQs in the summer.

#### Parking

Driveway parking for up to three cars. On street parking is also available with a permit.

We aim to make our particulars both accurate and reliable. However they are not guaranteed; nor do they form part of an offer or contract. If you require clarification on any points then please contact us, especially if you are traveling some distance to view. All measurements are to widest point.