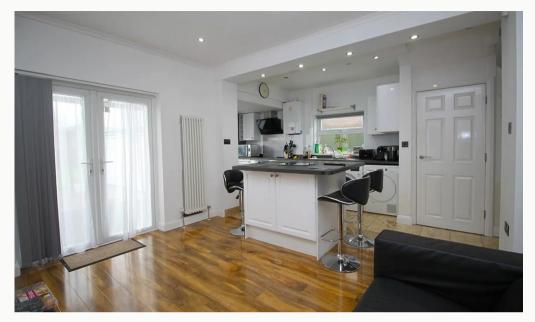

#### Lounge and Diner 3.7m (12'2) x 3.6m (11'10)

The hub of the home with smart wood flooring, modern decor and large 4K flat screen TV. Open plan to the Kitchen keeps the home social. French doors to the garden.

#### Kitchen 3.7m (12'2) x 3.6m (11'10)

Stunning gloss white kitchen complete with breakfast bar and stalls. Open plan to the lounge and TV area. All the kitchen appliances you need are included. Access to the garden.

Living Area Through to Kitchen

Living Area Through to Kitchen

Kitchen