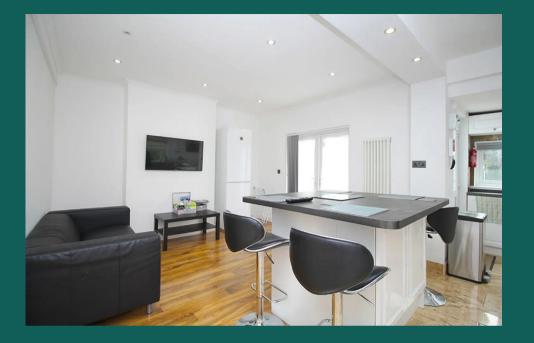

#### Lounge and Diner 3.7m (12'2) x 3.6m (11'10)

The hub of the home with smart wood flooring, modern decor and large 4K flat screen TV. Open plan to the Kitchen keeps the home social. French doors to the garden.

#### Kitchen 3.7m (12'2) x 3.6m (11'10)

Stunning gloss white kitchen complete with breakfast bar and stalls. Open plan to the lounge and TV area. All the kitchen appliances you need are included. Access to the garden.

Living Area Through to Kitchen

Living Area Through to Kitchen

Kitchen