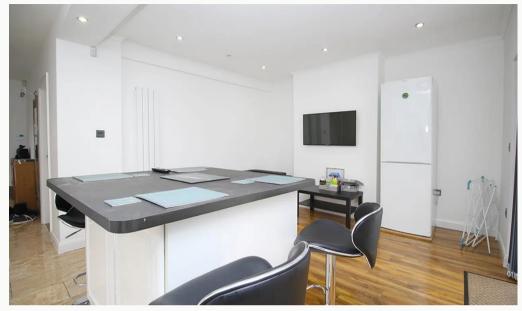

#### Lounge and Diner 3.7m (12'2) x 3.6m (11'10)

The hub of the home with smart wood flooring, modern decor and large 4K flat screen TV. Open plan to the Kitchen keeps the home social. French doors to the garden.

#### Kitchen 3.7m (12'2) x 3.6m (11'10)

Stunning gloss white kitchen complete with breakfast bar and stalls. Open plan to the lounge and TV area. All the kitchen appliances you need are included. Access to the garden.

Living Area Through to Kitchen

Living Area Through to Kitchen

Kitchen