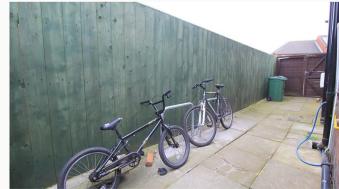

#### Garden

Private and low maintenance rear garden with patio, decking and a bike stand to the side of the house. Great for BBQs in the summer.