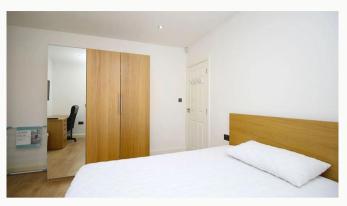

#### The Bedroom 3.9m (12'10) x 3.4m (11'2)

The bedroom available comes fully furnished with bed, 42 inch 4K TV, Freeview, wardrobe, desk, chair, bedside table and chests of draws. Plenty of power points, double glazed and centrally heated.