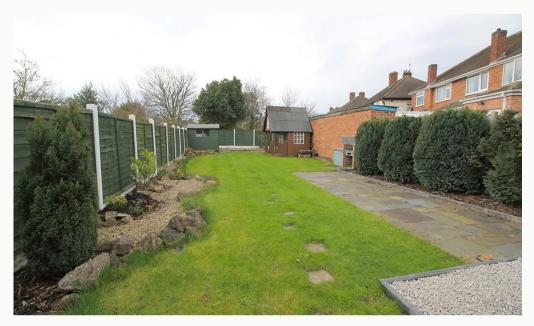

#### Garden

Private and low maintenance rear garden with patio, decking and a bike stand to the side of the house. Great for BBQs in the summer.