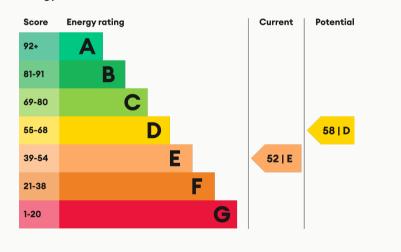

180 Derby Road

| <b>Available</b> | <b>Comes</b>   | <b>Bedrooms</b> | <b>Receptions</b>       | <b>Bathrooms</b> | <b>Parking</b> | Postcode |         |
|------------------|----------------|-----------------|-------------------------|------------------|----------------|----------|---------|
| From 02/12/2024  | Furnished      | 1               | 1                       | 1                | Driveway       | LE11 5HL |         |
| <b>Rent</b>      | <b>Deposit</b> | <b>EPC</b>      | <b>Council Tax Band</b> | <b>ID</b>        | <b>Updated</b> |          | 3680.97 |
| £800 pcm         | £920           | 52   E          | B                       | #1927            | 18/11/2024     |          | 838694  |