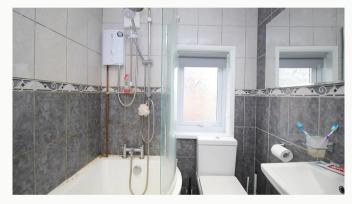

#### Bathroom 2.1m (6'11) x 1.4m (4'7)

Contemporary three piece bathroom suite complete with electric shower over the bath, fully tiled. There is also a separate toilet for convenience.