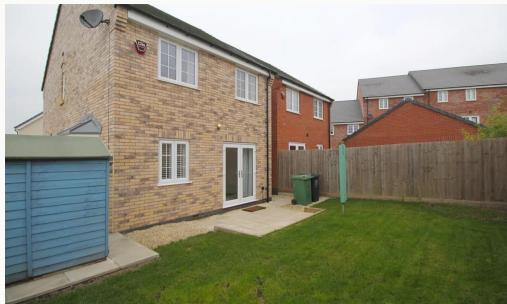

#### Garden

Accessed via the external side gate and lounge French doors. A private and simple garden, includes a shed for storage. PLEASE NOTE: shed pictured will be replaced with a slightly larger shed.