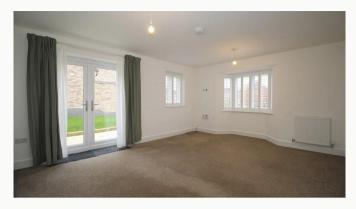

#### Lounge / Diner

Spanning the full width of the property, including French doors that give access to the rear garden. A large living room that can be used as both lounge and diner.