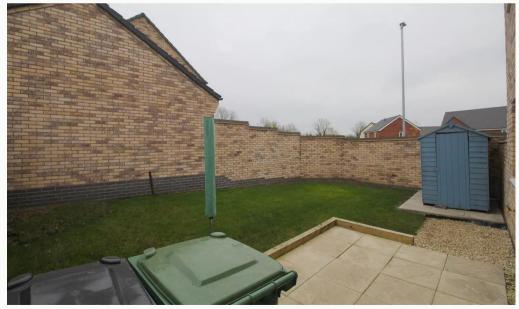

#### Garden

Accessed via the external side gate and lounge French doors. A private and simple garden, includes a shed for storage. PLEASE NOTE: shed pictured will be replaced with a slightly larger shed.