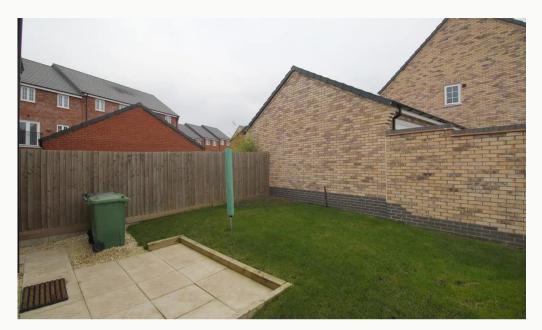

#### Garden

Accessed via the external side gate and lounge French doors. A private and simple garden, includes a shed for storage. PLEASE NOTE: shed pictured will be replaced with a slightly larger shed.