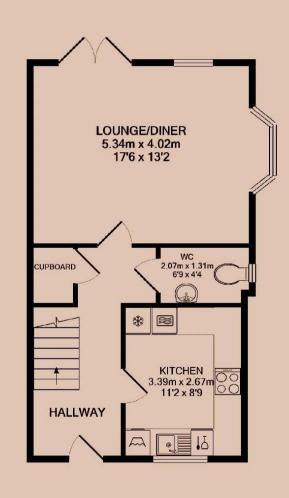

#### Lounge / Diner

Spanning the full width of the property, including French doors that give access to the rear garden. A large living room that can be used as both lounge and diner.

#### Kitchen

A contemporary U-shaped kitchen. This kitchen comes with an integrated fridge/freezer, integrated dishwasher, washing machine/dryer, oven, and gas hob.

#### Water Closet

Situated on the ground floor, a practical water closet including a sink and toilet.