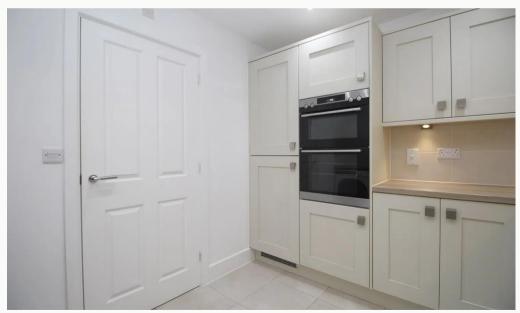

#### Kitchen

A contemporary U-shaped kitchen. This kitchen comes with an integrated fridge/freezer, integrated dishwasher, washing machine/dryer, oven, and gas hob.