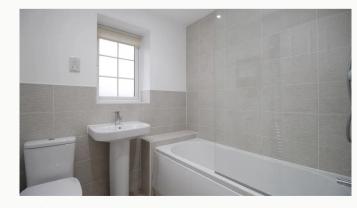

#### Bathroom

Situated on the first floor, a neutral three-piece bathroom including a bath, sink, toilet, and shower above the bath.

Bathroom

Bathroom

Landing

Hallway

Garden

Water Closet

Garden

Garden