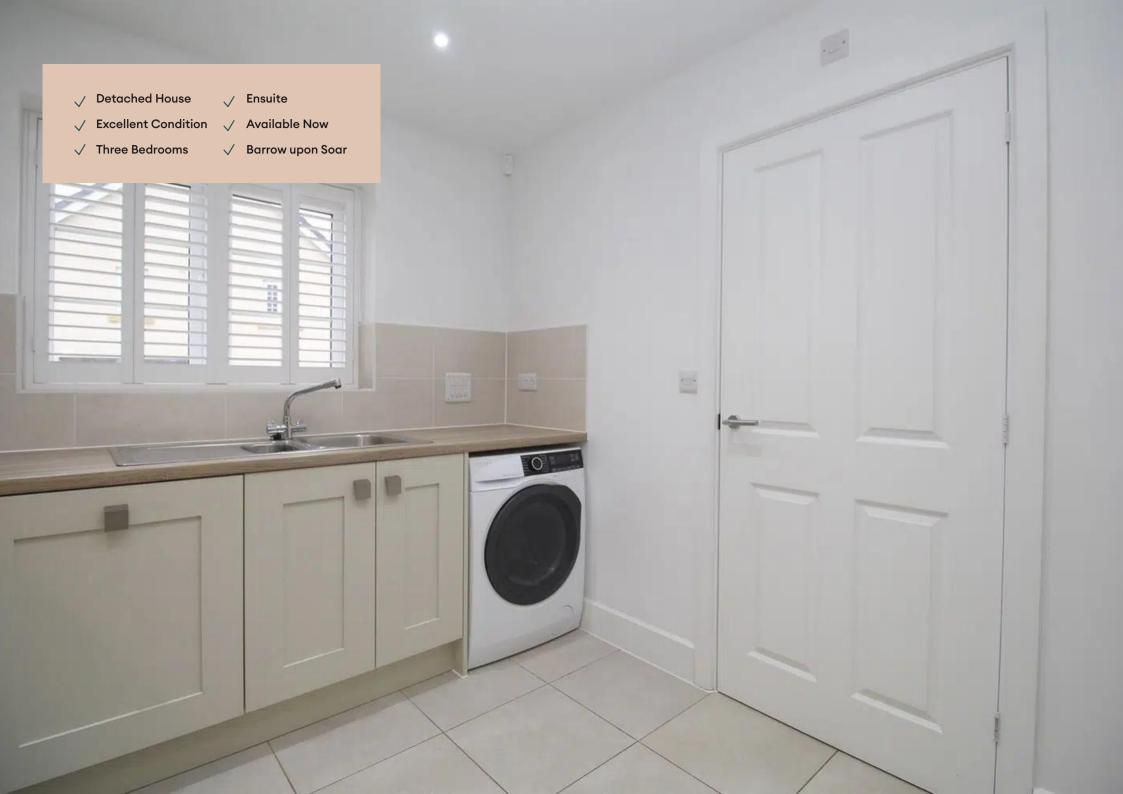

#### Kitchen

A contemporary U-shaped kitchen. This kitchen comes with an integrated fridge/freezer, integrated dishwasher, washing machine/dryer, oven, and gas hob.

#### Water Closet

Situated on the ground floor, a practical water closet including a sink and toilet.