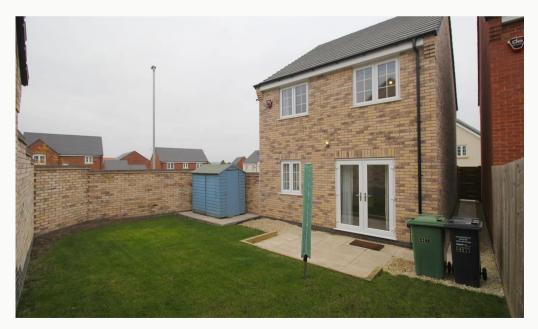

#### Garden

Accessed via the external side gate and lounge French doors. A private and simple garden, includes a shed for storage. PLEASE NOTE: shed pictured will be replaced with a slightly larger shed.