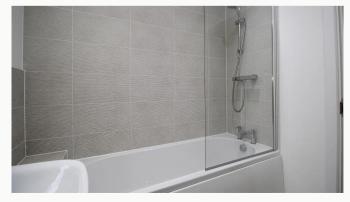

#### Bathroom

Situated on the first floor, a neutral three-piece bathroom including a bath, sink, toilet, and shower above the bath.

Bathroom

Bathroom

Landing

Hallway

Garden

Water Closet

Garden

Garden