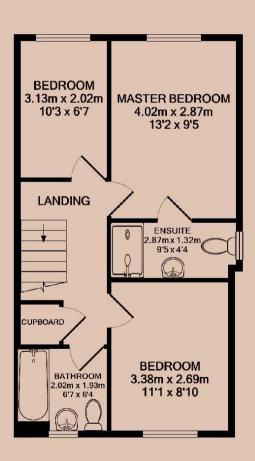

#### Master Bedroom

The largest of the three bedrooms. This double bedroom comes with an ensuite shower room and views of the rear garden.

#### **Bedroom Two**

A second bedroom set on the first floor, this double bedroom overlooks Field Edge Drive.

#### **Bedroom Three**

A third bedroom on the first floor, can also be used as a study.

#### Bathroom

Situated on the first floor, a neutral three-piece bathroom including a bath, sink, toilet, and shower above the bath.

#### **Ensuite**

Accessed via the master bedroom, another neutral washroom including a walk-in shower, sink, and toilet.

#### Water Closet

Situated on the ground floor, a practical water closet including a sink and toilet.

D

#15102

£1,350 pcm

£1,550

84 | B

04/11/2024

**GROUND FLOOR** 

1ST FLOOR