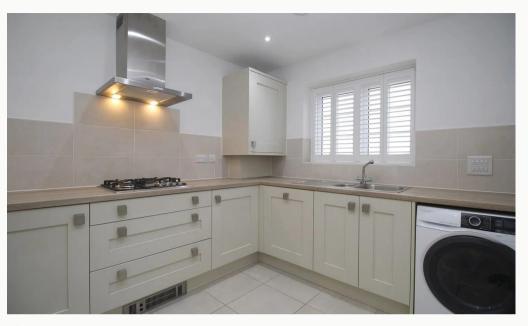

#### Kitchen

A contemporary U-shaped kitchen. This kitchen comes with an integrated fridge/freezer, integrated dishwasher, washing machine/dryer, oven, and gas hob.