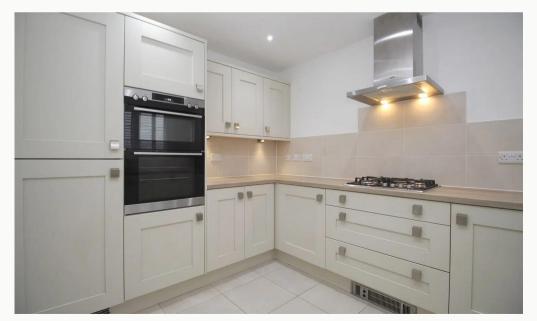

#### Kitchen

A contemporary U-shaped kitchen. This kitchen comes with an integrated fridge/freezer, integrated dishwasher, washing machine/dryer, oven, and gas hob.