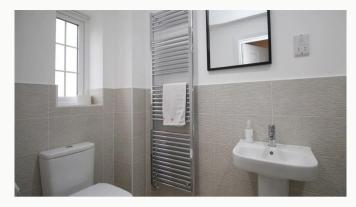

#### Bathroom

Situated on the first floor, a neutral three-piece bathroom including a bath, sink, toilet, and shower above the bath.