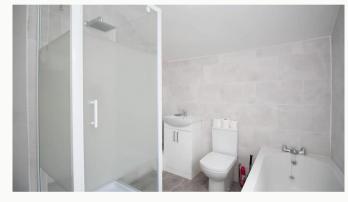

#### Bathroom 3.1m (10'2) x 2.6m (8'6)

Located on the first floor next to the shower room. This four-piece bathroom includes a bath, separate shower cubical, toilet, sink, heated towel rail and cabinet.

## Discover Loughborough

Kitchen

Kitchen

**Provided Tableware** 

Quality appliances

Bathroom (Shared)

Bathroom

Bathroom