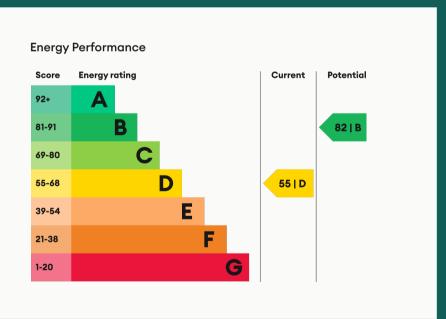

Deposit

£600

Rent £525 pcm **EPC** 

55 | D

**Council Tax Band** 

ID

#1404

Updated