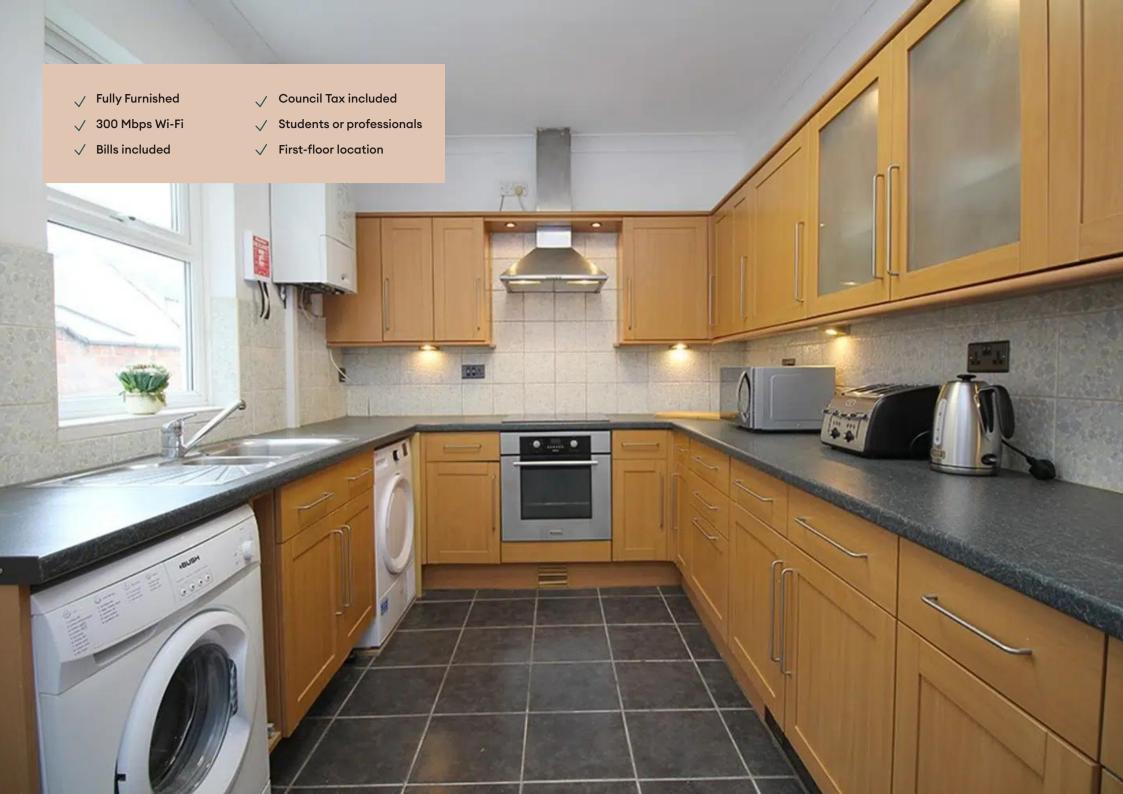

#### Kitchen 3.9m (12'10) x 2.6m (8'6)

A well set out kitchen complete with all the appliances you need. Access to the rear yard.