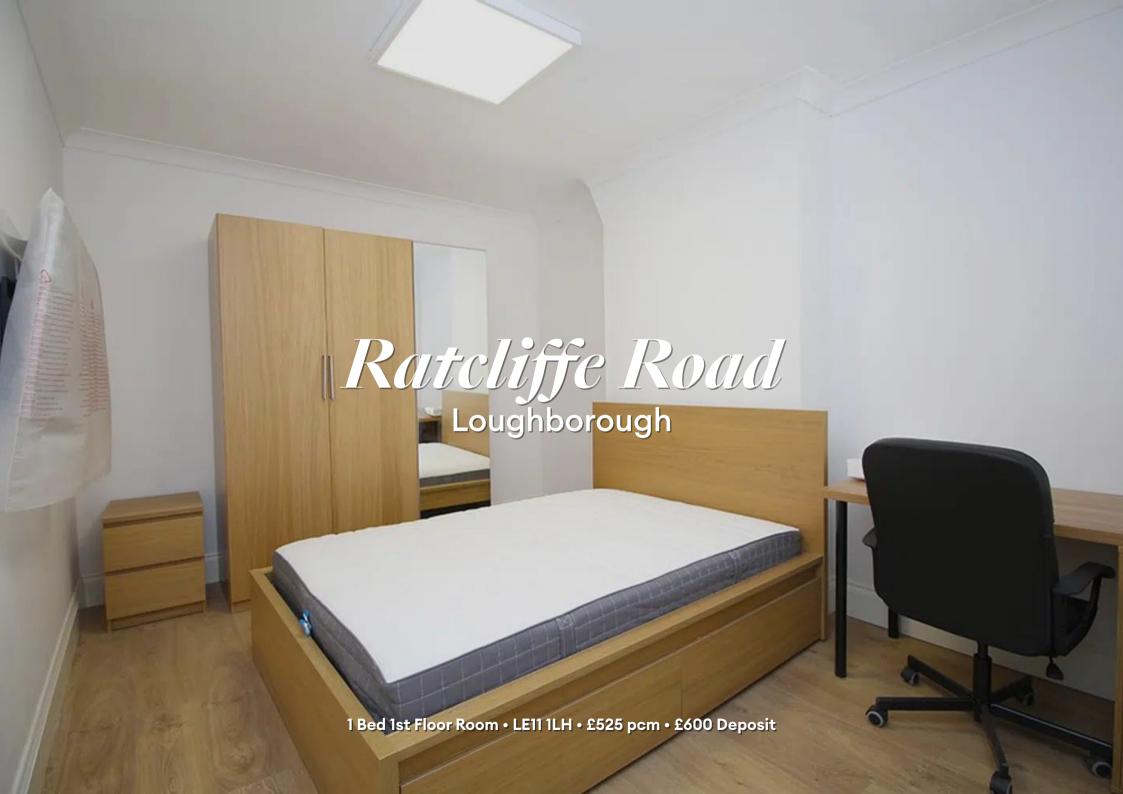

### Ratcliffe Road, Loughborough

Contemporary FIRST-floor LARGE double BEDROOM in a shared house with 4K TV. Fully FURNISHED to a high standard. STYLISH kitchen with all APPLIANCES included. BILLS, CLEANING and 300mbps WIFI included. Just a short WALK into town and the TRAIN STATION.

#### The Bedroom 4m (13'1) x 3m (9'10)

The bedroom available comes fully furnished with a bed and memory foam mattress, 42 inch 4K Toshiba TV, Freeview, several fitted wardrobes and a bedside cabinet, desk and chair. Plenty of power points, double glazed and centrally heated. Marked as "this one" on the floor plan.