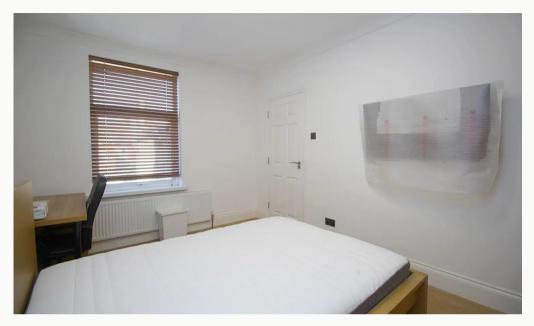

#### The Bedroom 4m (13'1) x 3m (9'10)

The bedroom available comes fully furnished with a bed and memory foam mattress, 42 inch 4K Toshiba TV, Freeview, several fitted wardrobes and a bedside cabinet, desk and chair. Plenty of power points, double glazed and centrally heated. Marked as "this one" on the floor plan.