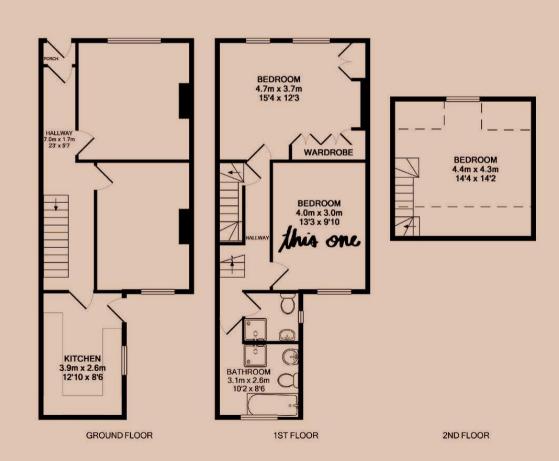

#### The Bedroom 4m (13'1) x 3m (9'10)

The bedroom available comes fully furnished with a bed and memory foam mattress, 42 inch 4K Toshiba TV, Freeview, several fitted wardrobes and a bedside cabinet, desk and chair. Plenty of power points, double glazed and centrally heated. Marked as "this one" on the floor plan.

#### Kitchen 3.9m (12'10) x 2.6m (8'6)

A well set out kitchen complete with all the appliances you need. Access to the rear yard.

#### Shower room 1.78m (5'10) x 1.58m (5'2)

Located on the first floor just down from the bedroom. This Shower room includes an oversized shower, toilet, sink and heated towel rail.

#### Bathroom 3.1m (10'2) x 2.6m (8'6)

Located on the first floor next to the shower room. This four-piece bathroom includes a bath, separate shower cubical, toilet, sink, heated towel rail and cabinet.