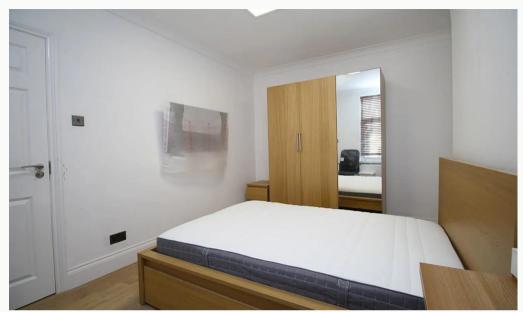

#### The Bedroom 4m (13'1) x 3m (9'10)

The bedroom available comes fully furnished with a bed and memory foam mattress, 42 inch 4K Toshiba TV, Freeview, several fitted wardrobes and a bedside cabinet, desk and chair. Plenty of power points, double glazed and centrally heated. Marked as "this one" on the floor plan.