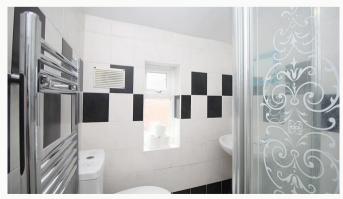

#### Shower room 1.78m (5'10) x 1.58m (5'2)

Located on the first floor just down from the bedroom. This Shower room includes an oversized shower, toilet, sink and heated towel rail.

#### Bathroom 3.1m (10'2) x 2.6m (8'6)

Located on the first floor next to the shower room. This four-piece bathroom includes a bath, separate shower cubical, toilet, sink, heated towel rail and cabinet.