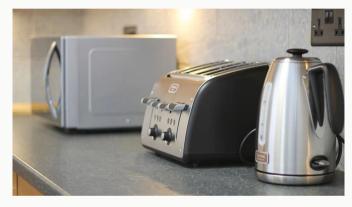

#### Kitchen 3.9m (12'10) x 2.6m (8'6)

A well set out kitchen complete with all the appliances you need. Access to the rear yard.

## Discover Loughborough

Kitchen

Kitchen

**Provided Tableware** 

Quality appliances

Bathroom (Shared)

Bathroom

Bathroom