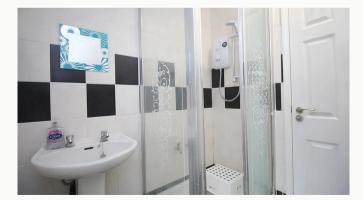

#### Shower room 1.78m (5'10) x 1.58m (5'2)

Located on the first floor just down from the bedroom. This Shower room includes an oversized shower, toilet, sink and heated towel rail.

#### Bathroom 3.1m (10'2) x 2.6m (8'6)

Located on the first floor next to the shower room. This four-piece bathroom includes a bath, separate shower cubical, toilet, sink, heated towel rail and cabinet.