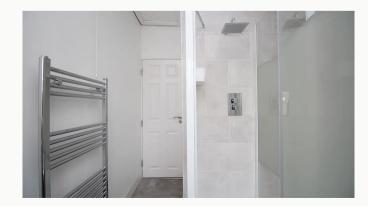

#### Shower room 1.78m (5'10) x 1.58m (5'2)

Located on the first floor just down from the bedroom. This Shower room includes an oversized shower, toilet, sink and heated towel rail.

#### Bathroom 3.1m (10'2) x 2.6m (8'6)

Located on the first floor next to the shower room. This four-piece bathroom includes a bath, separate shower cubical, toilet, sink, heated towel rail and cabinet.