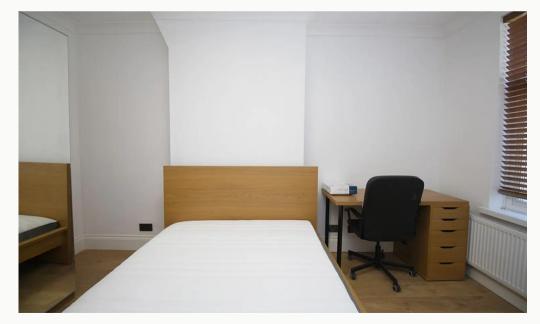

#### The Bedroom 4m (13'1) x 3m (9'10)

The bedroom available comes fully furnished with a bed and memory foam mattress, 42 inch 4K Toshiba TV, Freeview, several fitted wardrobes and a bedside cabinet, desk and chair. Plenty of power points, double glazed and centrally heated. Marked as "this one" on the floor plan.