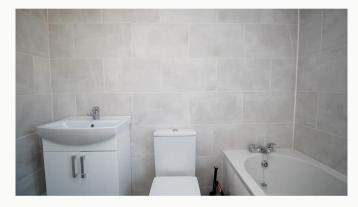

#### Bathroom 3.1m (10'2) x 2.6m (8'6)

Located on the first floor next to the shower room. This four-piece bathroom includes a bath, separate shower cubical, toilet, sink, heated towel rail and cabinet.

## Discover Loughborough

Kitchen

Kitchen

**Provided Tableware** 

Quality appliances

Bathroom (Shared)

Bathroom

Bathroom