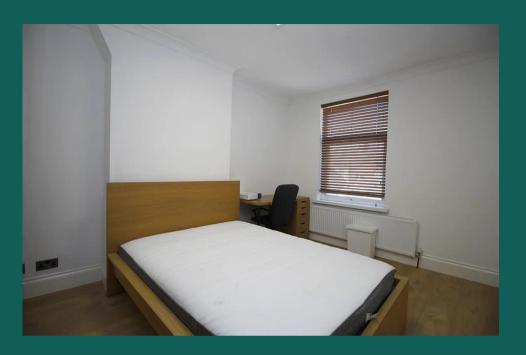

#### The Bedroom 4m (13'1) x 3m (9'10)

The bedroom available comes fully furnished with a bed and memory foam mattress, 42 inch 4K Toshiba TV, Freeview, several fitted wardrobes and a bedside cabinet, desk and chair. Plenty of power points, double glazed and centrally heated. Marked as "this one" on the floor plan.