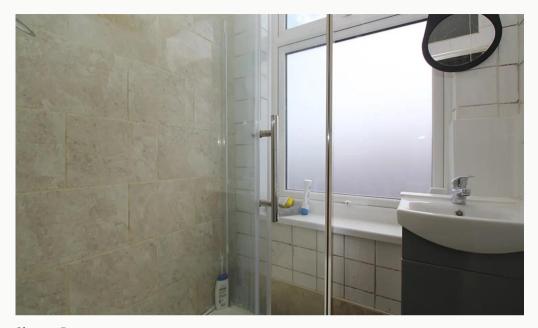

#### Bathroom

This room has shared access to a shower room, bathroom and two separate water closets.