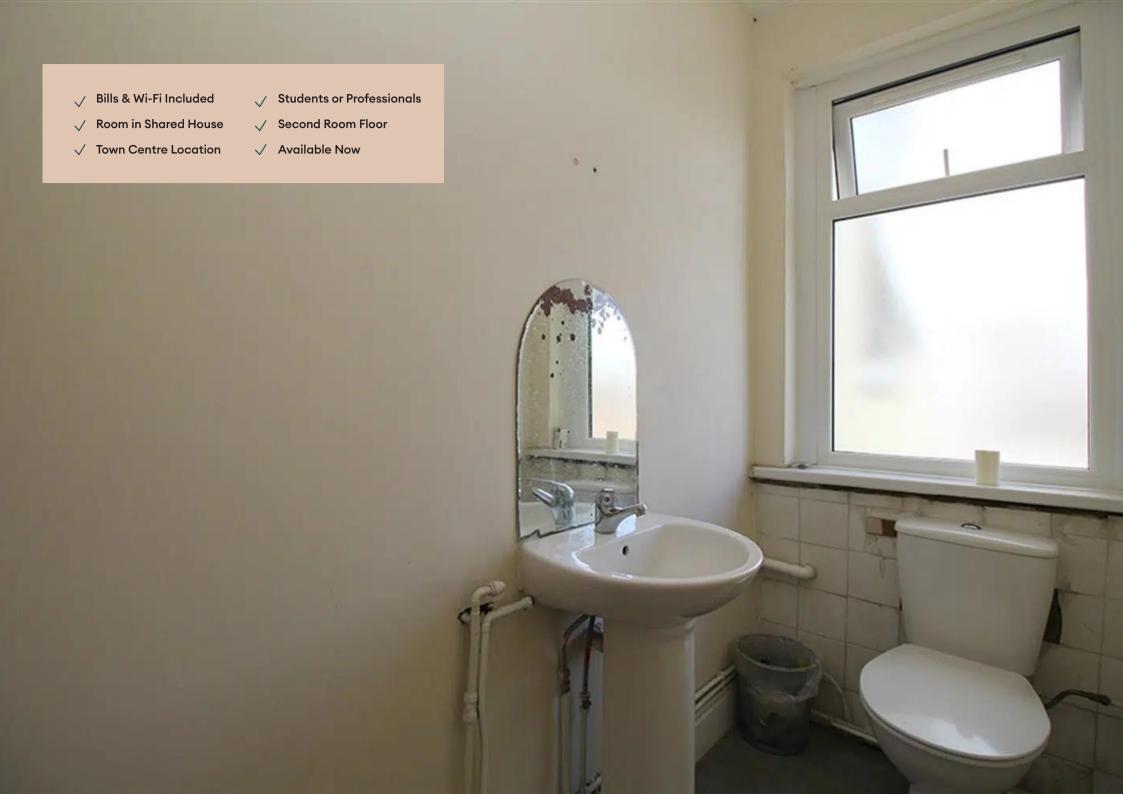

#### Bathroom

This room has shared access to a shower room, bathroom and two separate water closets.