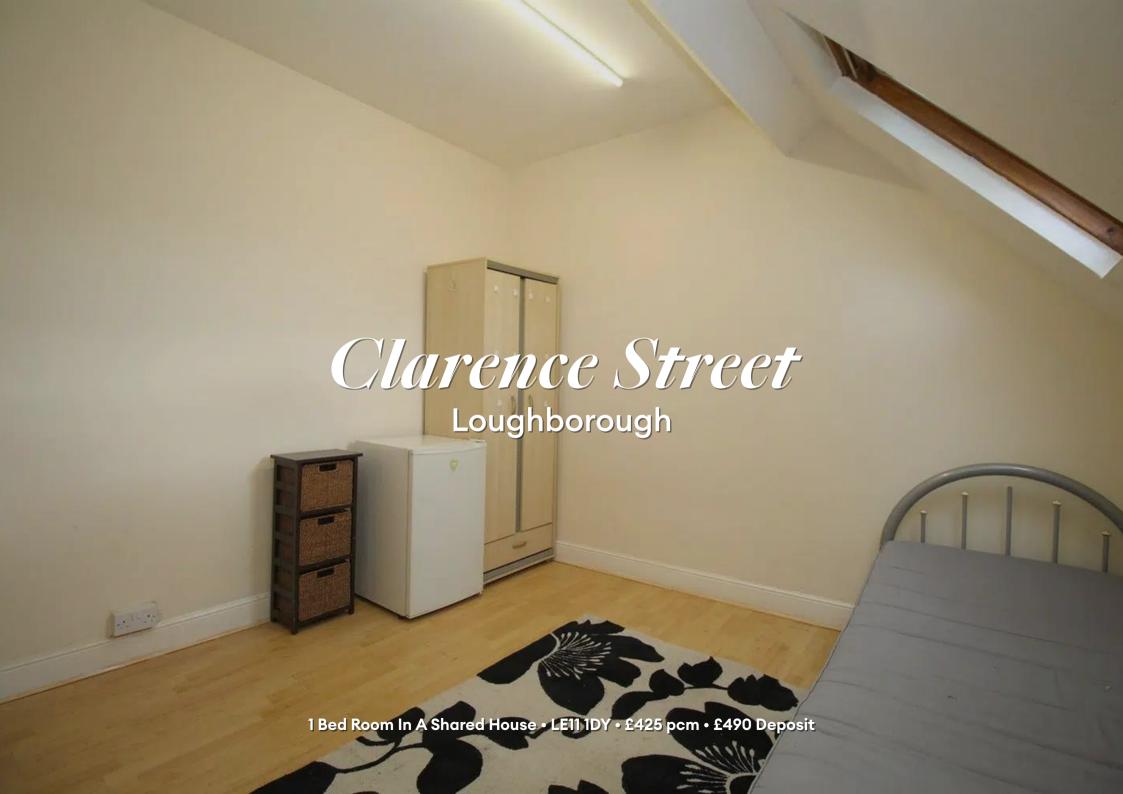

### Clarence Street, Loughborough

Contemporary unfurnished BEDROOM in a SHARED HOUSE. Large kitchen, maintained garden. On street permit parking. All the kitchen appliances included. BILLS and WIFI included. Just a short walk to the town.

#### Kitchen 6.08m (19'11) x 3.5m (11'6)

A large kitchen with plenty of cupboard storage, includes a fridge/freezer, washing machine, cooker and hob.

The Bedroom 3.3m (10'10) x 3.26m (10'8)
This double bedroom comes unfurnished.