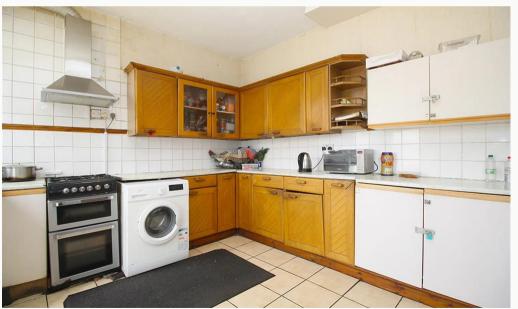

#### Kitchen 6.08m (19'11) x 3.5m (11'6)

A large kitchen with plenty of cupboard storage, includes a fridge/freezer, washing machine, cooker and hob.

The Bedroom 3.3m (10'10) x 3.26m (10'8)
This double bedroom comes unfurnished.