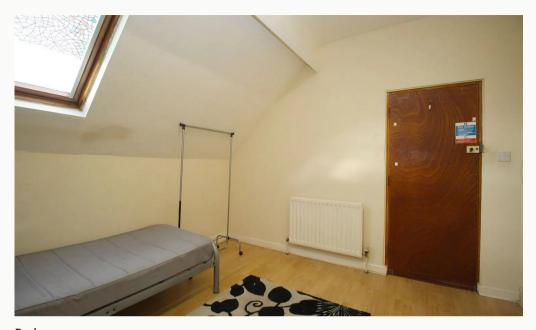

#### Kitchen 6.08m (19'11) x 3.5m (11'6)

A large kitchen with plenty of cupboard storage, includes a fridge/freezer, washing machine, cooker and hob.

The Bedroom 3.3m (10'10) x 3.26m (10'8)
This double bedroom comes unfurnished.