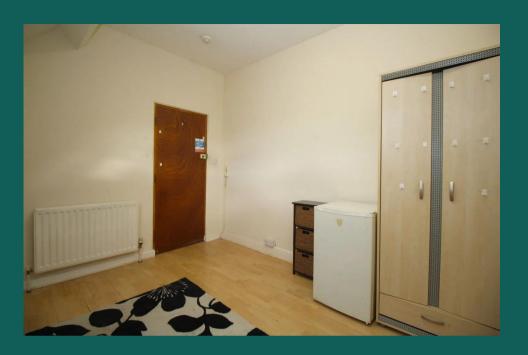

#### Kitchen 6.08m (19'11) x 3.5m (11'6)

A large kitchen with plenty of cupboard storage, includes a fridge/freezer, washing machine, cooker and hob.

The Bedroom 3.3m (10'10) x 3.26m (10'8)
This double bedroom comes unfurnished.