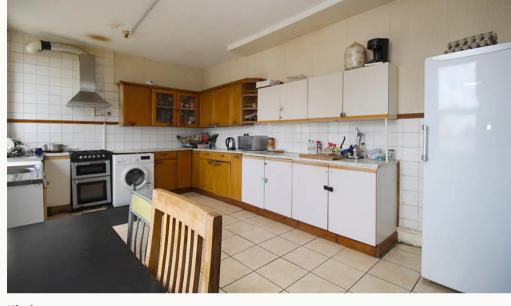

#### Kitchen 6.08m (19'11) x 3.5m (11'6)

A large kitchen with plenty of cupboard storage, includes a fridge/freezer, washing machine, cooker and hob.

The Bedroom 3.3m (10'10) x 3.26m (10'8)
This double bedroom comes unfurnished.