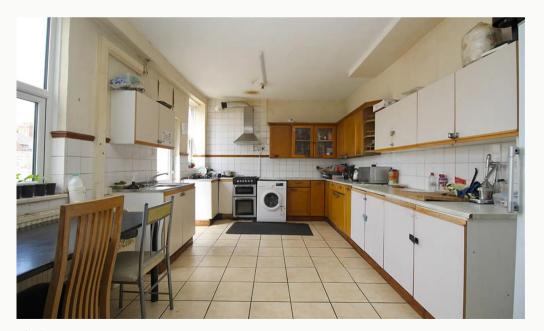

#### Kitchen 6.08m (19'11) x 3.5m (11'6)

A large kitchen with plenty of cupboard storage, includes a fridge/freezer, washing machine, cooker and hob.

The Bedroom 3.3m (10'10) x 3.26m (10'8)
This double bedroom comes unfurnished.