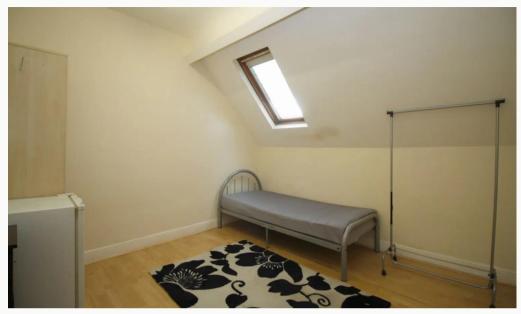

#### Kitchen 6.08m (19'11) x 3.5m (11'6)

A large kitchen with plenty of cupboard storage, includes a fridge/freezer, washing machine, cooker and hob.

The Bedroom 3.3m (10'10) x 3.26m (10'8)
This double bedroom comes unfurnished.