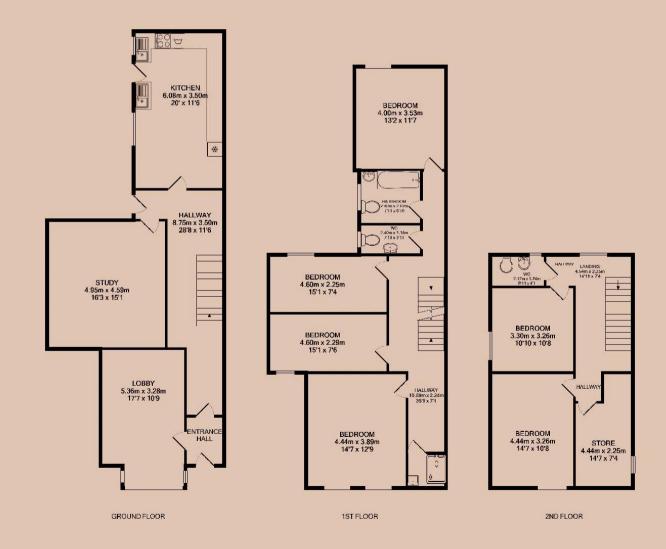

#### Kitchen 6.08m (19'11) x 3.5m (11'6)

A large kitchen with plenty of cupboard storage, includes a fridge/freezer, washing machine, cooker and hob.

The Bedroom 3.3m (10'10) x 3.26m (10'8)
This double bedroom comes unfurnished.

#### Bathroom

This room has shared access to a shower room, bathroom and two separate water closets.