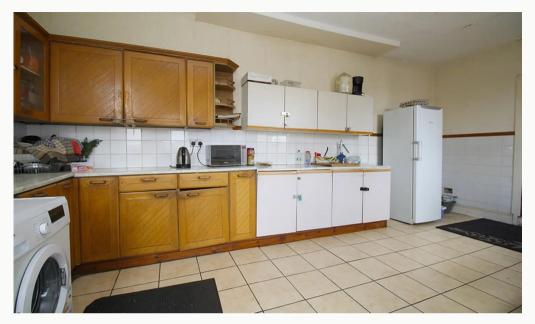

#### Kitchen 6.08m (19'11) x 3.5m (11'6)

A large kitchen with plenty of cupboard storage, includes a fridge/freezer, washing machine, cooker and hob.

The Bedroom 3.3m (10'10) x 3.26m (10'8)
This double bedroom comes unfurnished.