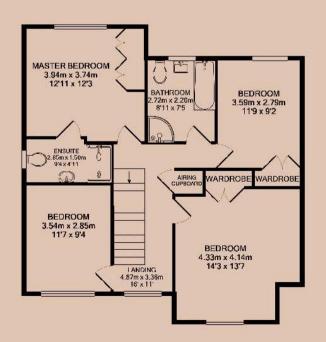

#### Master Bedroom

Overlooking the rear garden, this double bedroom comes with built-in wardrobe space and access to an ensuite shower room.

#### **Bedroom Two**

Boasting similar dimensions to the Master Bedroom, this bedroom also comes with built-in wardrobe space.

#### **Bedroom Three**

A third double bedroom on the first floor, also comes with built-in wardrobe space.

#### **Bedroom Four**

A fourth double bedroom on the first floor, includes a bult-in wardrobe.