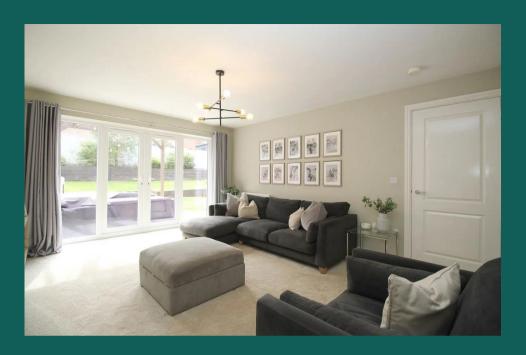

#### Lounge

Overlooking the rear garden, a sizeable lounge including French doors that give access to the rear garden.