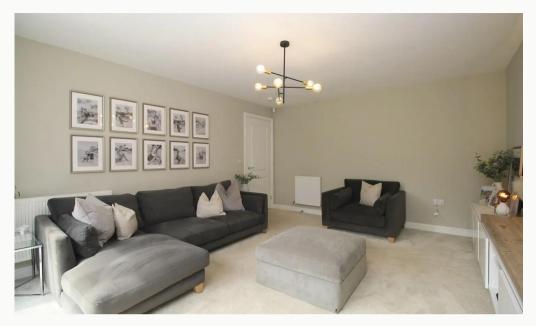

#### Lounge

Overlooking the rear garden, a sizeable lounge including French doors that give access to the rear garden.