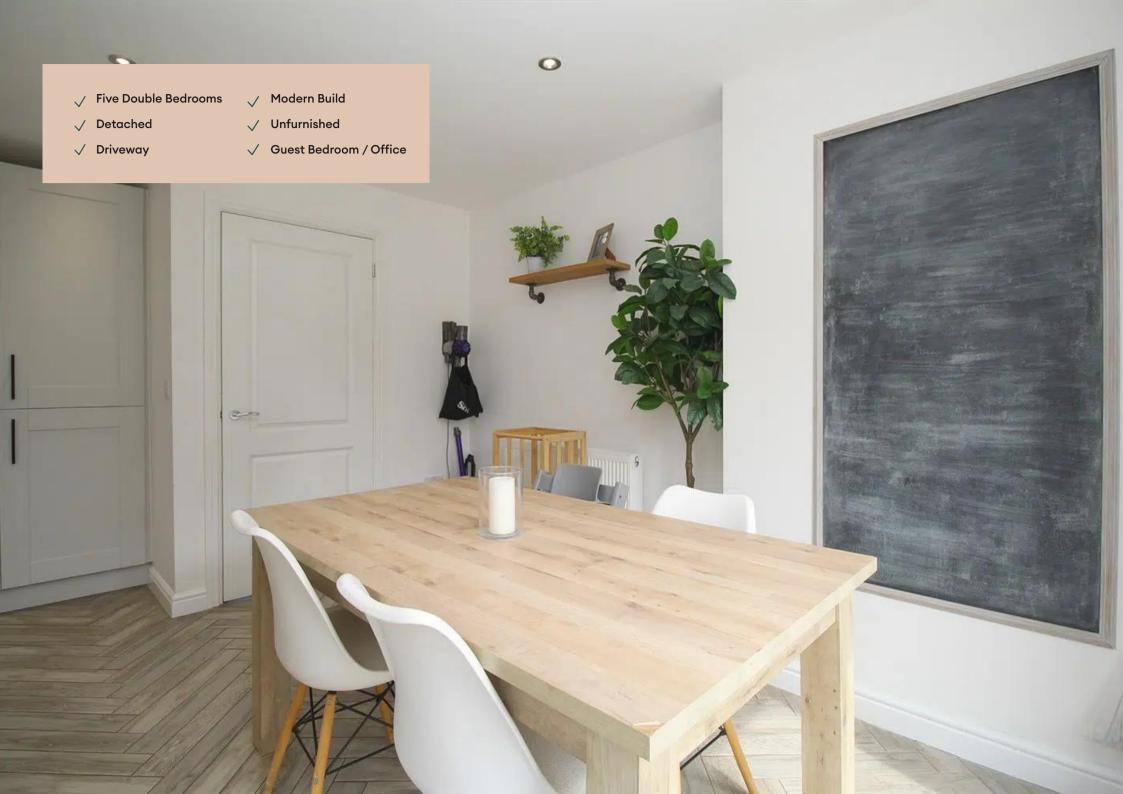

#### Kitchen / Diner

An open kitchen / dining area, including French doors that give access to the rear garden. This kitchen also comes with an integrated dishwasher, fridge / freezer, double oven, microwave oven and hob.