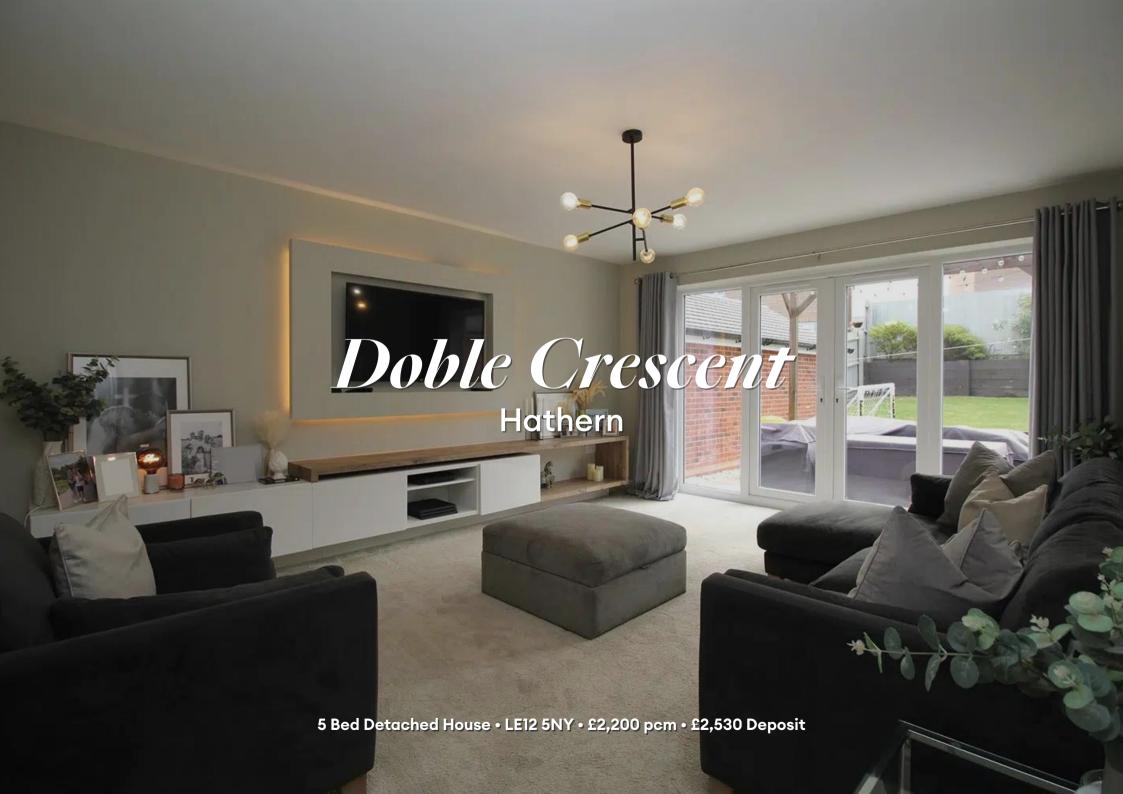

### Doble Crescent, Hathern

Situated in a quiet location in Hathern, Louughborough. A beautifully presented, five double-bedroom, detached house, soon available to let. This property comes with three sizeable reception rooms, as well as a contemporary kitchen / diner, utility room and water closet downstairs. Upstairs holds four double bedrooms, the master includes an ensuite shower room, and a neutral four-piece family bathroom. To the rear of the property is a sizeable, private garden, with access to an external guest bedroom / office including an additional shower room. To the front / side of the property is driveway parking. Please note: the garage is locked for the landlord's storage.

#### Lounge

Overlooking the rear garden, a sizeable lounge including French doors that give access to the rear garden.

| Available       | Comes       | Bedrooms | Receptions       | Bathrooms | Parking    |
|-----------------|-------------|----------|------------------|-----------|------------|
| From 01/10/2024 | Unfurnished | 5        | 3                | 3         | Driveway   |
| Rent            | Deposit     | EPC      | Council Tax Band | ID        | Updated    |
| £2,200 pcm      | £2.530      | 85   B   | F                | #14498    | 21/08/2024 |