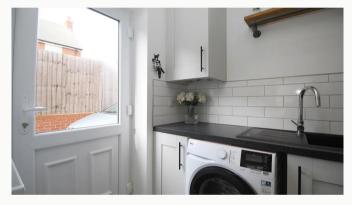

#### Utility

Accessed via the kitchen, with a side external door to the driveway. This practical room comes with a sink and space for a washing machine and tumble dryer.