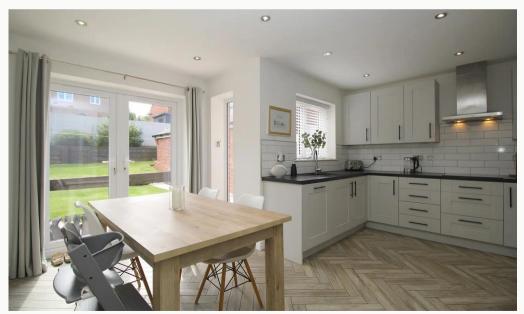

#### Kitchen / Diner

An open kitchen / dining area, including French doors that give access to the rear garden. This kitchen also comes with an integrated dishwasher, fridge / freezer, double oven, microwave oven and hob.