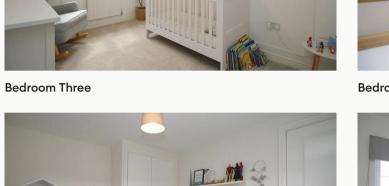

#### **Bedroom Three**

A third double bedroom on the first floor, also comes with built-in wardrobe space.