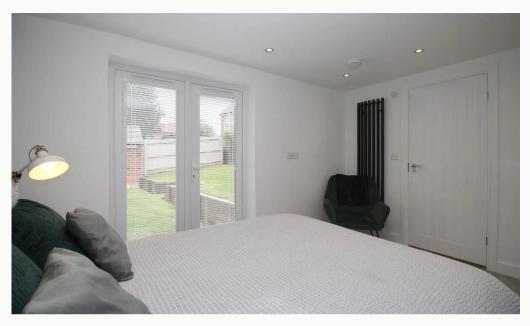

#### Office / Guest Room

Situated behind the garage, an additional room that could be used as a guast room or office. French doors give access to this room from the garden. A three-piece shower room is included with this room. Currently used as a guest bedroom.