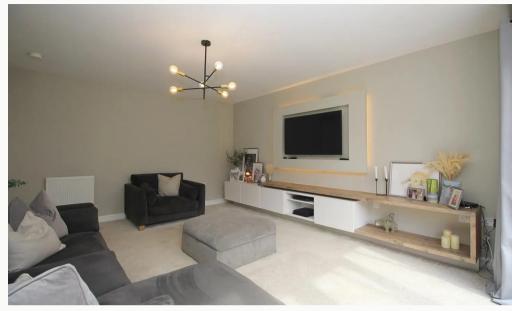

#### Lounge

Overlooking the rear garden, a sizeable lounge including French doors that give access to the rear garden.

#### Sitting Room

Situated at the front of the property, overlooking Doble Crescent, a sizeable sitting room.