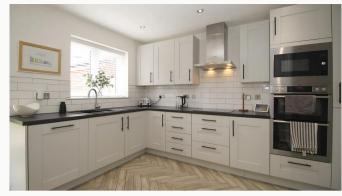

#### Kitchen / Diner

An open kitchen / dining area, including French doors that give access to the rear garden. This kitchen also comes with an integrated dishwasher, fridge / freezer, double oven, microwave oven and hob.