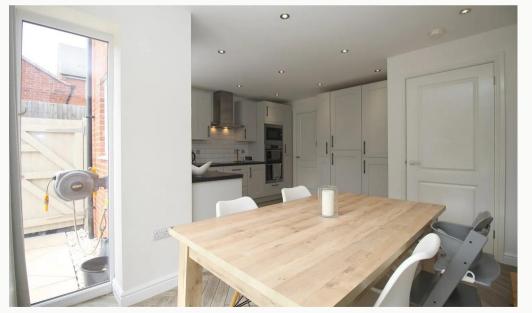

#### Kitchen / Diner

An open kitchen / dining area, including French doors that give access to the rear garden. This kitchen also comes with an integrated dishwasher, fridge / freezer, double oven, microwave oven and hob.

#### Utility

Accessed via the kitchen, with a side external door to the driveway. This practical room comes with a sink and space for a washing machine and tumble dryer.