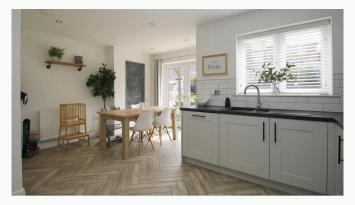

#### Kitchen / Diner

An open kitchen / dining area, including French doors that give access to the rear garden. This kitchen also comes with an integrated dishwasher, fridge / freezer, double oven, microwave oven and hob.

#### Utility

Accessed via the kitchen, with a side external door to the driveway. This practical room comes with a sink and space for a washing machine and tumble dryer.