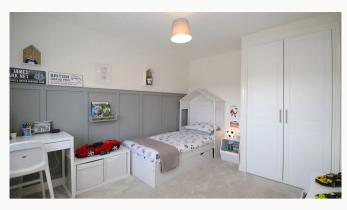

#### **Bedroom Two**

Boasting similar dimensions to the Master Bedroom, this bedroom also comes with built-in wardrobe space.

#### **Bedroom Three**

A third double bedroom on the first floor, also comes with built-in wardrobe space.

#### **Bedroom Four**

A fourth double bedroom on the first floor, includes a bult-in wardrobe.