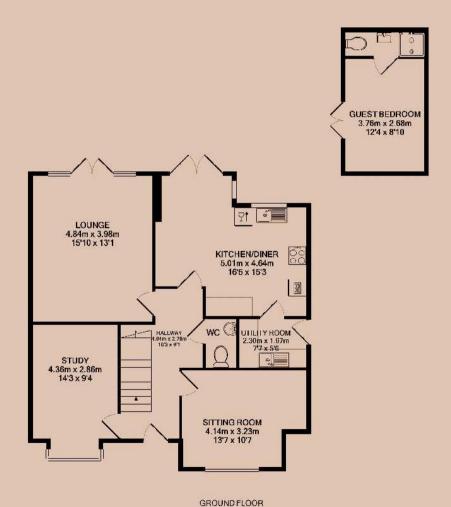

#### Lounge

Overlooking the rear garden, a sizeable lounge including French doors that give access to the rear garden.

#### Study

Overlooking Doble Crescent, a practical study / office room. This room includes a built-in desk space and cupboards.

#### Sitting Room

Situated at the front of the property, overlooking Doble Crescent, a sizeable sitting room.

#### Kitchen / Diner

An open kitchen / dining area, including French doors that give access to the rear garden. This kitchen also comes with an integrated dishwasher, fridge / freezer, double oven, microwave oven and hob.

#### Utility

Accessed via the kitchen, with a side external door to the driveway. This practical room comes with a sink and space for a washing machine and tumble dryer.

#### Office / Guest Room

Situated behind the garage, an additional room that could be used as a guast room or office. French doors give access to this room from the garden. A three-piece shower room is included with this room. Currently used as a guest bedroom.