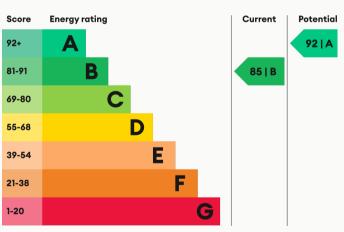

| Available       | Comes       | Bedrooms | Receptions       | Bathrooms | Parking    |
|-----------------|-------------|----------|------------------|-----------|------------|
| From 01/10/2024 | Unfurnished | 5        | 3                | 3         | Driveway   |
| Rent            | Deposit     | EPC      | Council Tax Band | ID        | Updated    |
| £2,200 pcm      | £2.530      | 85   B   | F                | #14498    | 21/08/2024 |