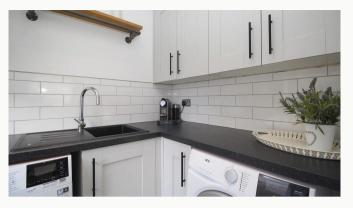

#### Utility

Accessed via the kitchen, with a side external door to the driveway. This practical room comes with a sink and space for a washing machine and tumble dryer.