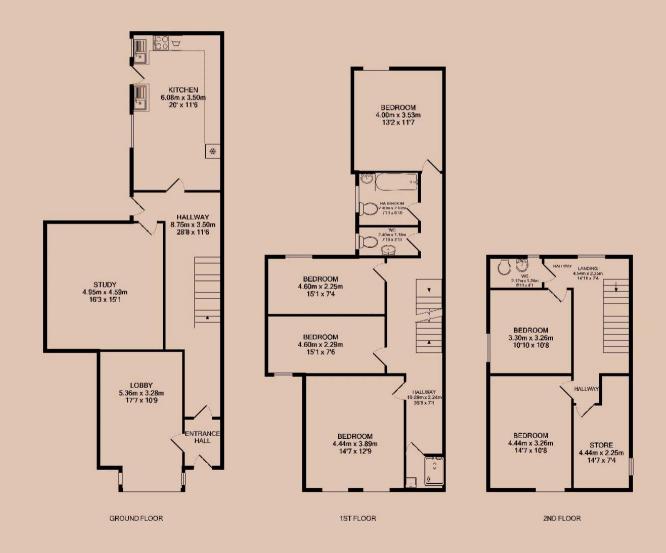

### Clarence Street, Loughborough

Contemporary, unfurnished, double BEDROOM in a SHARED HOUSE. Large kitchen, maintained garden. On street permit parking. All the kitchen appliances included. BILLS and WIFI included. Just a short walk to the town.

#### Kitchen

A large kitchen with plenty of cupboard storage, includes a fridge/freezer, washing machine, cooker and hob.

#### The Bedroom

An adequately sized, double bedroom located on the first floor. This bedroom is unfurnished.

#### **Bathrooms**

This room has shared access to a shower room, bathroom and two separate water closets.