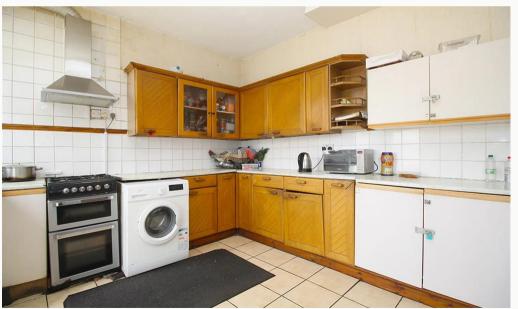

#### Kitchen

A large kitchen with plenty of cupboard storage, includes a fridge/freezer, washing machine, cooker and hob.