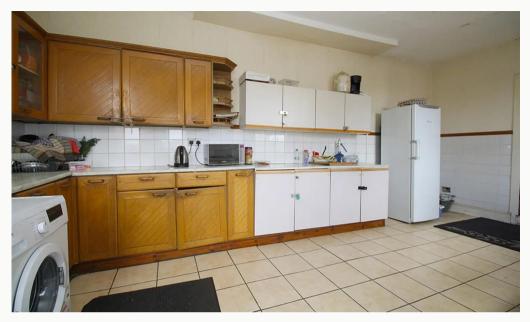

#### Kitchen

A large kitchen with plenty of cupboard storage, includes a fridge/freezer, washing machine, cooker and hob.