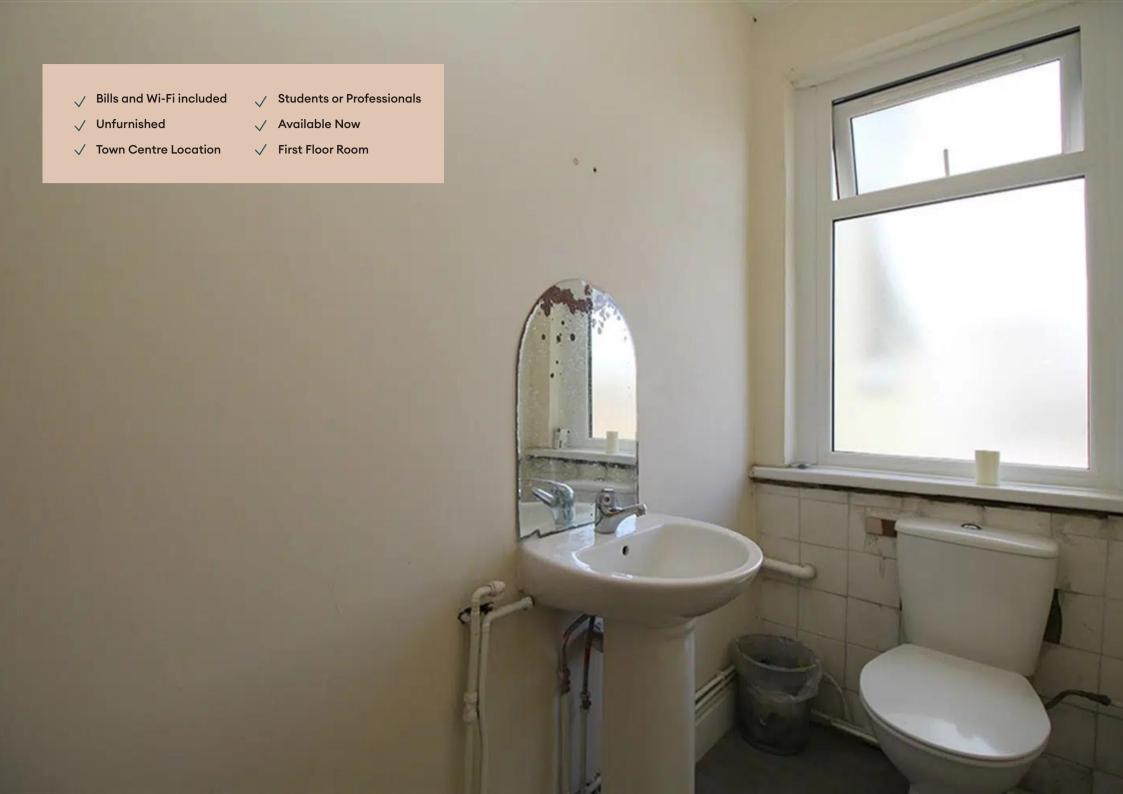

#### **Bathrooms**

This room has shared access to a shower room, bathroom and two separate water closets.