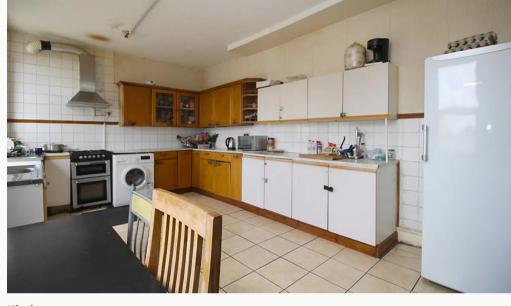

#### Kitchen

A large kitchen with plenty of cupboard storage, includes a fridge/freezer, washing machine, cooker and hob.