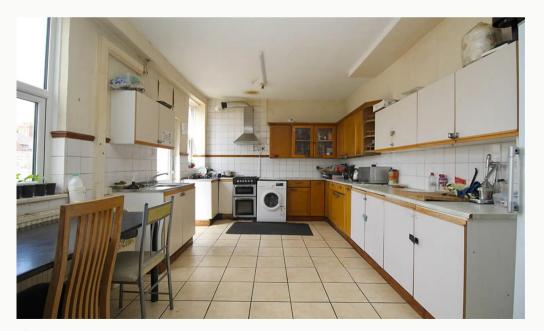

#### Kitchen

A large kitchen with plenty of cupboard storage, includes a fridge/freezer, washing machine, cooker and hob.