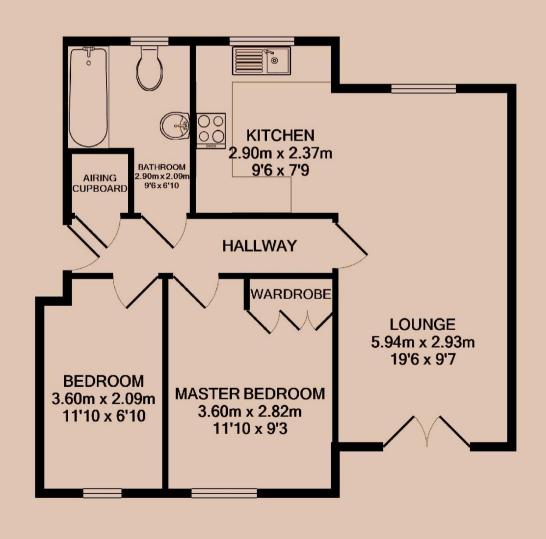

### Marigold Lane, Mountsorrel

Now available to let within the sought-after village of Mountsorrel, a top floor, two bedroom apartment. This unfurnished property comes with a sizeable lounge, open to the kitchen, along with two double bedrooms and a three piece bathroom. To the front of the building is an allocated space for one car. Available for a 6-month tenancy only.

#### Lounge

Open to the kitchen, a sizeable living area. This reception room overlooks the car park via French doors to a Juliet balcony.

#### Kitchen

A U-shaped kitchen, open to the lounge. This kitchen comes with a cooker, and hob, with space for other appliances.

#### Master Bedroom

The larger of the two bedrooms, this double bedroom comes with built-in wardrobe storage.

#### **Bedroom Two**

A second double bedroom, overlooking the block carpark.

#### **Bathroom**

A neutral three-piece bathroom, including a bath, sink, toilet, and shower above the bath.