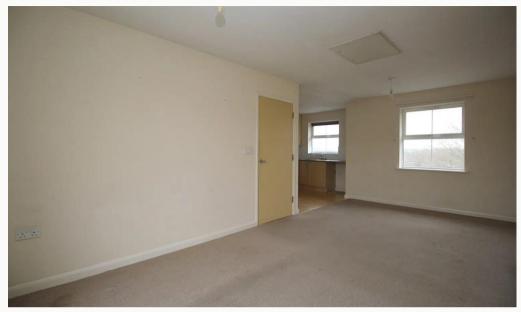

#### Lounge

Open to the kitchen, a sizeable living area. This reception room overlooks the car park via French doors to a Juliet balcony.

#### Kitchen

A U-shaped kitchen, open to the lounge. This kitchen comes with a cooker, and hob, with space for other appliances.