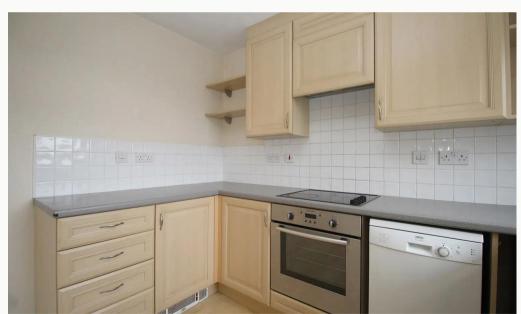

#### Kitchen

A U-shaped kitchen, open to the lounge. This kitchen comes with a cooker, and hob, with space for other appliances.