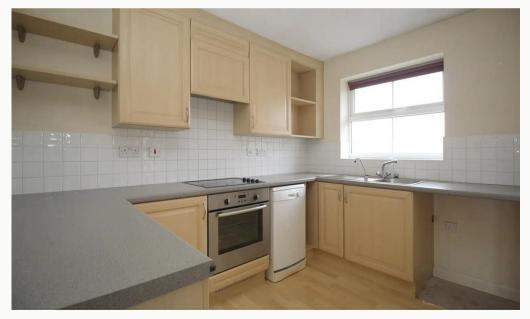

#### Kitchen

A U-shaped kitchen, open to the lounge. This kitchen comes with a cooker, and hob, with space for other appliances.