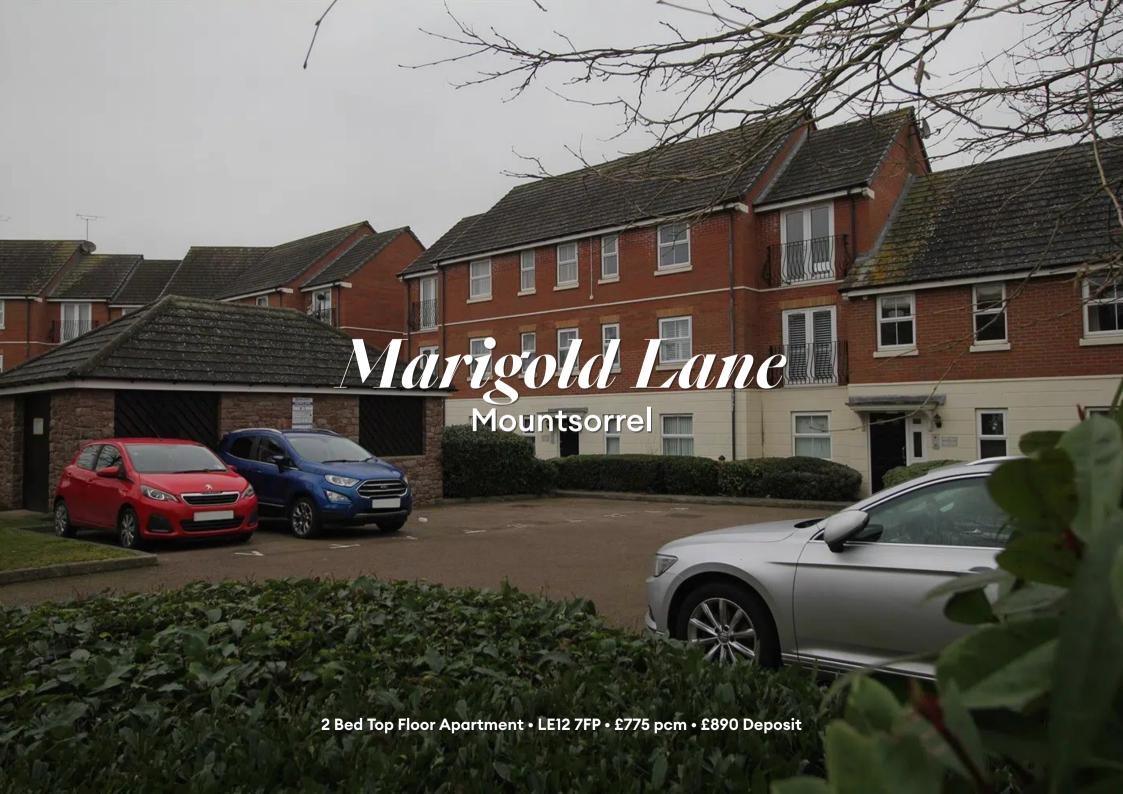

#### Lounge

Open to the kitchen, a sizeable living area. This reception room overlooks the car park via French doors to a Juliet balcony.

#### Kitchen

A U-shaped kitchen, open to the lounge. This kitchen comes with a cooker, and hob, with space for other appliances.