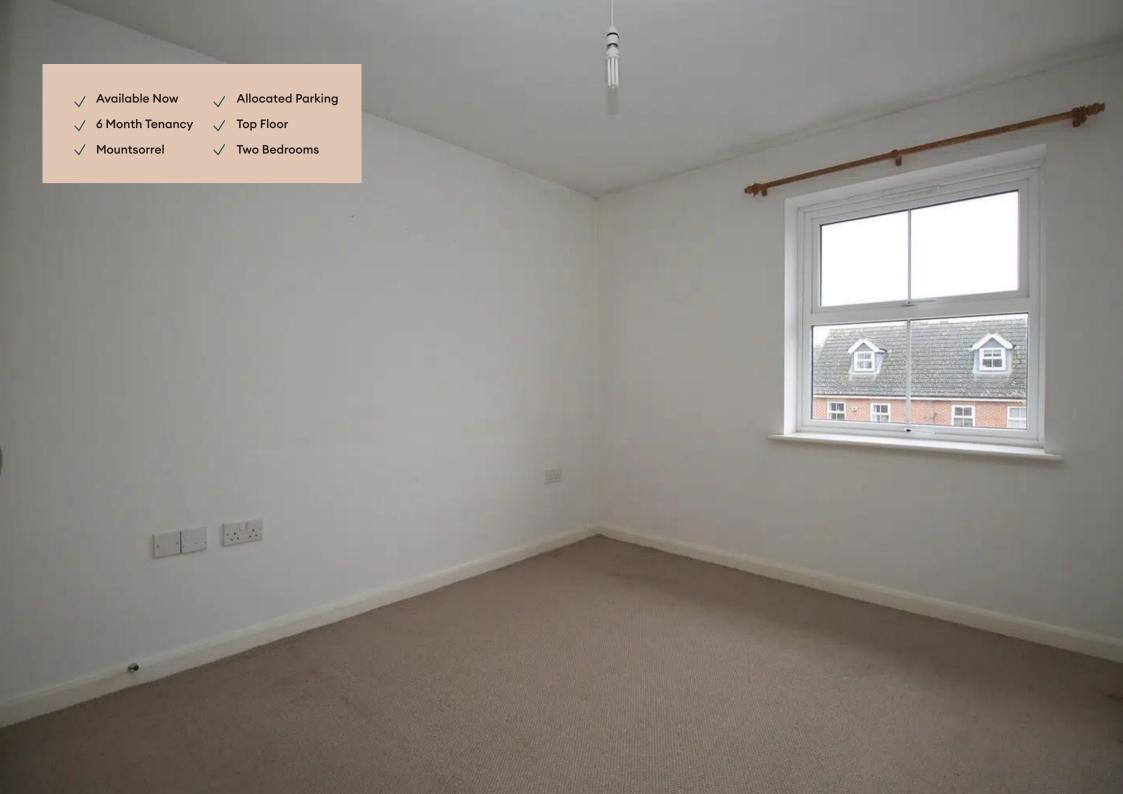

#### Master Bedroom

The larger of the two bedrooms, this double bedroom comes with built-in wardrobe storage.