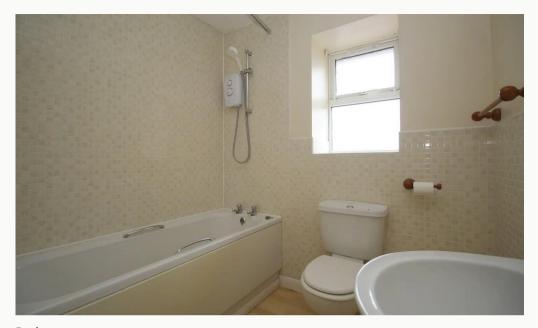

#### **Bathroom**

A neutral three-piece bathroom, including a bath, sink, toilet, and shower above the bath.