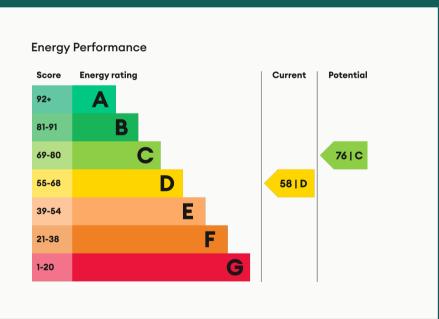

#### Master Bedroom

The larger of the two bedrooms, this double bedroom comes with built-in wardrobe storage.

#### **Bedroom Two**

A second double bedroom, overlooking the block carpark.