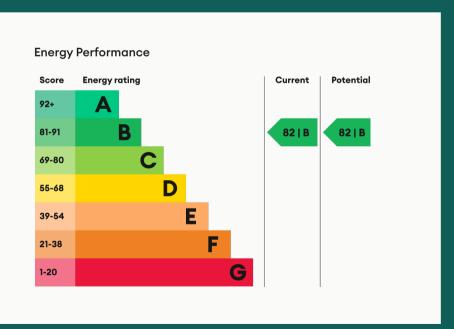

Swimming Pool

Reception

Reception

Gym

Gym The Gate

| Available       | Comes       | Bedrooms | Receptions              | Bathrooms | Parking   |
|-----------------|-------------|----------|-------------------------|-----------|-----------|
| From 03/03/2025 | Unfurnished | 1        | 1                       | 1         | Allocated |
|                 |             |          |                         |           |           |
|                 |             |          |                         |           |           |
| Rent            | Deposit     | EPC      | <b>Council Tax Band</b> | ID        | Updated   |