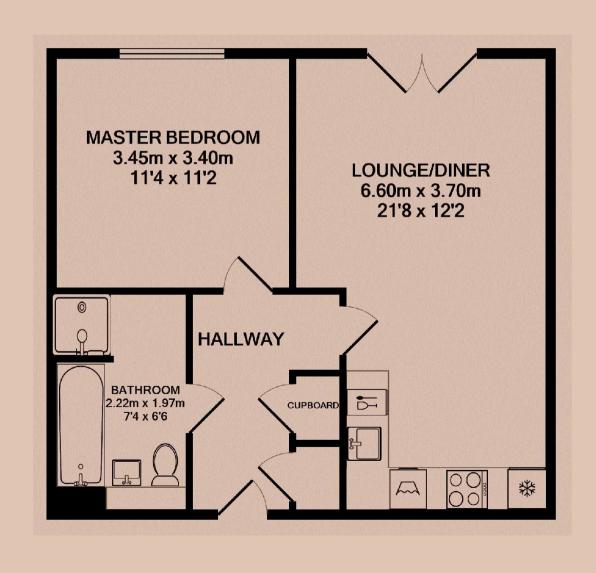

#### Lounge

Contemporary living and dining area that is open plan to the kitchen and runs the full depth of the apartment. Featured floor-to-ceiling window, USB equipped PowerPoints and underfloor heating.

#### Kitchen

A contemporary kitchen in charcoal with matching worktop and brick-bond tiling. Hidden away behind the smart cabinets there are all the integrated appliances including a fridge-freezer, fan assisted oven, washer-dryer, easy-clean hob and a dishwasher. Open plan to the living area.

#### Bedroom

Elegant and spacious bedroom with benefits of featured floor-to-ceiling window, USB equipped PowerPoints and underfloor heating.

#### **Bathroom**

This beautiful four-piece bathroom comes complete with a separate shower, heated towel rail and shaving point. Classic, brick-bond tiling completes the look.