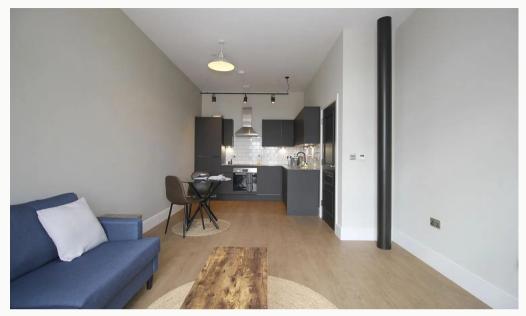

#### Lounge

Contemporary living and dining area that is open plan to the kitchen and runs the full depth of the apartment. Featured floor-to-ceiling window, USB equipped PowerPoints and underfloor heating.

#### Kitchen

A contemporary kitchen in charcoal with matching worktop and brick-bond tiling. Hidden away behind the smart cabinets there are all the integrated appliances including a fridge-freezer, fan assisted oven, washer-dryer, easy-clean hob and a dishwasher. Open plan to the living area.