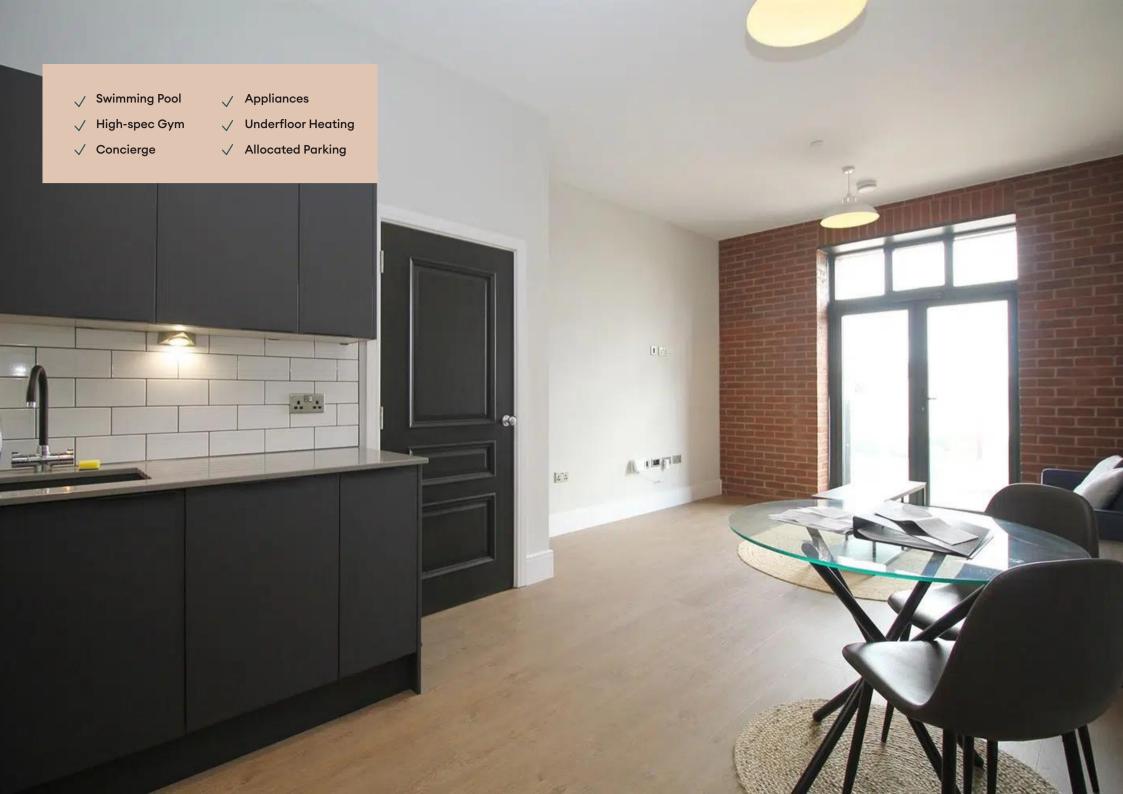

#### Lounge

Contemporary living and dining area that is open plan to the kitchen and runs the full depth of the apartment. Featured floor-to-ceiling window, USB equipped PowerPoints and underfloor heating.

#### Kitchen

A contemporary kitchen in charcoal with matching worktop and brick-bond tiling. Hidden away behind the smart cabinets there are all the integrated appliances including a fridge-freezer, fan assisted oven, washer-dryer, easy-clean hob and a dishwasher. Open plan to the living area.

#### **Swimming Pool**

A communal swimming pool, for the use of The Gate residents.

#### **Parking**

One allocated bay to the front of the property with further visitor spaces available.

#### Underfloor Heating

Underfloor heating throughout the apartment.