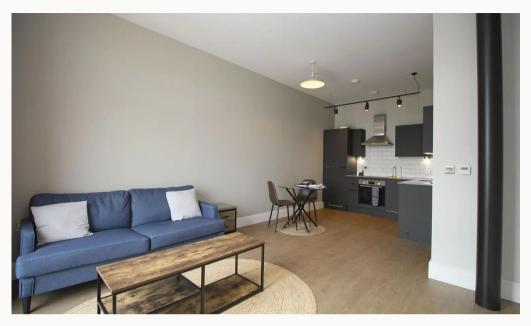

#### Lounge

Contemporary living and dining area that is open plan to the kitchen and runs the full depth of the apartment. Featured floor-to-ceiling window, USB equipped PowerPoints and underfloor heating.

#### Kitchen

A contemporary kitchen in charcoal with matching worktop and brick-bond tiling. Hidden away behind the smart cabinets there are all the integrated appliances including a fridge-freezer, fan assisted oven, washer-dryer, easy-clean hob and a dishwasher. Open plan to the living area.