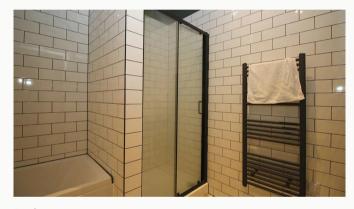

#### **Bathroom**

This beautiful four-piece bathroom comes complete with a separate shower, heated towel rail and shaving point. Classic, brick-bond tiling completes the look.