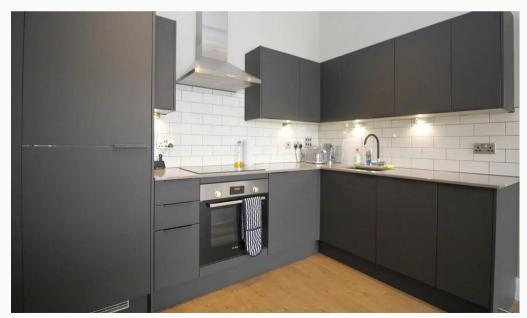

#### Kitchen

A contemporary kitchen in charcoal with matching worktop and brick-bond tiling. Hidden away behind the smart cabinets there are all the integrated appliances including a fridge-freezer, fan assisted oven, washer-dryer, easy-clean hob and a dishwasher. Open plan to the living area.