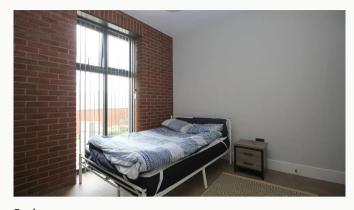

#### Bedroom

Elegant and spacious bedroom with benefits of featured floor-to-ceiling window, USB equipped PowerPoints and underfloor heating.