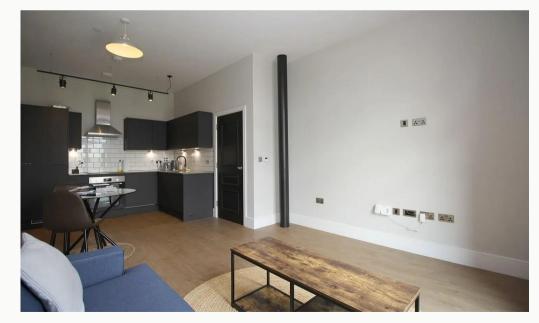

#### Lounge

Contemporary living and dining area that is open plan to the kitchen and runs the full depth of the apartment. Featured floor-to-ceiling window, USB equipped PowerPoints and underfloor heating.

#### Kitchen

A contemporary kitchen in charcoal with matching worktop and brick-bond tiling. Hidden away behind the smart cabinets there are all the integrated appliances including a fridge-freezer, fan assisted oven, washer-dryer, easy-clean hob and a dishwasher. Open plan to the living area.