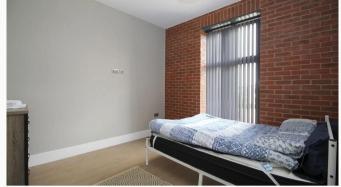

#### Bedroom

Elegant and spacious bedroom with benefits of featured floor-to-ceiling window, USB equipped PowerPoints and underfloor heating.