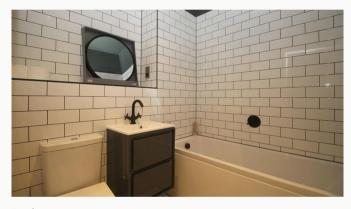

#### **Bathroom**

This beautiful four-piece bathroom comes complete with a separate shower, heated towel rail and shaving point. Classic, brick-bond tiling completes the look.