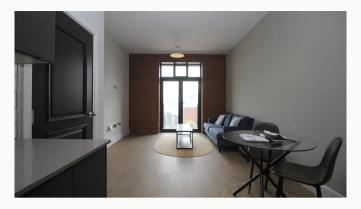

#### Lounge

Contemporary living and dining area that is open plan to the kitchen and runs the full depth of the apartment. Featured floor-to-ceiling window, USB equipped PowerPoints and underfloor heating.