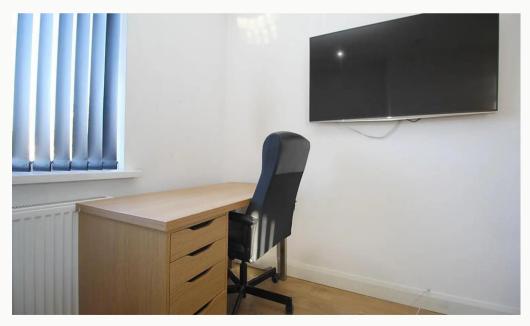

### The Bedroom

The bedroom available comes fully furnished with bed, 42 inch 4K TV, Freeview, wardrobe, desk, chair, bedside table and chests of draws. Plenty of power points, double glazed and centrally heated.