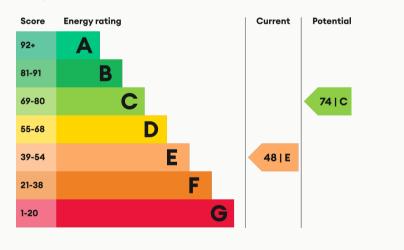

# Brisco Avenue Loughborough

0

1 Bed 1st Floor Room • LE11 5HB • £575 pcm • £660 Deposit



### **Energy Performance**



## Brisco Avenue, Loughborough

Contemporary double BEDROOM in a shared house with 4K TV. STYLISH kitchen, maintained GARDEN. OPEN PLAN kitchen diner. Fully FURNISHED to a high standard. DRIVEWAY parking. All the kitchen APPLIANCES included. BILLS and WIFI included. Just a short walk to the town.

### Lounge and Diner

The hub of the home with smart wood flooring, modern decor and large 4K flat screen TV. Open plan to the Kitchen keeps the home social. doors to the garden.

### Kitchen

Stunning gloss white kitchen complete with breakfast bar and stalls. Open plan to the lounge and TV area. All the kitchen appliances you need are included. Access to the garden.

### The Bedroom

The bedroom available comes fully furnished with bed, 42 inch 4K TV, Freeview, wardrobe, desk, chair, bedside