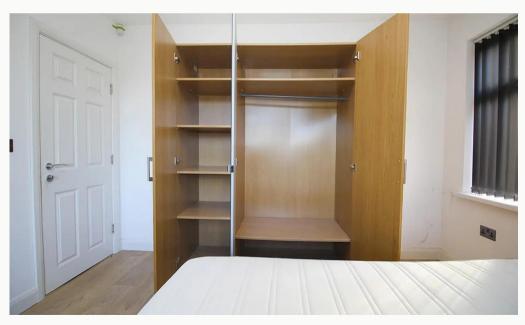

### The Bedroom

The bedroom available comes fully furnished with bed, 42 inch 4K TV, Freeview, wardrobe, desk, chair, bedside table and chests of draws. Plenty of power points, double glazed and centrally heated.