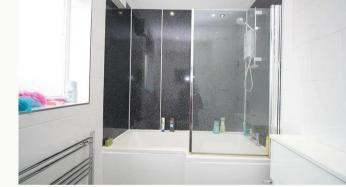

### Bathroom

Contemporary three piece bathroom suite complete with electric shower over the bath, fully tiled. There is also a separate toilet for convenience.