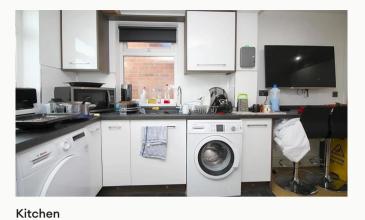

### Kitchen

Stunning gloss white kitchen complete with breakfast bar and stalls. Open plan to the lounge and TV area. All the kitchen appliances you need are included. Access to the garden.