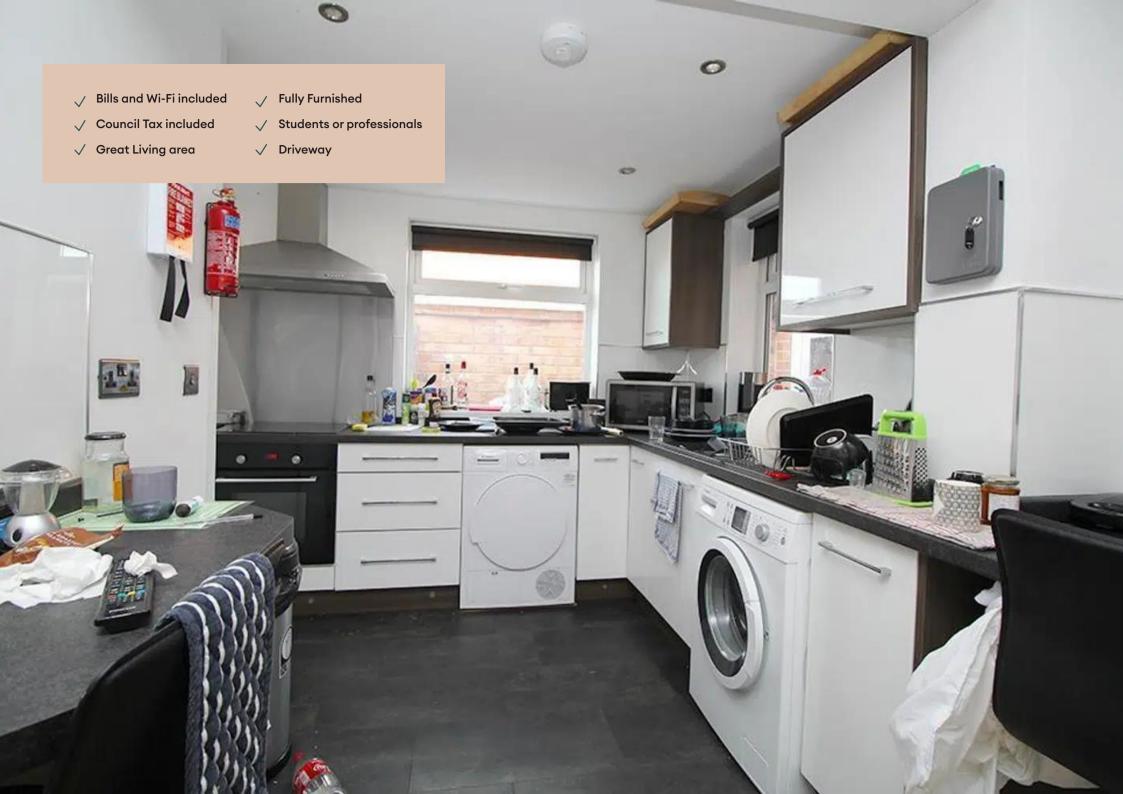

### Kitchen

Stunning gloss white kitchen complete with breakfast bar and stalls. Open plan to the lounge and TV area. All the kitchen appliances you need are included. Access to the garden.