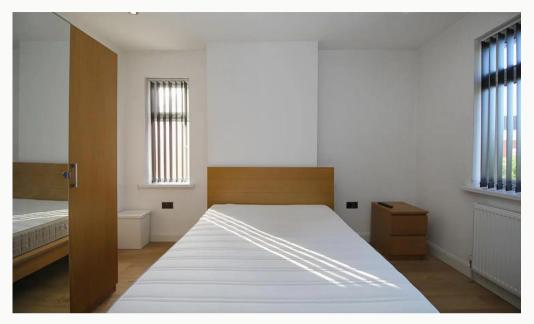

### The Bedroom

The bedroom available comes fully furnished with bed, 42 inch 4K TV, Freeview, wardrobe, desk, chair, bedside table and chests of draws. Plenty of power points, double glazed and centrally heated.