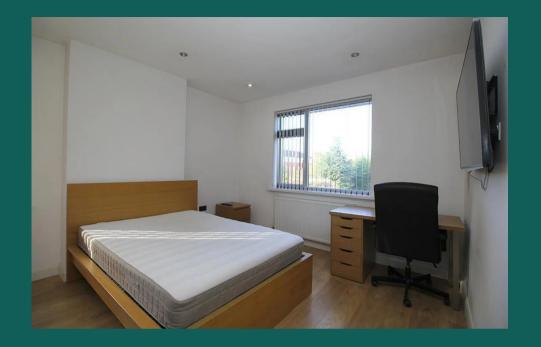

### The Bedroom

The bedroom available comes fully furnished with bed, 42 inch 4K TV, Freeview, wardrobe, desk, chair, bedside table and chests of draws. Plenty of power points, double glazed and centrally heated.