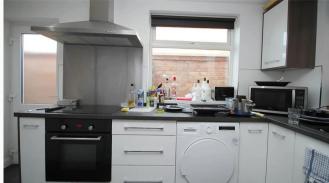

### Kitchen

Stunning gloss white kitchen complete with breakfast bar and stalls. Open plan to the lounge and TV area. All the kitchen appliances you need are included. Access to the garden.