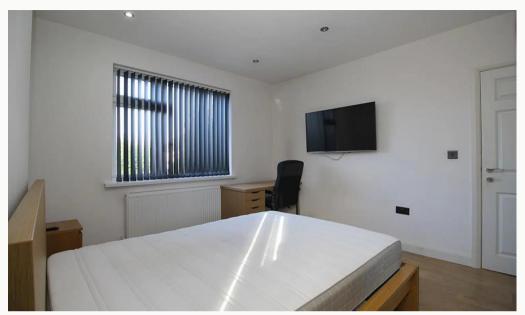

### The Bedroom

The bedroom available comes fully furnished with bed, 42 inch 4K TV, Freeview, wardrobe, desk, chair, bedside table and chests of draws. Plenty of power points, double glazed and centrally heated.