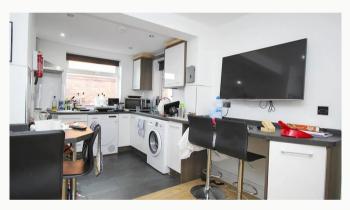

### Kitchen

Stunning gloss white kitchen complete with breakfast bar and stalls. Open plan to the lounge and TV area. All the kitchen appliances you need are included. Access to the garden.