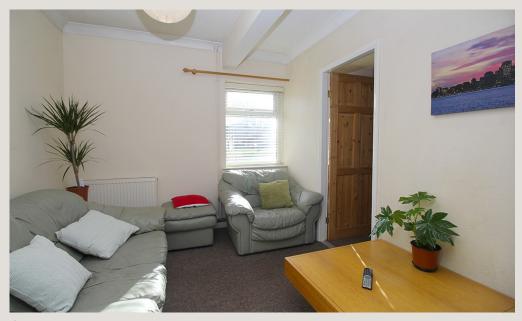

### Lounge 4.1m (13'5) x 2.75m (9'0)

The hub of the home, with large leather sofas and the property. light decor. Semi-open plan to the hallway keeps the home social. Includes coffee table and TV.