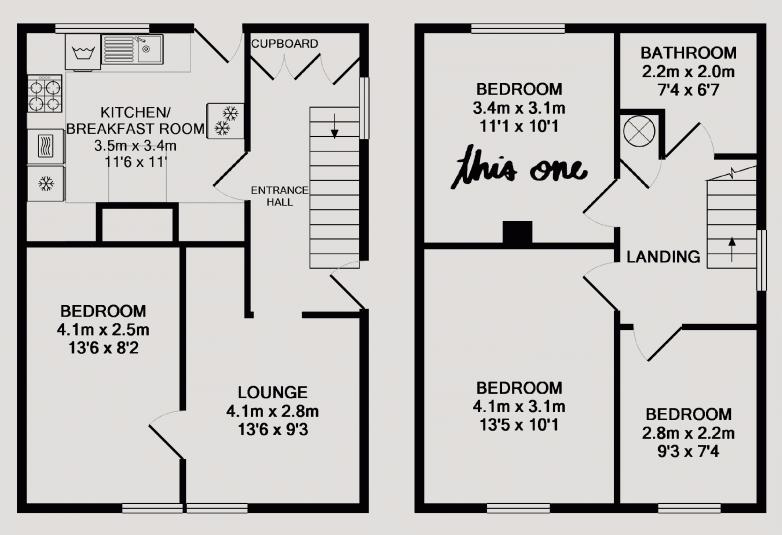

#### **The Bedroom** 3.39m (11'1) x 3.07m (10'1)

Located on the first floor this room is a good sized A good size rear garden with patio. Great for double room with a window to the rear. Fully furnished with bed, desk, chair, chest of draws and a wardrobe.

### Lounge 4.1m (13'5) x 2.75m (9'0)

The hub of the home, with large leather sofas and the property. light decor. Semi-open plan to the hallway keeps the home social. Includes coffee table and TV.

#### Kitchen 3.5m (11'6) x 3.36m (11'0)

A smart well set out Kitchen. Gas hob, ample storage and all the main appliances including washing machine and fridge-freezer.

#### Bathroom 2.27m (7'5) x 2m (6'7)

Located on the first floor, with three piece suite including bath with electric shower.