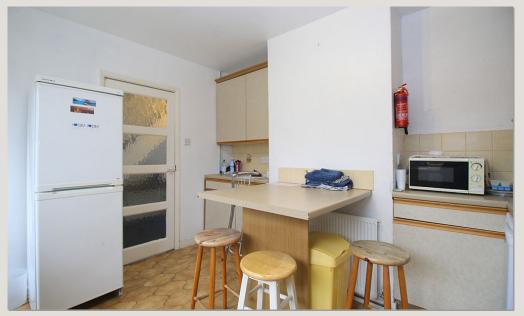

#### Kitchen 3.5m (11'6) x 3.36m (11'0)

A smart well set out Kitchen. Gas hob, ample storage and all the main appliances including washing machine and fridge-freezer.