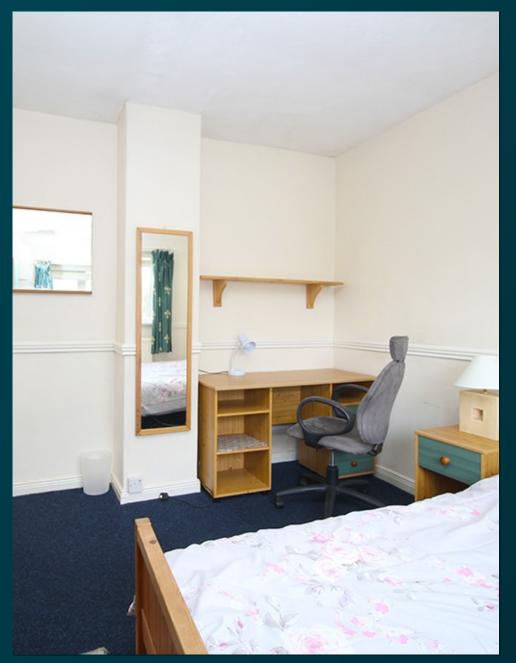

#### **The Bedroom** 3.39m (11'1) x 3.07m (10'1)

Located on the first floor this room is a good sized A good size rear garden with patio. Great for double room with a window to the rear. Fully furnished with bed, desk, chair, chest of draws and a wardrobe.