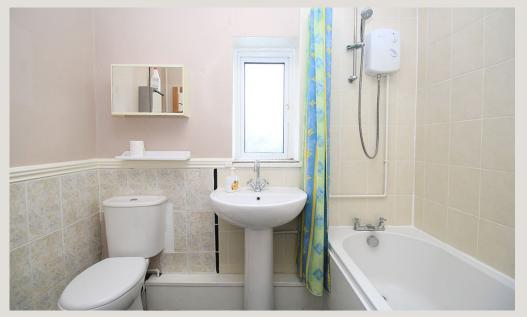

#### Bathroom 2.27m (7'5) x 2m (6'7)

Located on the first floor, with three piece suite including bath with electric shower.