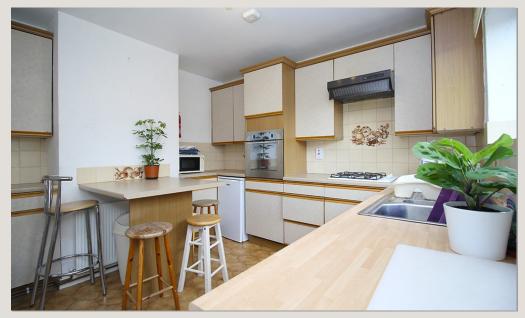

#### Kitchen 3.5m (11'6) x 3.36m (11'0)

A smart well set out Kitchen. Gas hob, ample storage and all the main appliances including washing machine and fridge-freezer.