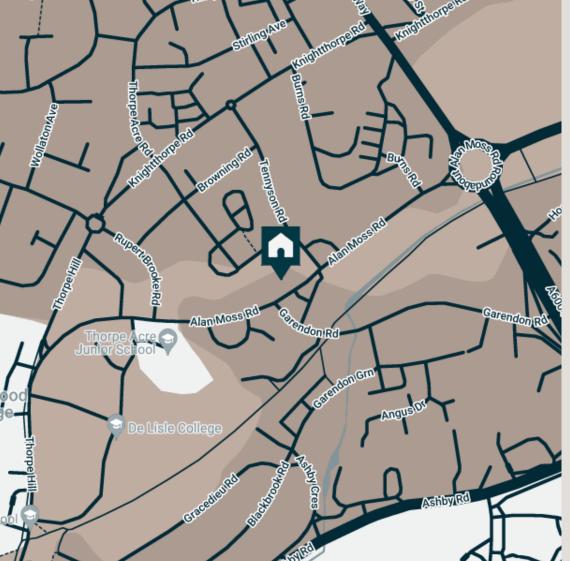

## Supermarkets

| Co-op Food Knightthorpe Rd | 0.2 mi. |
|----------------------------|---------|
| Morrisons Loughborough     | 0.5 mi. |
| Lidl Loughborough          | 0.8 mi. |
| Sainsburys Loughborough    | 0.9 mi. |
| Aldi Loughborough          | 1.1 mi. |

## **Primary Schools**

| Thorpe Acre Junior Sch      | 0.2 mi. |
|-----------------------------|---------|
| Ashmount Sch                | 0.4 mi. |
| Booth Wood Primary Sch      | 0.5 mi. |
| Robert Bakewell Primary Sch | 0.6 mi. |
| Loughborough CE Primary Sch | 0.7 mi. |

## **Nursery Schools**

| Little House Day Nursery    | 0.2 mi. |
|-----------------------------|---------|
| Loughborough Campus Nursery | 0.3 mi. |
| Charnwood College Playgroup | 0.5 mi. |
| Kingscliffe Day Nursery     | 0.6 mi. |
| Robert Bakewell Playgroup   | 0.7 mi. |

## **High Schools**

| De Lisle Catholic Science College | 0.2 mi. |
|-----------------------------------|---------|
| The Garendon High Sch             | 0.3 mi. |
| Charnwood College                 | 0.4 mi. |
| Ashmount Sch                      | 0.4 mi. |
| Loughborough College              | 0.6 mi. |
|                                   |         |