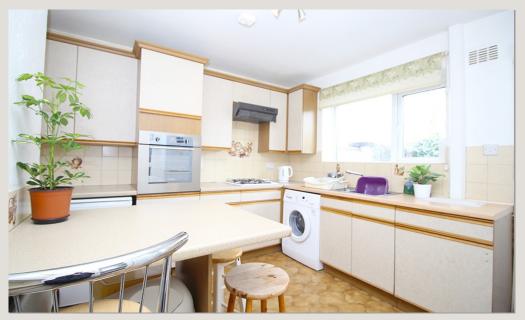

#### Kitchen 3.5m (11'6) x 3.36m (11'0)

A smart well set out Kitchen. Gas hob, ample storage and all the main appliances including washing machine and fridge-freezer.