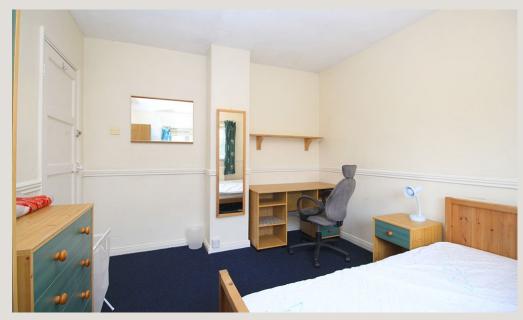

#### **The Bedroom** 3.39m (11'1) x 3.07m (10'1)

Located on the first floor this room is a good sized A good size rear garden with patio. Great for double room with a window to the rear. Fully furnished with bed, desk, chair, chest of draws and a wardrobe.