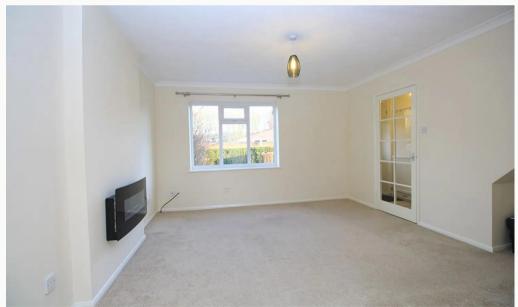

#### Living Room 4.7m (15'5) x 4.1m (13'5)

A contemporary decorated, spacious and light lounge with feature fireplace. Open plan to the dining room.