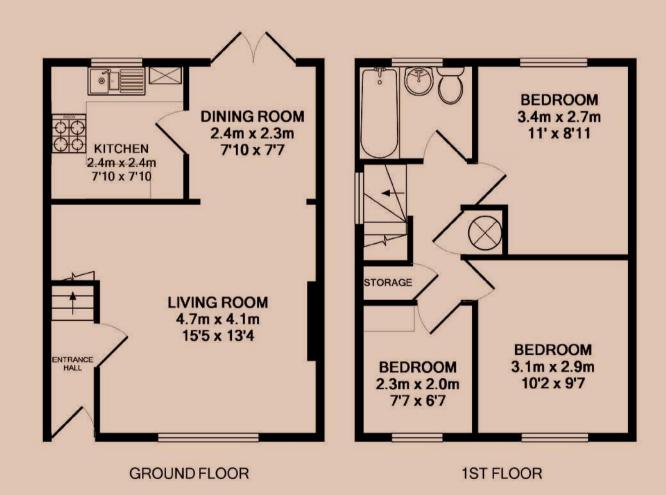

#### Living Room 4.7m (15'5) x 4.1m (13'5)

A contemporary decorated, spacious and light lounge with feature fireplace. Open plan to the dining room.

#### Dining room 2.4m (7'10) x 2.3m (7'7)

A good size dining area with French doors overlooking the garden, situated just off the kitchen.

#### Kitchen 2.4m (7'10) x 2.4m (7'10)

A shaker style kitchen with butchers block effect worktop; integrated oven and gas hob; part tiled walls and window overlooking the rear garden.

#### Master bedroom 3.1m (10'2) x 2.9m (9'6)

This large double bedroom has views to the front.

#### Bedroom Two 3.4m (11'2) x 2.7m (8'10)

A good size double bedroom with views of the rear garden.

#### Bedroom Three 2.3m (7'7) x 2m (6'7)

A single bedroom, great for a small child or a home office.

#### Bathroom 2m (6'7) x 1.7m (5'7)

Modern three piece bathroom suite complete with shower over the bath. Beautiful contemporary tiling gives the room a warm feel.