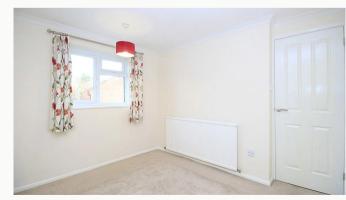

#### Bedroom Three 2.3m (7'7) x 2m (6'7)

A single bedroom, great for a small child or a home office.

#### Heating

Gas fired central heating.