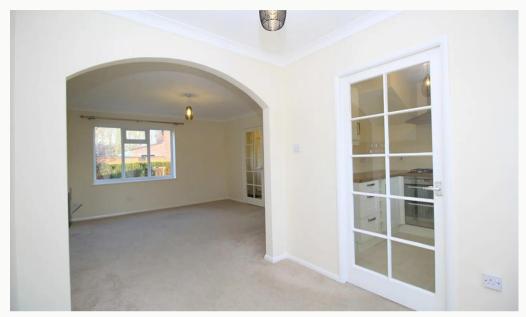

#### Living Room 4.7m (15'5) x 4.1m (13'5)

A contemporary decorated, spacious and light lounge with feature fireplace. Open plan to the dining room.

#### Dining room 2.4m (7'10) x 2.3m (7'7)

A good size dining area with French doors overlooking the garden, situated just off the kitchen.