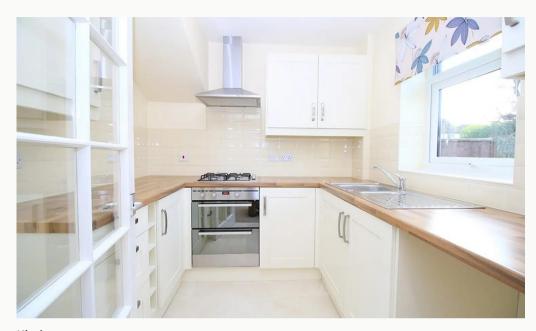

#### Kitchen 2.4m (7'10) x 2.4m (7'10)

A shaker style kitchen with butchers block effect worktop; integrated oven and gas hob; part tiled walls and window overlooking the rear garden.