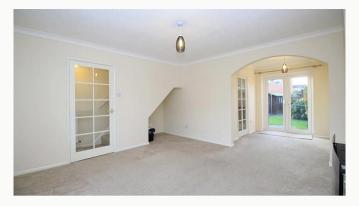

#### Living Room 4.7m (15'5) x 4.1m (13'5)

A contemporary decorated, spacious and light lounge with feature fireplace. Open plan to the dining room.

#### Dining room 2.4m (7'10) x 2.3m (7'7)

A good size dining area with French doors overlooking the garden, situated just off the kitchen.