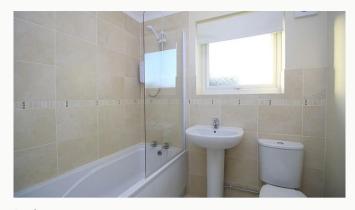

#### Bathroom 2m (6'7) x 1.7m (5'7)

Modern three piece bathroom suite complete with shower over the bath. Beautiful contemporary tiling gives the room a warm feel.