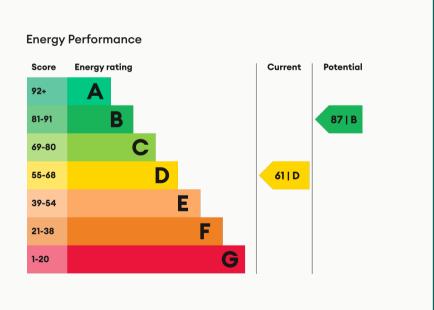

Carport

Rear view

Cumbrian Way

| Available       | Comes       | Bedrooms | Receptions       | Bathrooms | Parking    | Postcode |
|-----------------|-------------|----------|------------------|-----------|------------|----------|
| From 15/03/2025 | Unfurnished | 3        | 2                | 1         | Driveway   | LE12 9BP |
|                 |             |          |                  |           |            |          |
| Rent            | Deposit     | EPC      | Council Tax Band | ID        | Updated    |          |
| £900 pcm        | £1,030      | 61   D   | В                | #875      | 20/02/2025 |          |