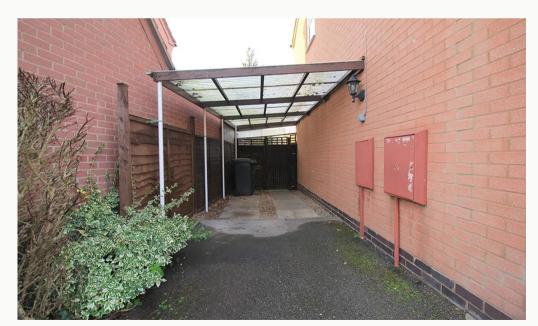

#### **Parkina**

Parking for up to four cars, on drive, in tandem. The property also benefits from a carport.

Carport

Rear view

Cumbrian Way

| Available       | Comes       | Bedrooms | Receptions       | Bathrooms | Parking    | Postcode |
|-----------------|-------------|----------|------------------|-----------|------------|----------|
| From 15/03/2025 | Unfurnished | 3        | 2                | 1         | Driveway   | LE12 9BP |
|                 |             |          |                  |           |            |          |
| Rent            | Deposit     | EPC      | Council Tax Band | ID        | Updated    |          |
| £900 pcm        | £1,030      | 61   D   | В                | #875      | 20/02/2025 |          |