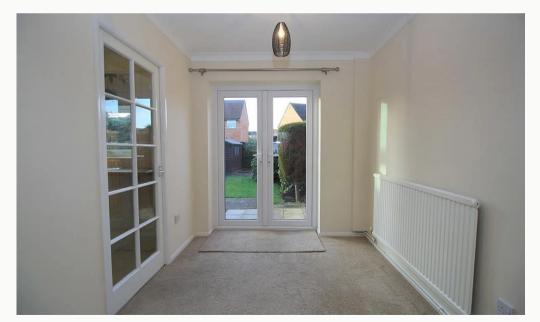

#### Dining room 2.4m (7'10) x 2.3m (7'7)

A good size dining area with French doors overlooking the garden, situated just off the kitchen.

#### Kitchen 2.4m (7'10) x 2.4m (7'10)

A shaker style kitchen with butchers block effect worktop; integrated oven and gas hob; part tiled walls and window overlooking the rear garden.