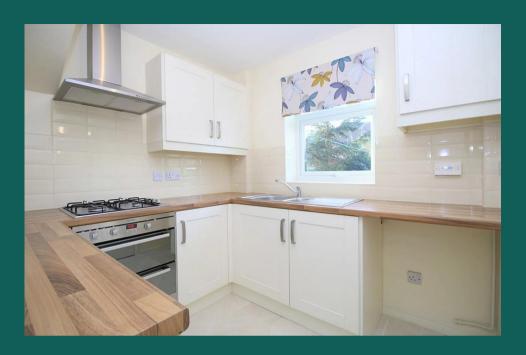

#### Kitchen 2.4m (7'10) x 2.4m (7'10)

A shaker style kitchen with butchers block effect worktop; integrated oven and gas hob; part tiled walls and window overlooking the rear garden.