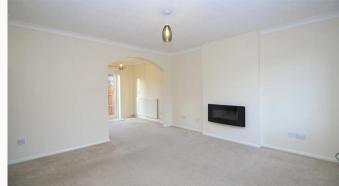

#### Living Room 4.7m (15'5) x 4.1m (13'5)

A contemporary decorated, spacious and light lounge with feature fireplace. Open plan to the dining room.

#### Dining room 2.4m (7'10) x 2.3m (7'7)

A good size dining area with French doors overlooking the garden, situated just off the kitchen.