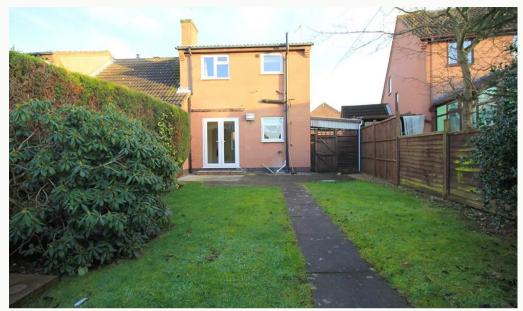

#### Garden

A well presented and low maintenance garden complete with two sheds. Part patio with the rest laid to lawn and mature foliage.

Master Bedroom

Master Bedroom

Bedroom Three

**Bedroom Three** 

Bedroom Two Bedroo

Bedroom Two

Bedroom Two

Garden and patio

Carport

Rear view

Cumbrian Way

| Available       | Comes       | Bedrooms | Receptions       | Bathrooms | Parking    | Postcode |
|-----------------|-------------|----------|------------------|-----------|------------|----------|
| From 15/03/2025 | Unfurnished | 3        | 2                | 1         | Driveway   | LE12 9BP |
|                 |             |          |                  |           |            |          |
| Rent            | Deposit     | EPC      | Council Tax Band | ID        | Updated    |          |
| £900 pcm        | £1,030      | 61   D   | В                | #875      | 20/02/2025 |          |