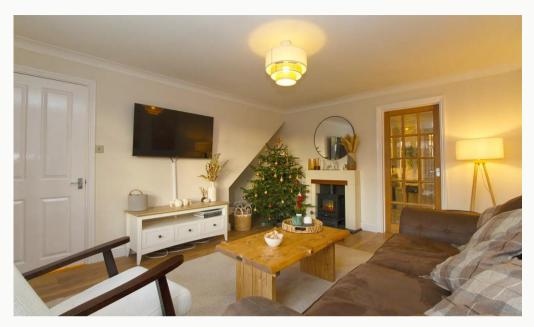

#### Lounge

Set to the front of the property overlooking St Andrew Close. This neutral living room comes with some furniture pictured and a feature electric fireplace.