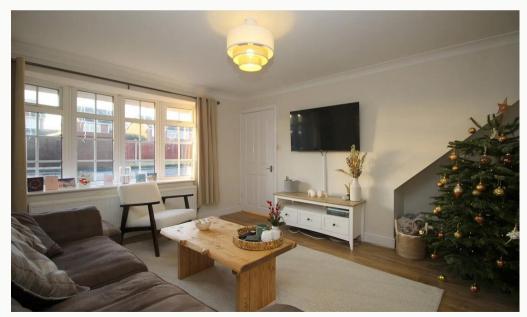

#### Lounge

Set to the front of the property overlooking St Andrew Close. This neutral living room comes with some furniture pictured and a feature electric fireplace.