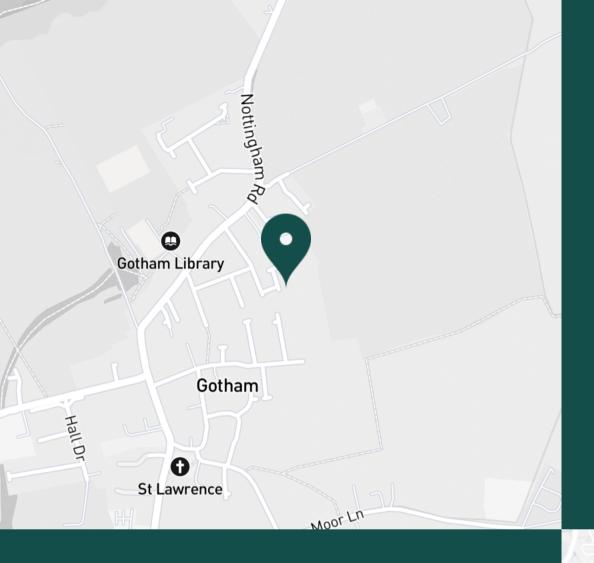

# **Bedroom Four**

This double bedroom is set on the ground floor. French doors give access to, and views of the rear garden.

#### Bathroom

Set on the first floor, a three piece bathroom including a bath, sink, toilet, and shower above the bath.

#### Shower Room

Located on the ground floor, accessed via the diner. A three piece shower room including a walk-in shower, sink, and toilet.

For more information about this property, visit our website <u>huntleys.net</u>.

We aim to make our particulars both accurate and reliable. However they are not guaranteed; nor do they form part of an offer or contract. If you require clarification on any points then please contact us, especially if you are traveling some distance to view. All measurements are to widest point.





Lounge





Lounge



| SUPERMARKETS                |         | GYMS                                    |        |  |  |
|-----------------------------|---------|-----------------------------------------|--------|--|--|
| Morrisons Clifton           | 3.1 mi  | CFN Gym                                 | 3.7 mi |  |  |
| Co-op Food East Leake       | 3.3 mi  | Roko Health Club Nottingham 5.          |        |  |  |
| Co-op Food Kegworth         | 4.6 mi  | LivingWell Health Club East Midlands mi |        |  |  |
| Sainsburys Castle Bridge Rd | 6.7 mi  | The Lenton Centre 6.7 mi                |        |  |  |
| Asda West Bridgford         | 7.7 mi  | Castle Gym                              | 7.0 mi |  |  |
| TRAIN STATIONS              |         | NURSERY SCHOOLS                         |        |  |  |
| East