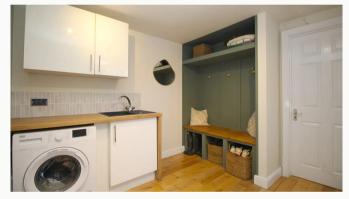

## Utility

A practical utility room including a sink, and washing machine. This room has external access to both the garden and the driveway.