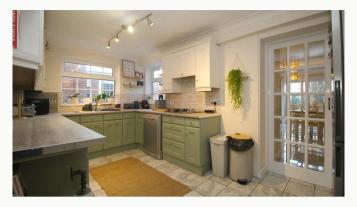

#### Kitchen

A contemporary U-shaped kitchen within the middle of the home. This kitchen comes equipped with a fridge/freezer, dishwasher, oven, and hob.