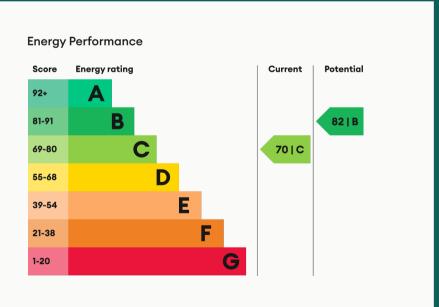

Garden

| Available       | Comes          | Bedrooms | Receptions              | Bathrooms | Parking    |
|-----------------|----------------|----------|-------------------------|-----------|------------|
| From 27/01/2025 | Part Furnished | 4        | 2                       | 2         | Driveway   |
|                 |                |          |                         |           |            |
| Rent            | Deposit        | EPC      | <b>Council Tax Band</b> | ID        | Updated    |
| £1,300 pcm      | £1,500         | 70   C   | С                       | #15559    | 06/01/2025 |