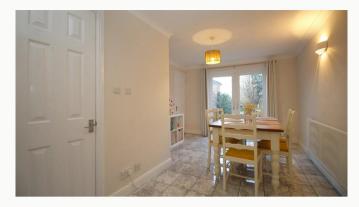

# **Dining Room**

A second reception room, currently being used as the diner. This room has French doors giving access to, and views of the garden. This room also gives access to the downstairs shower room. Some furniture pictured included.