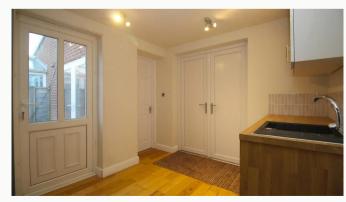

## Utility

A practical utility room including a sink, and washing machine. This room has external access to both the garden and the driveway.