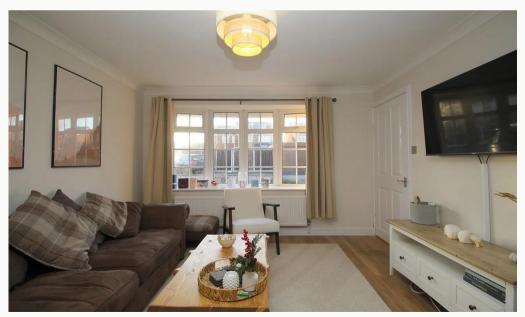

#### Lounge

Set to the front of the property overlooking St Andrew Close. This neutral living room comes with some furniture pictured and a feature electric fireplace.