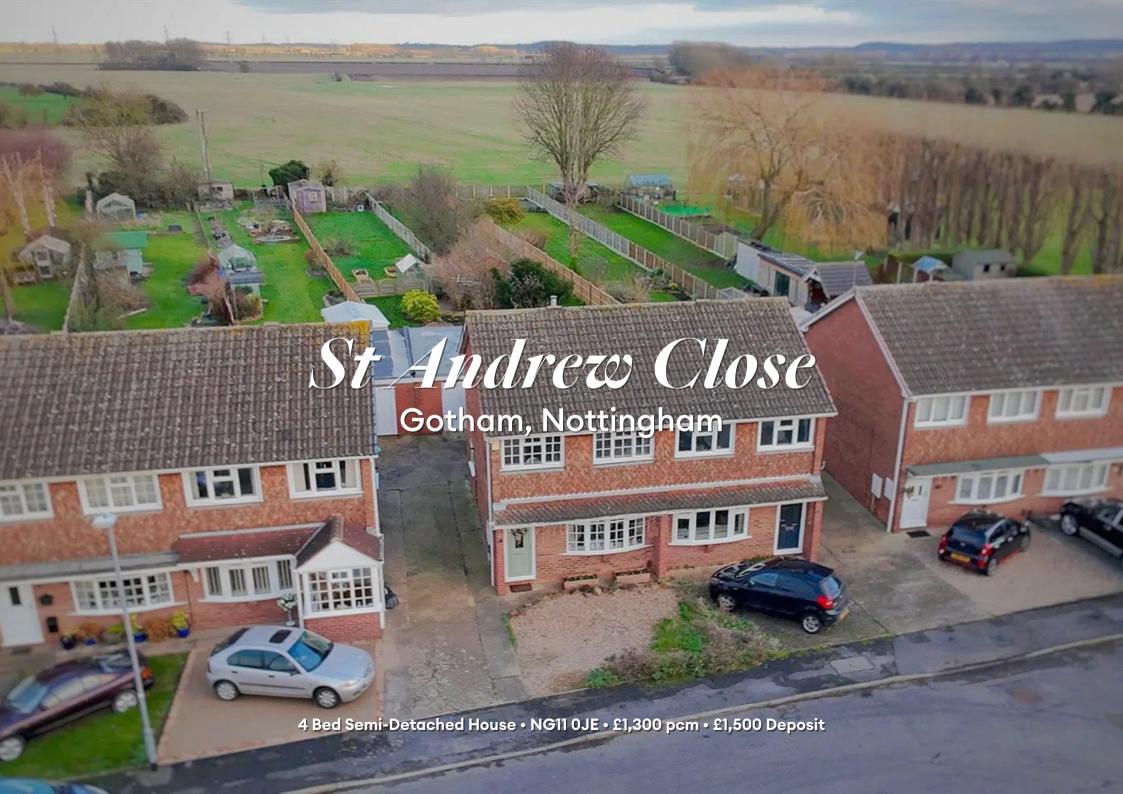

# St Andrew Close, Gotham, Nottingham

Soon available to let in Gotham, Nottinghamshire. A semi-detached, four-bedroom house presented in fantastic condition. This property comes with four bedrooms, lounge, kitchen, dining room, utility room, bathroom, and shower room. To the rear of the property is an extended garden overlooking the countryside. Driveway parking available to the front of the property and in front of the utility. This property also comes with some furniture pictured, and necessary appliances.