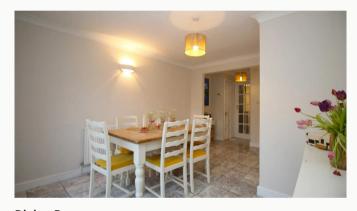

# **Dining Room**

A second reception room, currently being used as the diner. This room has French doors giving access to, and views of the garden. This room also gives access to the downstairs shower room. Some furniture pictured included.