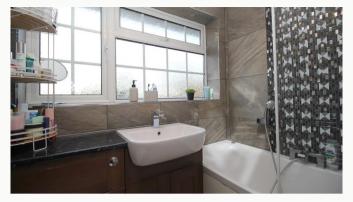

#### Bathroom

Set on the first floor, a three piece bathroom including a bath, sink, toilet, and shower above the bath.