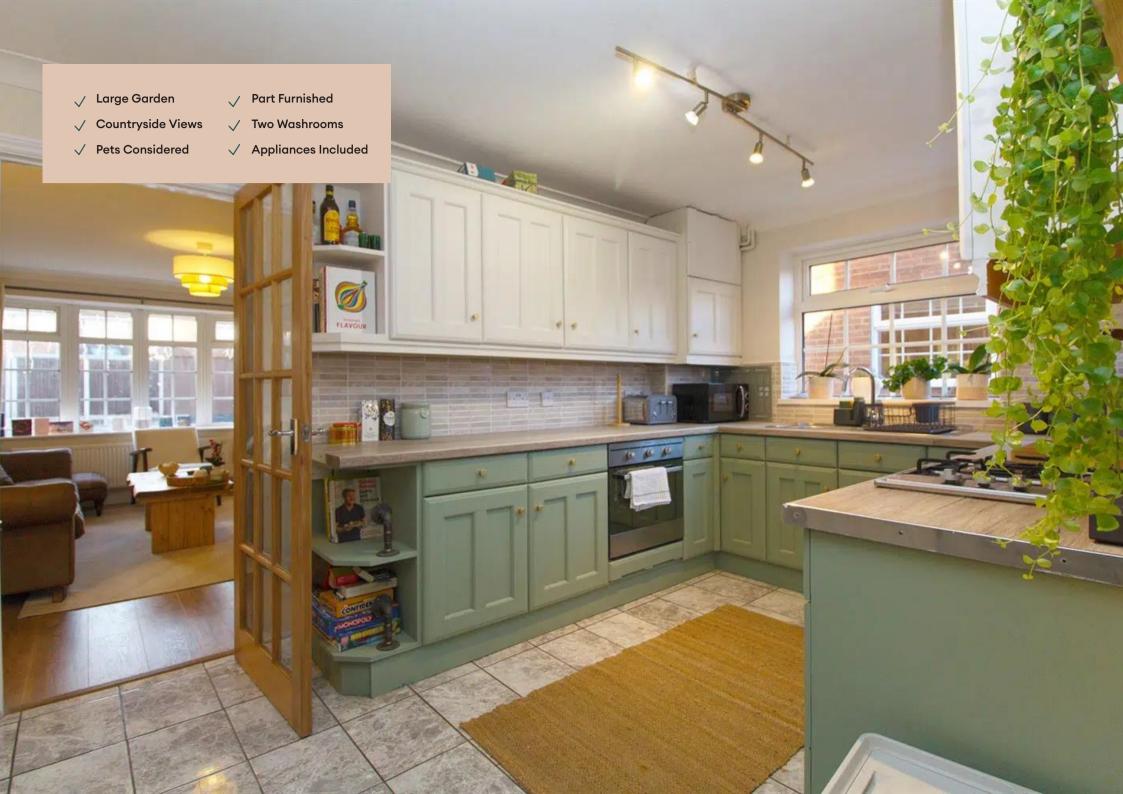

#### Kitchen

A contemporary U-shaped kitchen within the middle of the home. This kitchen comes equipped with a fridge/freezer, dishwasher, oven, and hob.