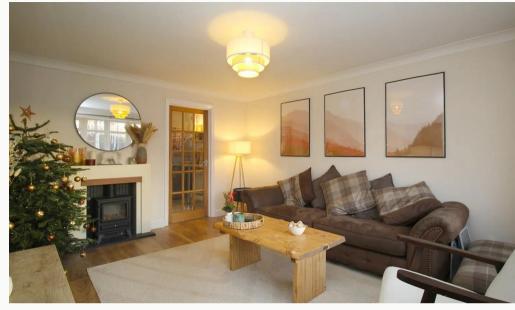

#### Lounge

Set to the front of the property overlooking St Andrew Close. This neutral living room comes with some furniture pictured and a feature electric fireplace.