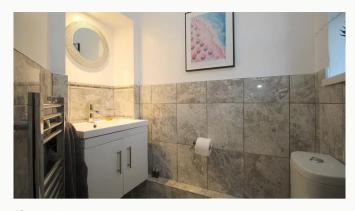

#### Bathroom

Set on the first floor, a three piece bathroom including a bath, sink, toilet, and shower above the bath.