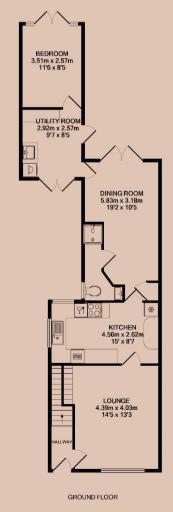

Bedroom Four



Bedroom Four



Bathroom



Bathroom



Shower Room



**Shower Room** 



Stairway



Landing



Garden



Garden



Garden





Garden



St Andrew Close

Garden

| Available       | Comes          | Bedrooms | Receptions              | Bathrooms | Parking    |
|-----------------|----------------|----------|-------------------------|-----------|------------|
| From 27/01/2025 | Part Furnished | 4        | 2                       | 2         | Driveway   |
|                 |                |          |                         |           |            |
| Rent            | Deposit        | EPC      | <b>Council Tax Band</b> | ID        | Updated    |
| £1,300 pcm      | £1,500         | 70   C   | С                       | #15559    | 06/01/2025 |



Postcode NG11 0JE





1ST FLOOR

# Have a property like this? Let's work together.

Design and marketing are at the heart of our approach. With most people now looking for property online, we can get our clients' properties in front of as many people as the most prominent national agents. Where we differ is in the quality of our work. We create stunning digital particulars that highlight the individual attributes of every property we market, with videos and floor plans as standard.



OUR OFFICE 7 Biggin Street Loughborough, LE11 1UA CONTACT US 01509 320 320 let@huntleys.net