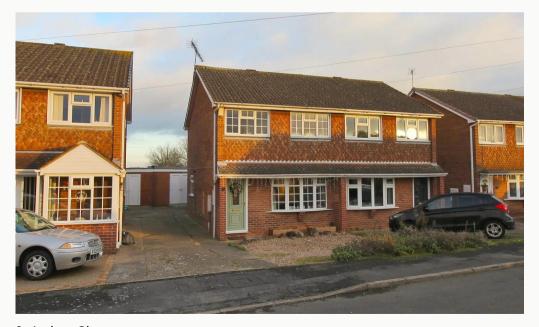

# St Andrew Close, Gotham, Nottingham

Soon available to let in Gotham, Nottinghamshire. A semi-detached, four-bedroom house presented in fantastic condition. This property comes with four bedrooms, lounge, kitchen, dining room, utility room, bathroom, and shower room. To the rear of the property is an extended garden overlooking the countryside. Driveway parking available to the front of the property and in front of the utility. This property also comes with some furniture pictured, and necessary appliances.