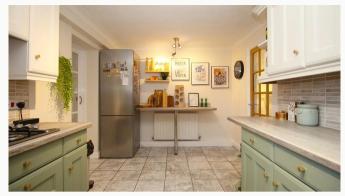

## Utility

A practical utility room including a sink, and washing machine. This room has external access to both the garden and the driveway.