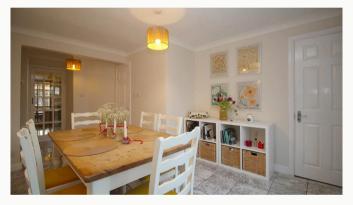

# **Dining Room**

A second reception room, currently being used as the diner. This room has French doors giving access to, and views of the garden. This room also gives access to the downstairs shower room. Some furniture pictured included.