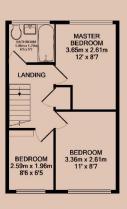

### Master Bedroom

Set on the first floor, a double bedroom overlooking the rear garden. Some furniture pictured included.

#### **Bedroom Two**

A second double bedroom set on the first floor, overlooking St Andrew Close. Some furniture pictured included.

#### Bedroom Three

A third bedroom on the first floor.

Postcode NG11 0JE

1ST FLOOR