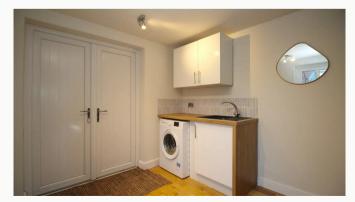

## Utility

A practical utility room including a sink, and washing machine. This room has external access to both the garden and the driveway.