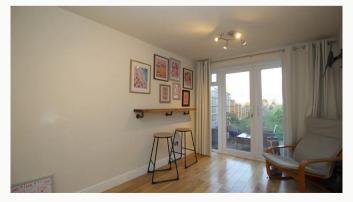

#### Lounge

Set to the front of the property overlooking St Andrew Close. This neutral living room comes with some furniture pictured and a feature electric fireplace.