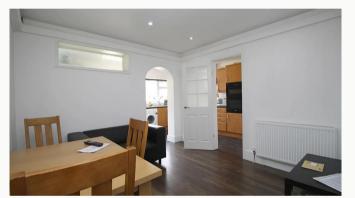

#### Lounge and Diner

The hub of the home with smart wood flooring, modern decor and large 4K flat screen TV. Open plan to the Kitchen keeps the home social. Doors to the garden.