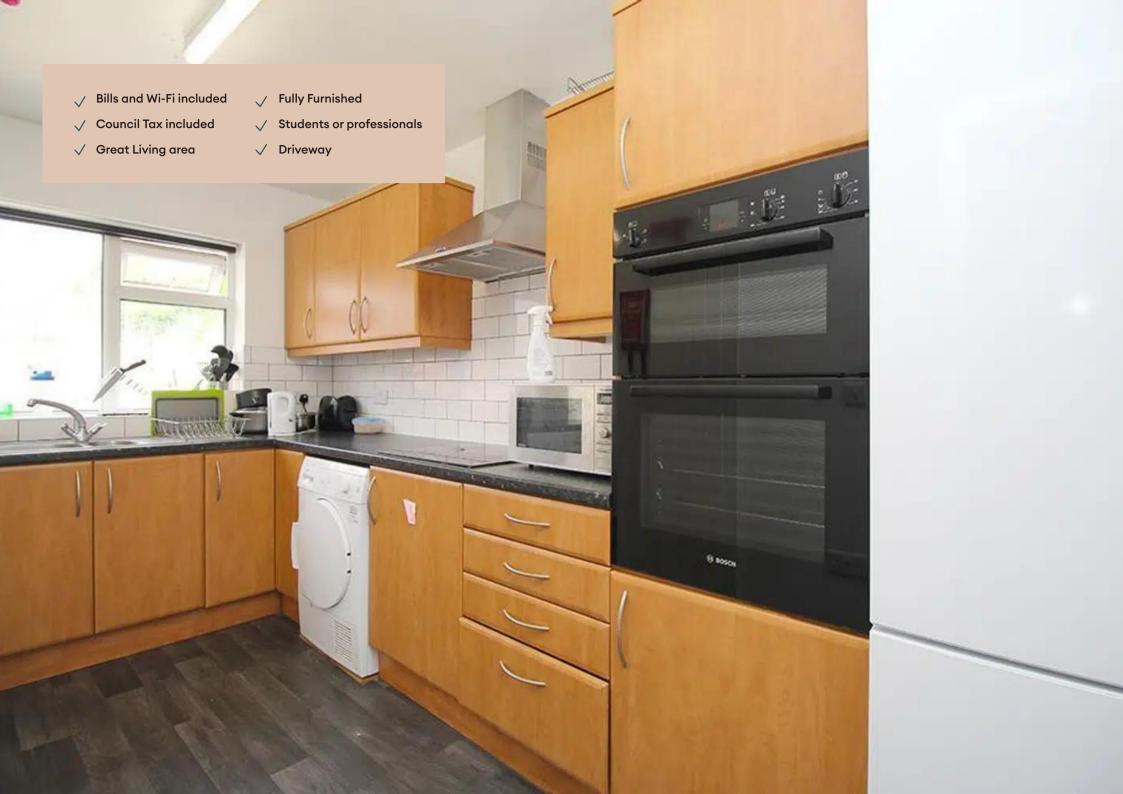

#### Kitchen

A stunning gloss white kitchen open plan to the lounge and TV area. All the kitchen appliances you need are included. Access to the garden.