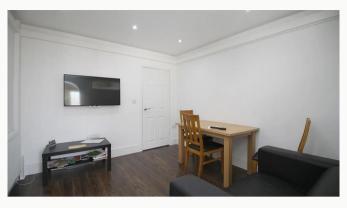

#### Lounge and Diner

The hub of the home with smart wood flooring, modern decor and large 4K flat screen TV. Open plan to the Kitchen keeps the home social. Doors to the garden.