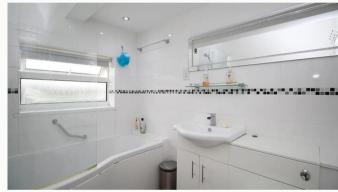

#### Bathroom

Contemporary three piece shower room complete with electric shower, fully tiled. There is also a further bathroom upstairs.