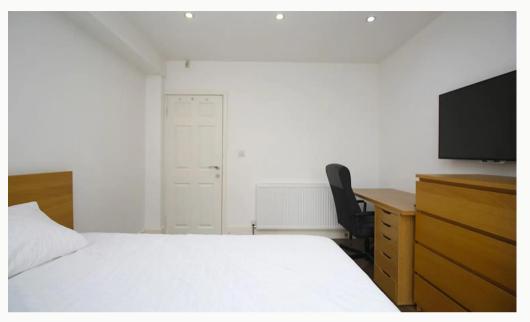

#### The room

The bedroom available comes fully furnished with bed, 42 inch 4K TV, Freeview, wardrobe, desk, chair, bedside table and chests of draws. Plenty of power points, double glazed and centrally heated.