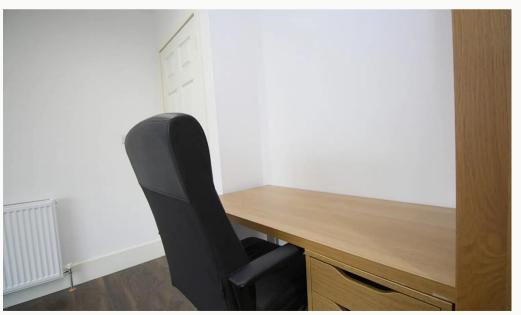

#### The room

The bedroom available comes fully furnished with bed, 42 inch 4K TV, Freeview, wardrobe, desk, chair, bedside table and chests of draws. Plenty of power points, double glazed and centrally heated.