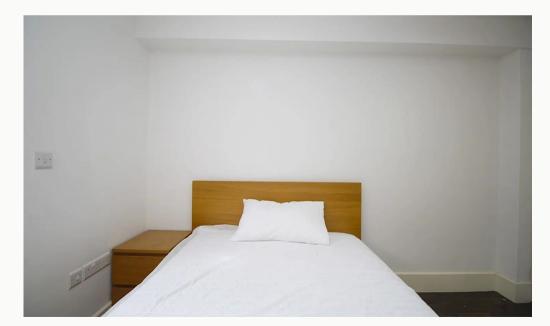

#### The room

The bedroom available comes fully furnished with bed, 42 inch 4K TV, Freeview, wardrobe, desk, chair, bedside table and chests of draws. Plenty of power points, double glazed and centrally heated.