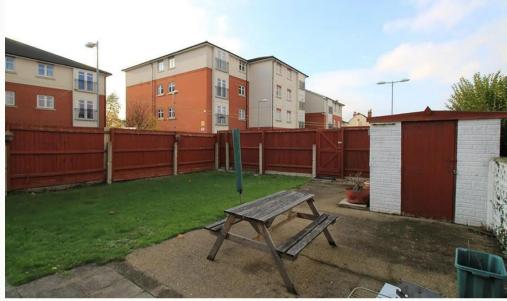

#### Garden

Private and low maintenance rear garden with patio and a bike stand to the side of the house. Great for BBQs in the summer.

Bathroom

Bathroom

Garden

Brisco Avenue

Garden