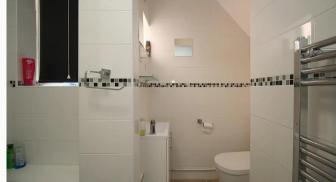

#### Bathroom

Contemporary three piece shower room complete with electric shower, fully tiled. There is also a further bathroom upstairs.