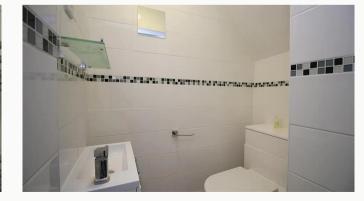

#### Bathroom

Contemporary three piece shower room complete with electric shower, fully tiled. There is also a further bathroom upstairs.