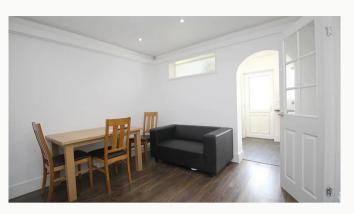

#### Lounge and Diner

The hub of the home with smart wood flooring, modern decor and large 4K flat screen TV. Open plan to the Kitchen keeps the home social. Doors to the garden.

#### Kitchen

A stunning gloss white kitchen open plan to the lounge and TV area. All the kitchen appliances you need are included. Access to the garden.