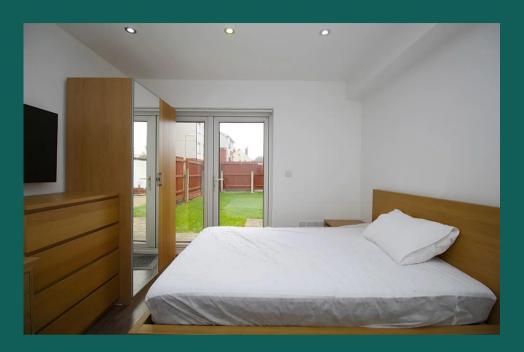

#### The room

The bedroom available comes fully furnished with bed, 42 inch 4K TV, Freeview, wardrobe, desk, chair, bedside table and chests of draws. Plenty of power points, double glazed and centrally heated.