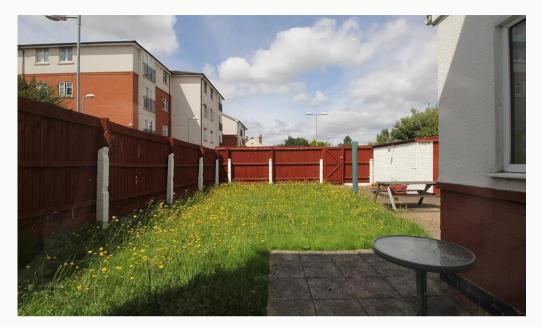

#### Garden

Private and low maintenance rear garden with patio and a bike stand to the side of the house. Great for BBQs in the summer.