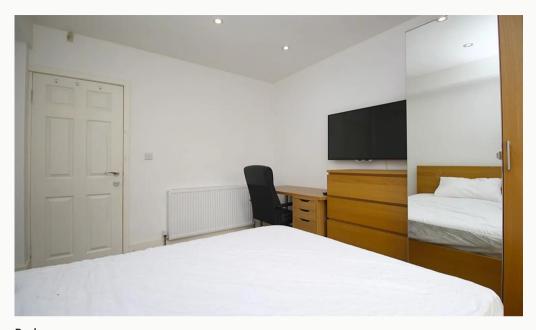

#### The room

The bedroom available comes fully furnished with bed, 42 inch 4K TV, Freeview, wardrobe, desk, chair, bedside table and chests of draws. Plenty of power points, double glazed and centrally heated.