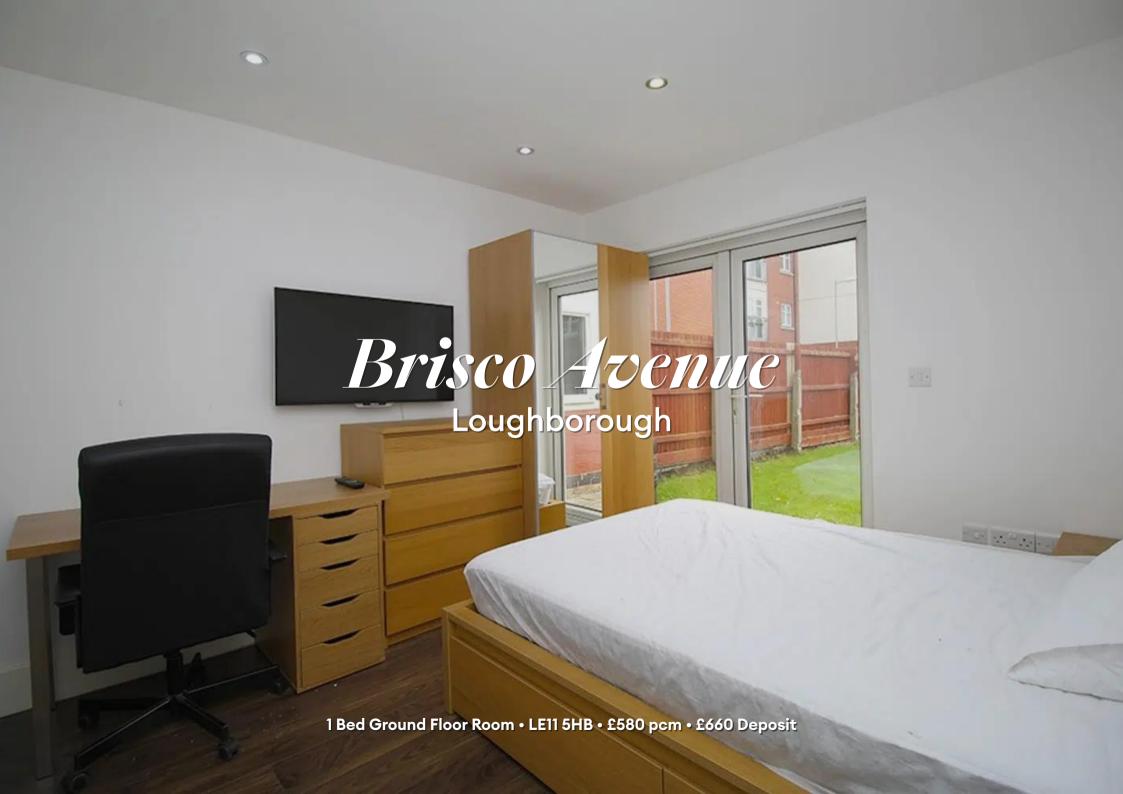

#### The room

The bedroom available comes fully furnished with bed, 42 inch 4K TV, Freeview, wardrobe, desk, chair, bedside table and chests of draws. Plenty of power points, double glazed and centrally heated.