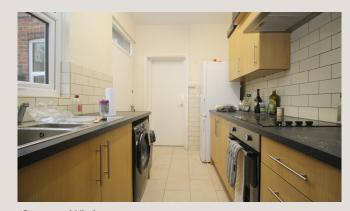

**Communal Lounge** 4.58m (15'0) x 3.61m (11'10)

A spacious living room, including two sofas and a coffee table, the social hub of the property.

**Communal Kitchen** 3.97m (13'0) x 2.12m (6'11)

A modern kitchen situated to the rear of the property. This kitchen includes a fridge/freezer, washing machine and two cookers and hobs.