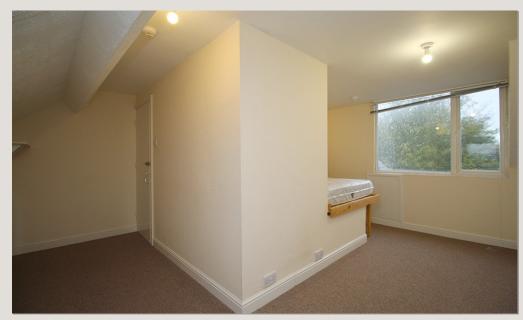

**Bedroom** 5.26m (17'3) x 4.58m (15'0)

The largest bedroom in the property, covering the entire top floor. This room includes a double bed and mattress, wardeobe, sink and counter.

**Shower Room** 2.12m (6'11) x 1.92m (6'4)