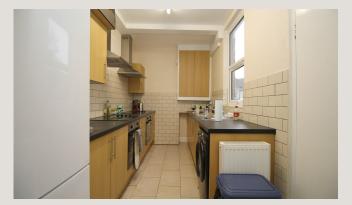

**Communal Lounge** 4.58m (15'0) x 3.61m (11'10)

A spacious living room, including two sofas and a coffee table, the social hub of the property.

**Communal Kitchen** 3.97m (13'0) x 2.12m (6'11)

A modern kitchen situated to the rear of the property. This kitchen includes a fridge/freezer, washing machine and two cookers and hobs.