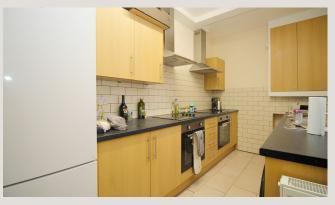

**Communal Lounge** 4.58m (15'0) x 3.61m (11'10)

A spacious living room, including two sofas and a coffee table, the social hub of the property.

**Communal Kitchen** 3.97m (13'0) x 2.12m (6'11)

A modern kitchen situated to the rear of the property. This kitchen includes a fridge/freezer, washing machine and two cookers and hobs.