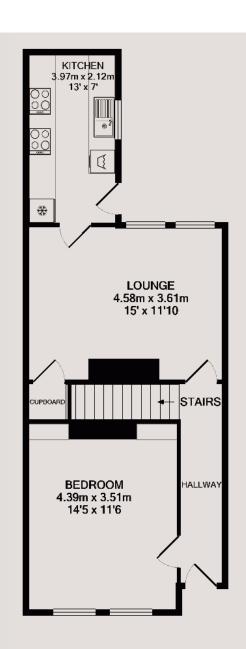

**Communal Lounge** 4.58m (15'0) x 3.61m (11'10)

A spacious living room, including two sofas and a coffee table, the social hub of the property.

**Communal Kitchen** 3.97m (13'0) x 2.12m (6'11)

A modern kitchen situated to the rear of the property. This kitchen includes a fridge/freezer, washing machine and two cookers and hobs.