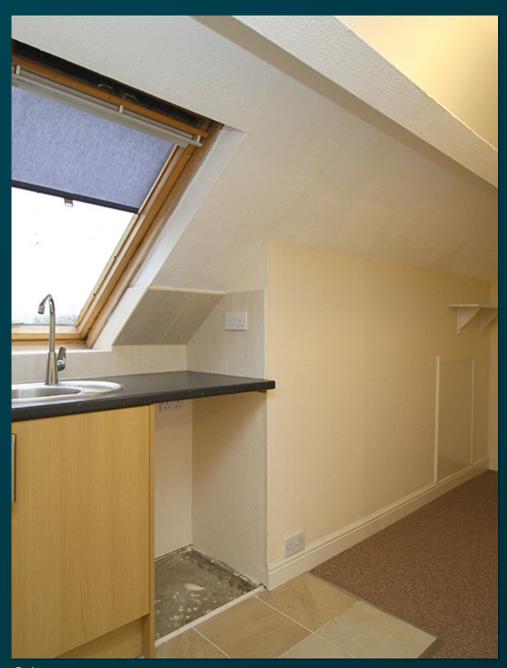

**Bedroom** 5.26m (17'3) x 4.58m (15'0)

The largest bedroom in the property, covering the entire top floor. This room includes a double bed and mattress, wardeobe, sink and counter.

**Shower Room** 2.12m (6'11) x 1.92m (6'4)