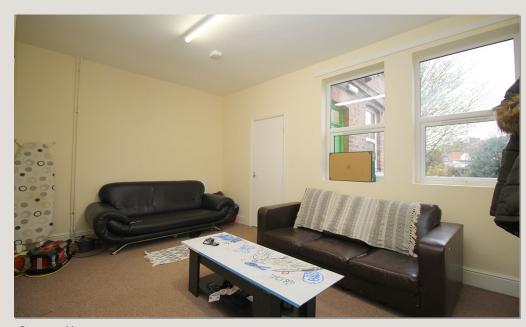

**Communal Lounge** 4.58m (15'0) x 3.61m (11'10)

A spacious living room, including two sofas and a coffee table, the social hub of the property.

**Communal Kitchen** 3.97m (13'0) x 2.12m (6'11)

A modern kitchen situated to the rear of the property. This kitchen includes a fridge/freezer, washing machine and two cookers and hobs.