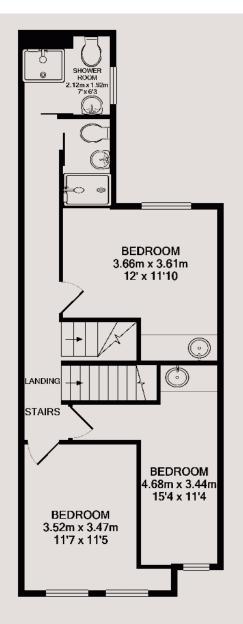

**Bedroom** 5.26m (17'3) x 4.58m (15'0)

The largest bedroom in the property, covering the entire top floor. This room includes a double bed and mattress, wardeobe, sink and counter.

**Shower Room** 2.12m (6'11) x 1.92m (6'4)

A shared wash room, situated at the rear of the property on the first floor. This room includes a walk in shower, toilet and sink.

**Shower Room** 2.18m (7'2) x 1.09m (3'7)

A second shared wash room, situated next to the other shower room. This room also includes a walk in shower, toilet and sink.