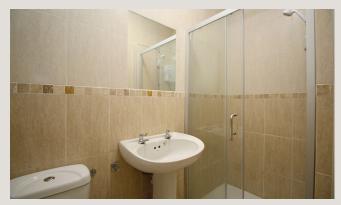

**Bedroom** 5.26m (17'3) x 4.58m (15'0)

The largest bedroom in the property, covering the entire top floor. This room includes a double bed and mattress, wardeobe, sink and counter.

**Shower Room** 2.12m (6'11) x 1.92m (6'4)

A shared wash room, situated at the rear of the property on the first floor. This room includes a walk in shower, toilet and sink.

**Shower Room** 2.18m (7'2) x 1.09m (3'7)

A second shared wash room, situated next to the other shower room. This room also includes a walk in shower, toilet and sink.