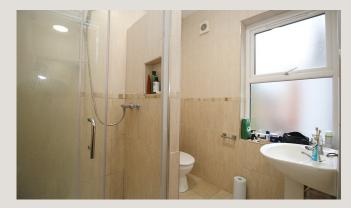

**Bedroom** 5.26m (17'3) x 4.58m (15'0)

The largest bedroom in the property, covering the entire top floor. This room includes a double bed and mattress, wardeobe, sink and counter.

**Shower Room** 2.12m (6'11) x 1.92m (6'4)

A shared wash room, situated at the rear of the property on the first floor. This room includes a walk in shower, toilet and sink.

**Shower Room** 2.18m (7'2) x 1.09m (3'7)

A second shared wash room, situated next to the other shower room. This room also includes a walk in shower, toilet and sink.