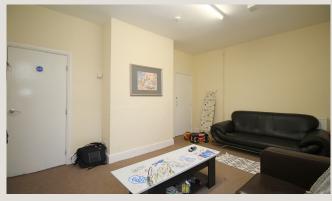

**Communal Lounge** 4.58m (15'0) x 3.61m (11'10)

A spacious living room, including two sofas and a coffee table, the social hub of the property.

**Communal Kitchen** 3.97m (13'0) x 2.12m (6'11)

A modern kitchen situated to the rear of the property. This kitchen includes a fridge/freezer, washing machine and two cookers and hobs.