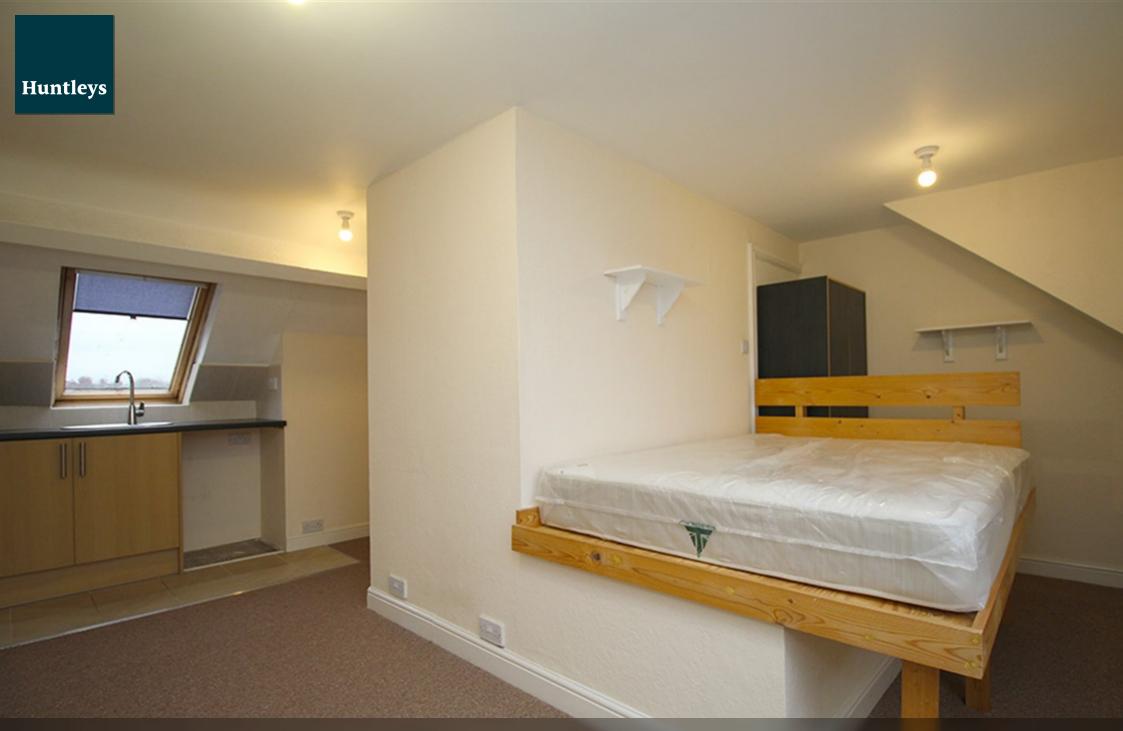

**Bedroom** 5.26m (17'3) x 4.58m (15'0)

The largest bedroom in the property, covering the entire top floor. This room includes a double bed and mattress, wardeobe, sink and counter.

**Shower Room** 2.12m (6'11) x 1.92m (6'4)