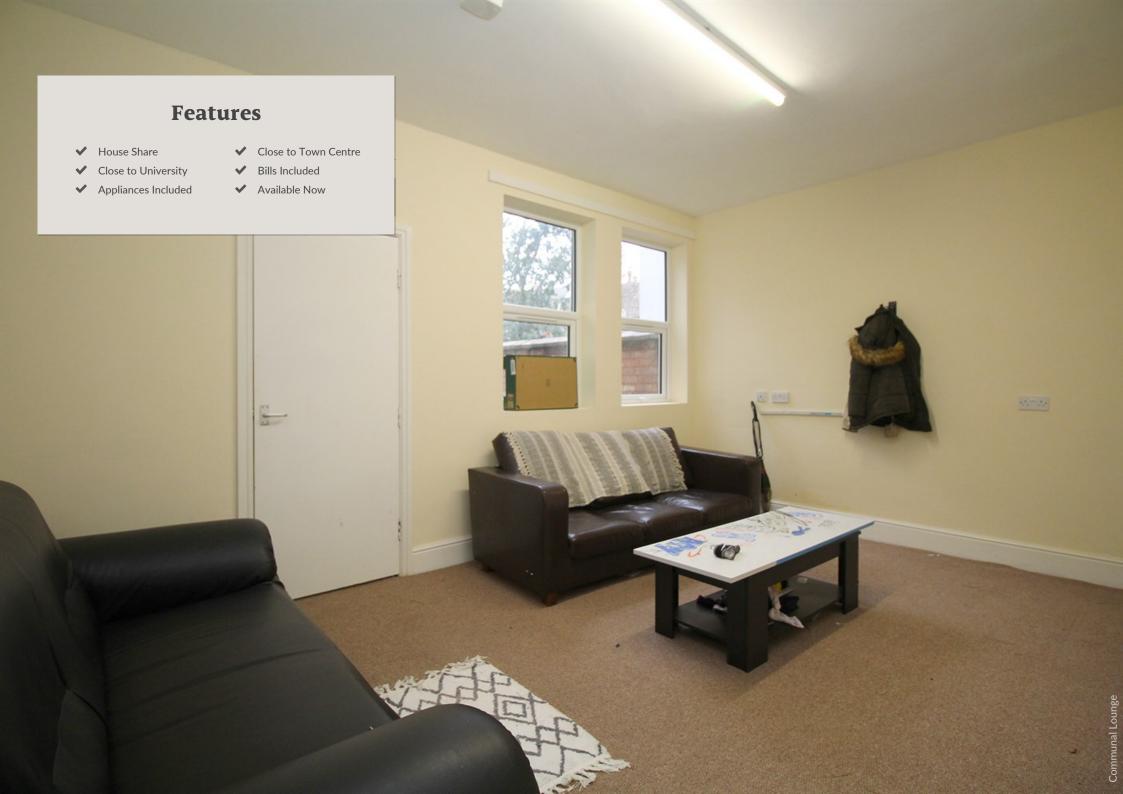

**Communal Lounge** 4.58m (15'0) x 3.61m (11'10)

A spacious living room, including two sofas and a coffee table, the social hub of the property.

**Communal Kitchen** 3.97m (13'0) x 2.12m (6'11)

A modern kitchen situated to the rear of the property. This kitchen includes a fridge/freezer, washing machine and two cookers and hobs.