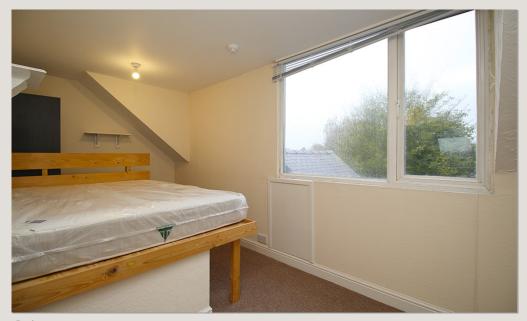

**Bedroom** 5.26m (17'3) x 4.58m (15'0)

The largest bedroom in the property, covering the entire top floor. This room includes a double bed and mattress, wardeobe, sink and counter.

**Shower Room** 2.12m (6'11) x 1.92m (6'4)