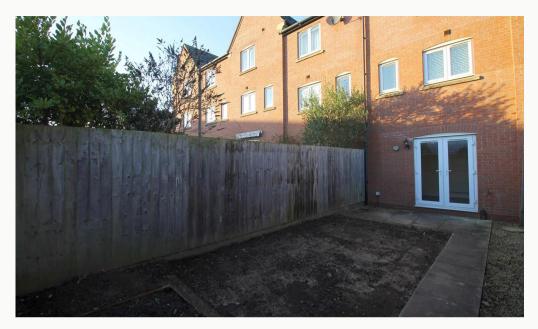

#### Garden

A simple garden to the rear of the property. External gate gives access to the parking space and garage.

Water Closet

Garden

Garden Parking

Garage

| Available       | Comes       | Bedrooms | Receptions | Bathrooms | Parking  | Postcode |
|-----------------|-------------|----------|------------|-----------|----------|----------|
| From 12/01/2025 | Unfurnished | 3        | 1          | 2         | Driveway | LE11 2HT |
|                 |             |          |            |           |          |          |