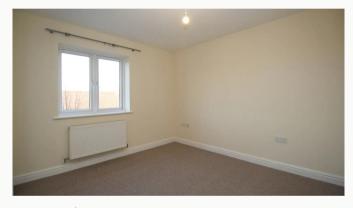

#### Bedroom Two 3.5m (11'6) x 2.6m (8'6)

A good size double room with views to the rear. Situated on the top floor.

#### Bedroom Three 3.5m (11'6) x 2.6m (8'6)

This room runs the full width of the house with French doors to the rear affording views of the garden.