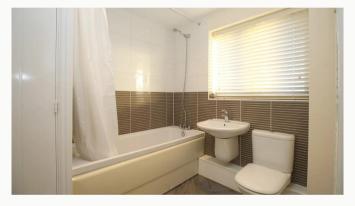

#### Bathroom 2.5m (8'2) x 2.3m (7'7)

A centrally located family bathroom with threepiece bathroom complete with shower over the bath, heated towel rail and smart tiling.