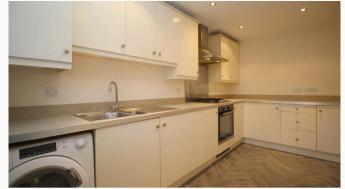

#### Kitchen + Breakfast room 4.2m (13'9) x 2.5m (8'2)

A beautiful contemporary kitchen. Stainless steel integrated oven, gas hob and extractor hood. A fridge freezer is also hidden away behind the gloss white cabinets. Spotlights and modern flooring complete the look.