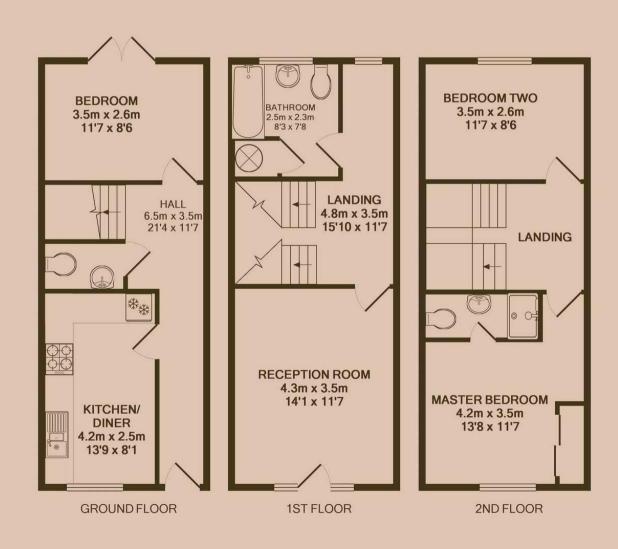

#### Living and Dining room 4.3m (14'1) x 3.5m (11'6)

Situated on the first floor with both windows and a Juliet style balcony to the front of the property. This room has a bright modern feel.

#### Kitchen + Breakfast room 4.2m (13'9) x 2.5m (8'2)

A beautiful contemporary kitchen. Stainless steel integrated oven, gas hob and extractor hood. A fridge freezer is also hidden away behind the gloss white cabinets. Spotlights and modern flooring complete the look.

#### Master bedroom 4.2m (13'9) x 3.5m (11'6)

A great size master room, situated on the top floor, with fitted wardrobes, and an en suite shower room.

#### Bedroom Two 3.5m (11'6) x 2.6m (8'6)

A good size double room with views to the rear. Situated on the top floor.

#### Bedroom Three 3.5m (11'6) x 2.6m (8'6)

This room runs the full width of the house with French doors to the rear affording views of the garden.

#### Bathroom 2.5m (8'2) x 2.3m (7'7)

A centrally located family bathroom with threepiece bathroom complete with shower over the bath, heated towel rail and smart tiling.

#### Ensuite

Accessed via the master bedroom, a three piece shower room, including a walk-in shower, sink, and toilet.

#### Water Closet

Situated on the ground floor, a water closet, including a toilet, and sink.