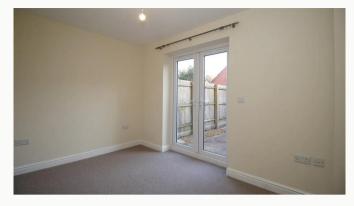

#### Bedroom Three 3.5m (11'6) x 2.6m (8'6)

This room runs the full width of the house with French doors to the rear affording views of the garden.