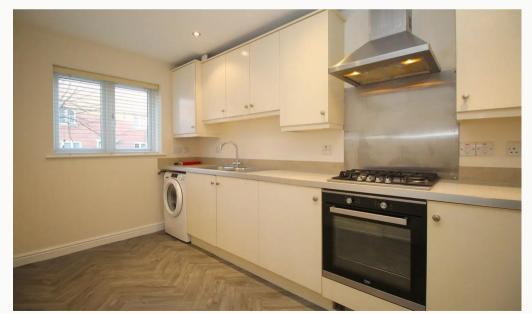

#### Kitchen + Breakfast room 4.2m (13'9) x 2.5m (8'2)

A beautiful contemporary kitchen. Stainless steel integrated oven, gas hob and extractor hood. A fridge freezer is also hidden away behind the gloss white cabinets. Spotlights and modern flooring complete the look.