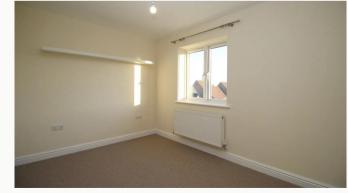

#### Bedroom Two 3.5m (11'6) x 2.6m (8'6)

A good size double room with views to the rear. Situated on the top floor.

#### Bedroom Three 3.5m (11'6) x 2.6m (8'6)

This room runs the full width of the house with French doors to the rear affording views of the garden.