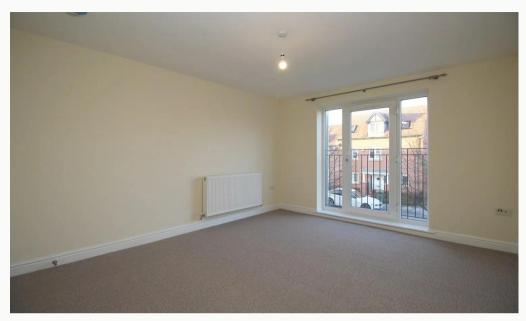

#### Living and Dining room 4.3m (14'1) x 3.5m (11'6)

Situated on the first floor with both windows and a Juliet style balcony to the front of the property. This room has a bright modern feel.