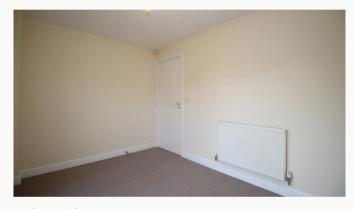

#### Bedroom Two 3.5m (11'6) x 2.6m (8'6)

A good size double room with views to the rear. Situated on the top floor.

#### Bedroom Three 3.5m (11'6) x 2.6m (8'6)

This room runs the full width of the house with French doors to the rear affording views of the garden.