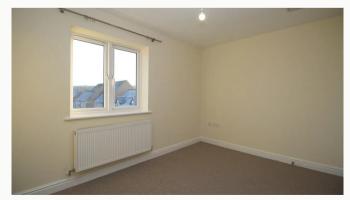

#### Bedroom Two 3.5m (11'6) x 2.6m (8'6)

A good size double room with views to the rear. Situated on the top floor.

#### Bedroom Three 3.5m (11'6) x 2.6m (8'6)

This room runs the full width of the house with French doors to the rear affording views of the garden.