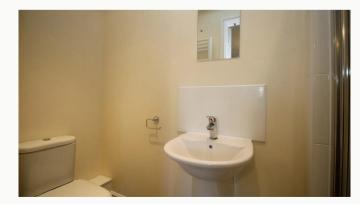

#### Water Closet

Situated on the ground floor, a water closet, including a toilet, and sink.