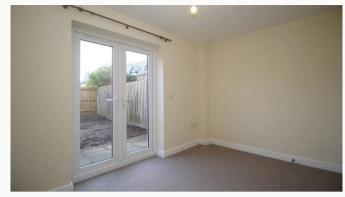

#### Bedroom Three 3.5m (11'6) x 2.6m (8'6)

This room runs the full width of the house with French doors to the rear affording views of the garden.