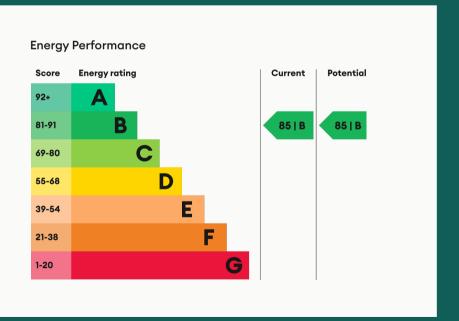

### Highland Drive, Loughborough

From the five-star homebuilder William Davis, this like new property is ready for occupation. The spacious kitchen has gas hob. Its Master bedroom features an en-suite and fitted wardrobe. A further two double bedrooms and an elegant bathroom, complemented by a downstairs cloakroom and garage. The first floor lounge makes for a great living area. To the rear is a private garden, single garage, and parking for one car.

#### Living and Dining room 4.3m (14'1) x 3.5m (11'6)

Situated on the first floor with both windows and a Juliet style balcony to the front of the property. This room has a bright modern feel.

#### Kitchen + Breakfast room 4.2m (13'9) x 2.5m (8'2)

A beautiful contemporary kitchen. Stainless steel integrated oven, gas hob and extractor h