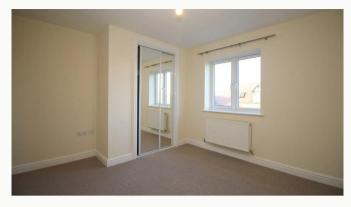

#### Bedroom Two 3.5m (11'6) x 2.6m (8'6)

A good size double room with views to the rear. Situated on the top floor.

#### Bedroom Three 3.5m (11'6) x 2.6m (8'6)

This room runs the full width of the house with French doors to the rear affording views of the garden.