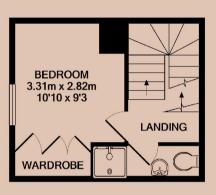

#### Bedroom

Set on the first floor, a double bedroom including built-in storage.