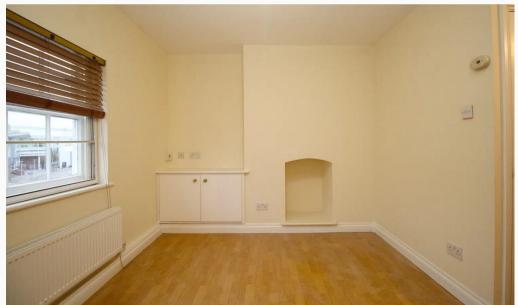

#### Bedroom

Set on the first floor, a double bedroom including built-in storage.