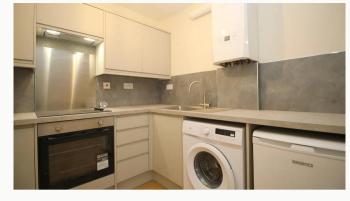

#### Kitchen

A new and modern L-shaped kitchen, open to the lounge. This kitchen comes with a fridge, washing machine, oven, and hob.