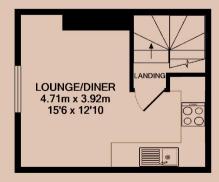

#### Lounge

Open to the kitchen, a bright and neutral living area.

#### Kitchen

A new and modern L-shaped kitchen, open to the lounge. This kitchen comes with a fridge, washing machine, oven, and hob.