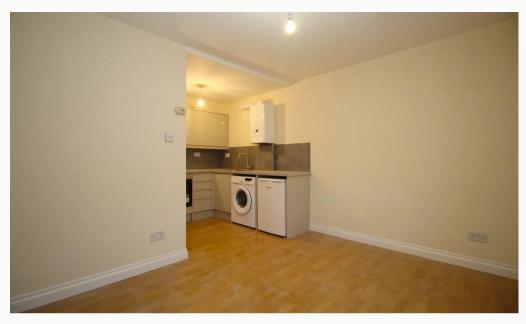

#### Kitchen

A new and modern L-shaped kitchen, open to the lounge. This kitchen comes with a fridge, washing machine, oven, and hob.