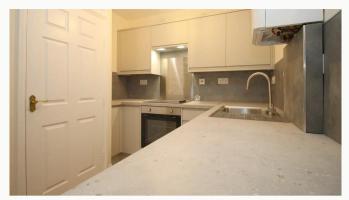

#### Kitchen

A new and modern L-shaped kitchen, open to the lounge. This kitchen comes with a fridge, washing machine, oven, and hob.