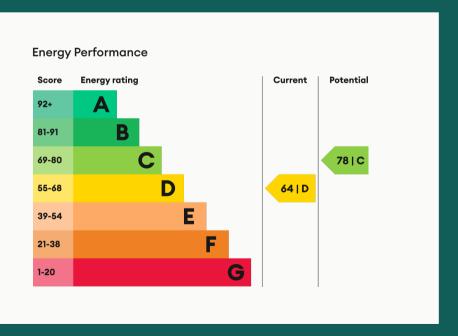

Shower Room Shower

Shower Room

| Available        | Comes           | Bedrooms          | Receptions            | Bathrooms           | Parking                   |
|------------------|-----------------|-------------------|-----------------------|---------------------|---------------------------|
| From 06/11/2024  | Unfurnished     | 1                 | 1                     | 1                   | With permit               |
|                  |                 |                   |                       |                     |                           |
|                  |                 |                   |                       |                     |                           |
| Rent             | Deposit         | EPC               | Council Tax Band      | ID                  | Updated                   |
| Rent<br>£700 pcm | Deposit<br>£800 | <b>EPC</b> 64   D | Council Tax Band<br>A | <b>ID</b><br>#15219 | <b>Updated</b> 06/11/2024 |