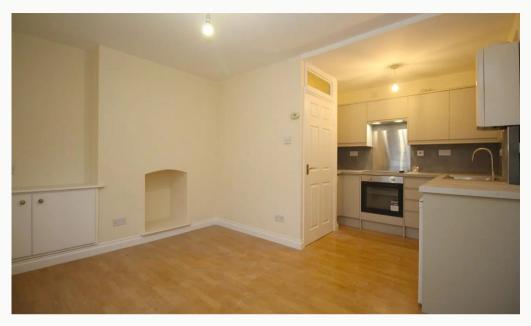

#### Lounge

Open to the kitchen, a bright and neutral living area.

#### Kitchen

A new and modern L-shaped kitchen, open to the lounge. This kitchen comes with a fridge, washing machine, oven, and hob.