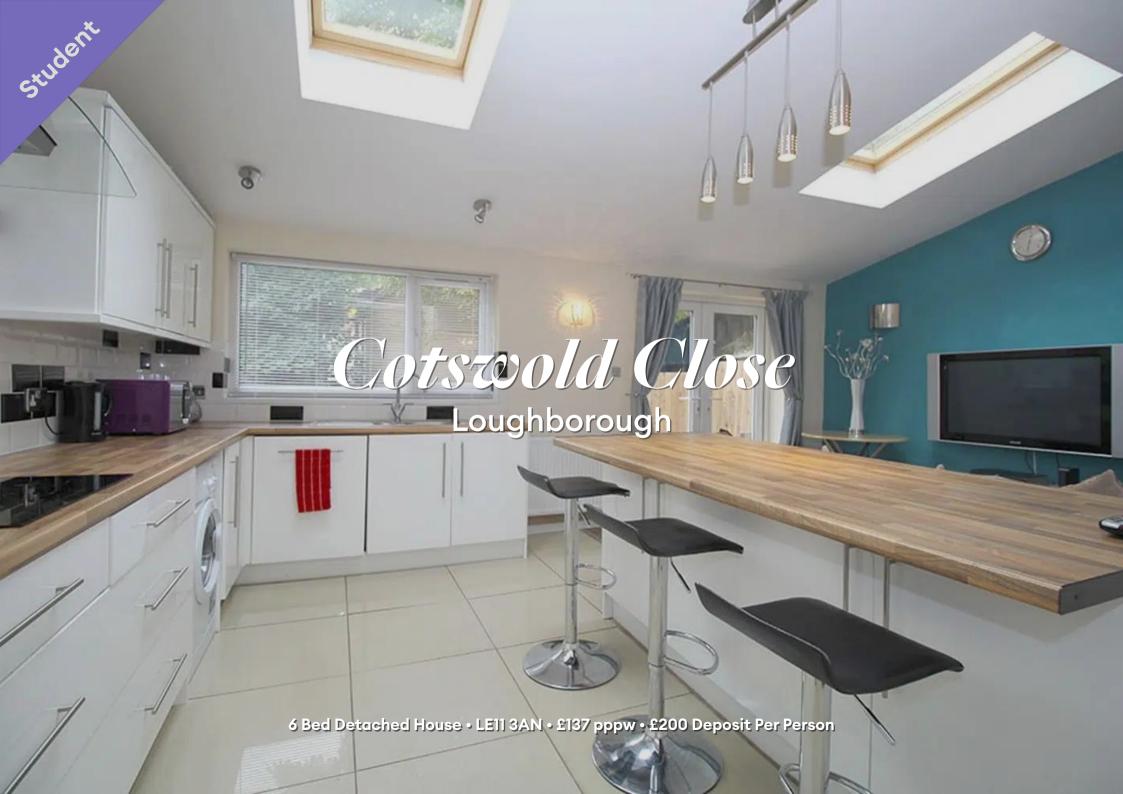

### Cotswold Close, Loughborough

Contemporary 6 double bedroom student property directly opposite the university campus and just a short walk to the town. The property has a gorgeous kitchen and living area complete with breakfast bar. Furnished and decorated through out to a great specification. BILLS INCLUDED. Other perks include 200Mbps Broadband; a great enclosed rear garden; double glazing; gas central heating and driveway parking. 2025 - 2026 Academic Year.

#### Lounge 3.7m (12'2) x 2.5m (8'2)

Spacious lounge with oversized sofas, flat screen TV and patio doors overlooking the rear garden. The open plan layout to the kitchen and Breakfast bar makes this a great social space.

#### Kitchen 7.5m (24'7) x 3m (9'10)

Stunning gloss white kitchen complete with American style fridge freezer and breakfast bar overlooking the lounge / TV area. All the kitchen appliances you need are included.