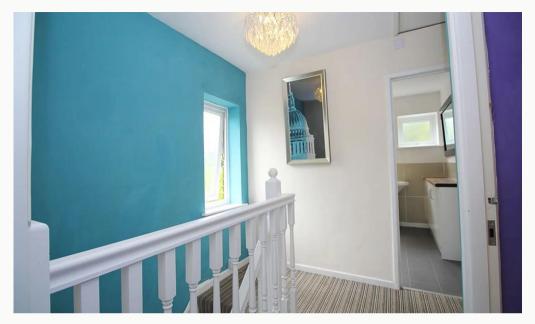

#### Bedroom Three 3.6m (11'10) x 2.3m (7'7)

With its own front door and en suite this room is ideal for those wanting a quieter space. (Turquoise)

#### En suite 1.6m (5'3) x 1.2m (3'11)

Contemporary shower room with toilet and wash hand basin.