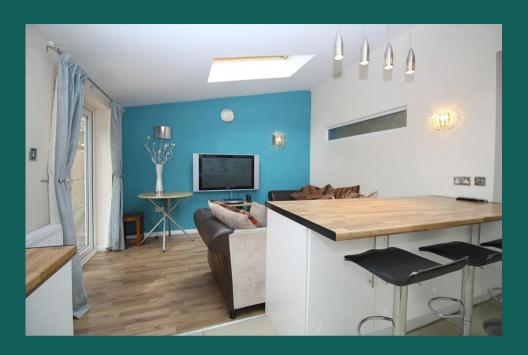

#### Lounge 3.7m (12'2) x 2.5m (8'2)

Spacious lounge with oversized sofas, flat screen TV and patio doors overlooking the rear garden. The open plan layout to the kitchen and Breakfast bar makes this a great social space.

#### Kitchen 7.5m (24'7) x 3m (9'10)

Stunning gloss white kitchen complete with American style fridge freezer and breakfast bar overlooking the lounge / TV area. All the kitchen appliances you need are included.