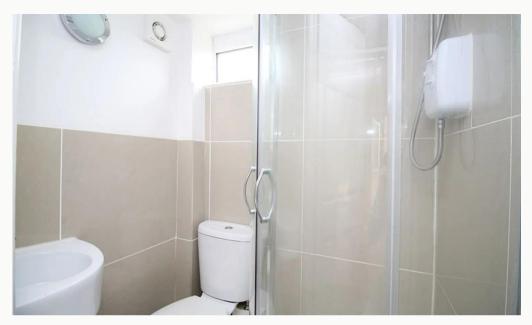

#### En suite 1.6m (5'3) x 1.2m (3'11)

Contemporary shower room with toilet and wash hand basin.

#### Bathroom 2.5m (8'2) x 2.4m (7'10)

Contemporary three piece bathroom suite complete with electric shower over the bath and heated towel rail.