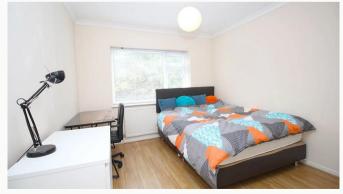

#### Bedroom Four 3.8m (12'6) x 3m (9'10)

Fully furnished with fitted wardrobes and wood effect laminate flooring this room feels light and airy. (Cream)