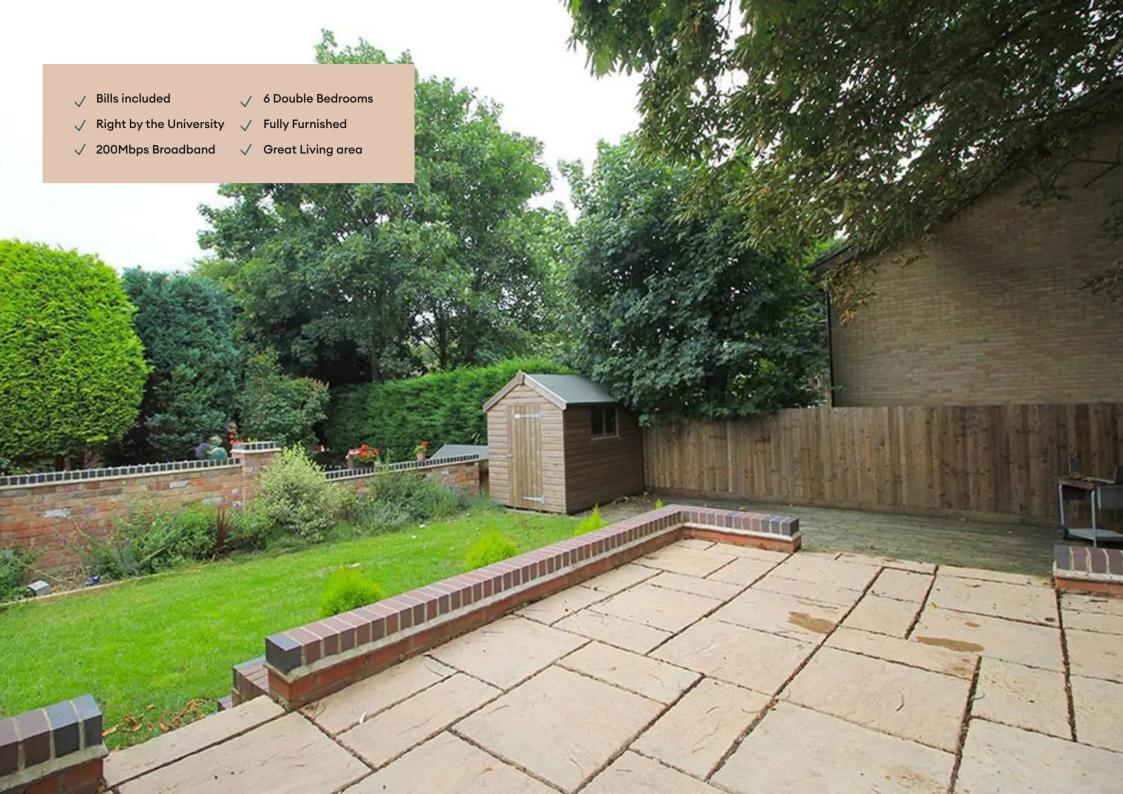

#### Garden

Private and low maintenance rear garden with raised patio, decking and a lockable shed. Great for BBQs in the summer.

For more information about this property, visit our website <u>huntleys.net</u>.