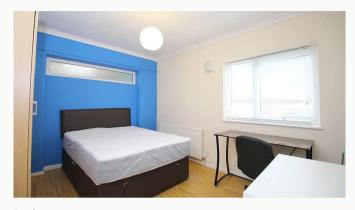

#### Bedroom Two 3.8m (12'6) x 3m (9'10)

Centrally located on the ground floor this room comes furnished with everything shown in the photos. (Blue)