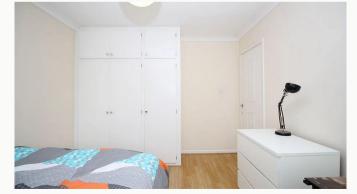

#### Bedroom Six 3.2m (10'6) x 3.1m (10'2)

A comfortable sized double bedroom complete with all the furnishings shown and fitted wardrobe.