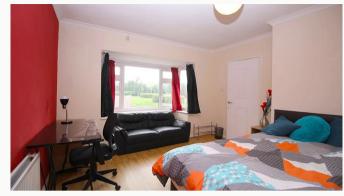

#### Bedroom Two 3.8m (12'6) x 3m (9'10)

Centrally located on the ground floor this room comes furnished with everything shown in the photos. (Blue)