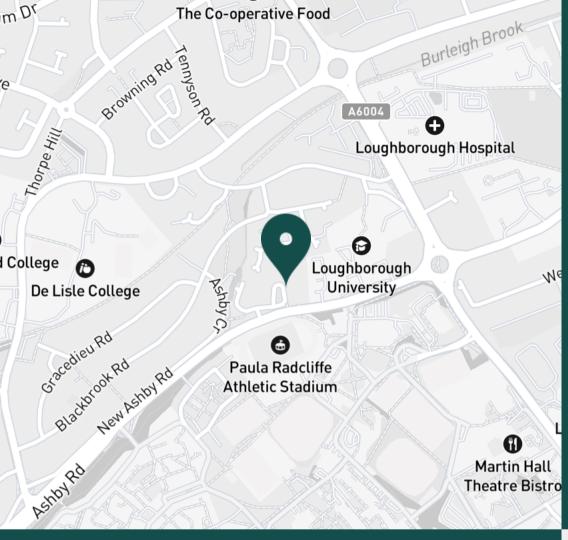

room complete with all the furnishings shown and fitted wardrobe.

#### Bathroom 2.5m (8'2) x 2.4m (7'10)

Contemporary three piece bathroom suite complete with electric shower over the bath and heated towel rail.

#### Garden

Private and low maintenance rear garden with raised patio, decking and a lockable shed. Great for BBQs in the summer.

For more information about this property, visit our website <u>huntleys.net</u>.

We aim to make our particulars both accurate and reliable. However they are not guaranteed; nor do they form part of an offer or contract. If you require clarification on any points then please contact us, especially if you are traveling some distance to view. All measurements are to widest point.



Lounge and Kitchen



Entrance hall



Kitchen



Downstairs toilet



| SUPERMARKETS                     |         | GYMS                           |        |  |
|----------------------------------|---------|--------------------------------|--------|--|
| Co-op Food Knightthorpe Rd 0.8 m |         | Loughborough University Pool 0 |        |  |
| Lidl Loughborough                | 1.0 mi  | Loughborough Sport             | 0.7 mi |  |
| Sainsburys Loughborough          | 1.1 mi  | Radmoor Centre                 | 0.7 mi |  |
| Tesco Superstore Loughborough    | 1.2 mi  | Anytime Fitness Loughborough   | 1.1 mi |  |
| Marks & Spencer                  | 1.2 mi  | Holywell Fitness Centre        | 1.1 mi |  |
| TRAIN STATIONS                   | —       | NURSERY SCHOOLS                |        |  |
| Loughborough                     | 2.0 mi  | Little House Da