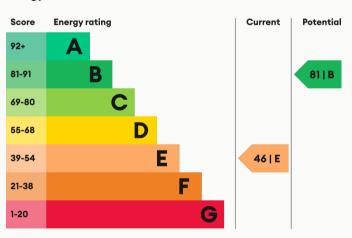

Bedroom

Landing

Bedroom

Bedroom

Bedroom

En suite

| Available       | Comes     | Bedrooms | Receptions       | Bathrooms | Parking    |
|-----------------|-----------|----------|------------------|-----------|------------|
| From 01/07/2025 | Furnished | 6        | 1                | 2         | Driveway   |
|                 |           |          |                  |           |            |
| Rent            | Deposit   | EPC      | Council Tax Band | ID        | Updated    |
| £137 pppw       | £1,200    | 46   E   | D                | #472      | 18/10/2024 |