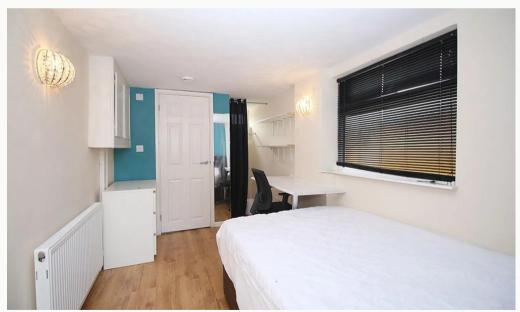

#### Bedroom Four 3.8m (12'6) x 3m (9'10)

Fully furnished with fitted wardrobes and wood effect laminate flooring this room feels light and airy. (Cream)