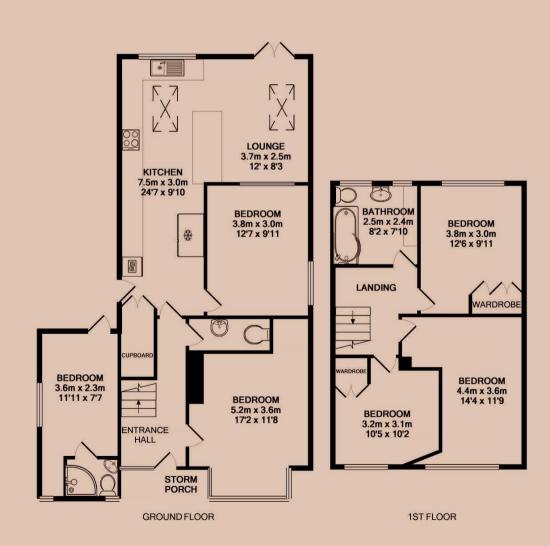

### Cotswold Close, Loughborough

Contemporary 6 double bedroom student property directly opposite the university campus and just a short walk to the town. The property has a gorgeous kitchen and living area complete with breakfast bar. Furnished and decorated through out to a great specification. BILLS INCLUDED. Other perks include 200Mbps Broadband; a great enclosed rear garden; double glazing; gas central heating and driveway parking. 2025 - 2026 Academic Year.

#### Lounge 3.7m (12'2) x 2.5m (8'2)

Spacious lounge with oversized sofas, flat screen TV and patio doors overlooking the rear garden. The open plan layout to the kitchen and Breakfast bar makes this a great social space.

#### Kitchen 7.5m (24'7) x 3m (9'10)

Stunning gloss white kitchen complete with American style fridge freezer and breakfast bar overlooking the lounge / TV area. All the kitchen appliances you need are included.

#### Bedroom One 5.2m (17'1) x 3.6m (11'10)

Located on the ground floor at the front of the house this room benefits from a large bay window. The room comes with all the furnishings shown in the photos. (Red)

#### Bedroom Two 3.8m (12'6) x 3m (9'10)

Centrally located on the ground floor this room comes furnished with everything shown in the photos. (Blue)

#### Bedroom Three 3.6m (11'10) x 2.3m (7'7)

With its own front door and en suite this room is ideal for those wanting a quieter space. (Turquoise)

#### En suite 1.6m (5'3) x 1.2m (3'11)

Contemporary shower room with toilet and wash hand basin.

#### Bedroom Four 3.8m (12'6) x 3m (9'10)

Fully furnished with fitted wardrobes and wood effect laminate flooring this room feels light and airy. (Cream)

#### Bedroom Five 4.4m (14'5) x 3.6m (11'10)

Again complete with everything you see this room has a great shape. (Purple)

#### Bedroom Six 3.2m (10'6) x 3.1m (10'2)

A comfortable sized double bedroom complete with all the furnishings shown and fitted wardrobe.

#### Bathroom 2.5m (8'2) x 2.4m (7'10)

Contemporary three piece bathroom suite complete with electric shower over the bath and heated towel rail.