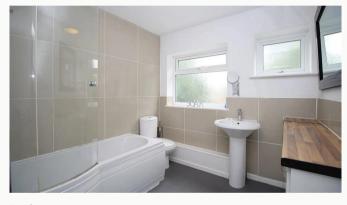

#### Bathroom 2.5m (8'2) x 2.4m (7'10)

Contemporary three piece bathroom suite complete with electric shower over the bath and heated towel rail.