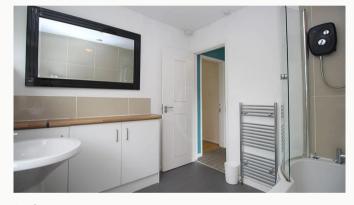

#### En suite 1.6m (5'3) x 1.2m (3'11)

Contemporary shower room with toilet and wash hand basin.