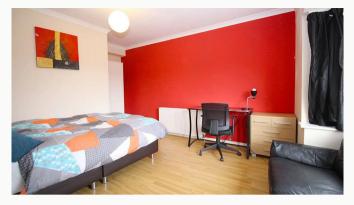

#### Bedroom One 5.2m (17'1) x 3.6m (11'10)

Located on the ground floor at the front of the house this room benefits from a large bay window. The room comes with all the furnishings shown in the photos. (Red)