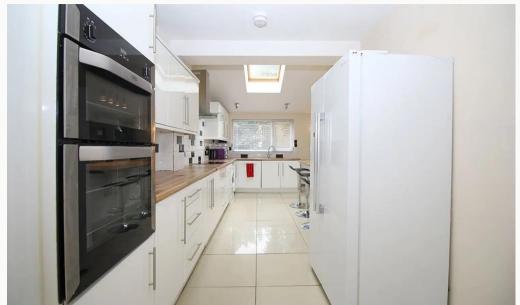

#### Kitchen 7.5m (24'7) x 3m (9'10)

Stunning gloss white kitchen complete with American style fridge freezer and breakfast bar overlooking the lounge / TV area. All the kitchen appliances you need are included.

Lounge and Kitchen

Entrance hall

Kitchen

Downstairs toilet

| SUPERMARKETS                     |         | GYMS                           |        |  |
|----------------------------------|---------|--------------------------------|--------|--|
| Co-op Food Knightthorpe Rd 0.8 m |         | Loughborough University Pool 0 |        |  |
| Lidl Loughborough                | 1.0 mi  | Loughborough Sport             | 0.7 mi |  |
| Sainsburys Loughborough          | 1.1 mi  | Radmoor Centre                 | 0.7 mi |  |
| Tesco Superstore Loughborough    | 1.2 mi  | Anytime Fitness Loughborough   | 1.1 mi |  |
| Marks & Spencer                  | 1.2 mi  | Holywell Fitness Centre        | 1.1 mi |  |
| TRAIN STATIONS                   | —       | NURSERY SCHOOLS                |        |  |
| Loughborough                     | 2.0 mi  | Little House Day Nursery       | 0.5 mi |  |
| Barrow upon Soar                 | 4.6 mi  | Kingscliffe Day Nursery        | 0.7 mi |  |
| Sileby                           | 6.4 mi  | Loughborough Campus Nursery    | 0.7 mi |  |
| East Midlands Parkway 10.9       |         | mi Busy Bees in Loughborough   | 0.8 mi |  |
| Syston                           | 11.3 mi | Charnwood College Playgroup    | 1.0 mi |  |
| PRIMARY SCHOOLS                  |         | HIGH SCHOOLS                   |        |  |
| Booth Wood PS                    | 0.7 mi  | Loughborough College           | 0.7 mi |  |
| Ashmount Sch                     | 0.8 mi  | Lboro Uni School Of The Arts   | 0.7 mi |  |
| St Marys Catholic PS             | 0.8 mi  | Ashmount Sch                   | 0.8 mi |  |
| Thorpe Acre Junior Sch           | 1.1 mi  | De Lisle Catholic Science C    | 0.8 mi |  |
| Mountfields Lodge Sch 1.1 mi     |         | The Garendon High Sch          | 0.9 mi |  |