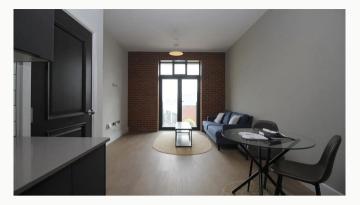

#### Lounge

Contemporary living and dining area that is open plan to the kitchen and runs the full depth of the apartment. Featured floor-to-ceiling window, USB equipped PowerPoints and underfloor heating.