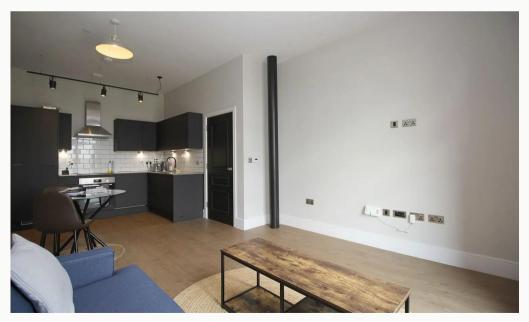

#### Lounge

Contemporary living and dining area that is open plan to the kitchen and runs the full depth of the apartment. Featured floor-to-ceiling window, USB equipped PowerPoints and underfloor heating.

#### Kitchen

A contemporary kitchen in charcoal with matching worktop and brick-bond tiling. Hidden away behind the smart cabinets there are all the integrated appliances including a fridge-freezer, fan assisted oven, washer-dryer, easy-clean hob and a dishwasher. Open plan to the living area.