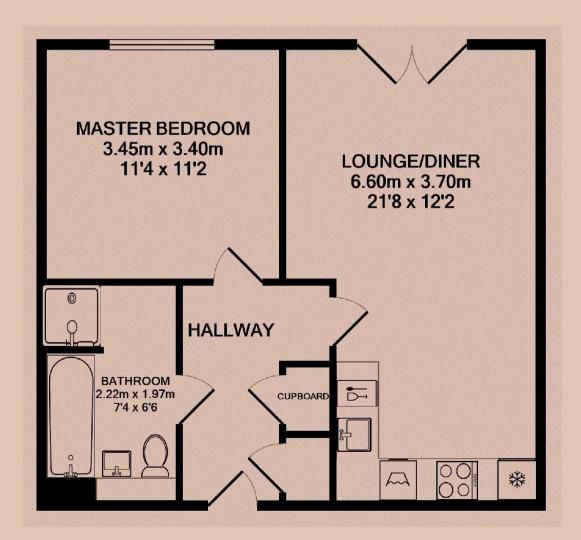

#### Lounge

Contemporary living and dining area that is open plan to the kitchen and runs the full depth of the apartment. Featured floor-to-ceiling window, USB equipped PowerPoints and underfloor heating.

# Bedroom

Elegant and spacious bedroom with benefits of featured floor-to-ceiling window, USB equipped PowerPoints and underfloor heating.

#### Bathroom

This beautiful four-piece bathroom comes complete with a separate shower, heated towel rail and shaving point. Classic, brick-bond tiling completes the look.