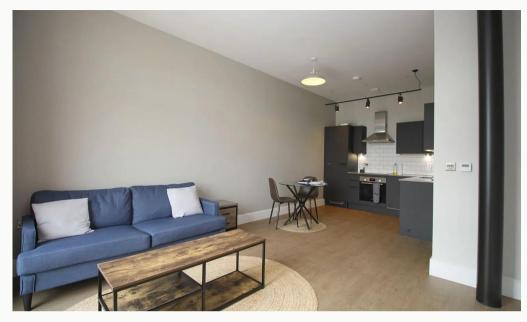

#### Lounge

Contemporary living and dining area that is open plan to the kitchen and runs the full depth of the apartment. Featured floor-to-ceiling window, USB equipped PowerPoints and underfloor heating.

#### Kitchen

A contemporary kitchen in charcoal with matching worktop and brick-bond tiling. Hidden away behind the smart cabinets there are all the integrated appliances including a fridge-freezer, fan assisted oven, washer-dryer, easy-clean hob and a dishwasher. Open plan to the living area.

Lounge / Kitchen

Lounge / Kitchen

Lounge / Kitchen

Discover Loughborough