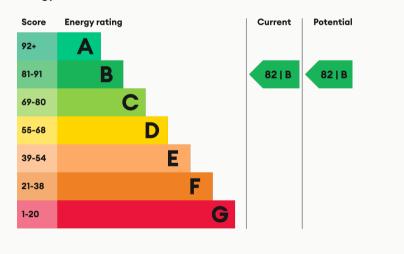

#### **Energy Performance**

Reception

Reception

Gym

The Gate

| <b>Available</b>          | <b>Comes</b>             | <b>Bedrooms</b>      | <b>Receptions</b>            | <b>Bathrooms</b>    | <b>Parking</b>               | Postcode | e state                        |
|---------------------------|--------------------------|----------------------|------------------------------|---------------------|------------------------------|----------|--------------------------------|
| From 03/03/2025           | Unfurnished              | 1                    | 1                            | 1                   | Allocated                    | LE11 1GJ | State ska                      |
| <b>Rent</b><br>£1,150 pcm | <b>Deposit</b><br>£1,320 | <b>EPC</b><br>82   B | <b>Council Tax Band</b><br>B | <b>ID</b><br>#15066 | <b>Updated</b><br>24/02/2025 |          | 回行版回<br>設備を始<br>の一部により<br>回手が起 |