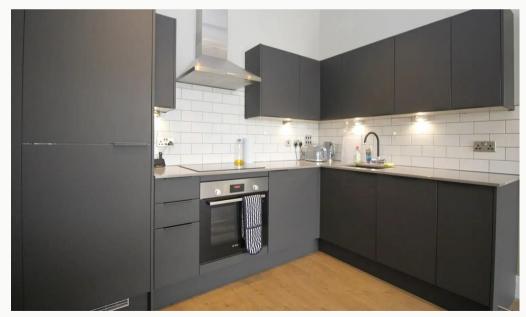

#### Kitchen

A contemporary kitchen in charcoal with matching worktop and brick-bond tiling. Hidden away behind the smart cabinets there are all the integrated appliances including a fridge-freezer, fan assisted oven, washer-dryer, easy-clean hob and a dishwasher. Open plan to the living area.