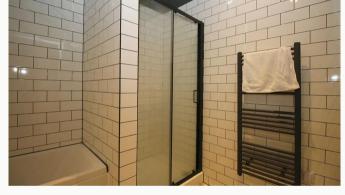

#### Bathroom

This beautiful four-piece bathroom comes complete with a separate shower, heated towel rail and shaving point. Classic, brick-bond tiling completes the look.