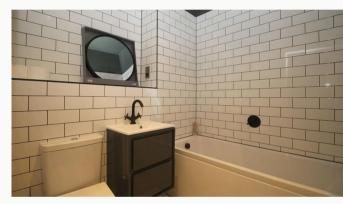

#### Bathroom

This beautiful four-piece bathroom comes complete with a separate shower, heated towel rail and shaving point. Classic, brick-bond tiling completes the look.