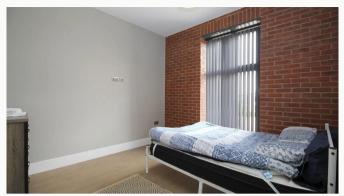

# Bedroom

Elegant and spacious bedroom with benefits of featured floor-to-ceiling window, USB equipped PowerPoints and underfloor heating.