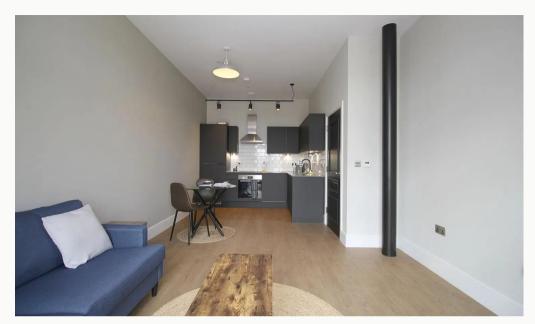

#### Lounge

Contemporary living and dining area that is open plan to the kitchen and runs the full depth of the apartment. Featured floor-to-ceiling window, USB equipped PowerPoints and underfloor heating.

#### Kitchen

A contemporary kitchen in charcoal with matching worktop and brick-bond tiling. Hidden away behind the smart cabinets there are all the integrated appliances including a fridge-freezer, fan assisted oven, washer-dryer, easy-clean hob and a dishwasher. Open plan to the living area.

Lounge / Kitchen

Lounge / Kitchen

Lounge / Kitchen

Discover Loughborough