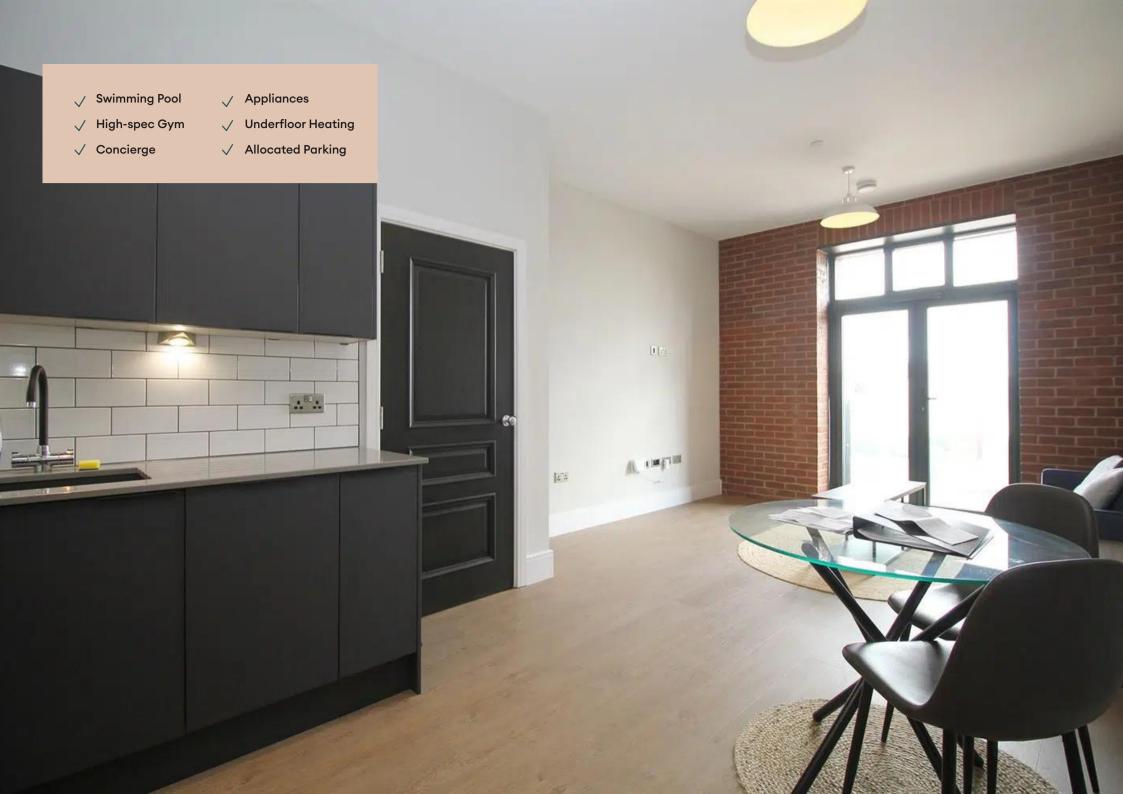

# The Gate, Loughborough

Set in the highest specification development that Loughborough has to offer. This premium, first-floor apartment is soon ready for occupation. In the developers own words "The Gate offers a prestigious collection of luxury apartments with residents gym, residents swimming pool, communal 'hot desk' area and meeting room, parking, daily concierge service. This new 'Waterside Village' offers the perfect live, work and play living experience'.

#### Lounge

Contemporary living and dining area that is open plan to the kitchen and runs the full depth of the apartment. Featured floor-to-ceiling window, USB equipped PowerPoints and underfloor heating.

#### Kitchen

A contemporary kitchen in charcoal with matching worktop and brick-bond tiling. Hidden away behind the smart cabinets there are all the integrated appliances including a fridge-freezer, fan assisted oven, washer-dryer, easy-clean hob and a dishwasher. Open plan to the living area.

#### Swimming Pool

A communal swimming pool, for the use of The Gate residents.

#### Parking

One allocated bay to the front of the property with further visitor spaces available.

#### Underfloor Heating

Underfloor heating throughout the apartment.