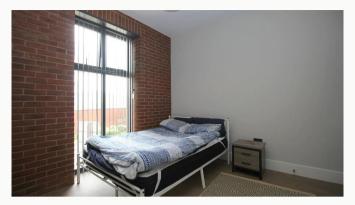

# Bedroom

Elegant and spacious bedroom with benefits of featured floor-to-ceiling window, USB equipped PowerPoints and underfloor heating.