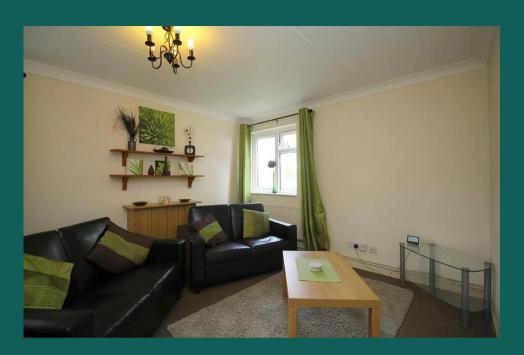

#### Living Room 4.9m (16'1) x 3.4m (11'2)

A dual aspect living room that's easily large enough to be used as both lounge and diner.