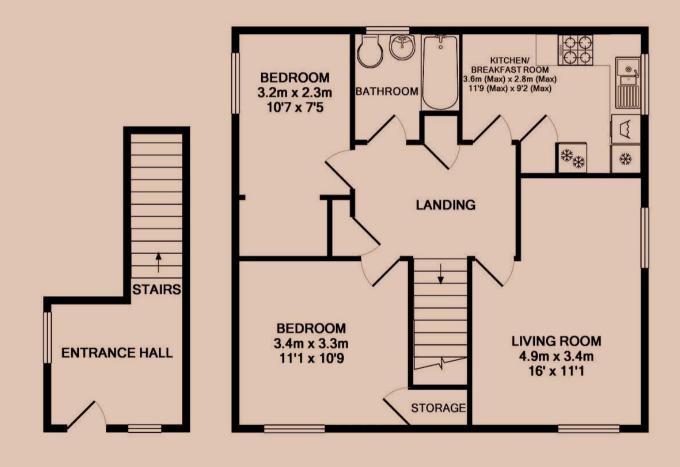

#### Living Room 4.9m (16'1) x 3.4m (11'2)

A dual aspect living room that's easily large enough to be used as both lounge and diner.

#### Kitchen 3.6m (11'10) x 2.8m (9'2)

Newly fitted kitchen in 2021. Good quality kitchen with butchers-block style worktop. Includes, washer-dryer, fridge, freezer, oven and a gas hob. Large enough to include a dining area, with table and chairs.

#### Bedroom One 3.4m (11'2) x 3.3m (10'10)

A substantial double room with its own storage cupboard. Its ample size allows the room to be arranged to suit the occupant.

#### Bedroom Two 3.2m (10'6) x 2.3m (7'7)

A good size double room which can easily be arranged into two halves allowing for both sleeping and study areas.

#### Bathroom 2.1m (6'11) x 2.1m (6'11)

Modern three piece bathroom suite complete with shower over the bath. Clean and smart.

#### Entrance hall

Private Ground Floor Entrance Hall can also provide secure dry storage for cycles.