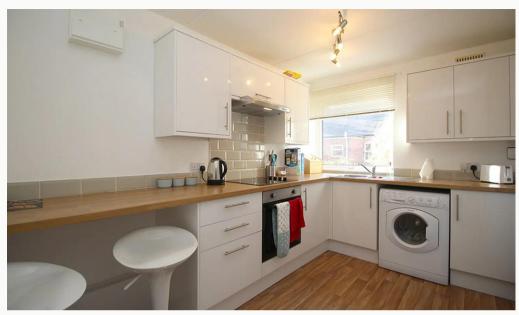

#### Kitchen 3.6m (11'10) x 2.8m (9'2)

Newly fitted kitchen in 2021. Good quality kitchen with butchers-block style worktop. Includes, washer-dryer, fridge, freezer, oven and a gas hob. Large enough to include a dining area, with table and chairs.