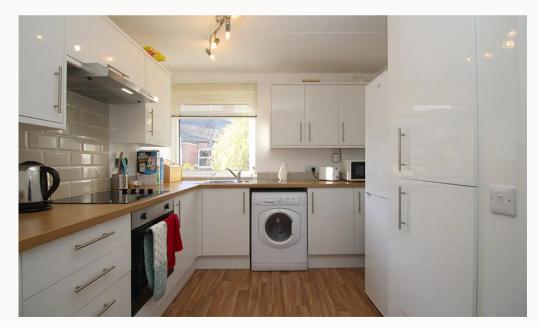

#### Kitchen 3.6m (11'10) x 2.8m (9'2)

Newly fitted kitchen in 2021. Good quality kitchen with butchers-block style worktop. Includes, washer-dryer, fridge, freezer, oven and a gas hob. Large enough to include a dining area, with table and chairs.