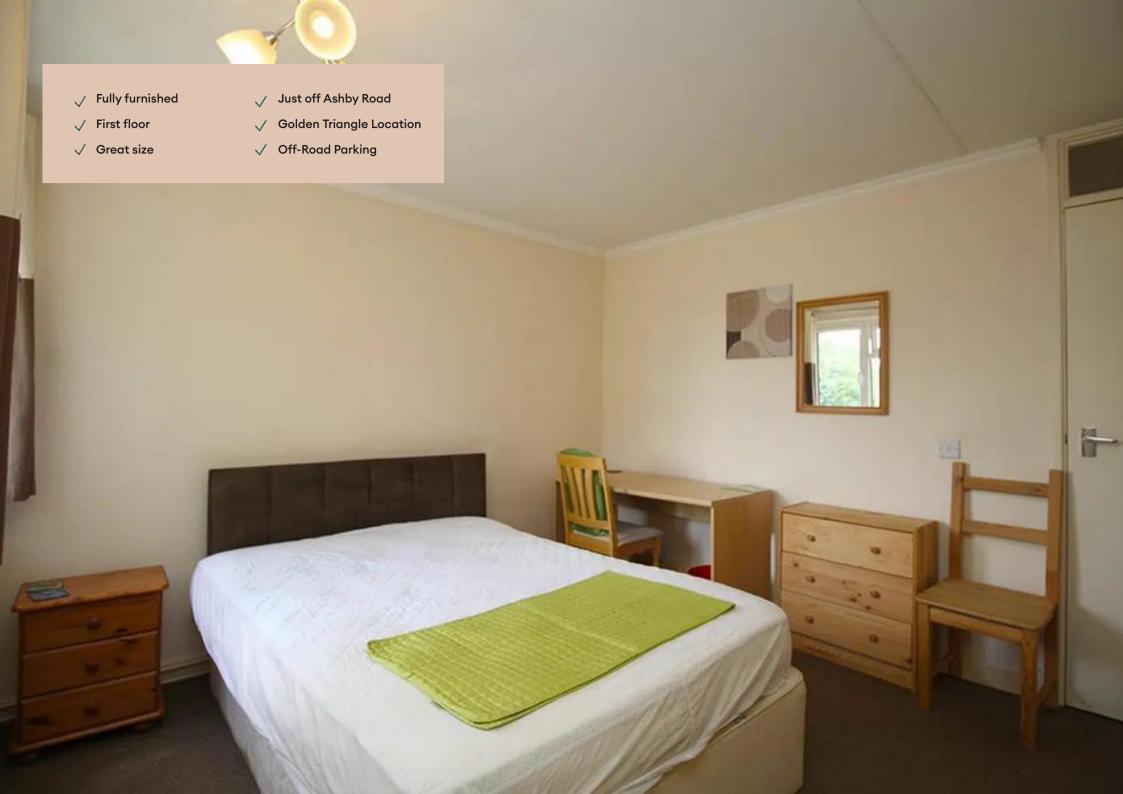

#### Bedroom One 3.4m (11'2) x 3.3m (10'10)

A substantial double room with its own storage cupboard. Its ample size allows the room to be arranged to suit the occupant.

#### Bedroom Two 3.2m (10'6) x 2.3m (7'7)

A good size double room which can easily be arranged into two halves allowing for both sleeping and study areas.