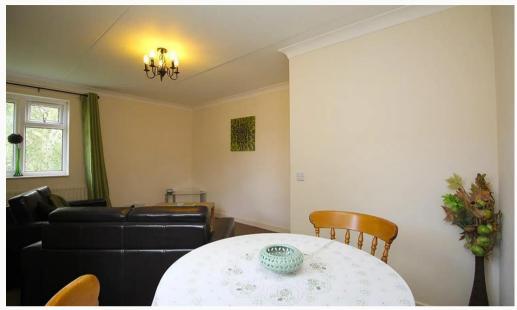

#### Living Room 4.9m (16'1) x 3.4m (11'2)

A dual aspect living room that's easily large enough to be used as both lounge and diner.