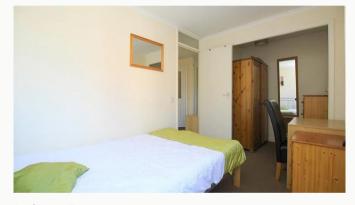

#### Bedroom One 3.4m (11'2) x 3.3m (10'10)

A substantial double room with its own storage cupboard. Its ample size allows the room to be arranged to suit the occupant.

#### Bedroom Two 3.2m (10'6) x 2.3m (7'7)

A good size double room which can easily be arranged into two halves allowing for both sleeping and study areas.