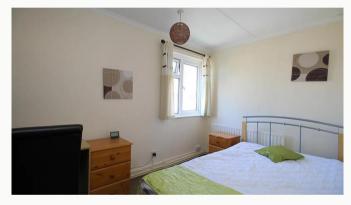

#### Bedroom One 3.4m (11'2) x 3.3m (10'10)

A substantial double room with its own storage cupboard. Its ample size allows the room to be arranged to suit the occupant.

#### Bedroom Two 3.2m (10'6) x 2.3m (7'7)

A good size double room which can easily be arranged into two halves allowing for both sleeping and study areas.