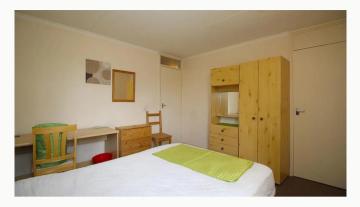

#### Bedroom Two 3.2m (10'6) x 2.3m (7'7)

A good size double room which can easily be arranged into two halves allowing for both sleeping and study areas.