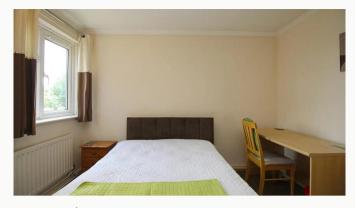

#### Bedroom One 3.4m (11'2) x 3.3m (10'10)

A substantial double room with its own storage cupboard. Its ample size allows the room to be arranged to suit the occupant.

#### Bedroom Two 3.2m (10'6) x 2.3m (7'7)

A good size double room which can easily be arranged into two halves allowing for both sleeping and study areas.