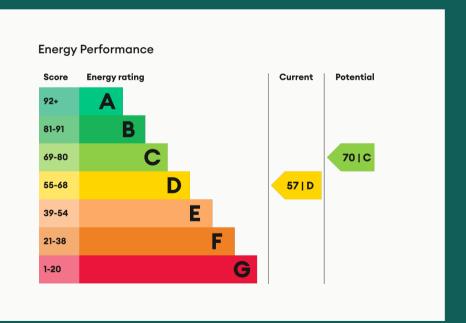

| Available       | Comes     | Bedrooms | Receptions       | Bathrooms | Parking  |
|-----------------|-----------|----------|------------------|-----------|----------|
| From 30/06/2025 | Furnished | 2        | 1                | 1         | Off road |
|                 |           |          |                  |           |          |
|                 |           |          |                  |           |          |
| Rent            | Deposit   | EPC      | Council Tax Band | ID        | Updated  |