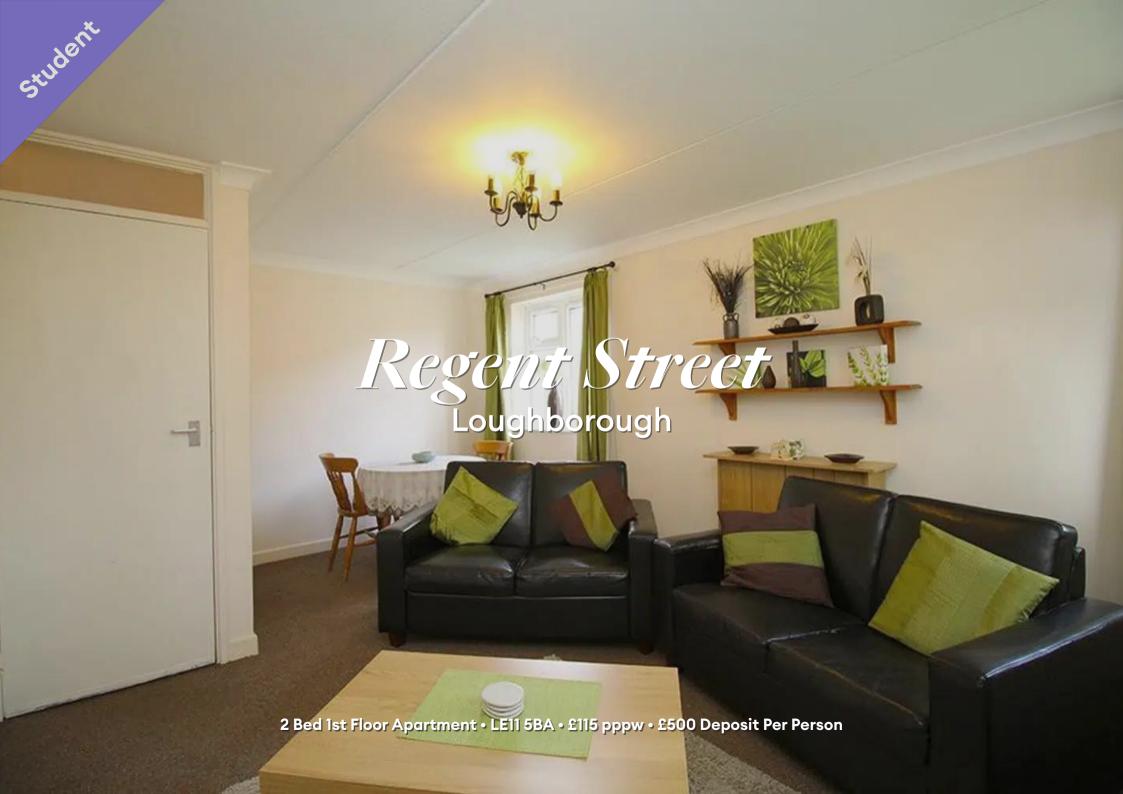

### Regent Street, Loughborough

SIZEABLE two DOUBLE bedroom FIRST-floor maisonette. Located in the GOLDEN TRIANGLE, Fully FURNISHED. Clean and Smart. Double glazed and centrally heated. Off-road PARKING and CYCLE STORAGE. Just along from ASHBY ROAD. Available for 2025 - 2026 academic year. Sorry, bills not included.

#### Living Room 4.9m (16'1) x 3.4m (11'2)

A dual aspect living room that's easily large enough to be used as both lounge and diner.