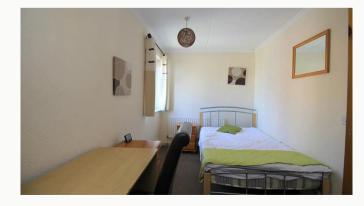

#### Bedroom Two 3.2m (10'6) x 2.3m (7'7)

A good size double room which can easily be arranged into two halves allowing for both sleeping and study areas.