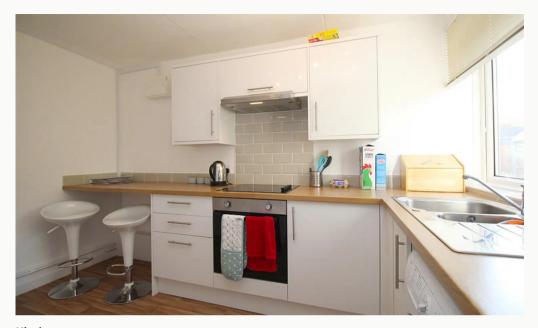

#### Kitchen 3.6m (11'10) x 2.8m (9'2)

Newly fitted kitchen in 2021. Good quality kitchen with butchers-block style worktop. Includes, washer-dryer, fridge, freezer, oven and a gas hob. Large enough to include a dining area, with table and chairs.