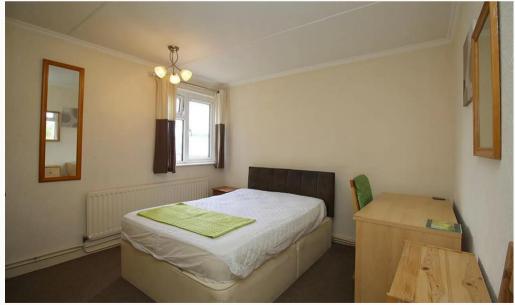

#### Bedroom One 3.4m (11'2) x 3.3m (10'10)

A substantial double room with its own storage cupboard. Its ample size allows the room to be arranged to suit the occupant.

#### Bedroom Two 3.2m (10'6) x 2.3m (7'7)

A good size double room which can easily be arranged into two halves allowing for both sleeping and study areas.