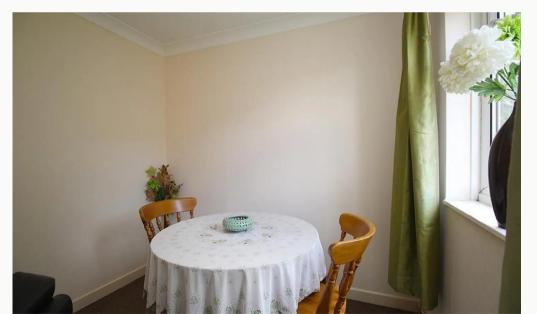

#### Living Room 4.9m (16'1) x 3.4m (11'2)

A dual aspect living room that's easily large enough to be used as both lounge and diner.

#### Kitchen 3.6m (11'10) x 2.8m (9'2)

Newly fitted kitchen in 2021. Good quality kitchen with butchers-block style worktop. Includes, washer-dryer, fridge, freezer, oven and a gas hob. Large enough to include a dining area, with table and chairs.