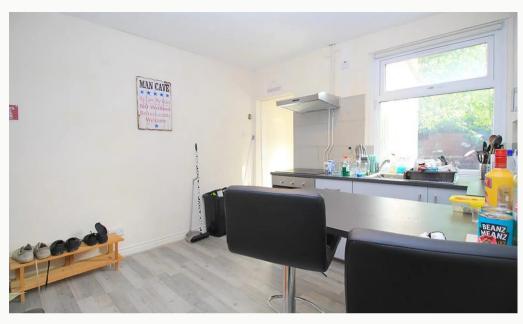

#### Kitchen Diner 4.2m (13'9) x 3.5m (11'6)

Complete with Gas oven and hob, Fridge freezer, Washing machine and dining table and chairs.

#### Lounge 3.5m (11'6) x 3.4m (11'2)

Good sized lounge at the front of the property complete with furniture.