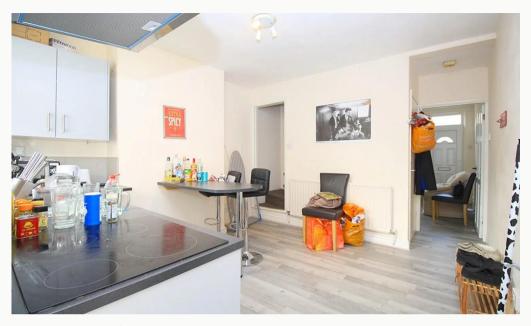

#### Kitchen Diner 4.2m (13'9) x 3.5m (11'6)

Complete with Gas oven and hob, Fridge freezer, Washing machine and dining table and chairs.