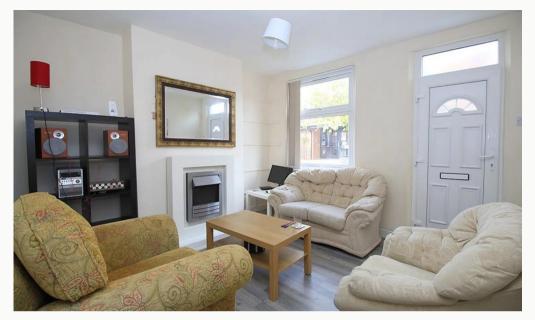

#### Lounge 3.5m (11'6) x 3.4m (11'2)

Good sized lounge at the front of the property complete with furniture.