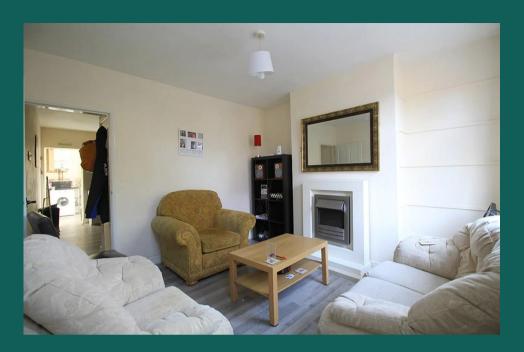

#### Lounge 3.5m (11'6) x 3.4m (11'2)

Good sized lounge at the front of the property complete with furniture.