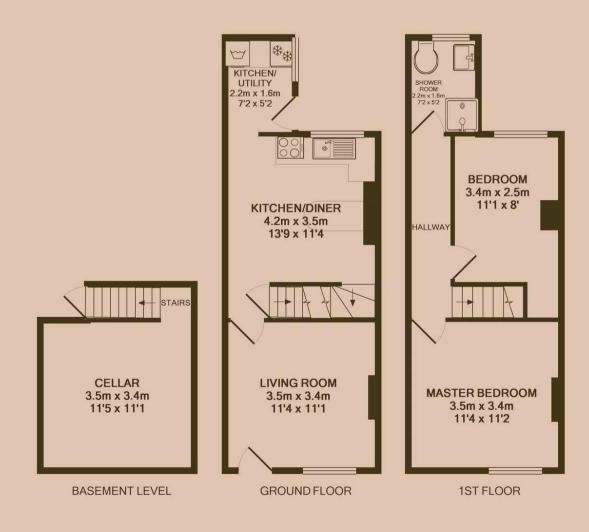

#### Lounge 3.5m (11'6) x 3.4m (11'2)

Good sized lounge at the front of the property complete with furniture.

#### Kitchen Diner 4.2m (13'9) x 3.5m (11'6)

Complete with Gas oven and hob, Fridge freezer, Washing machine and dining table and chairs.

#### Bedroom One 3.5m (11'6) x 3.4m (11'2)

Fully furnished large double bedroom overlooking the front of the property.

#### Bedroom Two 3.4m (11'2) x 2.5m (8'2)

Fully furnished double bedroom overlooking the rear of the property.

#### Shower room 2.2m (7'3) x 1.6m (5'3)

Shower room complete with electric shower, wash hand basin and toilet.