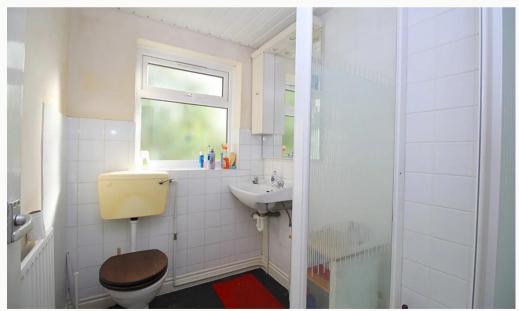

#### Shower room 2.2m (7'3) x 1.6m (5'3)

Shower room complete with electric shower, wash hand basin and toilet.