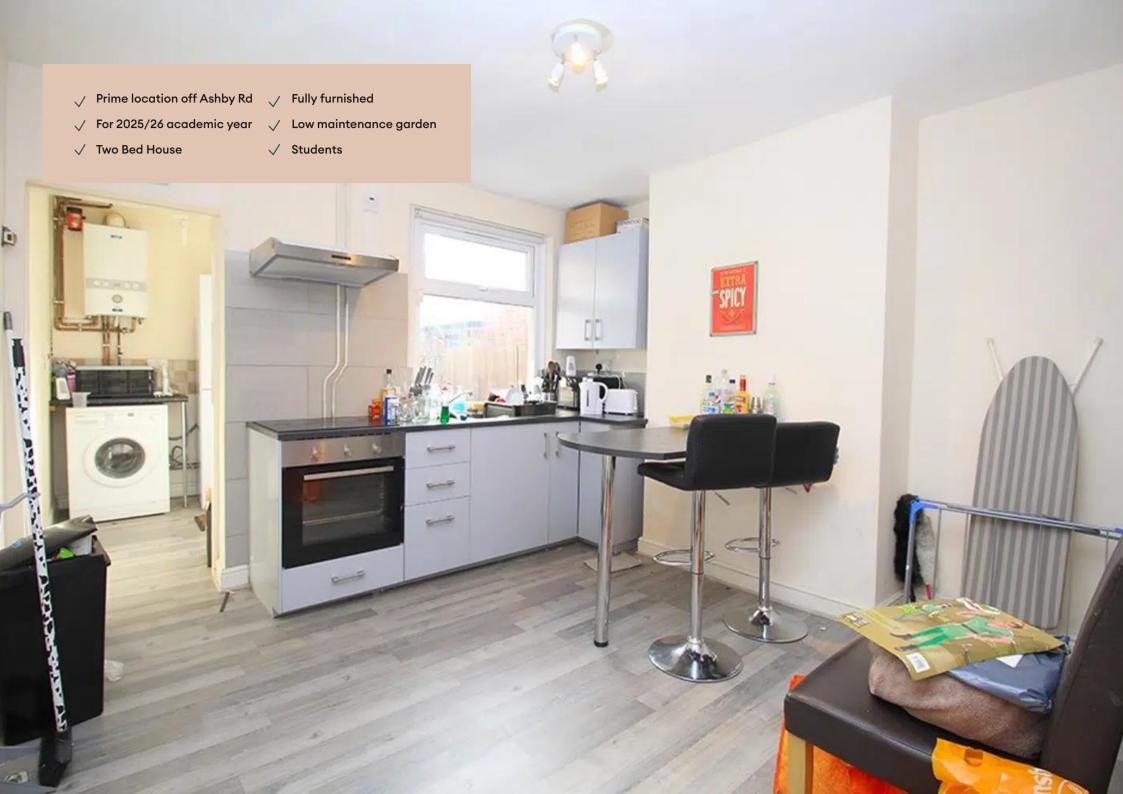

#### Kitchen Diner 4.2m (13'9) x 3.5m (11'6)

Complete with Gas oven and hob, Fridge freezer, Washing machine and dining table and chairs.