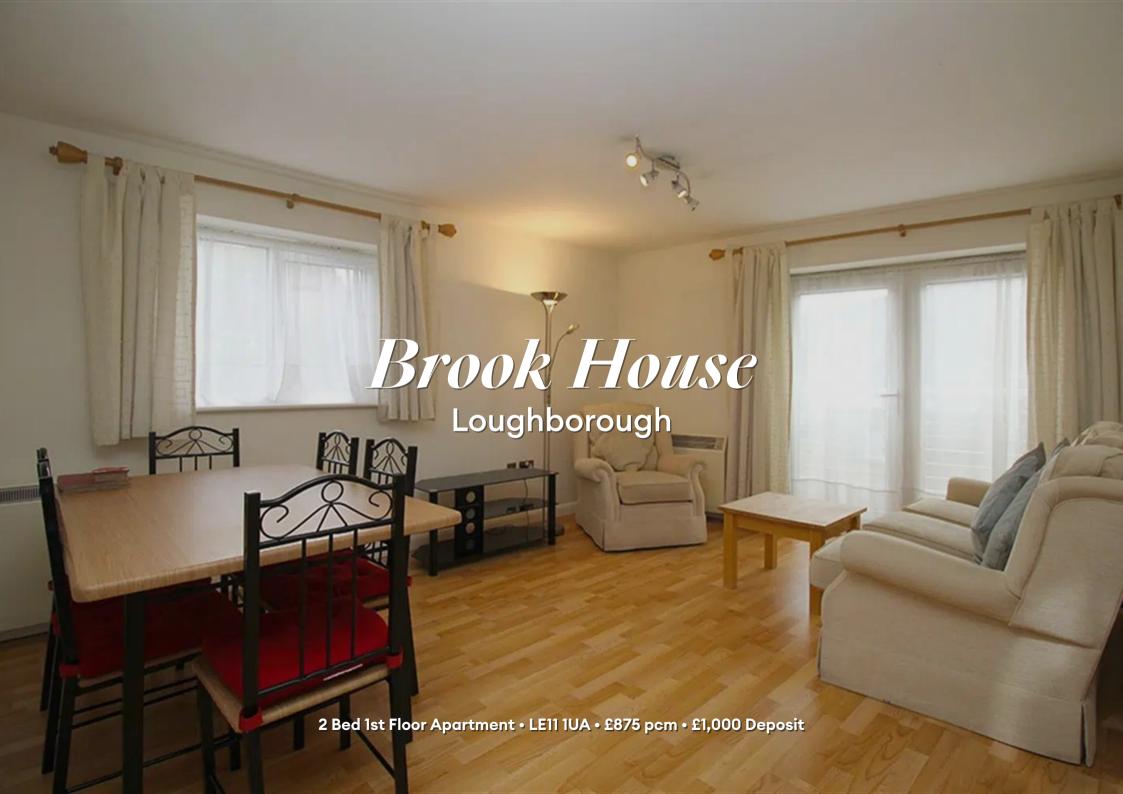

### Brook House, Loughborough

A contemporary two-bedroom apartment located in this popular development close within the Loughborough town centre. Located on the first floor it is presented in great condition with furniture and appliances included. Its corner plot makes for a bright and warm space. The apartment is within a short walk of the restaurants, gym and cinema as well as the mainline station (10 minutes by foot), with buses providing access to the surrounding areas. Allocated parking for one car is included.

#### Lounge / Diner 5.86m (19'3) x 5m (16'5)

A well proportioned room that is large enough to be used as both lounge and diner. Opening glass doors and a further window on the next wall gives dual aspect views. Open plan to kitchen and includes all the furniture pictured.