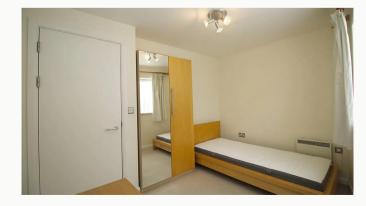

#### Bedroom Two 3.46m (11'4) x 2.64m (8'8)

Similar dimensions to the master bedroom, this bedroom also is equipped with the furniture pictured.

#### Bathroom 2.48m (8'2) x 1.96m (6'5)

A modern three piece bathroom room complete with heated towel rail and a shower above the bath.