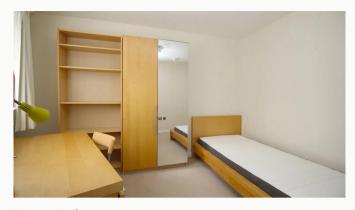

#### Bedroom Two 3.46m (11'4) x 2.64m (8'8)

Similar dimensions to the master bedroom, this bedroom also is equipped with the furniture pictured.