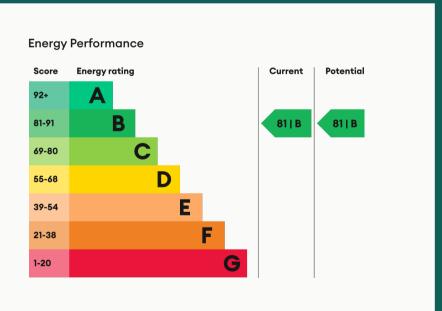

### Brook House, Loughborough

A contemporary two-bedroom apartment located in this popular development close within the Loughborough town centre. Located on the first floor it is presented in great condition with furniture and appliances included. Its corner plot makes for a bright and warm space. The apartment is within a short walk of the restaurants, gym and cinema as well as the mainline station (10 minutes by foot), with buses providing access to the surrounding areas. Allocated parking for one car is included.

#### Lounge / Diner 5.86m (19'3) x 5m (16'5)

A well proportioned room that is large enough to be used as both lounge and diner. Opening glass doors and a further window on the next wall gives dual aspect views. Open plan to kitchen and includes all the furniture pictured.