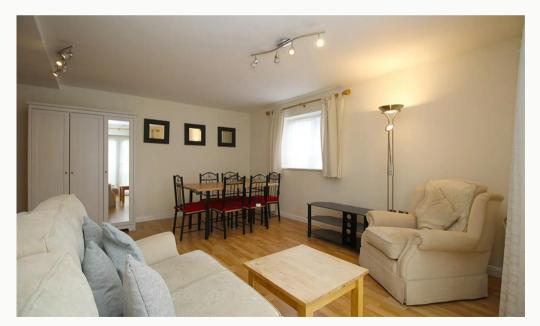

#### Lounge / Diner 5.86m (19'3) x 5m (16'5)

A well proportioned room that is large enough to be used as both lounge and diner. Opening glass doors and a further window on the next wall gives dual aspect views. Open plan to kitchen and includes all the furniture pictured.

#### Kitchen 3.73m (12'3) x 1.96m (6'5)

Open plan to the lounge / diner, this pullman kitchen comes equipped with a fridge, dishwasher, washing machine, oven and hob.