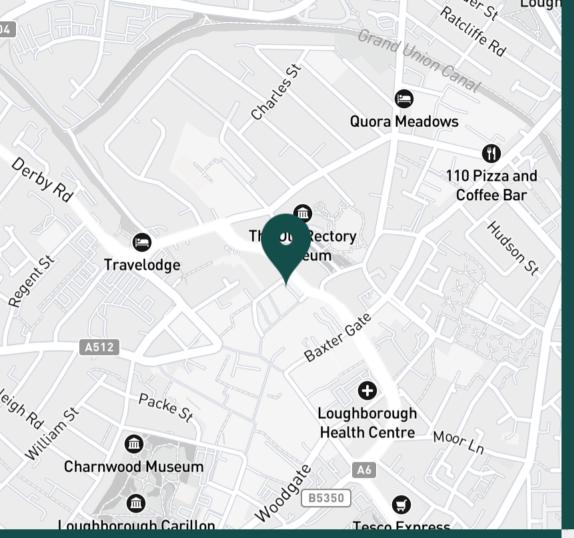

### Brook House, Loughborough

A contemporary two-bedroom apartment located in this popular development close within the Loughborough town centre. Located on the first floor it is presented in great condition with furniture and appliances included. Its corner plot makes for a bright and warm space. The apartment is within a short walk of the restaurants, gym and cinema as well as the mainline station (10 minutes by foot), with buses providing access to the surrounding areas. Allocated parking for one car is included.

Lounge / Diner

Lounge / Diner

Lounge

Dining Area

| Marks & Spencer 0.1 mi PureGym Loughborough 0.1 mi Tesco Superstore Loughborough 0.3 mi Dynamite Gym Ltd 0.3 mi Sainsburys Loughborough 0.5 mi Anytime Fitness Loughborough 0.3 mi Lidl Loughborough 0.6 mi CrossFit Loughborough 0.5 mi Aldi Loughborough 1.0 mi Fit4Less 0.7 mi  TRAIN STATIONS NURSERY SCHOOLS Loughborough 0.9 mi Babblebrooke Day Nursery 0.2 mi Barrow upon Soar 3.7 mi Small World Nursery 0.3 mi Sileby 5.6 mi Cobden Childrens Centre 0.4 mi East Midlands Parkway 10.0 mi Busy Bees in Loughborough 0.6 mi Syston 10.6 mi Lime Tree Nursery 0.6 mi  PRIMARY SCHOOLS Cobden PS 0.5 mi Limehurst Academy 0.6 mi St Marys Catholic PS 0.6 mi Our Lady's Convent Sch 1.0 mi Fairfield Preparatory Sch 0.6 mi Loughborough Grammar Sch 1.0 mi Loughborough CE PS 0.8 mi Loughborough High Sch 1.0 mi                                                                                                                                                                                                                                                                                                                                                                                                                                                                                                                                                                                                                                                                                                                                                                                                                                                                                                                                                                                                                                                                                                                                                                                                                                                                                                      | SUPERMARKETS                  |         | GYMS                         |        |
|--------------------------------------------------------------------------------------------------------------------------------------------------------------------------------------------------------------------------------------------------------------------------------------------------------------------------------------------------------------------------------------------------------------------------------------------------------------------------------------------------------------------------------------------------------------------------------------------------------------------------------------------------------------------------------------------------------------------------------------------------------------------------------------------------------------------------------------------------------------------------------------------------------------------------------------------------------------------------------------------------------------------------------------------------------------------------------------------------------------------------------------------------------------------------------------------------------------------------------------------------------------------------------------------------------------------------------------------------------------------------------------------------------------------------------------------------------------------------------------------------------------------------------------------------------------------------------------------------------------------------------------------------------------------------------------------------------------------------------------------------------------------------------------------------------------------------------------------------------------------------------------------------------------------------------------------------------------------------------------------------------------------------------------------------------------------------------------------------------------------------------|-------------------------------|---------|------------------------------|--------|
| Sainsburys Loughborough  Lidl Loughborough  O.6 mi CrossFit Loughborough  O.5 mi Aldi Loughborough  O.6 mi CrossFit Loughborough  O.7 mi   TRAIN STATIONS  Loughborough  O.9 mi Barrow upon Soar  Sileby  Soar  Sileby  Soar   | Marks & Spencer               | 0.1 mi  | PureGym Loughborough         | 0.1 mi |
| Lidl Loughborough 0.6 mi CrossFit Loughborough 0.5 mi Aldi Loughborough 1.0 mi Fit4Less 0.7 mi  TRAIN STATIONS NURSERY SCHOOLS  Loughborough 0.9 mi Babblebrooke Day Nursery 0.2 mi Barrow upon Soar 3.7 mi Small World Nursery 0.3 mi Sileby 5.6 mi Cobden Childrens Centre 0.4 mi East Midlands Parkway 10.0 mi Busy Bees in Loughborough 0.6 mi Syston 10.6 mi Lime Tree Nursery 0.6 mi  PRIMARY SCHOOLS  Cobden PS 0.5 mi Limehurst Academy 0.3 mi Rendell Primary School 0.5 mi RNIB College Loughborough 0.8 mi St Marys Catholic PS 0.6 mi Our Lady's Convent Sch 1.0 mi Fairfield Preparatory Sch 0.6 mi Loughborough Grammar Sch 1.0 mi                                                                                                                                                                                                                                                                                                                                                                                                                                                                                                                                                                                                                                                                                                                                                                                                                                                                                                                                                                                                                                                                                                                                                                                                                                                                                                                                                                                                                                                                               | Tesco Superstore Loughborough | 0.3 mi  | Dynamite Gym Ltd             | 0.3 mi |
| Aldi Loughborough  1.0 mi Fit4Less  0.7 mi  NURSERY SCHOOLS  Loughborough  0.9 mi Babblebrooke Day Nursery  0.2 mi Sarrow upon Soar  3.7 mi Small World Nursery  0.3 mi Sileby  5.6 mi Cobden Childrens Centre  0.4 mi East Midlands Parkway  10.0 mi Busy Bees in Loughborough  0.6 mi Syston  10.6 mi Lime Tree Nursery  0.3 mi Rendell Primary School  0.5 mi RNIB College Loughborough  0.8 mi St Marys Catholic PS  0.6 mi Our Lady's Convent Sch  1.0 mi Fairfield Preparatory Sch  0.6 mi Loughborough Grammar Sch  1.0 mi                                                                                                                                                                                                                                                                                                                                                                                                                                                                                                                                                                                                                                                                                                                                                                                                                                                                                                                                                                                                                                                                                                                                                                                                                                                                                                                                                                                                                                                                                                                                                                                              | Sainsburys Loughborough       | 0.5 mi  | Anytime Fitness Loughborough | 0.3 mi |
| TRAIN STATIONS  Loughborough  Barrow upon Soar  Sileby  5.6 mi  Cobden Childrens Centre  0.4 mi  East Midlands Parkway  10.0 mi  Busy Bees in Loughborough  0.6 mi  Syston  HIGH SCHOOLS  Cobden PS  C | Lidl Loughborough             | 0.6 mi  | CrossFit Loughborough        | 0.5 mi |
| Loughborough 0.9 mi Babblebrooke Day Nursery 0.2 mi Barrow upon Soar 3.7 mi Small World Nursery 0.3 mi Sileby 5.6 mi Cobden Childrens Centre 0.4 mi East Midlands Parkway 10.0 mi Busy Bees in Loughborough 0.6 mi Syston 10.6 mi Lime Tree Nursery 0.6 mi  PRIMARY SCHOOLS Cobden PS 0.5 mi Limehurst Academy 0.3 mi Rendell Primary School 0.5 mi RNIB College Loughborough 0.8 mi St Marys Catholic PS 0.6 mi Our Lady's Convent Sch 1.0 mi Fairfield Preparatory Sch 0.6 mi Loughborough Grammar Sch 1.0 mi                                                                                                                                                                                                                                                                                                                                                                                                                                                                                                                                                                                                                                                                                                                                                                                                                                                                                                                                                                                                                                                                                                                                                                                                                                                                                                                                                                                                                                                                                                                                                                                                                | Aldi Loughborough             | 1.0 mi  | Fit4Less                     | 0.7 mi |
| Barrow upon Soar 3.7 mi Small World Nursery 0.3 mi Sileby 5.6 mi Cobden Childrens Centre 0.4 mi East Midlands Parkway 10.0 mi Busy Bees in Loughborough 0.6 mi Syston 10.6 mi Lime Tree Nursery 0.6 mi  PRIMARY SCHOOLS HIGH SCHOOLS  Cobden PS 0.5 mi Limehurst Academy 0.3 mi Rendell Primary School 0.5 mi RNIB College Loughborough 0.8 mi St Marys Catholic PS 0.6 mi Our Lady's Convent Sch 1.0 mi Fairfield Preparatory Sch 0.6 mi Loughborough Grammar Sch 1.0 mi                                                                                                                                                                                                                                                                                                                                                                                                                                                                                                                                                                                                                                                                                                                                                                                                                                                                                                                                                                                                                                                                                                                                                                                                                                                                                                                                                                                                                                                                                                                                                                                                                                                      | TRAIN STATIONS                |         | NURSERY SCHOOLS              |        |
| Sileby 5.6 mi Cobden Childrens Centre 0.4 mi East Midlands Parkway 10.0 mi Busy Bees in Loughborough 0.6 mi Syston 10.6 mi Lime Tree Nursery 0.6 mi  PRIMARY SCHOOLS Cobden PS 0.5 mi Limehurst Academy 0.3 mi Rendell Primary School 0.5 mi RNIB College Loughborough 0.8 mi St Marys Catholic PS 0.6 mi Our Lady's Convent Sch 1.0 mi Fairfield Preparatory Sch 0.6 mi Loughborough Grammar Sch 1.0 mi                                                                                                                                                                                                                                                                                                                                                                                                                                                                                                                                                                                                                                                                                                                                                                                                                                                                                                                                                                                                                                                                                                                                                                                                                                                                                                                                                                                                                                                                                                                                                                                                                                                                                                                       | Loughborough                  | 0.9 mi  | Babblebrooke Day Nursery     | 0.2 mi |
| East Midlands Parkway  Nyston  10.0 mi Busy Bees in Loughborough 0.6 mi Lime Tree Nursery  0.6 mi  PRIMARY SCHOOLS  Cobden PS 0.5 mi Rendell Primary School 0.5 mi RNIB College Loughborough 0.8 mi St Marys Catholic PS 0.6 mi Our Lady's Convent Sch 1.0 mi Fairfield Preparatory Sch 0.6 mi Loughborough Grammar Sch 1.0 mi                                                                                                                                                                                                                                                                                                                                                                                                                                                                                                                                                                                                                                                                                                                                                                                                                                                                                                                                                                                                                                                                                                                                                                                                                                                                                                                                                                                                                                                                                                                                                                                                                                                                                                                                                                                                 | Barrow upon Soar              | 3.7 mi  | Small World Nursery          | 0.3 mi |
| PRIMARY SCHOOLS Cobden PS Rendell Primary School St Marys Catholic PS Fairfield Preparatory Sch  10.6 mi Lime Tree Nursery  0.6 mi                                                                                                                                                                                                                                                                                                                                                                                                                                                                                                                                                                                                                                                                                                                                                                                                                                                                                                                                                                                                                                                                                                                                                                                                                                                                                                                                                                                                                                                                                                                                                                                                                                                                                               | Sileby                        | 5.6 mi  | Cobden Childrens Centre      | 0.4 mi |
| PRIMARY SCHOOLS  Cobden PS  Rendell Primary School  St Marys Catholic PS  0.6 mi  Fairfield Preparatory Sch  0.6 mi  Limehurst Academy  0.3 mi  RNIB College Loughborough  0.8 mi  Our Lady's Convent Sch  1.0 mi  Loughborough Grammar Sch  1.0 mi                                                                                                                                                                                                                                                                                                                                                                                                                                                                                                                                                                                                                                                                                                                                                                                                                                                                                                                                                                                                                                                                                                                                                                                                                                                                                                                                                                                                                                                                                                                                                                                                                                                                                                                                                                                                                                                                            | East Midlands Parkway         | 10.0 mi | Busy Bees in Loughborough    | 0.6 mi |
| Cobden PS0.5 miLimehurst Academy0.3 miRendell Primary School0.5 miRNIB College Loughborough0.8 miSt Marys Catholic PS0.6 miOur Lady's Convent Sch1.0 miFairfield Preparatory Sch0.6 miLoughborough Grammar Sch1.0 mi                                                                                                                                                                                                                                                                                                                                                                                                                                                                                                                                                                                                                                                                                                                                                                                                                                                                                                                                                                                                                                                                                                                                                                                                                                                                                                                                                                                                                                                                                                                                                                                                                                                                                                                                                                                                                                                                                                           | Syston                        | 10.6 mi | Lime Tree Nursery            | 0.6 mi |
| Rendell Primary School0.5 miRNIB College Loughborough0.8 miSt Marys Catholic PS0.6 miOur Lady's Convent Sch1.0 miFairfield Preparatory Sch0.6 miLoughborough Grammar Sch1.0 mi                                                                                                                                                                                                                                                                                                                                                                                                                                                                                                                                                                                                                                                                                                                                                                                                                                                                                                                                                                                                                                                                                                                                                                                                                                                                                                                                                                                                                                                                                                                                                                                                                                                                                                                                                                                                                                                                                                                                                 | PRIMARY SCHOOLS               |         | HIGH SCHOOLS                 |        |
| St Marys Catholic PS 0.6 mi Our Lady's Convent Sch 1.0 mi<br>Fairfield Preparatory Sch 0.6 mi Loughborough Grammar Sch 1.0 mi                                                                                                                                                                                                                                                                                                                                                                                                                                                                                                                                                                                                                                                                                                                                                                                                                                                                                                                                                                                                                                                                                                                                                                                                                                                                                                                                                                                                                                                                                                                                                                                                                                                                                                                                                                                                                                                                                                                                                                                                  | Cobden PS                     | 0.5 mi  | Limehurst Academy            | 0.3 mi |
| Fairfield Preparatory Sch 0.6 mi Loughborough Grammar Sch 1.0 mi                                                                                                                                                                                                                                                                                                                                                                                                                                                                                                                                                                                                                                                                                                                                                                                                                                                                                                                                                                                                                                                                                                                                                                                                                                                                                                                                                                                                                                                                                                                                                                                                                                                                                                                                                                                                                                                                                                                                                                                                                                                               | Rendell Primary School        | 0.5 mi  | RNIB College Loughborough    | 0.8 mi |
|                                                                                                                                                                                                                                                                                                                                                                                                                                                                                                                                                                                                                                                                                                                                                                                                                                                                                                                                                                                                                                                                                                                                                                                                                                                                                                                                                                                                                                                                                                                                                                                                                                                                                                                                                                                                                                                                                                                                                                                                                                                                                                                                | St Marys Catholic PS          | 0.6 mi  | Our Lady's Convent Sch       | 1.0 mi |
| Loughborough CE PS 0.8 mi Loughborough High Sch 1.0 mi                                                                                                                                                                                                                                                                                                                                                                                                                                                                                                                                                                                                                                                                                                                                                                                                                                                                                                                                                                                                                                                                                                                                                                                                                                                                                                                                                                                                                                                                                                                                                                                                                                                                                                                                                                                                                                                                                                                                                                                                                                                                         | Fairfield Preparatory Sch     | 0.6 mi  | Loughborough Grammar Sch     | 1.0 mi |
|                                                                                                                                                                                                                                                                                                                                                                                                                                                                                                                                                                                                                                                                                                                                                                                                                                                                                                                                                                                                                                                                                                                                                                                                                                                                                                                                                                                                                                                                                                                                                                                                                                                                                                                                                                                                                                                                                                                                                                                                                                                                                                                                | Loughborough CE PS            | 0.8 mi  | Loughborough High Sch        | 1.0 mi |