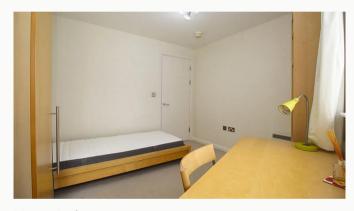

#### Bedroom Two 3.46m (11'4) x 2.64m (8'8)

Similar dimensions to the master bedroom, this bedroom also is equipped with the furniture pictured.