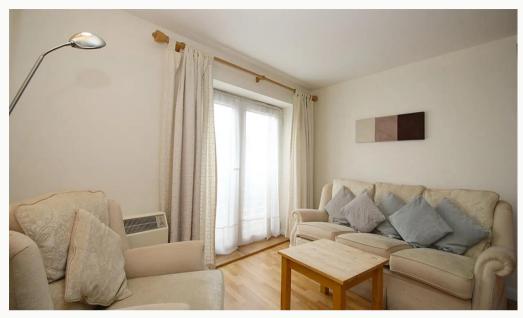

#### Lounge / Diner 5.86m (19'3) x 5m (16'5)

A well proportioned room that is large enough to be used as both lounge and diner. Opening glass doors and a further window on the next wall gives dual aspect views. Open plan to kitchen and includes all the furniture pictured.