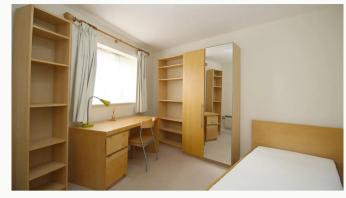

#### Bedroom Two 3.46m (11'4) x 2.64m (8'8)

Similar dimensions to the master bedroom, this bedroom also is equipped with the furniture pictured.