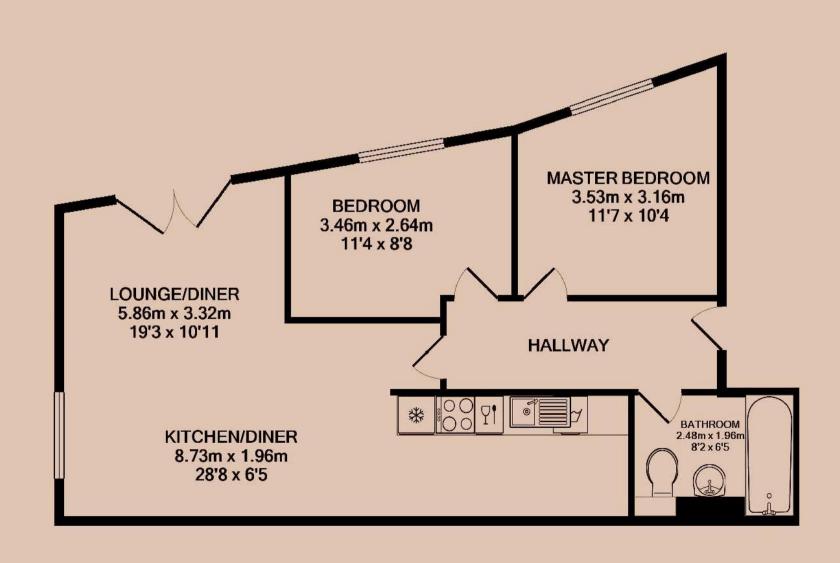

#### Lounge / Diner 5.86m (19'3) x 5m (16'5)

A well proportioned room that is large enough to be used as both lounge and diner. Opening glass doors and a further window on the next wall gives dual aspect views. Open plan to kitchen and includes all the furniture pictured.

#### Kitchen 3.73m (12'3) x 1.96m (6'5)

Open plan to the lounge / diner, this pullman kitchen comes equipped with a fridge, dishwasher, washing machine, oven and hob.

#### Master Bedroom 3.53m (11'7) x 3.16m (10'4)

A generously proportioned and light room complete with all the furniture pictured.

#### Bedroom Two 3.46m (11'4) x 2.64m (8'8)

Similar dimensions to the master bedroom, this bedroom also is equipped with the furniture pictured.

#### Bathroom 2.48m (8'2) x 1.96m (6'5)

A modern three piece bathroom room complete with heated towel rail and a shower above the bath.