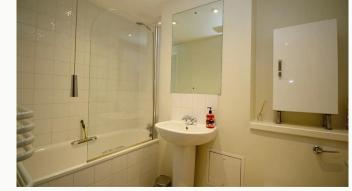

#### Bathroom 2.48m (8'2) x 1.96m (6'5)

A modern three piece bathroom room complete with heated towel rail and a shower above the bath.