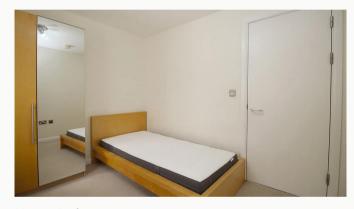

#### Bedroom Two 3.46m (11'4) x 2.64m (8'8)

Similar dimensions to the master bedroom, this bedroom also is equipped with the furniture pictured.