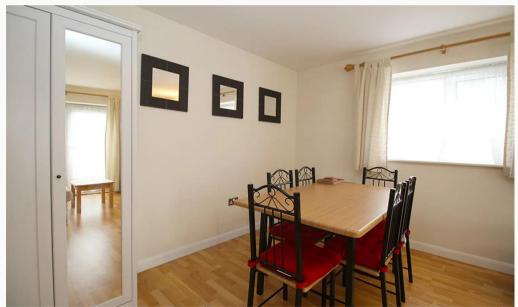

#### Lounge / Diner 5.86m (19'3) x 5m (16'5)

A well proportioned room that is large enough to be used as both lounge and diner. Opening glass doors and a further window on the next wall gives dual aspect views. Open plan to kitchen and includes all the furniture pictured.