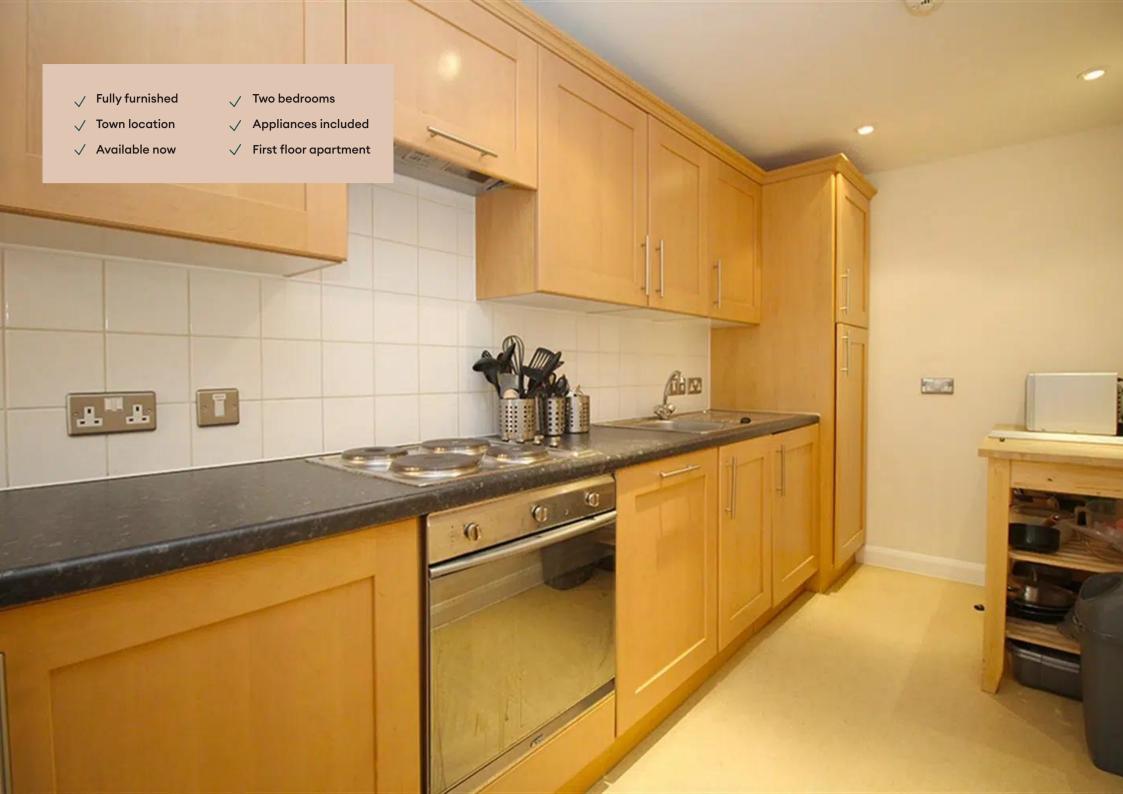

#### Kitchen 3.73m (12'3) x 1.96m (6'5)

Open plan to the lounge / diner, this pullman kitchen comes equipped with a fridge, dishwasher, washing machine, oven and hob.