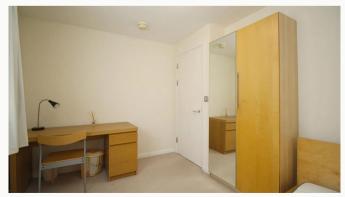

#### Bedroom Two 3.46m (11'4) x 2.64m (8'8)

Similar dimensions to the master bedroom, this bedroom also is equipped with the furniture pictured.