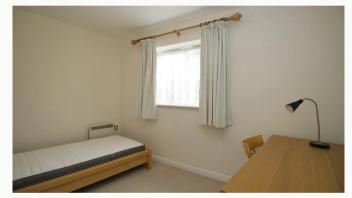

#### Master Bedroom 3.53m (11'7) x 3.16m (10'4)

A generously proportioned and light room complete with all the furniture pictured.