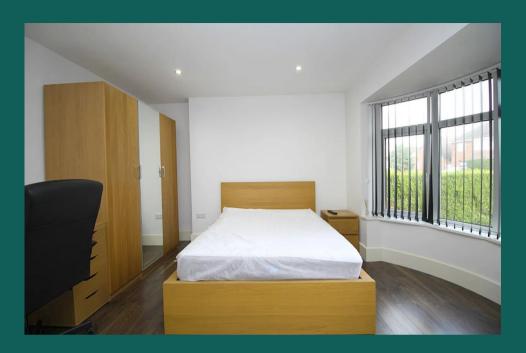

#### The bedroom

The bedroom available comes fully furnished with double bed and memory foam mattress, 42 inch 4K Toshiba TV, Freeview, a large wardrobe, a bedside cabinet, desk with draws, chair, plenty of power points, large double glazed bay window with views of Brisco avenue and centrally heated. Marked as Bedroom 2 on the floor plan.