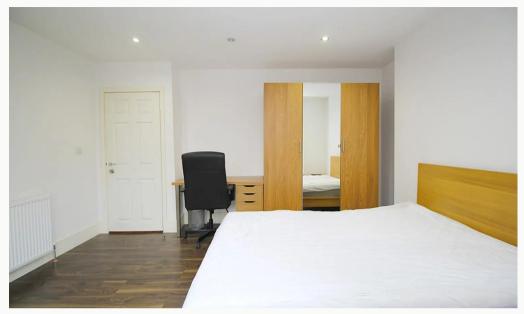

#### The bedroom

The bedroom available comes fully furnished with double bed and memory foam mattress, 42 inch 4K Toshiba TV, Freeview, a large wardrobe, a bedside cabinet, desk with draws, chair, plenty of power points, large double glazed bay window with views of Brisco avenue and centrally heated. Marked as Bedroom 2 on the floor plan.