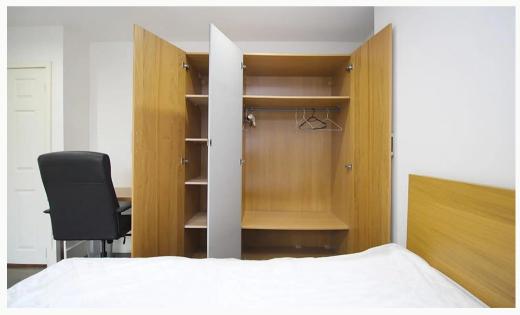

#### The bedroom

The bedroom available comes fully furnished with double bed and memory foam mattress, 42 inch 4K Toshiba TV, Freeview, a large wardrobe, a bedside cabinet, desk with draws, chair, plenty of power points, large double glazed bay window with views of Brisco avenue and centrally heated. Marked as Bedroom 2 on the floor plan.