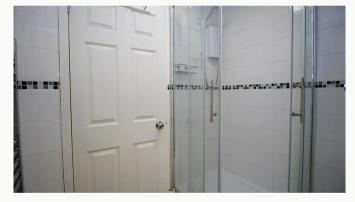

#### Shower room

Located on the ground floor next to the bedroom. Includes oversized shower, toilet, sink, heated towel rail along with storage.