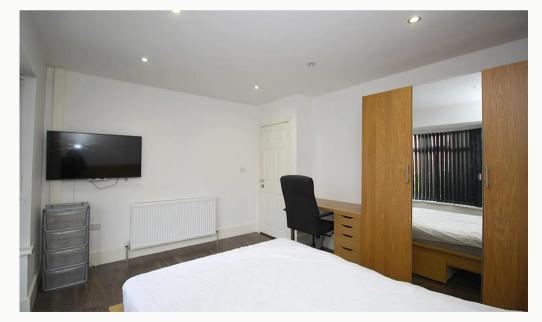

#### The bedroom

The bedroom available comes fully furnished with double bed and memory foam mattress, 42 inch 4K Toshiba TV, Freeview, a large wardrobe, a bedside cabinet, desk with draws, chair, plenty of power points, large double glazed bay window with views of Brisco avenue and centrally heated. Marked as Bedroom 2 on the floor plan.