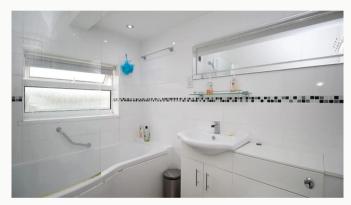

#### **Bathroom**

Located on the first floor this four piece bathroom is supported by a further shower room. Includes bath with shower, toilet, sink, heated towel rail along with plenty of storage.