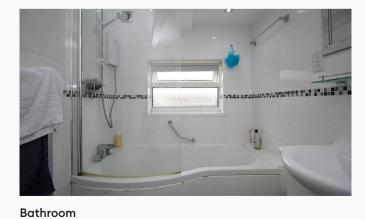

#### **Bathroom**

Located on the first floor this four piece bathroom is supported by a further shower room. Includes bath with shower, toilet, sink, heated towel rail along with plenty of storage.