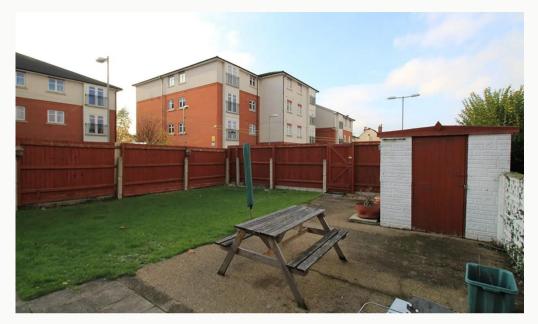

#### Garden

Private and low maintenance rear garden with patio and lawn. Great for BBQs in the summer.