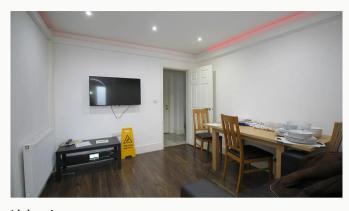

#### Lounge and Diner

The hub of the home with smart wood flooring, modern decor and large 4K flat screen TV. Open plan to the Kitchen keeps the home social.