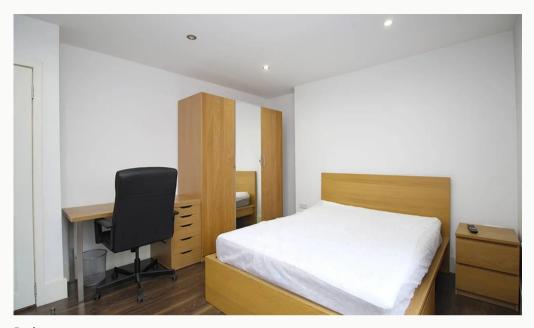

#### The bedroom

The bedroom available comes fully furnished with double bed and memory foam mattress, 42 inch 4K Toshiba TV, Freeview, a large wardrobe, a bedside cabinet, desk with draws, chair, plenty of power points, large double glazed bay window with views of Brisco avenue and centrally heated. Marked as Bedroom 2 on the floor plan.