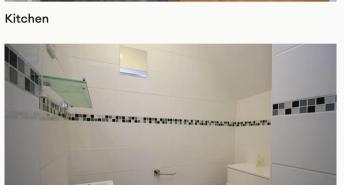

#### Shower room

Located on the ground floor next to the bedroom. Includes oversized shower, toilet, sink, heated towel rail along with storage.