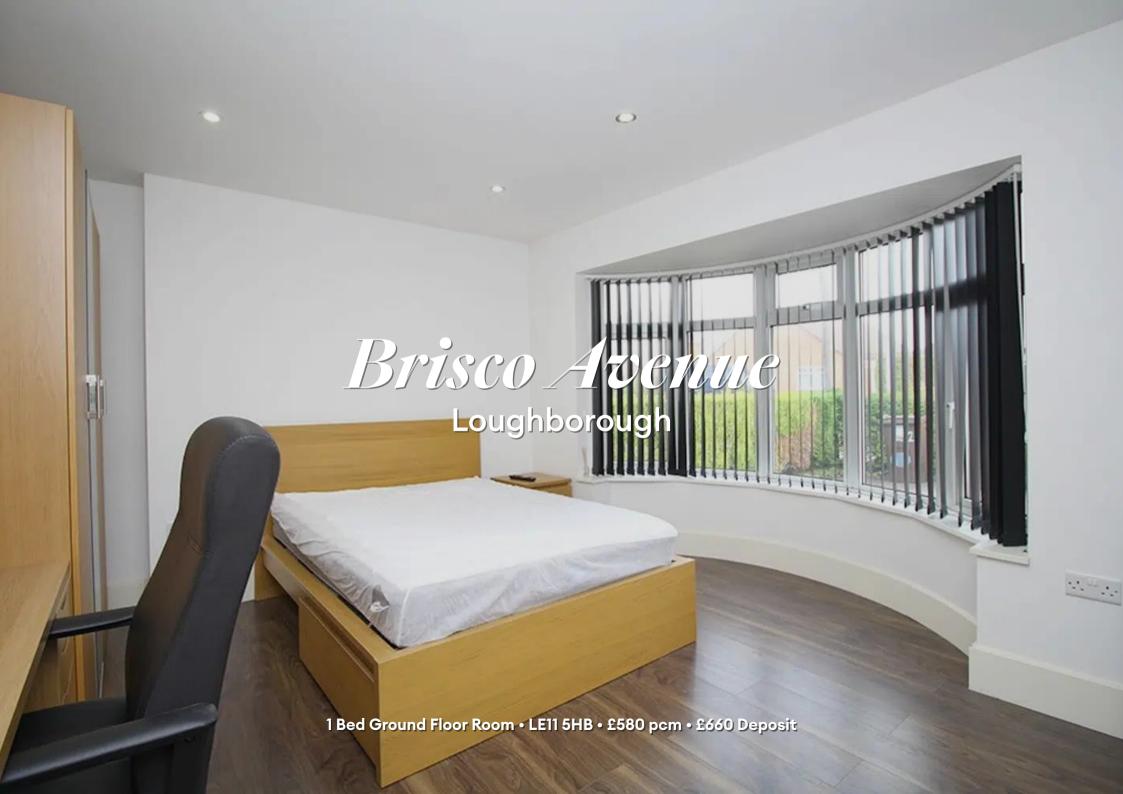

#### The bedroom

The bedroom available comes fully furnished with double bed and memory foam mattress, 42 inch 4K Toshiba TV, Freeview, a large wardrobe, a bedside cabinet, desk with draws, chair, plenty of power points, large double glazed bay window with views of Brisco avenue and centrally heated. Marked as Bedroom 2 on the floor plan.