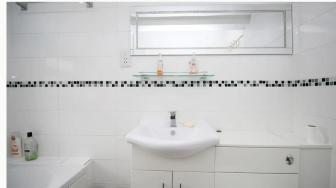

#### **Bathroom**

Located on the first floor this four piece bathroom is supported by a further shower room. Includes bath with shower, toilet, sink, heated towel rail along with plenty of storage.