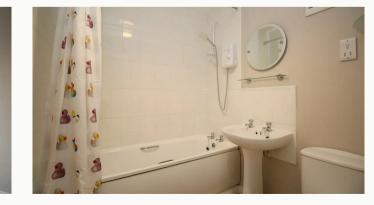

#### Bathroom

A three piece modern bathroom, including a bath, sink, toilet and shower above the bath.