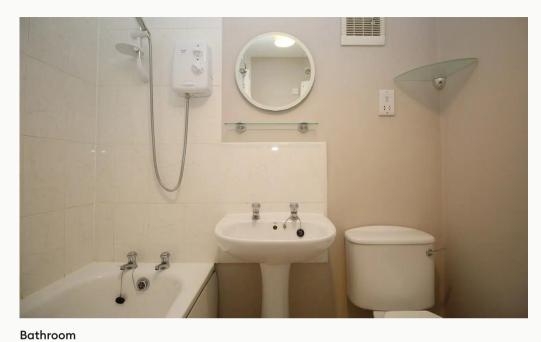

#### Bathroom

A three piece modern bathroom, including a bath, sink, toilet and shower above the bath.