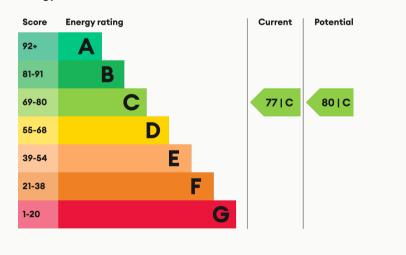

**Chestnut Place** 

| <b>Available</b>        | <b>Comes</b>           | <b>Bedrooms</b>      | <b>Receptions</b>            | <b>Bathrooms</b>    | <b>Parking</b>               | Postcode |  |
|-------------------------|------------------------|----------------------|------------------------------|---------------------|------------------------------|----------|--|
| From 14/04/2025         | Unfurnished            | 2                    | 1                            | 1                   | Allocated                    | LE12 8GW |  |
| <b>Rent</b><br>£775 pcm | <b>Deposit</b><br>£890 | <b>EPC</b><br>77   C | <b>Council Tax Band</b><br>B | <b>ID</b><br>#16326 | <b>Updated</b><br>14/04/2025 |          |  |