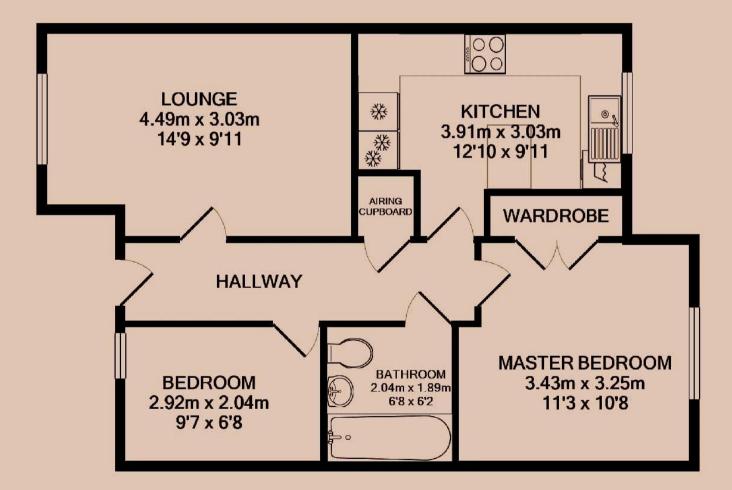

#### Lounge

A neutral and sizeable lounge overlooking the block car park.

#### Kitchen

A practical U-shaped kitchen including a builtin breakfast bar/dining table. This kitchen also comes equipped with a fridge, freezer, washing machines, oven, and hob.

#### Master Bedroom

The larger of the two bedrooms. This double bedroom comes with a built-in wardrobe for storage.

#### Bedroom Two

A second bedroom, that could also be used as a study.

#### Bathroom

A three piece modern bathroom, including a bath, sink, toilet and shower above the bath.