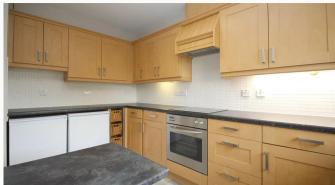

#### Kitchen

A practical U-shaped kitchen including a builtin breakfast bar/dining table. This kitchen also comes equipped with a fridge, freezer, washing machines, oven, and hob.