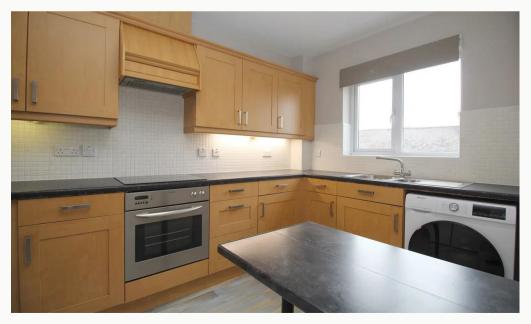

#### Kitchen

A practical U-shaped kitchen including a builtin breakfast bar/dining table. This kitchen also comes equipped with a fridge, freezer, washing machines, oven, and hob.