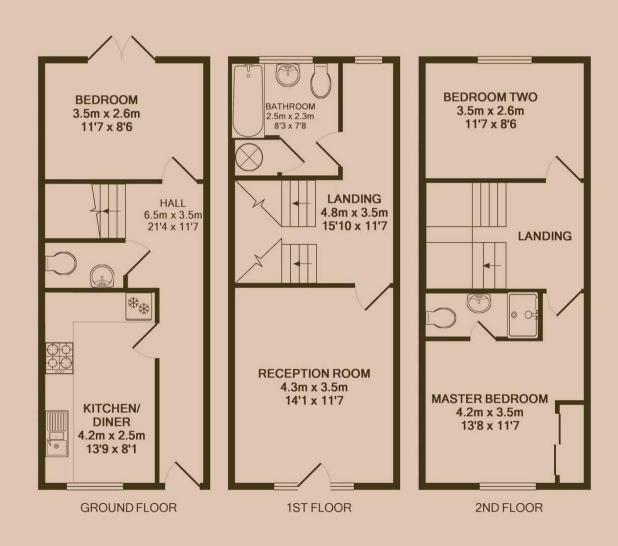

#### Living and Dining room 4.3m (14'1) x 3.5m (11'6)

Situated on the first floor with both windows and a Juliet style balcony to the front of the property. This room has a bright modern feel.

#### Kitchen + Breakfast room 4.2m (13'9) x 2.5m (8'2)

A beautiful contemporary kitchen. Stainless steel integrated oven, gas hob and extractor hood. A fridge freezer is also hidden away behind the gloss white cabinets. Spotlights and modern flooring complete the look.

#### Master bedroom 4.2m (13'9) x 3.5m (11'6)

A great size master room, situated on the top floor, with fitted wardrobes, and an en suite shower room.

#### Bedroom Two 3.5m (11'6) x 2.6m (8'6)

A good size double room with views to the rear. Situated on the top floor.

#### Bedroom Three 3.5m (11'6) x 2.6m (8'6)

This room runs the full width of the house with French doors to the rear affording views of the garden.

#### Bathroom 2.5m (8'2) x 2.3m (7'7)

A centrally located family bathroom with threepiece bathroom complete with shower over the bath, heated towel rail and smart tiling.