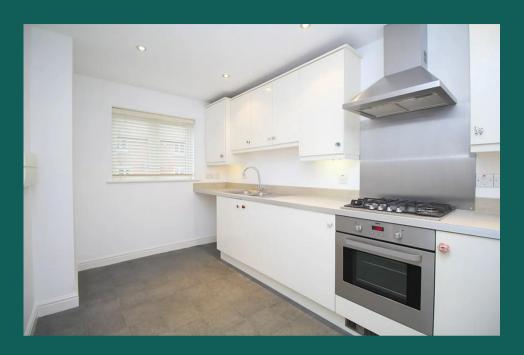

#### Kitchen + Breakfast room 4.2m (13'9) x 2.5m (8'2)

A beautiful contemporary kitchen. Stainless steel integrated oven, gas hob and extractor hood. A fridge freezer is also hidden away behind the gloss white cabinets. Spotlights and modern flooring complete the look.