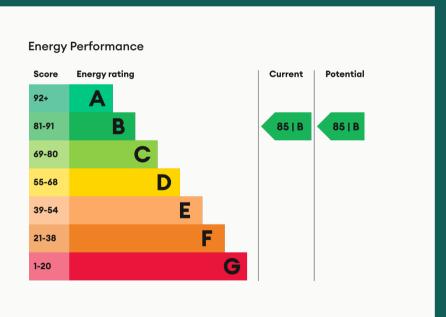

### Highland Drive, Loughborough

From the five-star homebuilder William Davis, this like new property is ready for occupation. The spacious kitchen has gas hob. Its Master bedroom features an en-suite and fitted wardrobe. A further two double bedrooms and an elegant bathroom, complemented by a downstairs cloakroom and garage. The first floor lounge makes for a great living area.

#### Living and Dining room 4.3m (14'1) x 3.5m (11'6)

Situated on the first floor with both windows and a Juliet style balcony to the front of the property. This room has a bright modern feel.

#### Kitchen + Breakfast room 4.2m (13'9) x 2.5m (8'2)

A beautiful contemporary kitchen. Stainless steel integrated oven, gas hob and extractor hood. A fridge freezer is also hidden away behind the gloss white cabinets