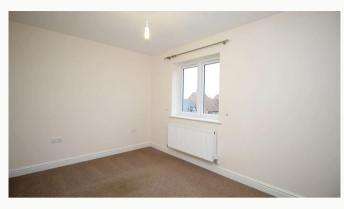

#### Bedroom Two 3.5m (11'6) x 2.6m (8'6)

A good size double room with views to the rear. Situated on the top floor.

#### Bedroom Three 3.5m (11'6) x 2.6m (8'6)

This room runs the full width of the house with French doors to the rear affording views of the garden.