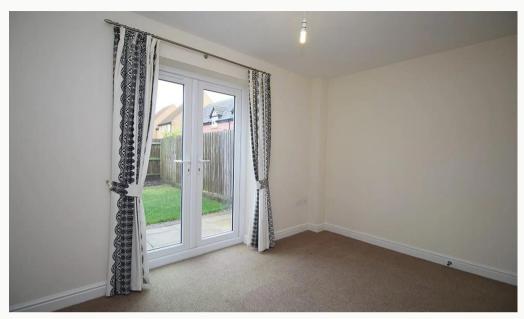

#### Bedroom Three 3.5m (11'6) x 2.6m (8'6)

This room runs the full width of the house with French doors to the rear affording views of the garden.