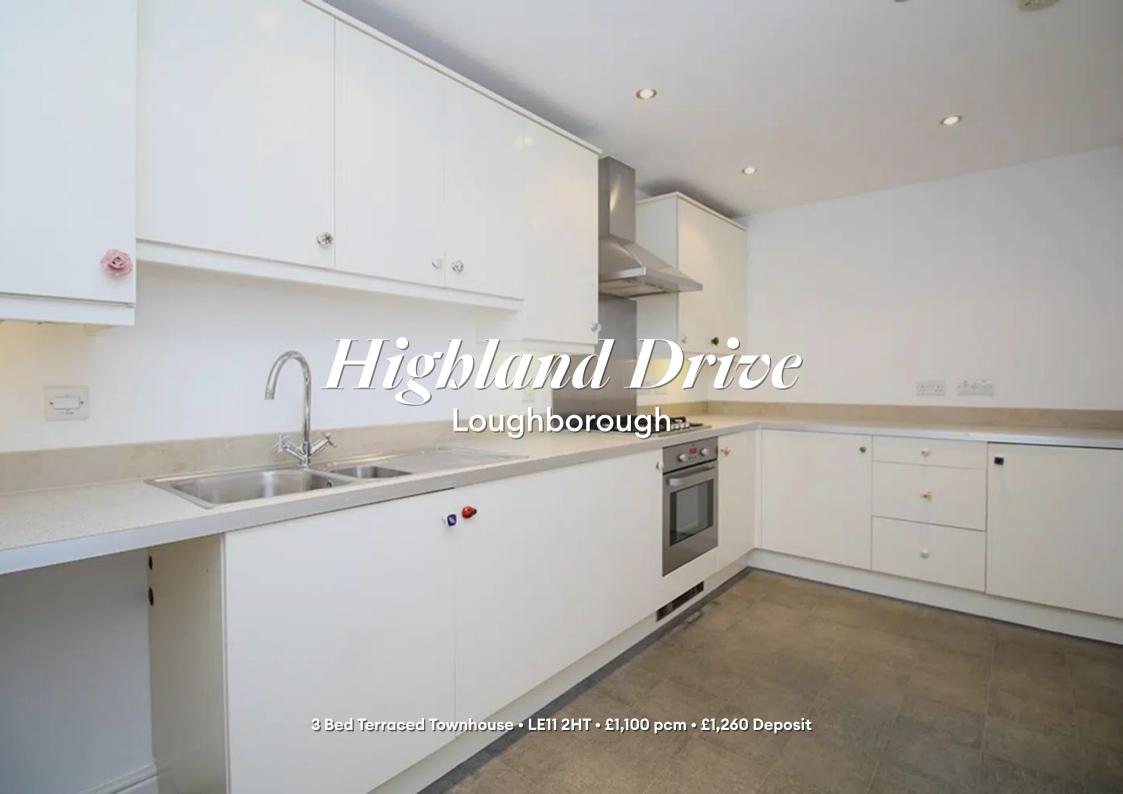

#### Kitchen + Breakfast room 4.2m (13'9) x 2.5m (8'2)

A beautiful contemporary kitchen. Stainless steel integrated oven, gas hob and extractor hood. A fridge freezer is also hidden away behind the gloss white cabinets. Spotlights and modern flooring complete the look.