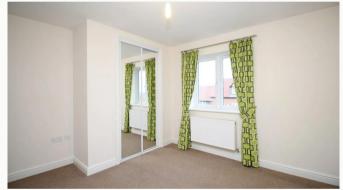

#### Bedroom Two 3.5m (11'6) x 2.6m (8'6)

A good size double room with views to the rear. Situated on the top floor.

#### Bedroom Three 3.5m (11'6) x 2.6m (8'6)

This room runs the full width of the house with French doors to the rear affording views of the garden.