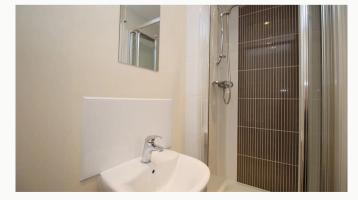

#### Master bedroom 4.2m (13'9) x 3.5m (11'6)

A great size master room, situated on the top floor, with fitted wardrobes, and an en suite shower room.

#### Bathroom 2.5m (8'2) x 2.3m (7'7)

A centrally located family bathroom with threepiece bathroom complete with shower over the bath, heated towel rail and smart tiling.