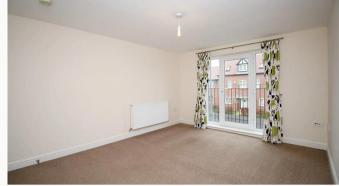

#### Living and Dining room 4.3m (14'1) x 3.5m (11'6)

Situated on the first floor with both windows and a Juliet style balcony to the front of the property. This room has a bright modern feel.