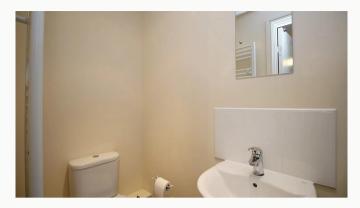

#### Bathroom 2.5m (8'2) x 2.3m (7'7)

A centrally located family bathroom with threepiece bathroom complete with shower over the bath, heated towel rail and smart tiling.