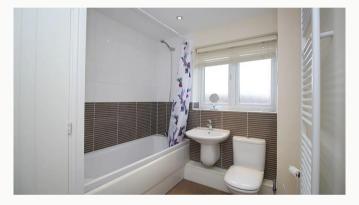

#### Bathroom 2.5m (8'2) x 2.3m (7'7)

A centrally located family bathroom with threepiece bathroom complete with shower over the bath, heated towel rail and smart tiling.