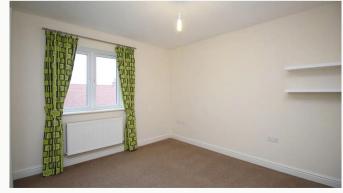

#### Bedroom Two 3.5m (11'6) x 2.6m (8'6)

A good size double room with views to the rear. Situated on the top floor.

#### Bedroom Three 3.5m (11'6) x 2.6m (8'6)

This room runs the full width of the house with French doors to the rear affording views of the garden.