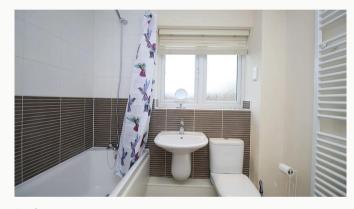

#### Bathroom 2.5m (8'2) x 2.3m (7'7)

A centrally located family bathroom with threepiece bathroom complete with shower over the bath, heated towel rail and smart tiling.