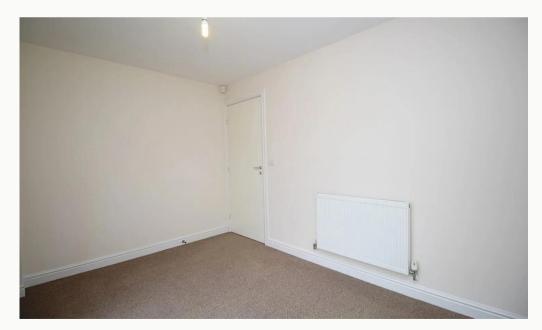

#### Bedroom Two 3.5m (11'6) x 2.6m (8'6)

A good size double room with views to the rear. Situated on the top floor.

#### Bedroom Three 3.5m (11'6) x 2.6m (8'6)

This room runs the full width of the house with French doors to the rear affording views of the garden.