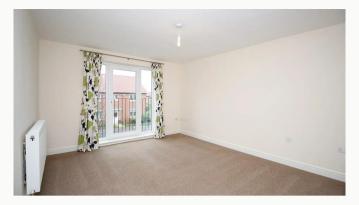

#### Living and Dining room 4.3m (14'1) x 3.5m (11'6)

Situated on the first floor with both windows and a Juliet style balcony to the front of the property. This room has a bright modern feel.