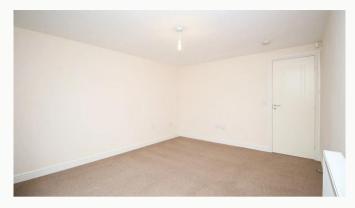

#### Bedroom Two 3.5m (11'6) x 2.6m (8'6)

A good size double room with views to the rear. Situated on the top floor.

#### Bedroom Three 3.5m (11'6) x 2.6m (8'6)

This room runs the full width of the house with French doors to the rear affording views of the garden.