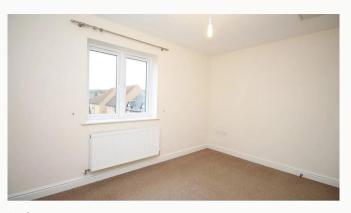

#### Bedroom Two 3.5m (11'6) x 2.6m (8'6)

A good size double room with views to the rear. Situated on the top floor.

#### Bedroom Three 3.5m (11'6) x 2.6m (8'6)

This room runs the full width of the house with French doors to the rear affording views of the garden.