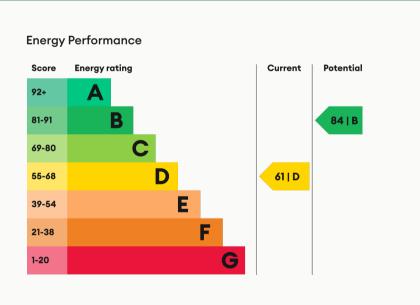

**Council Tax Band** 

ID

#267

Rent

£110 pppw

Deposit

£600

**EPC** 

61 | D

Updated

30/10/2024