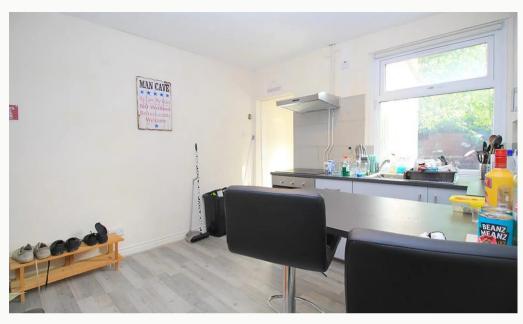

#### Kitchen Diner 4.2m (13'9) x 3.5m (11'6)

Complete with Gas oven and hob, Fridge freezer, Washing machine and dining table and chairs.