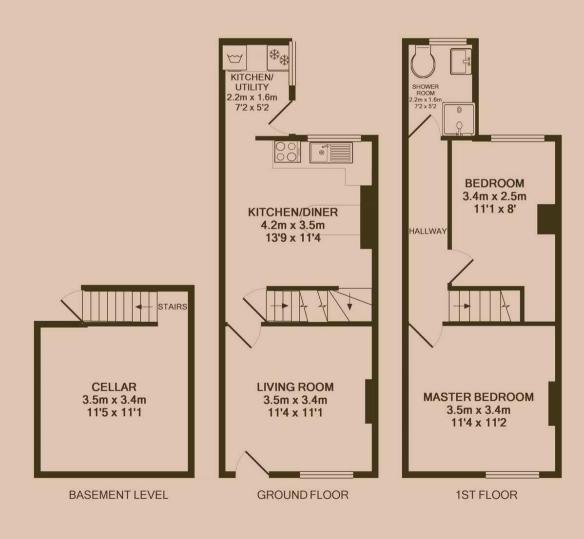

#### Lounge 3.5m (11'6) x 3.4m (11'2)

Good sized lounge at the front of the property complete with furniture.

#### Kitchen Diner 4.2m (13'9) x 3.5m (11'6)

Complete with Gas oven and hob, Fridge freezer, Washing machine and dining table and chairs.

#### Bedroom One 3.5m (11'6) x 3.4m (11'2)

Fully furnished large double bedroom overlooking the front of the property.

#### Bedroom Two 3.4m (11'2) x 2.5m (8'2)

Fully furnished double bedroom overlooking the rear of the property.

#### Shower room 2.2m (7'3) x 1.6m (5'3)

Shower room complete with electric shower, wash hand basin and toilet.