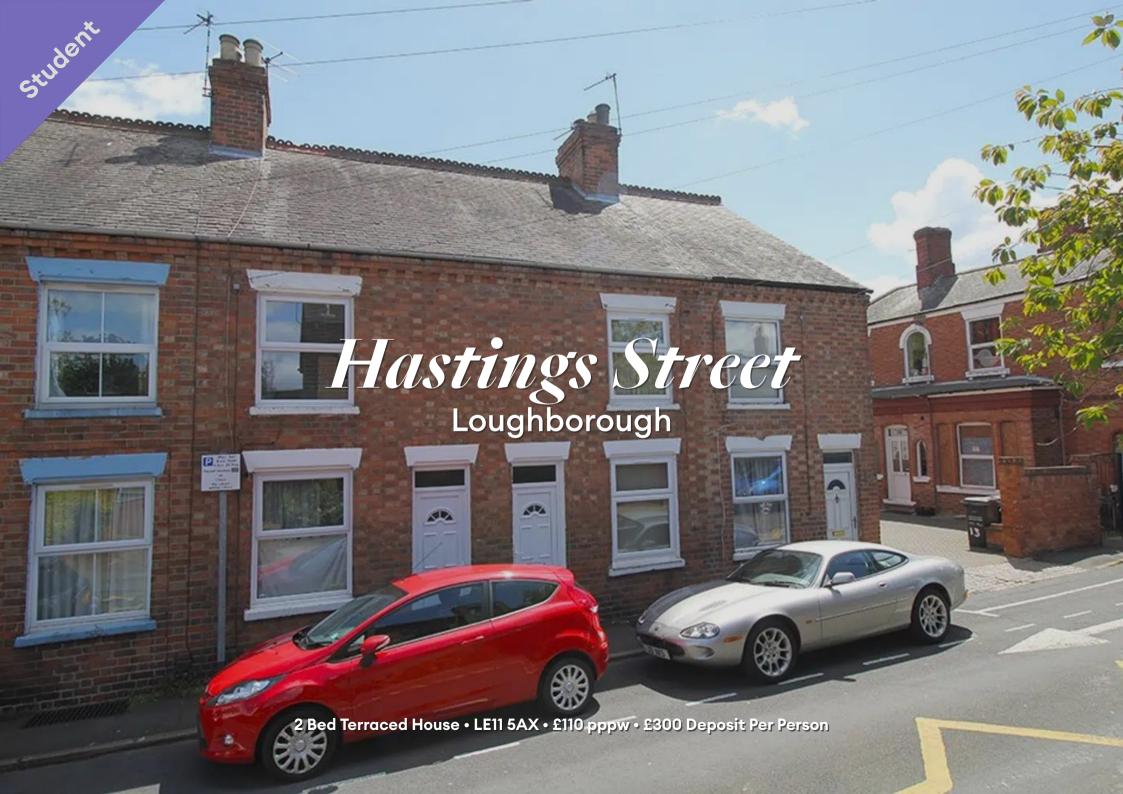

### Hastings Street, Loughborough

Fully furnished two bedroomed property suitable for students or sharers ideally situated for the town centre and the University Campus. The property comprises of two reception rooms, fitted kitchen with a range of white goods, two fully furnished double bedrooms and a shower room. The property also has a cellar which provides ample storage space. There is a small yard to the rear of the property and on street parking. Available 1st July 2025. 2025 - 2026 Academic Year.

## Discover Loughborough

Kitchen and Breakfast area

Utility area

Kitchen and Breakfast area

**Hastings Street** 

| Available       | Comes     | Bedrooms | Receptions | Bathrooms | Parking   | Postcode |
|-----------------|-----------|----------|------------|-----------|-----------|----------|
| From 01/07/2025 | Furnished | 2        | 2          | 1         | On Street | LE11 5AX |