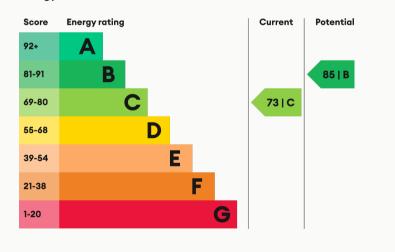

#### **Energy Performance**

Garden

Driveway

| <b>Available</b>          | <b>Comes</b>             | <b>Bedrooms</b>      | <b>Receptions</b>            | <b>Bathrooms</b>    | <b>Parking</b>               | Postcode | <b>国新政国</b> |
|---------------------------|--------------------------|----------------------|------------------------------|---------------------|------------------------------|----------|-------------|
| From 06/06/2025           | Unfurnished              | 4                    | 1                            | 2                   | Driveway                     | LE11 2RU | 英麗語教        |
| <b>Rent</b><br>£1,600 pcm | <b>Deposit</b><br>£1,840 | <b>EPC</b><br>73   C | <b>Council Tax Band</b><br>C | <b>ID</b><br>#16033 | <b>Updated</b><br>06/06/2025 |          |             |