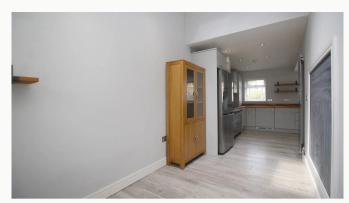

#### Kitchen / Diner

Spanning the full width of the property, a large kitchen, open to the dining area. This kitchen has an extended L-shaped counter ending with a breakfast bar. Under the breakfast bar is a drinks refrigerator. Also included is a large oven and 6-ring gas hob, american style fridge/ freezer, washing machine, tumble dryer, and dishwasher. French doors lead to the rear garden. The dining area holds a skylight for additional natural light.