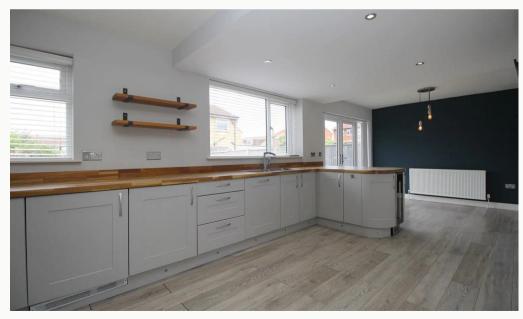

#### Kitchen / Diner

Spanning the full width of the property, a large kitchen, open to the dining area. This kitchen has an extended L-shaped counter ending with a breakfast bar. Under the breakfast bar is a drinks refrigerator. Also included is a large oven and 6-ring gas hob, american style fridge/ freezer, washing machine, tumble dryer, and dishwasher. French doors lead to the rear garden. The dining area holds a skylight for additional natural light.