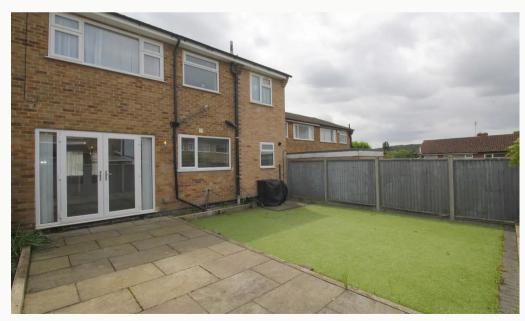

### Tiverton Road, Loughborough

Situated in Forest Side of Loughborough, a semi-detached, four bedroom home is now available to let. This unfurnished property boasts a large kitchen diner that hook's around the rear and side of the house, spanning the full width, and depth of the property. Also included is a lounge, four bedrooms, the Master with an ensuite shower room, primary bathroom, and downstairs toilet. To the rear is a private, low maintenance garden and to the front is a driveway for parking.

Garden

Driveway

| <b>Available</b>          | <b>Comes</b>             | <b>Bedrooms</b>      | <b>Receptions</b>            | <b>Bathrooms</b>    | <b>Parking</b>               | Postcode | <b>国新政国</b> |
|---------------------------|--------------------------|----------------------|------------------------------|---------------------|------------------------------|----------|-------------|
| From 06/06/2025           | Unfurnished              | 4                    | 1                            | 2                   | Driveway                     | LE11 2RU | 英麗語教        |
| <b>Rent</b><br>£1,600 pcm | <b>Deposit</b><br>£1,840 | <b>EPC</b><br>73   C | <b>Council Tax Band</b><br>C | <b>ID</b><br>#16033 | <b>Updated</b><br>06/06/2025 |          |             |