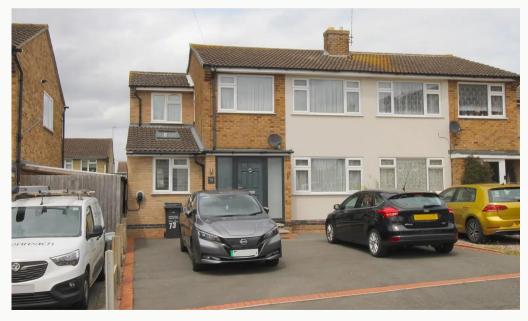

# Tiverton Road

Loughborough

0

-----

4 Bed Semi-Detached House • LE11 2RU • £1,600 pcm • £1,840 Deposit

### Tiverton Road, Loughborough

Situated in Forest Side of Loughborough, a semi-detached, four bedroom home is now available to let. This unfurnished property boasts a large kitchen diner that hook's around the rear and side of the house, spanning the full width, and depth of the property. Also included is a lounge, four bedrooms, the Master with an ensuite shower room, primary bathroom, and downstairs toilet. To the rear is a private, low maintenance garden and to the front is a driveway for parking.

Garden

Driveway

| <b>Available</b>          | <b>Comes</b>             | <b>Bedrooms</b>      | <b>Receptions</b>            | <b>Bathrooms</b>    | <b>Parking</b>               | Postcode | <b>国新政国</b> |
|---------------------------|--------------------------|----------------------|------------------------------|---------------------|------------------------------|----------|-------------|
| From 06/06/2025           | Unfurnished              | 4                    | 1                            | 2                   | Driveway                     | LE11 2RU | 英麗語教        |
| <b>Rent</b><br>£1,600 pcm | <b>Deposit</b><br>£1,840 | <b>EPC</b><br>73   C | <b>Council Tax Band</b><br>C | <b>ID</b><br>#16033 | <b>Updated</b><br>06/06/2025 |          |             |