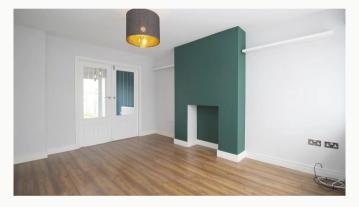

#### Lounge

Overlooking the driveway, a neutral lounge. French doors give access to the kitchen/diner.