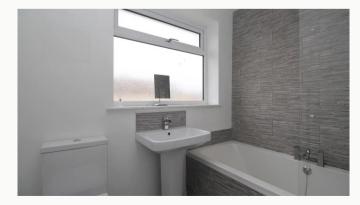

#### Bathroom

The primary bathroom, a neutral washroom set on the first floor and includes a bath, sink, toilet, and shower above the bath.