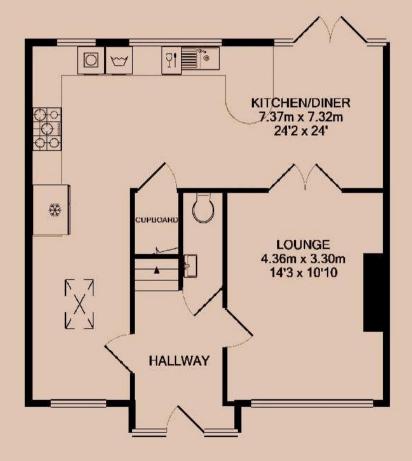

#### Kitchen / Diner

Spanning the full width of the property, a large kitchen, open to the dining area. This kitchen has an extended L-shaped counter ending with a breakfast bar. Under the breakfast bar is a drinks refrigerator. Also included is a large oven and 6-ring gas hob, american style fridge/ freezer, washing machine, tumble dryer, and dishwasher. French doors lead to the rear garden. The dining area holds a skylight for additional natural light.

#### Lounge

Overlooking the driveway, a neutral lounge. French doors give access to the kitchen/diner.

**GROUND FLOOR** 

**1ST FLOOR** 