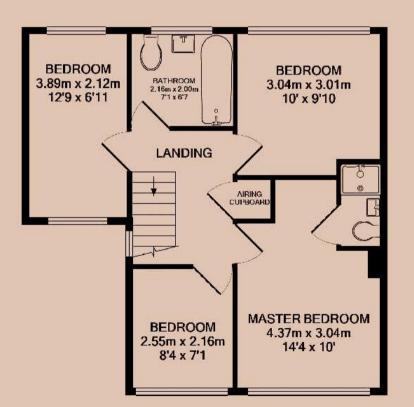

#### Master Bedroom

The largest of the four bedrooms, this double bedroom comes with an ensuite shower room and overlooks the driveway.

#### Bedroom Two

A second double bedroom, overlooking the garden. This bedroom comes with the furniture pictured.

#### **Bedroom Three**

A third double bedroom, with views of both front anf back of the property.

#### Bedroom Four

A fourth bedroom situated on the first floor, overlooking Tiverton Road. Could also be used as a study.

#### Bathroom

The primary bathroom, a neutral washroom set on the first floor and includes a bath, sink, toilet, and shower above the bath.

#### **Ensuite Shower Room**

Accessed via the master bedroom, a three piece wash room including a walk-in shower, sink, and toilet.

**GROUND FLOOR** 

**1ST FLOOR** 