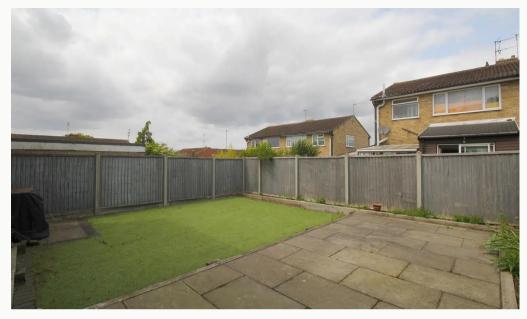

### Tiverton Road, Loughborough

Situated in Forest Side of Loughborough, a semi-detached, four bedroom home is now available to let. This unfurnished property boasts a large kitchen diner that hook's around the rear and side of the house, spanning the full width, and depth of the property. Also included is a lounge, four bedrooms, the Master with an ensuite shower room, primary bathroom, and downstairs toilet. To the rear is a private, low maintenance garden and to the front is a driveway for parking.

Garden

Driveway

| <b>Available</b>          | <b>Comes</b>             | <b>Bedrooms</b>      | <b>Receptions</b>            | <b>Bathrooms</b>    | <b>Parking</b>               | Postcode | <b>国新政国</b> |
|---------------------------|--------------------------|----------------------|------------------------------|---------------------|------------------------------|----------|-------------|
| From 06/06/2025           | Unfurnished              | 4                    | 1                            | 2                   | Driveway                     | LE11 2RU | 英麗語教        |
| <b>Rent</b><br>£1,600 pcm | <b>Deposit</b><br>£1,840 | <b>EPC</b><br>73   C | <b>Council Tax Band</b><br>C | <b>ID</b><br>#16033 | <b>Updated</b><br>06/06/2025 |          |             |