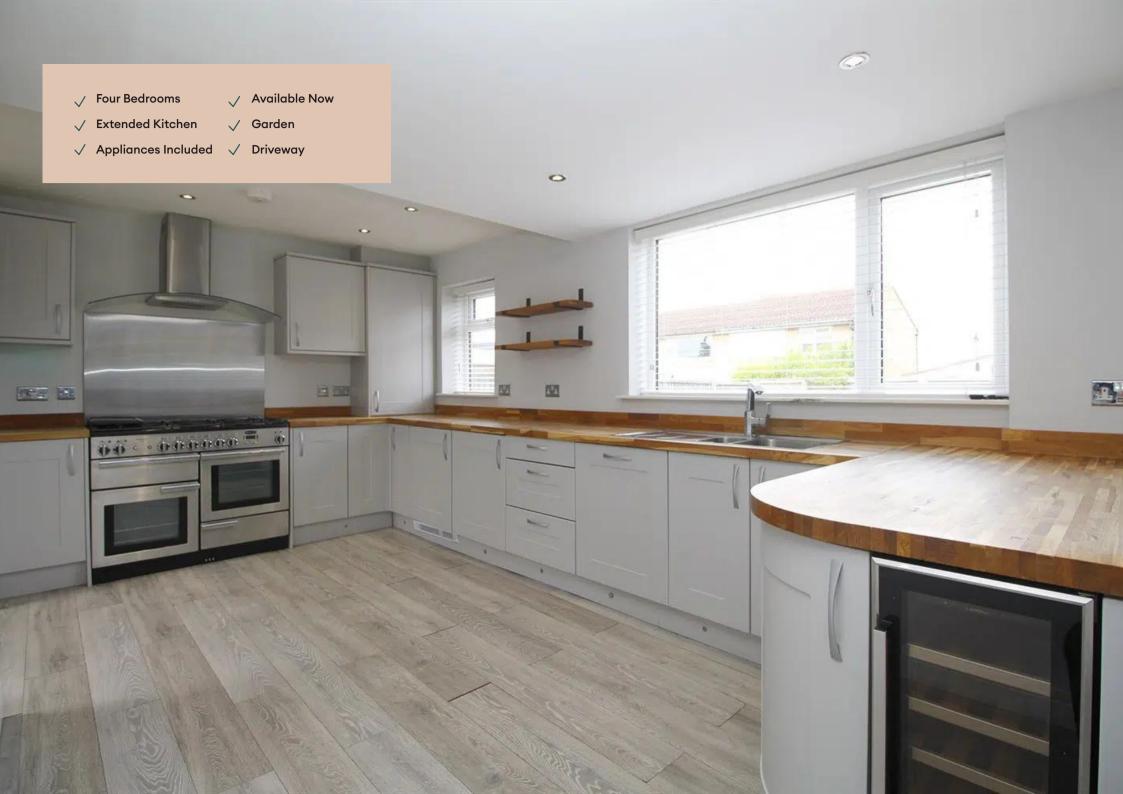

#### Kitchen / Diner

Spanning the full width of the property, a large kitchen, open to the dining area. This kitchen has an extended L-shaped counter ending with a breakfast bar. Under the breakfast bar is a drinks refrigerator. Also included is a large oven and 6-ring gas hob, american style fridge/ freezer, washing machine, tumble dryer, and dishwasher. French doors lead to the rear garden. The dining area holds a skylight for additional natural light.