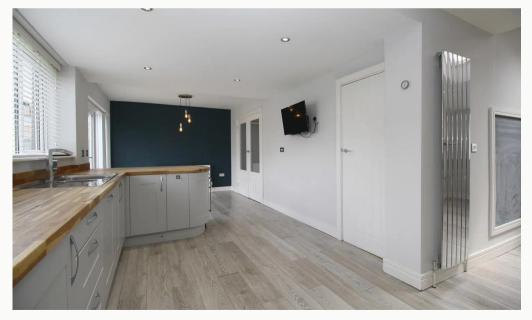

#### Kitchen / Diner

Spanning the full width of the property, a large kitchen, open to the dining area. This kitchen has an extended L-shaped counter ending with a breakfast bar. Under the breakfast bar is a drinks refrigerator. Also included is a large oven and 6-ring gas hob, american style fridge/ freezer, washing machine, tumble dryer, and dishwasher. French doors lead to the rear garden. The dining area holds a skylight for additional natural light.