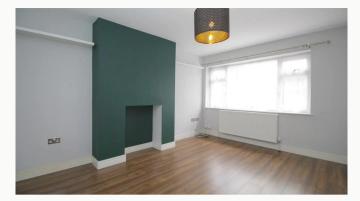

#### Lounge

Overlooking the driveway, a neutral lounge. French doors give access to the kitchen/diner.