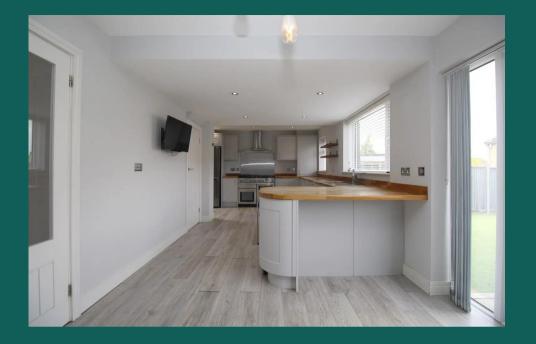

#### Kitchen / Diner

Spanning the full width of the property, a large kitchen, open to the dining area. This kitchen has an extended L-shaped counter ending with a breakfast bar. Under the breakfast bar is a drinks refrigerator. Also included is a large oven and 6-ring gas hob, american style fridge/ freezer, washing machine, tumble dryer, and dishwasher. French doors lead to the rear garden. The dining area holds a skylight for additional natural light.