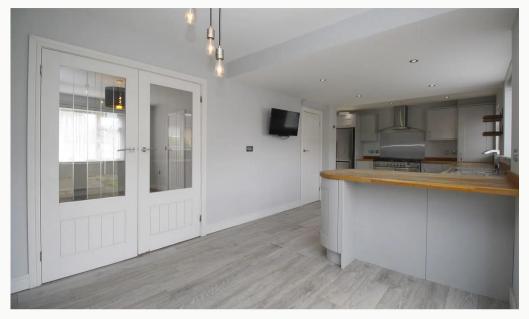

#### Kitchen / Diner

Spanning the full width of the property, a large kitchen, open to the dining area. This kitchen has an extended L-shaped counter ending with a breakfast bar. Under the breakfast bar is a drinks refrigerator. Also included is a large oven and 6-ring gas hob, american style fridge/ freezer, washing machine, tumble dryer, and dishwasher. French doors lead to the rear garden. The dining area holds a skylight for additional natural light.

#### Lounge

Overlooking the driveway, a neutral lounge. French doors give access to the kitchen/diner.