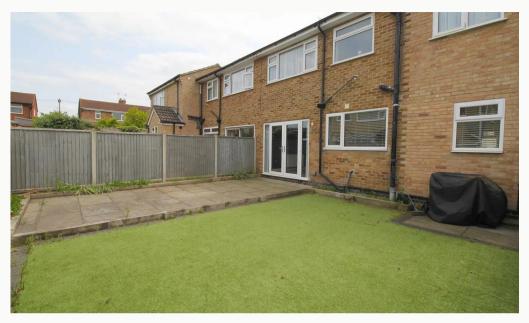

### Tiverton Road, Loughborough

Situated in Forest Side of Loughborough, a semi-detached, four bedroom home is now available to let. This unfurnished property boasts a large kitchen diner that hook's around the rear and side of the house, spanning the full width, and depth of the property. Also included is a lounge, four bedrooms, the Master with an ensuite shower room, primary bathroom, and downstairs toilet. To the rear is a private, low maintenance garden and to the front is a driveway for parking.

Garden

Driveway

| <b>Available</b>          | <b>Comes</b>             | <b>Bedrooms</b>      | <b>Receptions</b>            | <b>Bathrooms</b>    | <b>Parking</b>               | Postcode | <b>国新政国</b> |
|---------------------------|--------------------------|----------------------|------------------------------|---------------------|------------------------------|----------|-------------|
| From 06/06/2025           | Unfurnished              | 4                    | 1                            | 2                   | Driveway                     | LE11 2RU | 英麗語教        |
| <b>Rent</b><br>£1,600 pcm | <b>Deposit</b><br>£1,840 | <b>EPC</b><br>73   C | <b>Council Tax Band</b><br>C | <b>ID</b><br>#16033 | <b>Updated</b><br>06/06/2025 |          |             |