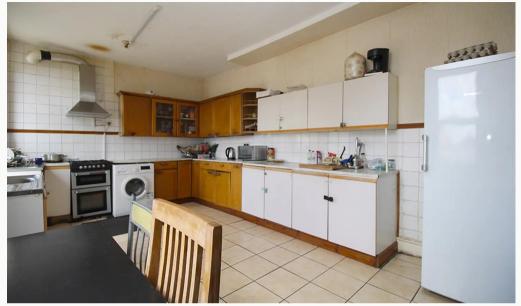

#### Kitchen

A large kitchen with plenty of cupboard storage, includes a fridge/freezer, washing machine, cooker and hob.