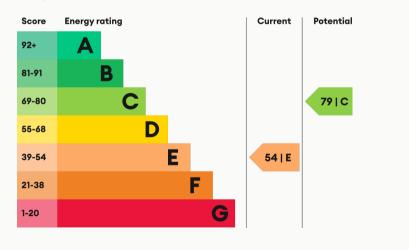

#### **Energy Performance**

Landing

Garden

| <b>Available</b>        | <b>Comes</b>           | <b>Bedrooms</b>      | <b>Receptions</b>                    | <b>Bathrooms</b>    | <b>Parking</b>            | Postcode |  |
|-------------------------|------------------------|----------------------|--------------------------------------|---------------------|---------------------------|----------|--|
| From 07/12/2024         | Unfurnished            | 1                    | 0                                    | 1                   | On Street                 | LE11 1DY |  |
| <b>Rent</b><br>£400 pcm | <b>Deposit</b><br>£460 | <b>EPC</b><br>54   E | <b>Council Tax Band</b><br>Ask Agent | <b>ID</b><br>#12632 | <b>Updated</b> 02/12/2024 |          |  |