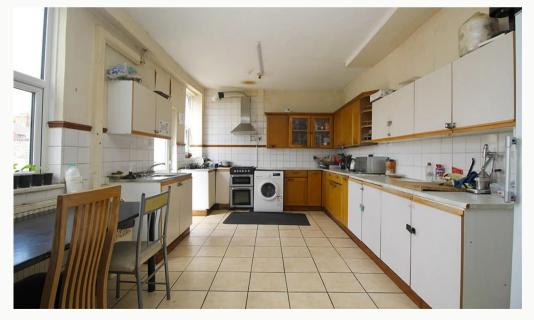

#### Kitchen

A large kitchen with plenty of cupboard storage, includes a fridge/freezer, washing machine, cooker and hob.