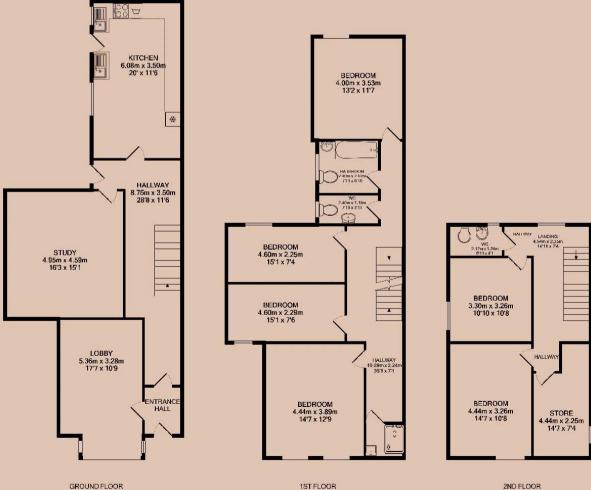

# Clarence Street Loughborough

1 Bed Room In A Shared House • LE11 1DY • £400 pcm • £460 Deposit

### Clarence Street, Loughborough

Contemporary, unfurnished, double BEDROOM in a SHARED HOUSE. Large kitchen, maintained garden. On street permit parking. All the kitchen appliances included. BILLS and WIFI included. Just a short walk to the town.

#### Kitchen

A large kitchen with plenty of cupboard storage, includes a fridge/freezer, washing machine, cooker and hob.

#### The Bedroom

An adequately sized, double bedroom located on the first floor. This bedroom is unfurnished.

#### Bathrooms

This room has shared access to a shower room, bathroom and two separate water closets.

#### Garden

This communal low maintenance garden has a spacious patio and lawn area.

#### Parking

On street parking is available with a permit.

Heating

Gas-fired central heating.

#### Glazing

Modern, good quality, uPVC double glazing.

We aim to make our particulars both accurate and reliable. However they are not guaranteed; nor do they form part of an offer or contract. If you require clarification on any points then please contact us, especially if you are traveling some distance to view. All measurements are to widest point.