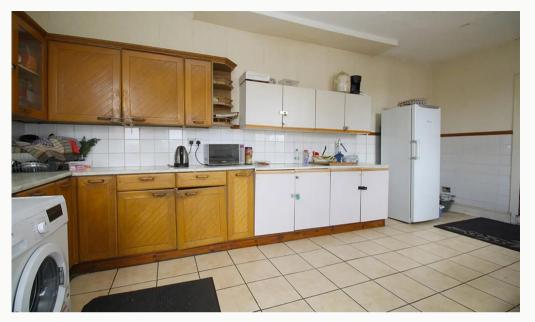

#### Kitchen

A large kitchen with plenty of cupboard storage, includes a fridge/freezer, washing machine, cooker and hob.