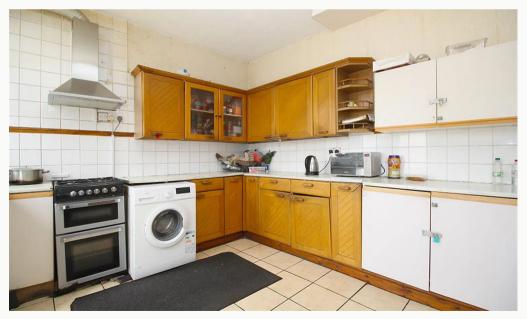

#### Kitchen

A large kitchen with plenty of cupboard storage, includes a fridge/freezer, washing machine, cooker and hob.