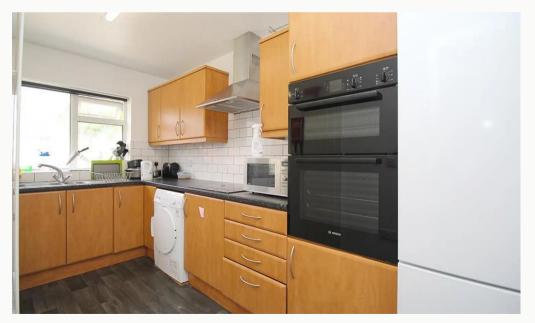

#### Kitchen

A stunning gloss white kitchen open plan to the lounge and TV area. All the kitchen appliances you need are included. Access to the garden.