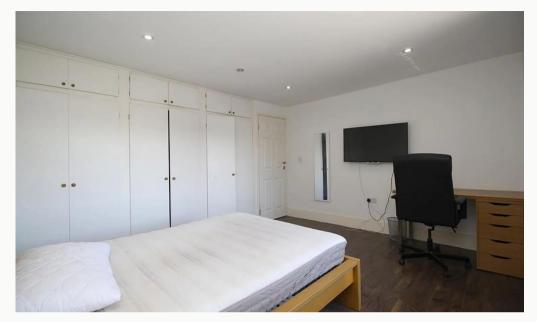

#### The Bedroom 4.02m (13'2) x 3.38m (11'1)

The bedroom available comes fully furnished with bed, 42 inch 4K TV, Freeview, recessed wardrobes, desk, chair and bedside table. Plenty of power points, double glazed and centrally heated.