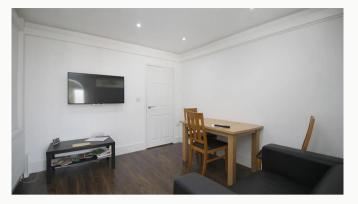

#### Lounge and Diner

The hub of the home with smart wood flooring, modern decor and large 4K flat screen TV. Open plan to the Kitchen keeps the home social. Doors to the garden.