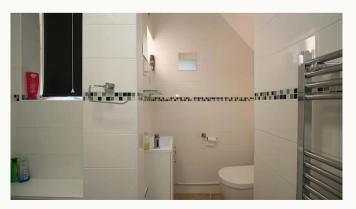

#### Bathroom

Contemporary three piece bathroom complete with electric shower, fully tiled. There is also a further shower room downstairs.