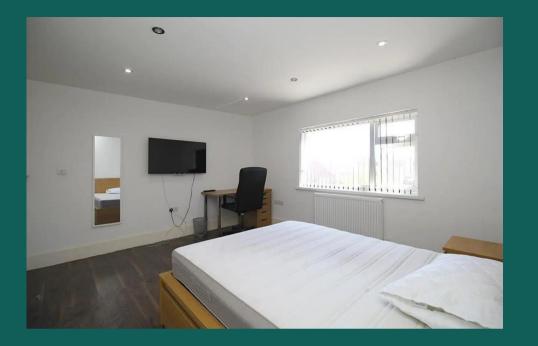

#### The Bedroom 4.02m (13'2) x 3.38m (11'1)

The bedroom available comes fully furnished with bed, 42 inch 4K TV, Freeview, recessed wardrobes, desk, chair and bedside table. Plenty of power points, double glazed and centrally heated.