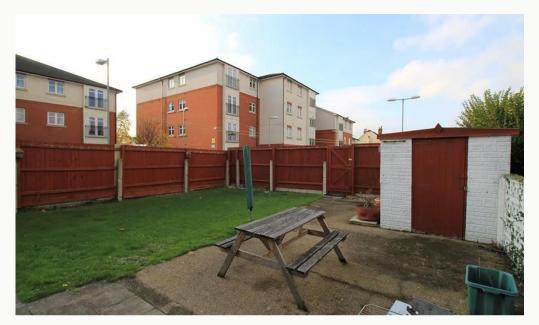

#### Garden

Private and low maintenance rear garden with patio and a bike stand to the side of the house. Great for BBQs in the summer.