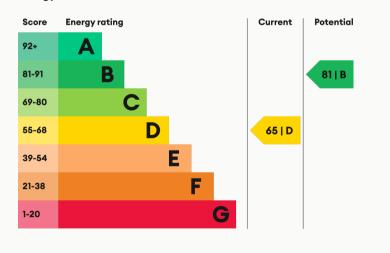

# Brisco Azeniic Loughborough

-

0

1 Bed 1st Floor Room • LE11 5HB • £575 pcm • £660 Deposit



#### **Energy Performance**



### Brisco Avenue, Loughborough

Contemporary double BEDROOM in a shared house with 4K TV. STYLISH kitchen, maintained GARDEN. OPEN PLAN kitchen diner. Fully FURNISHED to a high standard. DRIVEWAY parking. All the kitchen APPLIANCES included. BILLS and WIFI included. Just a short walk to the town.

#### The Bedroom 4.02m (13'2) x 3.38m (11'1)

The bedroom available comes fully furnished with bed, 42 inch 4K TV, Freeview, recessed wardrobes, desk, chair and bedside table. Plenty of power points, double glazed and centrally heated.

#### Lounge and Diner

The hub of the home with smart wood flooring, modern decor and large 4K flat screen TV. Open plan to the Kitchen keeps the home social. Doors to the garden.

#### Kitchen

A stunning gloss white kitchen open plan to the lounge and TV area