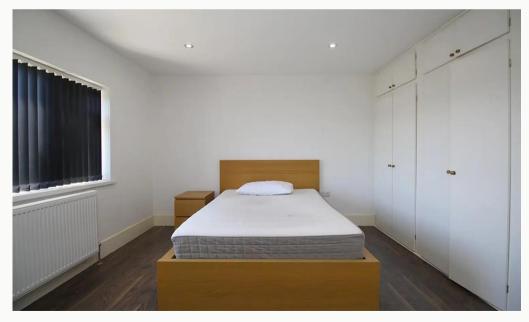

#### The Bedroom 4.02m (13'2) x 3.38m (11'1)

The bedroom available comes fully furnished with bed, 42 inch 4K TV, Freeview, recessed wardrobes, desk, chair and bedside table. Plenty of power points, double glazed and centrally heated.