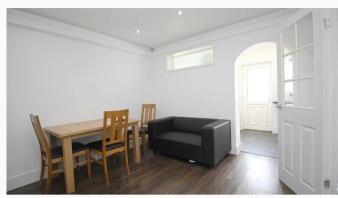

#### Lounge and Diner

The hub of the home with smart wood flooring, modern decor and large 4K flat screen TV. Open plan to the Kitchen keeps the home social. Doors to the garden.