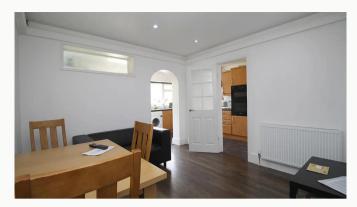

#### Lounge and Diner

The hub of the home with smart wood flooring, modern decor and large 4K flat screen TV. Open plan to the Kitchen keeps the home social. Doors to the garden.

#### Kitchen

A stunning gloss white kitchen open plan to the lounge and TV area. All the kitchen appliances you need are included. Access to the garden.