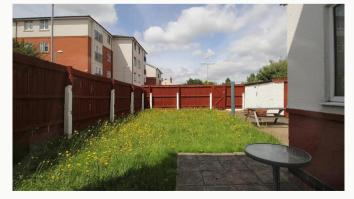

#### Garden

Private and low maintenance rear garden with patio and a bike stand to the side of the house. Great for BBQs in the summer.