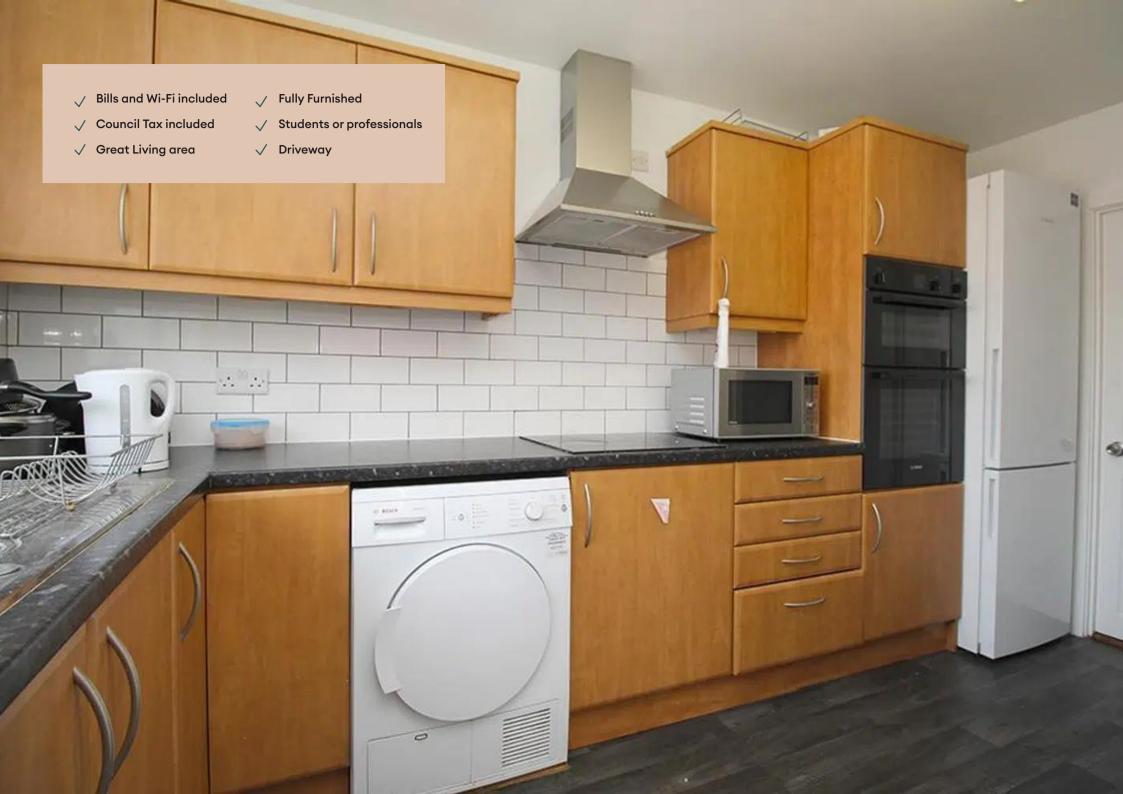

### Brisco Avenue, Loughborough

Contemporary double BEDROOM in a shared house with 4K TV. STYLISH kitchen, maintained GARDEN. OPEN PLAN kitchen diner. Fully FURNISHED to a high standard. DRIVEWAY parking. All the kitchen APPLIANCES included. BILLS and WIFI included. Just a short walk to the town.

#### Kitchen

A stunning gloss white kitchen open plan to the lounge and TV area. All the kitchen appliances you need are included. Access to the garden.

#### Parking

Driveway parking for two cars. On street parking is also available with a permit.