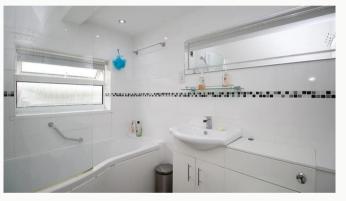

#### Bathroom

Contemporary three piece bathroom complete with electric shower, fully tiled. There is also a further shower room downstairs.