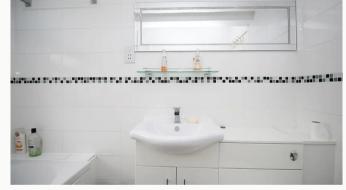

#### Bathroom

Contemporary three piece bathroom complete with electric shower, fully tiled. There is also a further shower room downstairs.