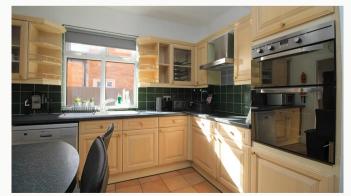

### Kitchen 3.9m (12'10) x 2.4m (7'10)

Stunning kitchen complete with breakfast bar and stalls. Open plan to the common room. All the appliances and kitchenware you need are supplied including a dishwasher and two large fridge freezer. Access to the utility room.