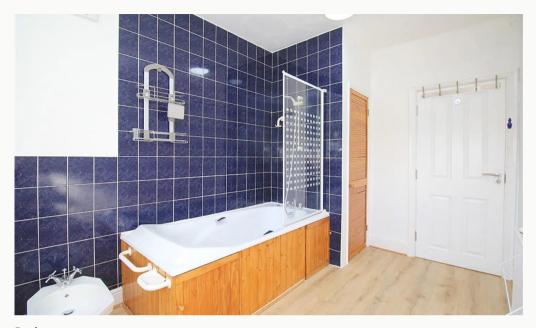

### Bathroom 3.9m (12'10) x 2.5m (8'2)

Located on the first floor this three piece bathroom is supported by a further shower room. Includes bath with shower mixer, toilet and sink.