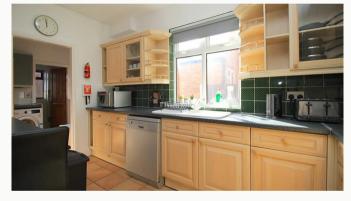

### Kitchen 3.9m (12'10) x 2.4m (7'10)

Stunning kitchen complete with breakfast bar and stalls. Open plan to the common room. All the appliances and kitchenware you need are supplied including a dishwasher and two large fridge freezer. Access to the utility room.