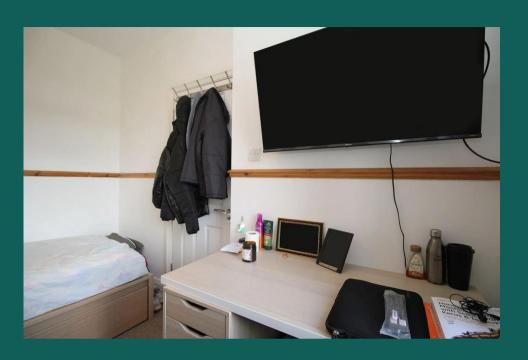

### The Bedroom 2.34m (7'8) x 2.02m (6'8)

The bedroom available comes fully furnished with bed and mattress, 42 inch 4K TV, Freeview, wardrobe, desk and chair, double glazed opening windows with views of Forest road and centrally heated. Marked as Room 6 on the floor plan.