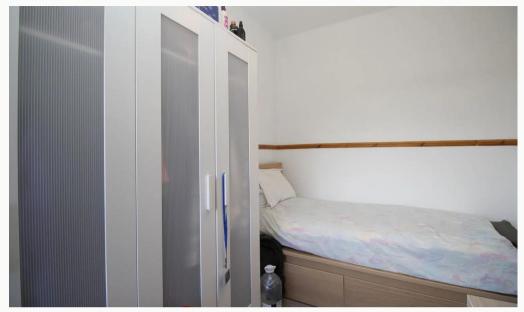

### The Bedroom 2.34m (7'8) x 2.02m (6'8)

The bedroom available comes fully furnished with bed and mattress, 42 inch 4K TV, Freeview, wardrobe, desk and chair, double glazed opening windows with views of Forest road and centrally heated. Marked as Room 6 on the floor plan.