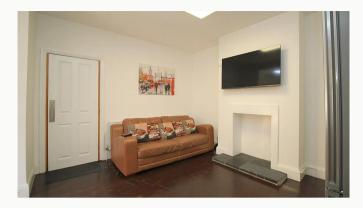

### Common Room 4.3m (14'1) x 3.4m (11'2)

The social hub of the home with smart wood flooring, modern decor and large 50inch 4K smart TV with Virgin media package. Open plan to the Kitchen via a breakfast bar.