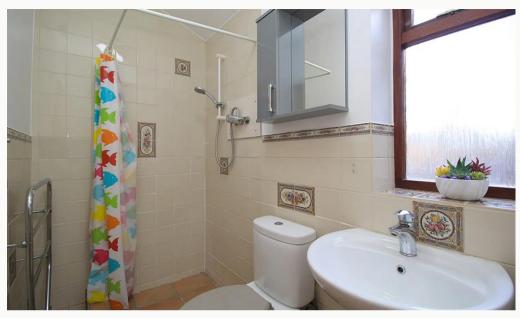

### Shower Room 2.46m (8'1) x 1.28m (4'2)

Situated on the ground floor. Includes shower, toilet, sink and heated towel rail.