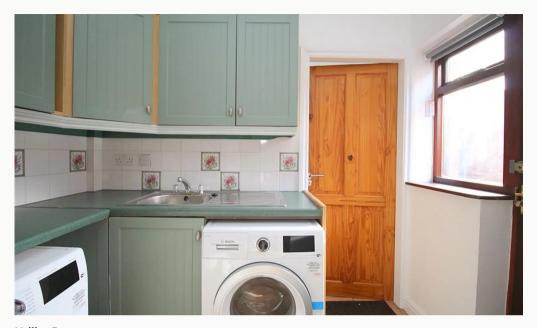

### Utility Room 2.46m (8'1) x 2.02m (6'8)

With washing machine and separate tumble dryer. Provides access to both the shower room and the side of the house.