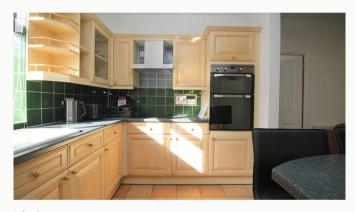

### Kitchen 3.9m (12'10) x 2.4m (7'10)

Stunning kitchen complete with breakfast bar and stalls. Open plan to the common room. All the appliances and kitchenware you need are supplied including a dishwasher and two large fridge freezer. Access to the utility room.