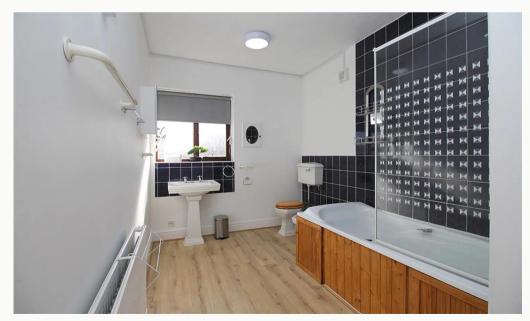

### Bathroom 3.9m (12'10) x 2.5m (8'2)

Located on the first floor this three piece bathroom is supported by a further shower room. Includes bath with shower mixer, toilet and sink.