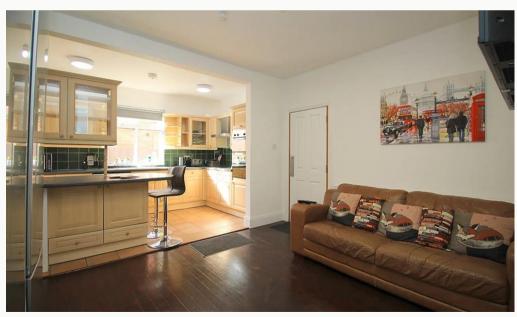

### Common Room 4.3m (14'1) x 3.4m (11'2)

The social hub of the home with smart wood flooring, modern decor and large 50inch 4K smart TV with Virgin media package. Open plan to the Kitchen via a breakfast bar.

### Kitchen 3.9m (12'10) x 2.4m (7'10)

Stunning kitchen complete with breakfast bar and stalls. Open plan to the common room. All the appliances and kitchenware you need are supplied including a dishwasher and two large fridge freezer. Access to the utility room.