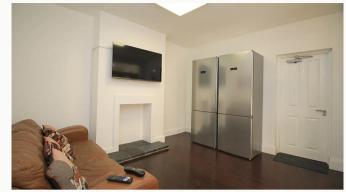

### Common Room 4.3m (14'1) x 3.4m (11'2)

The social hub of the home with smart wood flooring, modern decor and large 50inch 4K smart TV with Virgin media package. Open plan to the Kitchen via a breakfast bar.