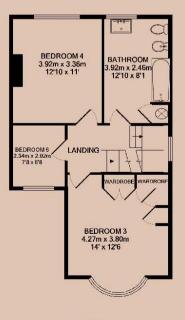

### Bathroom 3.9m (12'10) x 2.5m (8'2)

Located on the first floor this three piece bathroom is supported by a further shower room. Includes bath with shower mixer, toilet and sink.