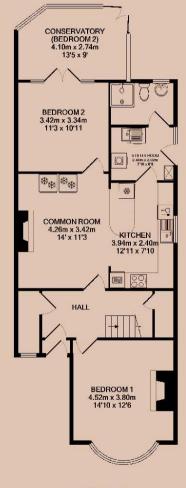

### The Bedroom 2.34m (7'8) x 2.02m (6'8)

The bedroom available comes fully furnished with bed and mattress, 42 inch 4K TV, Freeview, wardrobe, desk and chair, double glazed opening windows with views of Forest road and centrally heated. Marked as Room 6 on the floor plan.

### Common Room 4.3m (14'1) x 3.4m (11'2)

The social hub of the home with smart wood flooring, modern decor and large 50inch 4K smart TV with Virgin media package. Open plan to the Kitchen via a breakfast bar.

### Kitchen 3.9m (12'10) x 2.4m (7'10)

Stunning kitchen complete with breakfast bar and stalls. Open plan to the common room. All the appliances and kitchenware you need are supplied including a dishwasher and two large fridge freezer. Access to the utility room.