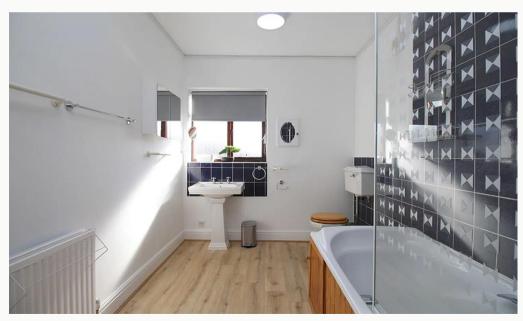

### Bathroom 3.9m (12'10) x 2.5m (8'2)

Located on the first floor this three piece bathroom is supported by a further shower room. Includes bath with shower mixer, toilet and sink.