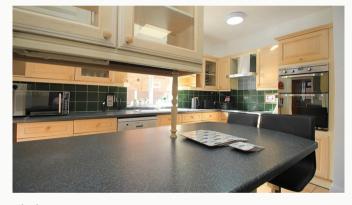

### Kitchen 3.9m (12'10) x 2.4m (7'10)

Stunning kitchen complete with breakfast bar and stalls. Open plan to the common room. All the appliances and kitchenware you need are supplied including a dishwasher and two large fridge freezer. Access to the utility room.