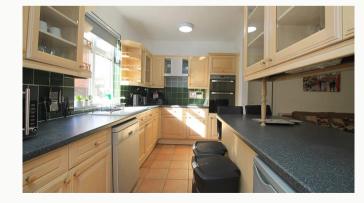

### Kitchen 3.9m (12'10) x 2.4m (7'10)

Stunning kitchen complete with breakfast bar and stalls. Open plan to the common room. All the appliances and kitchenware you need are supplied including a dishwasher and two large fridge freezer. Access to the utility room.