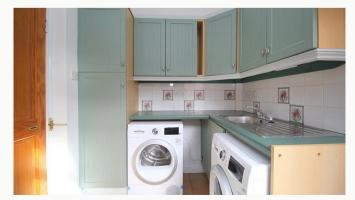

### Utility Room 2.46m (8'1) x 2.02m (6'8)

With washing machine and separate tumble dryer. Provides access to both the shower room and the side of the house.