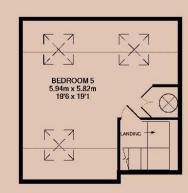

### The Bedroom 2.34m (7'8) x 2.02m (6'8)

The bedroom available comes fully furnished with bed and mattress, 42 inch 4K TV, Freeview, wardrobe, desk and chair, double glazed opening windows with views of Forest road and centrally heated. Marked as Room 6 on the floor plan.

### Common Room 4.3m (14'1) x 3.4m (11'2)

The social hub of the home with smart wood flooring, modern decor and large 50inch 4K smart TV with Virgin media package. Open plan to the Kitchen via a breakfast bar.

### Kitchen 3.9m (12'10) x 2.4m (7'10)

Stunning kitchen complete with breakfast bar and stalls. Open plan to the common room. All the appliances and kitchenware you need are supplied including a dishwasher and two large fridge freezer. Access to the utility room.

### Utility Room 2.46m (8'1) x 2.02m (6'8)

With washing machine and separate tumble dryer. Provides access to both the shower room and the side of the house.

### Bathroom 3.9m (12'10) x 2.5m (8'2)

Located on the first floor this three piece bathroom is supported by a further shower room. Includes bath with shower mixer, toilet and sink.

### Shower Room 2.46m (8'1) x 1.28m (4'2)

Situated on the ground floor. Includes shower, toilet, sink and heated towel rail.