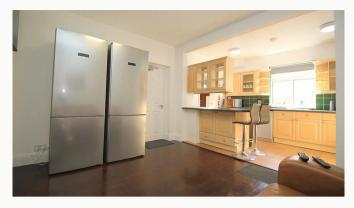

### Kitchen 3.9m (12'10) x 2.4m (7'10)

Stunning kitchen complete with breakfast bar and stalls. Open plan to the common room. All the appliances and kitchenware you need are supplied including a dishwasher and two large fridge freezer. Access to the utility room.