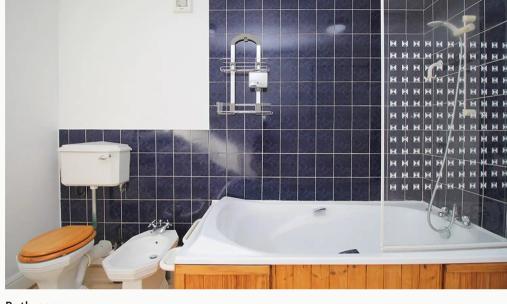

### Bathroom 3.9m (12'10) x 2.5m (8'2)

Located on the first floor this three piece bathroom is supported by a further shower room. Includes bath with shower mixer, toilet and sink.