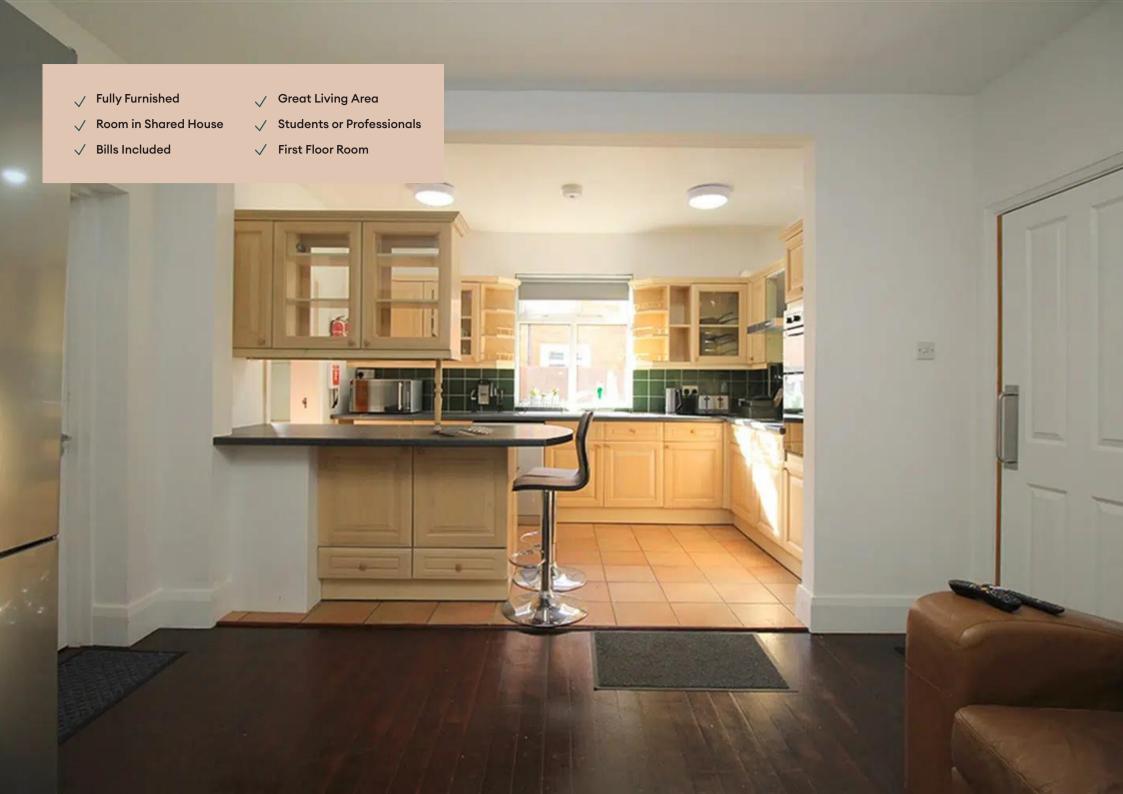

### Common Room 4.3m (14'1) x 3.4m (11'2)

The social hub of the home with smart wood flooring, modern decor and large 50inch 4K smart TV with Virgin media package. Open plan to the Kitchen via a breakfast bar.

### Kitchen 3.9m (12'10) x 2.4m (7'10)

Stunning kitchen complete with breakfast bar and stalls. Open plan to the common room. All the appliances and kitchenware you need are supplied including a dishwasher and two large fridge freezer. Access to the utility room.