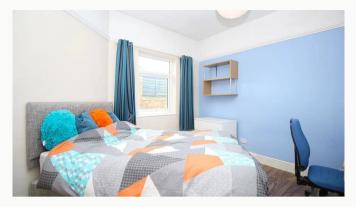

#### Seven bedrooms

All the bedrooms in this house are good sized double rooms fully furnished with double beds, side tables, desks, chairs, wardrobes and chests of draws. The rooms are decorated in a variety of colours, all of which are double glazed and centrally heated.