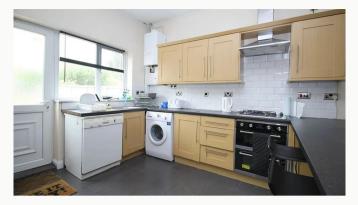

#### **Kitchen and Breakfast room** 3.8*m* (12'6) *x* 3.5*m* (11'6)

Great kitchen complete with American style fridge freezer and breakfast bar overlooking the lounge / TV area. All the kitchen appliances you need are included. (Yes there is a dishwasher!)