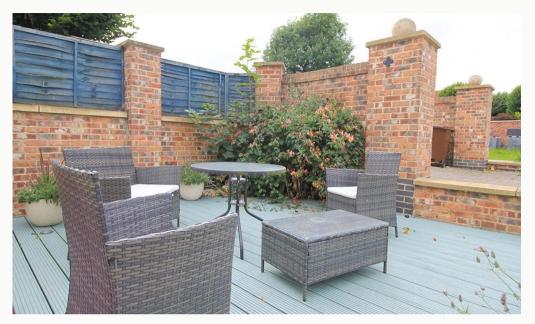

#### Garden

Private and low maintenance rear garden with patio, decking and lawn. Great for BBQs in the summer. Convenient side access makes this a great place to secure bikes.