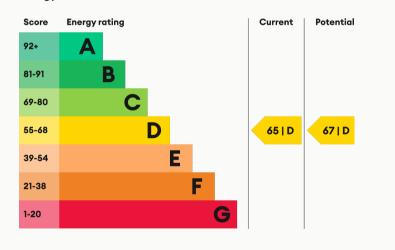

#### **Energy Performance**

| Available                | <b>Comes</b>             | <b>Bedrooms</b>      | <b>Receptions</b>            | <b>Bathrooms</b>  | <b>Parking</b>               | Postcode |  |
|--------------------------|--------------------------|----------------------|------------------------------|-------------------|------------------------------|----------|--|
| From 06/09/2025          | Furnished                | 7                    | 1                            | 3                 | Driveway                     | LE11 3HT |  |
| <b>Rent</b><br>£137 pppw | <b>Deposit</b><br>£1,400 | <b>EPC</b><br>65   D | <b>Council Tax Band</b><br>C | <b>ID</b><br>#476 | <b>Updated</b><br>18/10/2024 |          |  |