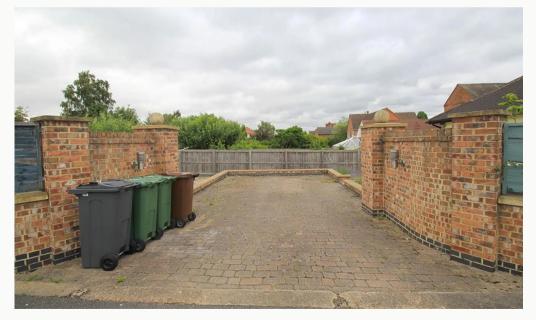

#### Parking

Driveway parking for approximately four cars to the side of the property with further space available on road without restriction.

Entrance hall

Shower room

Decking

Front door

Decking

Patio

Forest Road

Driveway