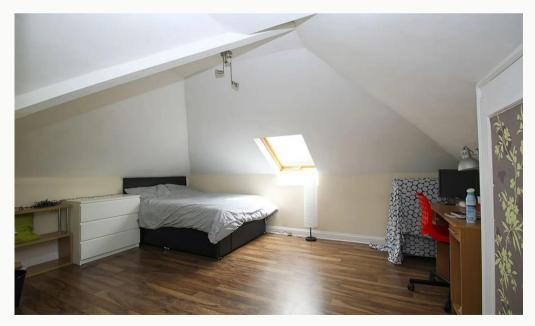

#### Seven bedrooms

All the bedrooms in this house are good sized double rooms fully furnished with double beds, side tables, desks, chairs, wardrobes and chests of draws. The rooms are decorated in a variety of colours, all of which are double glazed and centrally heated.