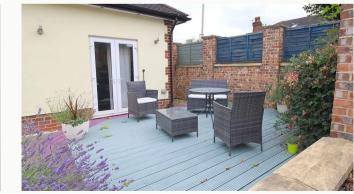

#### Garden

Private and low maintenance rear garden with patio, decking and lawn. Great for BBQs in the summer. Convenient side access makes this a great place to secure bikes.