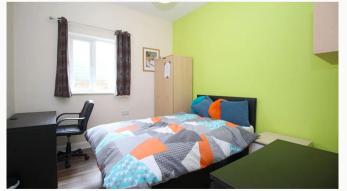

#### Seven bedrooms

All the bedrooms in this house are good sized double rooms fully furnished with double beds, side tables, desks, chairs, wardrobes and chests of draws. The rooms are decorated in a variety of colours, all of which are double glazed and centrally heated.