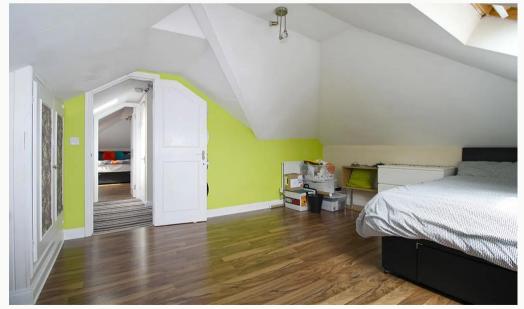

#### Seven bedrooms

All the bedrooms in this house are good sized double rooms fully furnished with double beds, side tables, desks, chairs, wardrobes and chests of draws. The rooms are decorated in a variety of colours, all of which are double glazed and centrally heated.