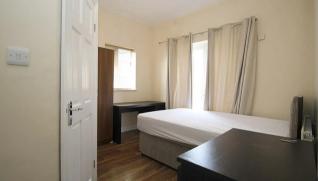

#### Seven bedrooms

All the bedrooms in this house are good sized double rooms fully furnished with double beds, side tables, desks, chairs, wardrobes and chests of draws. The rooms are decorated in a variety of colours, all of which are double glazed and centrally heated.