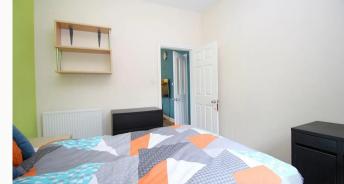

#### Seven bedrooms

All the bedrooms in this house are good sized double rooms fully furnished with double beds, side tables, desks, chairs, wardrobes and chests of draws. The rooms are decorated in a variety of colours, all of which are double glazed and centrally heated.