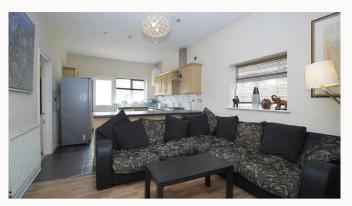

#### **Kitchen and Breakfast room** 3.8*m* (12'6) *x* 3.5*m* (11'6)

Great kitchen complete with American style fridge freezer and breakfast bar overlooking the lounge / TV area. All the kitchen appliances you need are included. (Yes there is a dishwasher!)

#### Lounge 3.5m (11'6) x 2.9m (9'6)

Spacious lounge with oversized sofas, flat screen TV. The open plan layout to the kitchen and Breakfast bar makes this a great social space.