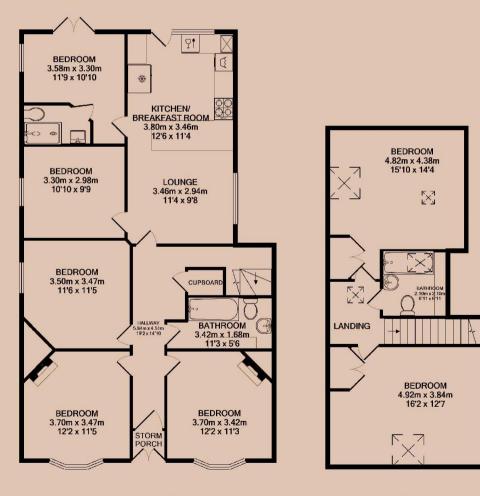

#### Seven bedrooms

All the bedrooms in this house are good sized double rooms fully furnished with double beds, side tables, desks, chairs, wardrobes and chests of draws. The rooms are decorated in a variety of colours, all of which are double glazed and centrally heated.

#### Shower room 3.4m (11'2) x 1.7m (5'7)

Situated on the ground floor. A newly refitted three piece shower suite complete with heated towel rail.

#### Bathroom 2.1m (6'11) x 2.1m (6'11)

Situated on the first floor. A contemporary three piece bathroom suite complete with electric shower over the bath and heated towel rail.

An ensuite shower room, accessed via one of the bedrooms.

Bedroom

Landing

Bedroom

Bedroom

### Loughborough

A6

Bedroom

Bedroom

Bedroom

Bedroom

**Ensuite Shower Room** 

261 271

Bedroom

Bedroom

Bedroom

Bedroom

Kitchen and Breakfast area

Entrance hall

Shower room

Lounge