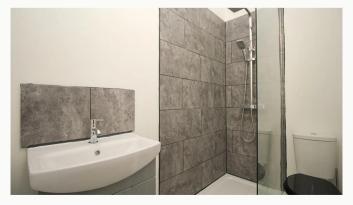

#### Shower room 3.4m (11'2) x 1.7m (5'7)

Situated on the ground floor. A newly refitted three piece shower suite complete with heated towel rail.

#### Bathroom 2.1m (6'11) x 2.1m (6'11)

Situated on the first floor. A contemporary three piece bathroom suite complete with electric shower over the bath and heated towel rail.

An ensuite shower room, accessed via one of the bedrooms.