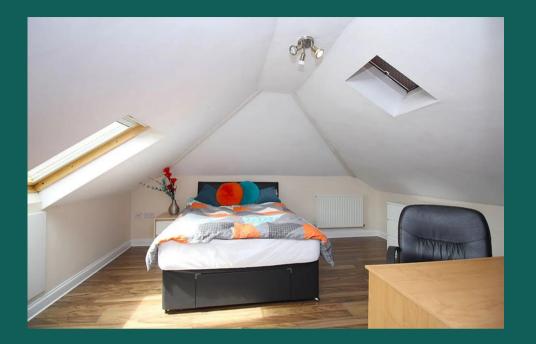

#### Seven bedrooms

All the bedrooms in this house are good sized double rooms fully furnished with double beds, side tables, desks, chairs, wardrobes and chests of draws. The rooms are decorated in a variety of colours, all of which are double glazed and centrally heated.