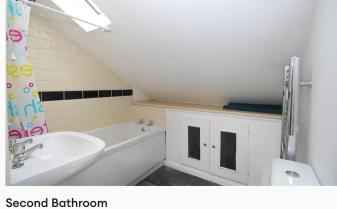

#### Bathroom 2.1m (6'11) x 2.1m (6'11)

Situated on the first floor. A contemporary three piece bathroom suite complete with electric shower over the bath and heated towel rail.

An ensuite shower room, accessed via one of the bedrooms.