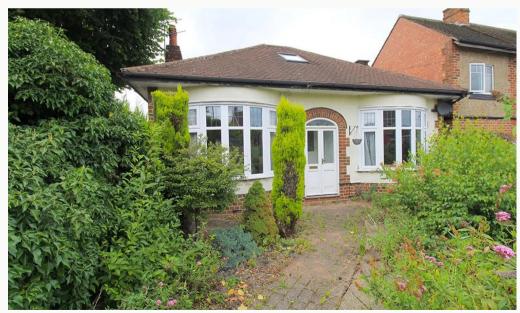

## Forest Road, Loughborough

Seven DOUBLE bedrooms, THREE washrooms, WALL mounted TV, DRIVEWAY parking, OPEN PLAN kitchen with BREAKFAST BAR, all the kitchen APPLIANCES including AMERICAN style fridge-freezer and a DISHWASHER. BILLS INCLUDED. 2025 - 2026 cademic Year.