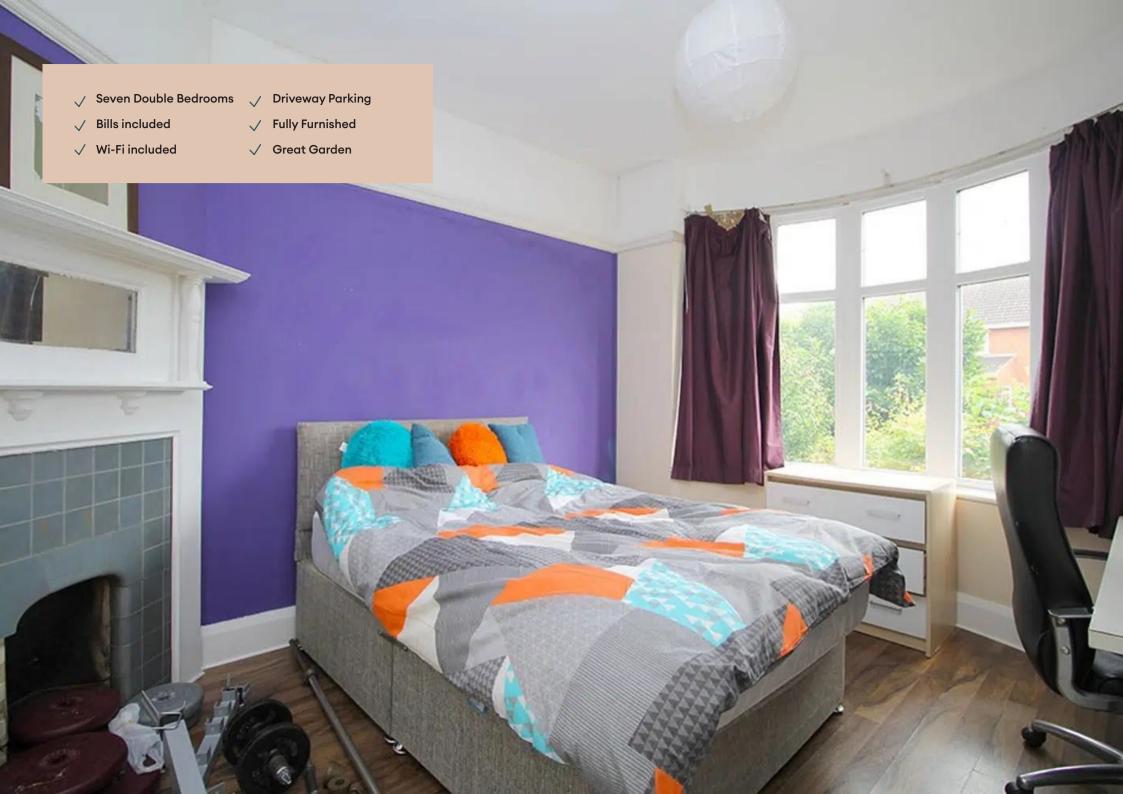

## Forest Road, Loughborough

Seven DOUBLE bedrooms, THREE washrooms, WALL mounted TV, DRIVEWAY parking, OPEN PLAN kitchen with BREAKFAST BAR, all the kitchen APPLIANCES including AMERICAN style fridge-freezer and a DISHWASHER. BILLS INCLUDED. 2025 - 2026 cademic Year.

#### Seven bedrooms

All the bedrooms in this house are good sized double rooms fully furnished with double beds, side tables, desks, chairs, wardrobes and chests of draws. The rooms are decorated in a variety of colours, all of which are double glazed and centrally heated.