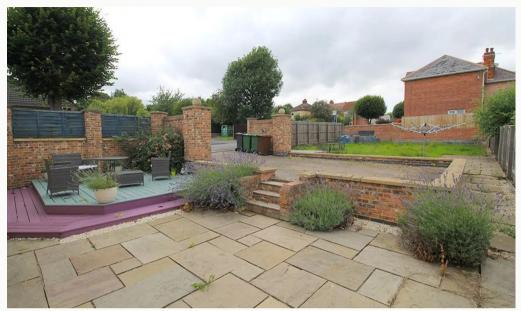

#### Garden

Private and low maintenance rear garden with patio, decking and lawn. Great for BBQs in the summer. Convenient side access makes this a great place to secure bikes.