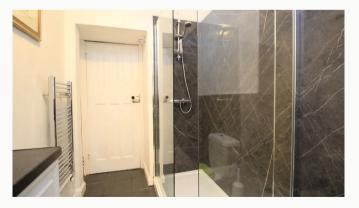

#### Shower room 3.4m (11'2) x 1.7m (5'7)

Situated on the ground floor. A newly refitted three piece shower suite complete with heated towel rail.

#### Bathroom 2.1m (6'11) x 2.1m (6'11)

Situated on the first floor. A contemporary three piece bathroom suite complete with electric shower over the bath and heated towel rail.

An ensuite shower room, accessed via one of the bedrooms.