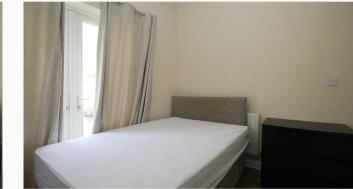

#### Seven bedrooms

All the bedrooms in this house are good sized double rooms fully furnished with double beds, side tables, desks, chairs, wardrobes and chests of draws. The rooms are decorated in a variety of colours, all of which are double glazed and centrally heated.