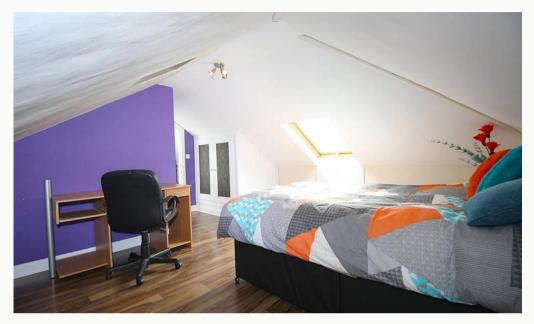

#### Seven bedrooms

All the bedrooms in this house are good sized double rooms fully furnished with double beds, side tables, desks, chairs, wardrobes and chests of draws. The rooms are decorated in a variety of colours, all of which are double glazed and centrally heated.