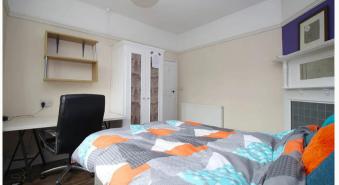

#### Seven bedrooms

All the bedrooms in this house are good sized double rooms fully furnished with double beds, side tables, desks, chairs, wardrobes and chests of draws. The rooms are decorated in a variety of colours, all of which are double glazed and centrally heated.