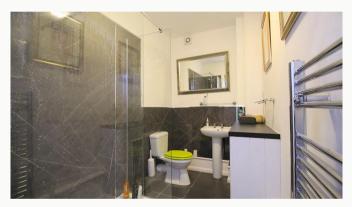

#### Shower room 3.4m (11'2) x 1.7m (5'7)

Situated on the ground floor. A newly refitted three piece shower suite complete with heated towel rail.

#### Bathroom 2.1m (6'11) x 2.1m (6'11)

Situated on the first floor. A contemporary three piece bathroom suite complete with electric shower over the bath and heated towel rail.

An ensuite shower room, accessed via one of the bedrooms.