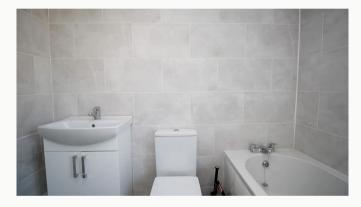

#### Bathroom 3.1m (10'2) x 2.6m (8'6)

Located on the first floor next to the shower room. This four piece bathroom includes bath, separate shower cubical, toilet, sink, heated towel rail and cabinet.