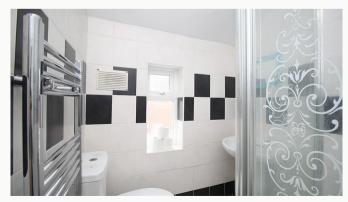

#### Bathroom 3.1m (10'2) x 2.6m (8'6)

Located on the first floor next to the shower room. This four piece bathroom includes bath, separate shower cubical, toilet, sink, heated towel rail and cabinet.