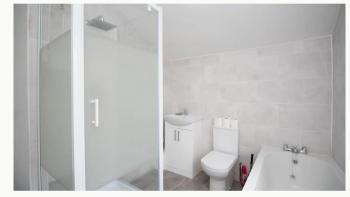

#### Bathroom 3.1m (10'2) x 2.6m (8'6)

Located on the first floor next to the shower room. This four piece bathroom includes bath, separate shower cubical, toilet, sink, heated towel rail and cabinet.