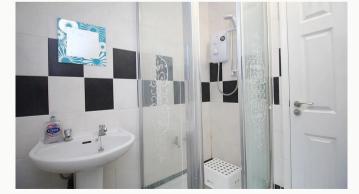

#### Bathroom 3.1m (10'2) x 2.6m (8'6)

Located on the first floor next to the shower room. This four piece bathroom includes bath, separate shower cubical, toilet, sink, heated towel rail and cabinet.