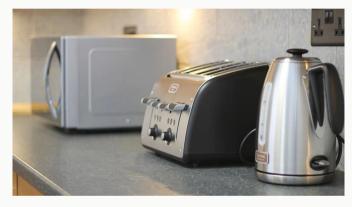

#### Kitchen 3.9m (12'10) x 2.6m (8'6)

Well set out kitchen complete with all the appliances you need. Access to the rear yard.