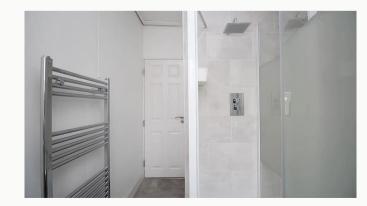

#### Shower room 1.78m (5'10) x 1.58m (5'2)

Located on the first floor just down from the bedroom. This Shower room includes oversized shower, toilet, sink and heated towel rail.