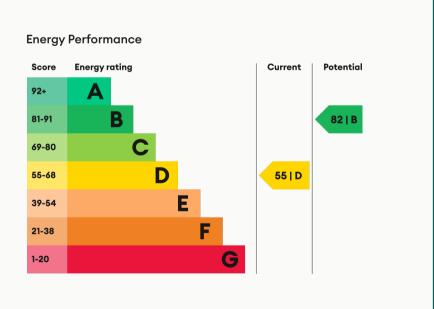

Bathroom

Ratcliffe Road

Ratcliffe Road

Ratcliffe Road

| Available       | <b>Comes</b> | Bedrooms | Receptions       | Bathrooms | <b>Parking</b> | Postcode |
|-----------------|--------------|----------|------------------|-----------|----------------|----------|
| From 27/01/2025 | Furnished    | 1        | 0                | 2         | With permit    | LE11 1LH |
| Rent            | Deposit      | EPC      | Council Tax Band | ID        | Updated        |          |

£525 pcm

£600

55 | D

#2633

06/01/2025