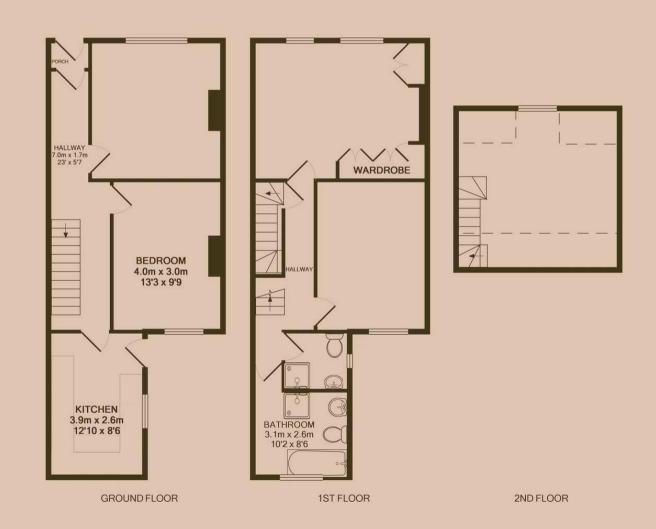

#### The bedroom 4m (13'1) x 3m (9'10)

The bedroom available comes fully furnished with bed and memory foam mattress, 42 inch 4K Toshiba TV, Freeview, several fitted wardrobes and bedside cabinet, desk and chair. Plenty of power points, double glazed and centrally heated. Marked as "this one" on the floor plan.

#### Kitchen 3.9m (12'10) x 2.6m (8'6)

Well set out kitchen complete with all the appliances you need. Access to the rear yard.

#### Shower room 1.78m (5'10) x 1.58m (5'2)

Located on the first floor just down from the bedroom. This Shower room includes oversized shower, toilet, sink and heated towel rail.

#### Bathroom 3.1m (10'2) x 2.6m (8'6)

Located on the first floor next to the shower room. This four piece bathroom includes bath, separate shower cubical, toilet, sink, heated towel rail and cabinet.