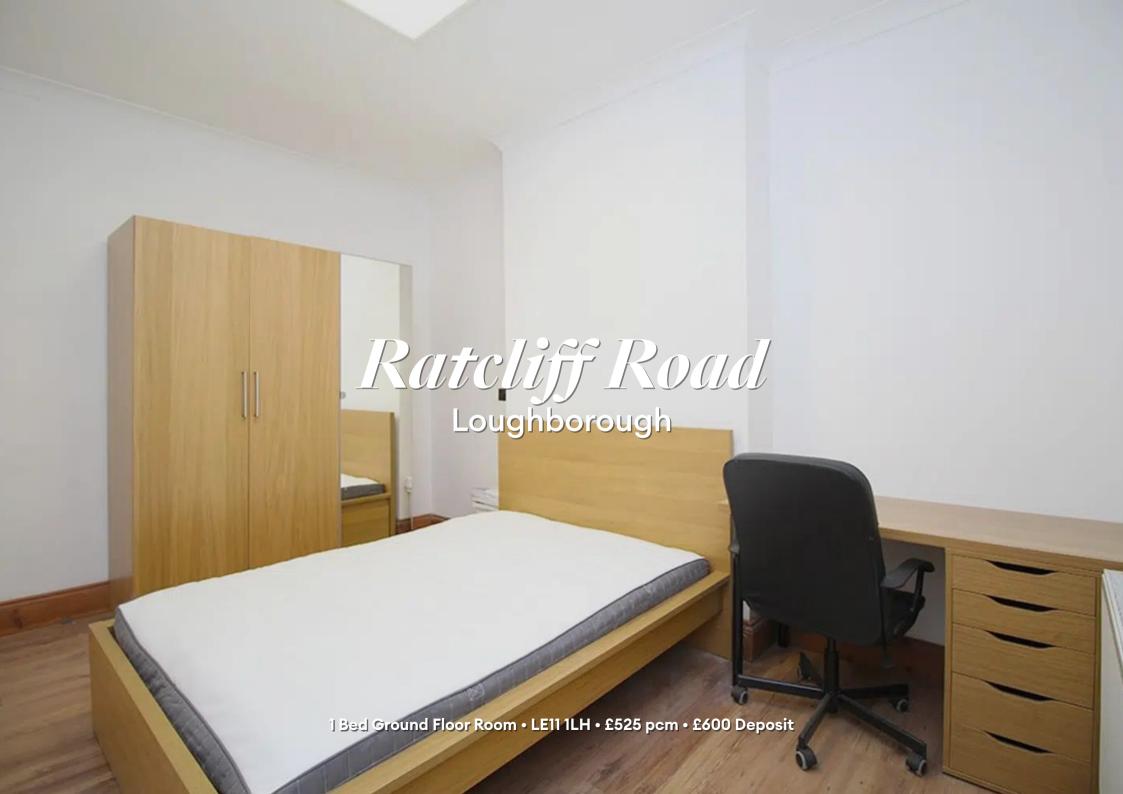

### Ratcliff Road, Loughborough

Contemporary GROUND floor LARGE double BEDROOM in a shared house with 4K TV. Fully FURNISHED to a high standard. STYLISH kitchen with all APPLIANCES included. BILLS, CLEANING and 300mbps WIFI included. Just a short WALK into town and the TRAIN STATION.

#### The bedroom 4m (13'1) x 3m (9'10)

The bedroom available comes fully furnished with bed and memory foam mattress, 42 inch 4K Toshiba TV, Freeview, several fitted wardrobes and bedside cabinet, desk and chair. Plenty of power points, double glazed and centrally heated. Marked as "this one" on the floor plan.