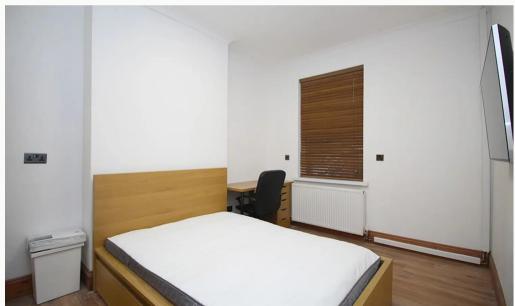

#### The bedroom 4m (13'1) x 3m (9'10)

The bedroom available comes fully furnished with bed and memory foam mattress, 42 inch 4K Toshiba TV, Freeview, several fitted wardrobes and bedside cabinet, desk and chair. Plenty of power points, double glazed and centrally heated. Marked as "this one" on the floor plan.