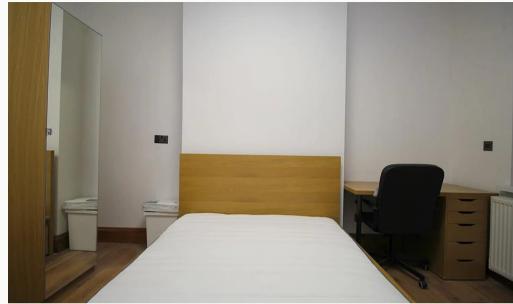

#### The bedroom 4m (13'1) x 3m (9'10)

The bedroom available comes fully furnished with bed and memory foam mattress, 42 inch 4K Toshiba TV, Freeview, several fitted wardrobes and bedside cabinet, desk and chair. Plenty of power points, double glazed and centrally heated. Marked as "this one" on the floor plan.