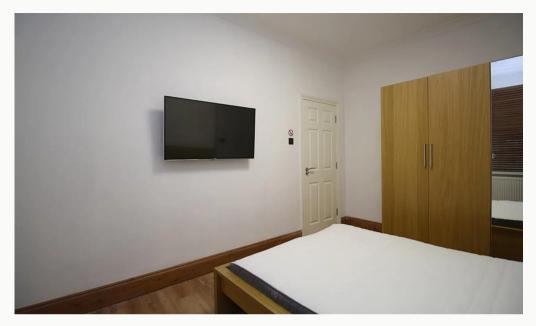

#### The bedroom 4m (13'1) x 3m (9'10)

The bedroom available comes fully furnished with bed and memory foam mattress, 42 inch 4K Toshiba TV, Freeview, several fitted wardrobes and bedside cabinet, desk and chair. Plenty of power points, double glazed and centrally heated. Marked as "this one" on the floor plan.