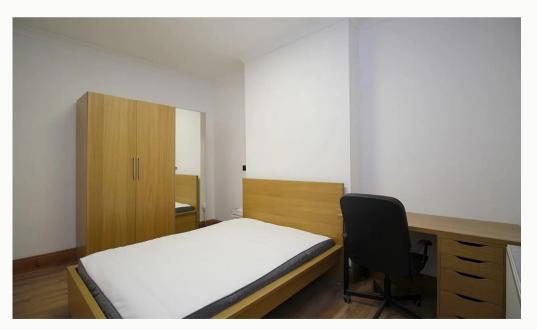

#### The bedroom 4m (13'1) x 3m (9'10)

The bedroom available comes fully furnished with bed and memory foam mattress, 42 inch 4K Toshiba TV, Freeview, several fitted wardrobes and bedside cabinet, desk and chair. Plenty of power points, double glazed and centrally heated. Marked as "this one" on the floor plan.