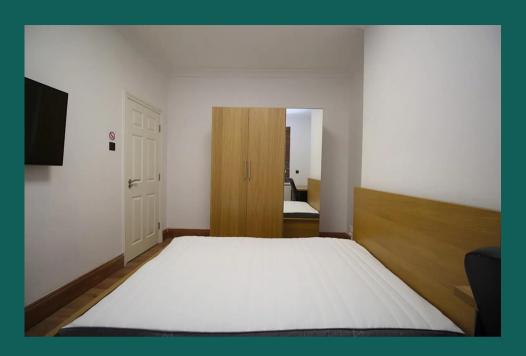

#### The bedroom 4m (13'1) x 3m (9'10)

The bedroom available comes fully furnished with bed and memory foam mattress, 42 inch 4K Toshiba TV, Freeview, several fitted wardrobes and bedside cabinet, desk and chair. Plenty of power points, double glazed and centrally heated. Marked as "this one" on the floor plan.