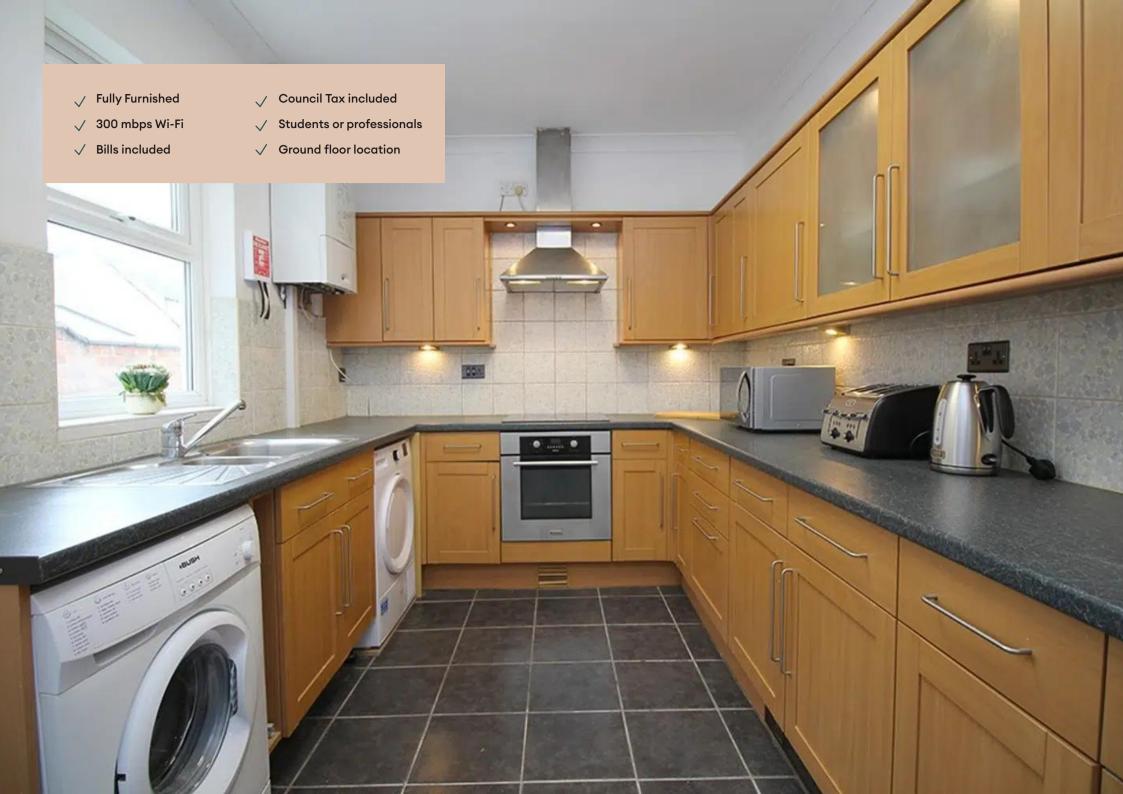

#### Kitchen 3.9m (12'10) x 2.6m (8'6)

Well set out kitchen complete with all the appliances you need. Access to the rear yard.