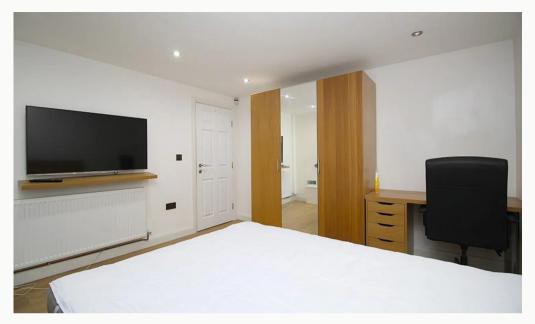

# The bedroom

The bedroom available comes fully furnished with bed, 42 inch 4K TV, Freeview, wardrobe, desk, chair, bedside table and chests of draws. Plenty of power points, double glazed and centrally heated.