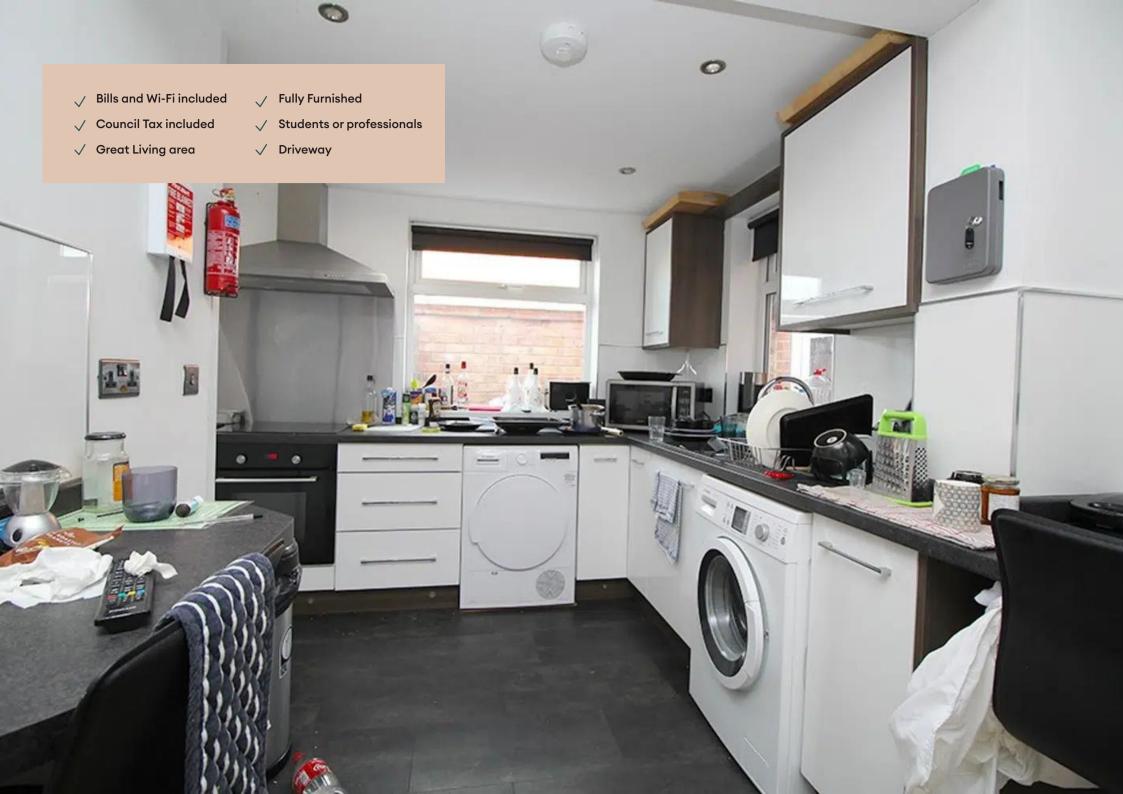

# Kitchen

Stunning gloss white kitchen complete with breakfast bar and stalls. Open plan to the lounge and TV area. All the kitchen appliances you need are included. Access to the garden.