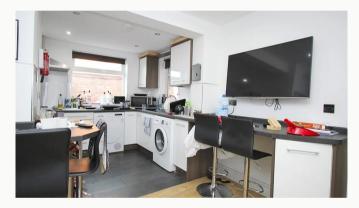

# Lounge and Diner

The hub of the home with smart wood flooring, modern decor and large 4K flat screen TV. Open plan to the Kitchen keeps the home social doors to the garden.

# Kitchen

Stunning gloss white kitchen complete with breakfast bar and stalls. Open plan to the lounge and TV area. All the kitchen appliances you need are included. Access to the garden.