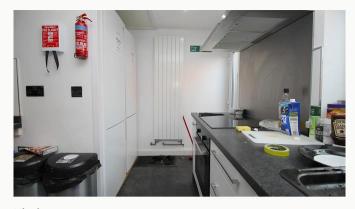

# Kitchen

Stunning gloss white kitchen complete with breakfast bar and stalls. Open plan to the lounge and TV area. All the kitchen appliances you need are included. Access to the garden.