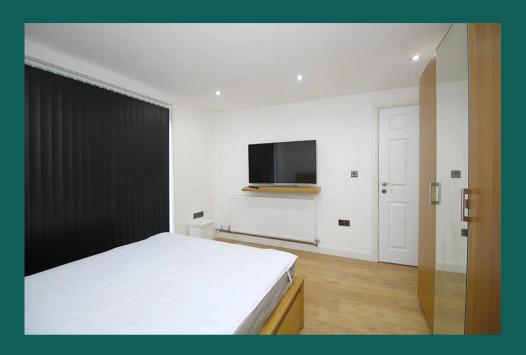

# The bedroom

The bedroom available comes fully furnished with bed, 42 inch 4K TV, Freeview, wardrobe, desk, chair, bedside table and chests of draws. Plenty of power points, double glazed and centrally heated.