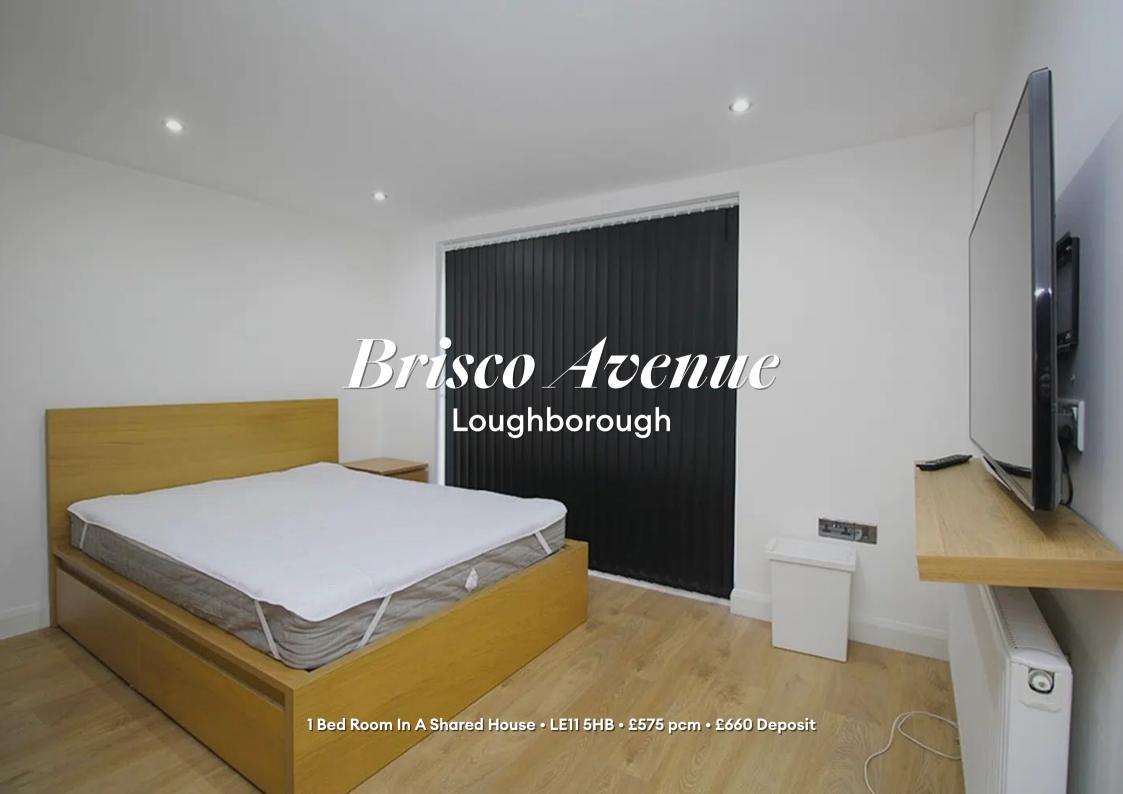

# Brisco Avenue, Loughborough

Contemporary double BEDROOM in a shared house with 4K TV. STYLISH kitchen, maintained GARDEN. OPEN PLAN kitchen diner. Fully FURNISHED to a high standard. DRIVEWAY parking. All the kitchen APPLIANCES included. BILLS and WIFI included. Just a short walk to the town.

# The bedroom

The bedroom available comes fully furnished with bed, 42 inch 4K TV, Freeview, wardrobe, desk, chair, bedside table and chests of draws. Plenty of power points, double glazed and centrally heated.