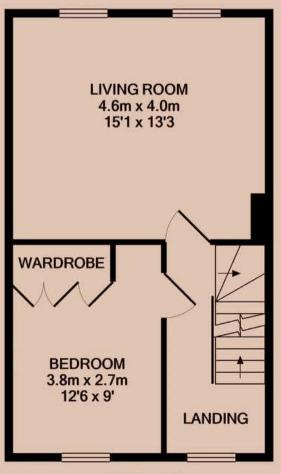

#### Living Room 4.6m (15'1) x 4m (13'1)

Situated on the first floor and spanning its full width this generously proportioned room acts as the hub of the home.

#### Four Bedrooms

All the bedrooms in this house are good sized double rooms fully furnished with double beds, side tables, desks, chairs, wardrobes and chests of draws. The rooms are all decorated neutrally, double glazed and centrally heated.

#### Ensuite

Accessed via the Master Bedroom, a three piece shower room.