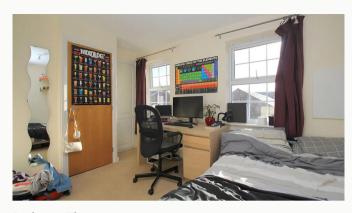

#### Four Bedrooms

All the bedrooms in this house are good sized double rooms fully furnished with double beds, side tables, desks, chairs, wardrobes and chests of draws. The rooms are all decorated neutrally, double glazed and centrally heated.

# Discover Loughborough

Living room

Living room

Living room

Living room

Bedroom One

Bedroom One

Bedroom One