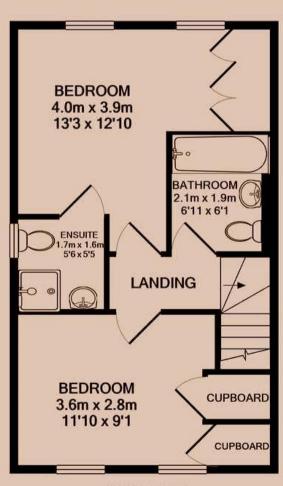

#### Four Bedrooms

All the bedrooms in this house are good sized double rooms fully furnished with double beds, side tables, desks, chairs, wardrobes and chests of draws. The rooms are all decorated neutrally, double glazed and centrally heated.

#### Bathroom 2.1m (6'11) x 1.9m (6'3)

Located on the second floor, this modern three piece bathroom includes a bath with an electric shower.

#### Ensuite

Accessed via the Master Bedroom, a three piece shower room.