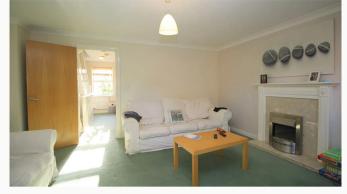

#### Living Room 4.6m (15'1) x 4m (13'1)

Situated on the first floor and spanning its full width this generously proportioned room acts as the hub of the home.

# Discover Loughborough

Living room

Living room

Living room

Living room

Bedroom One

Bedroom One

Bedroom One