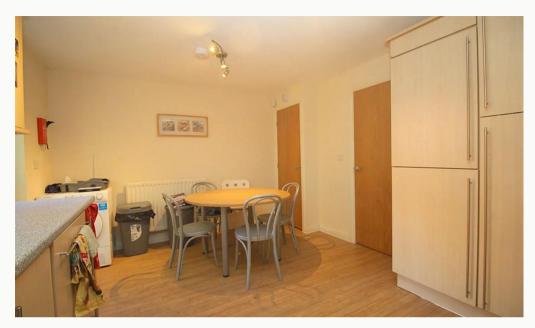

#### Kitchen Diner 4.6m (15'1) x 3.4m (11'2)

Contemporary open plan kitchen dining room. Double integrated range oven with gas hob and extractor hood, dishwasher, fridge-freezer and a washing machine. Spotlights and modern tiling complete the look.

Kitchen Diner

Dining area

Hallway

| SUPERMARKETS                  |         | GYMS                         |        |
|-------------------------------|---------|------------------------------|--------|
| Sainsburys Loughborough       | 1.1 mi  | Fit4Less                     | 0.7 mi |
| Tesco Superstore Loughborough | 1.1 mi  | Dynamite Gym Ltd             | 0.8 mi |
| Marks & Spencer               | 1.3 mi  | Radmoor Centre               | 0.8 mi |
| Tesco Extra Loughborough      | 1.3 mi  | Loughborough University Pool | 1.0 mi |
| Lidl Loughborough             | 1.5 mi  | Loughborough Sport           | 1.0 mi |
| TRAIN STATIONS                |         | NURSERY SCHOOLS              |        |
| Loughborough                  | 1.7 mi  | Emmanuel PS                  | 0.3 mi |
| Barrow upon Soar              | 4.1 mi  | Parkside PS                  | 0.7 mi |
| Sileby                        | 5.9 mi  | Westwards Nursery            | 0.9 mi |
| Syston                        | 10.8 mi | Small World Nursery          | 1.0 mi |
| South Wigston                 | 11.1 mi | Loughborough Campus Nursery  | 1.1 mi |
| PRIMARY SCHOOLS               |         | HIGH SCHOOLS                 |        |
| Mountfields Lodge Sch         | 0.6 mi  | Loughborough College         | 0.8 mi |
| Sacred Heart Catholic PS      | 0.9 mi  | Lboro Uni School Of The Arts | 0.9 mi |
| Our Lady's Convent Sch        | 0.9 mi  | Our Lady's Convent Sch       | 0.9 mi |
| Loughborough CE PS            | 1.1 mi  | RNIB College Loughborough    | 1.2 mi |
| Fairfield Preparatory Sch     | 1.1 mi  | Limehurst Academy            | 1.4 mi |