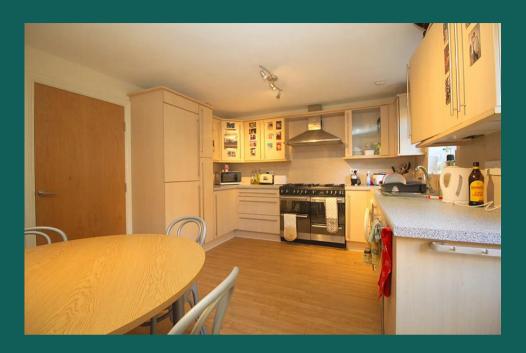

#### Kitchen Diner 4.6m (15'1) x 3.4m (11'2)

Contemporary open plan kitchen dining room. Double integrated range oven with gas hob and extractor hood, dishwasher, fridge-freezer and a washing machine. Spotlights and modern tiling complete the look.