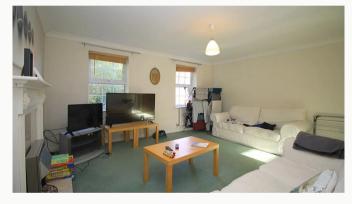

#### Living Room 4.6m (15'1) x 4m (13'1)

Situated on the first floor and spanning its full width this generously proportioned room acts as the hub of the home.

# Discover Loughborough

Living room

Living room

Living room

Living room

Bedroom One

Bedroom One

Bedroom One