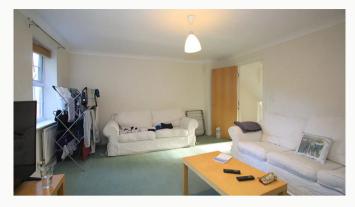

#### Living Room 4.6m (15'1) x 4m (13'1)

Situated on the first floor and spanning its full width this generously proportioned room acts as the hub of the home.

# Discover Loughborough

Living room

Living room

Living room

Living room

Bedroom One

Bedroom One

Bedroom One