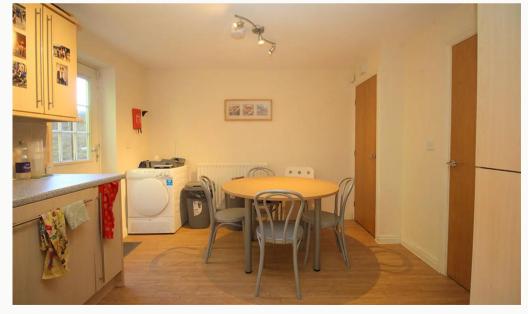

#### Kitchen Diner 4.6m (15'1) x 3.4m (11'2)

Contemporary open plan kitchen dining room. Double integrated range oven with gas hob and extractor hood, dishwasher, fridge-freezer and a washing machine. Spotlights and modern tiling complete the look.

Kitchen Diner

Dining area

Hallway

| SUPERMARKETS                  |         | GYMS                         |        |
|-------------------------------|---------|------------------------------|--------|
| Sainsburys Loughborough       | 1.1 mi  | Fit4Less                     | 0.7 mi |
| Tesco Superstore Loughborough | 1.1 mi  | Dynamite Gym Ltd             | 0.8 mi |
| Marks & Spencer               | 1.3 mi  | Radmoor Centre               | 0.8 mi |
| Tesco Extra Loughborough      | 1.3 mi  | Loughborough University Pool | 1.0 mi |
| Lidl Loughborough             | 1.5 mi  | Loughborough Sport           | 1.0 mi |
| TRAIN STATIONS                |         | NURSERY SCHOOLS              |        |
| Loughborough                  | 1.7 mi  | Emmanuel PS                  | 0.3 mi |
| Barrow upon Soar              | 4.1 mi  | Parkside PS                  | 0.7 mi |
| Sileby                        | 5.9 mi  | Westwards Nursery            | 0.9 mi |
| Syston                        | 10.8 mi | Small World Nursery          | 1.0 mi |
| South Wigston                 | 11.1 mi | Loughborough Campus Nursery  | 1.1 mi |
| PRIMARY SCHOOLS               |         | HIGH SCHOOLS                 |        |
| Mountfields Lodge Sch         | 0.6 mi  | Loughborough College         | 0.8 mi |
| Sacred Heart Catholic PS      | 0.9 mi  | Lboro Uni School Of The Arts | 0.9 mi |
| Our Lady's Convent Sch        | 0.9 mi  | Our Lady's Convent Sch       | 0.9 mi |
| Loughborough CE PS            | 1.1 mi  | RNIB College Loughborough    | 1.2 mi |
| Fairfield Preparatory Sch     | 1.1 mi  | Limehurst Academy            | 1.4 mi |