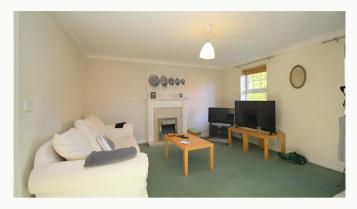

#### Living Room 4.6m (15'1) x 4m (13'1)

Situated on the first floor and spanning its full width this generously proportioned room acts as the hub of the home.

# Discover Loughborough

Living room

Living room

Living room

Living room

Bedroom One

Bedroom One

Bedroom One