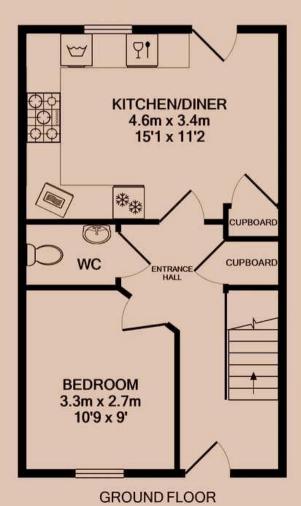

#### Kitchen Diner 4.6m (15'1) x 3.4m (11'2)

Contemporary open plan kitchen dining room. Double integrated range oven with gas hob and extractor hood, dishwasher, fridge-freezer and a washing machine. Spotlights and modern tiling complete the look.

#### Toilet 1.7m (5'7) x 1.1m (3'7)

Separate downstairs toilet for your convenience.

#### Four Bedrooms

All the bedrooms in this house are good sized double rooms fully furnished with double beds, side tables, desks, chairs, wardrobes and chests of draws. The rooms are all decorated neutrally, double glazed and centrally heated.

1ST FLOOR

2ND FLOOR