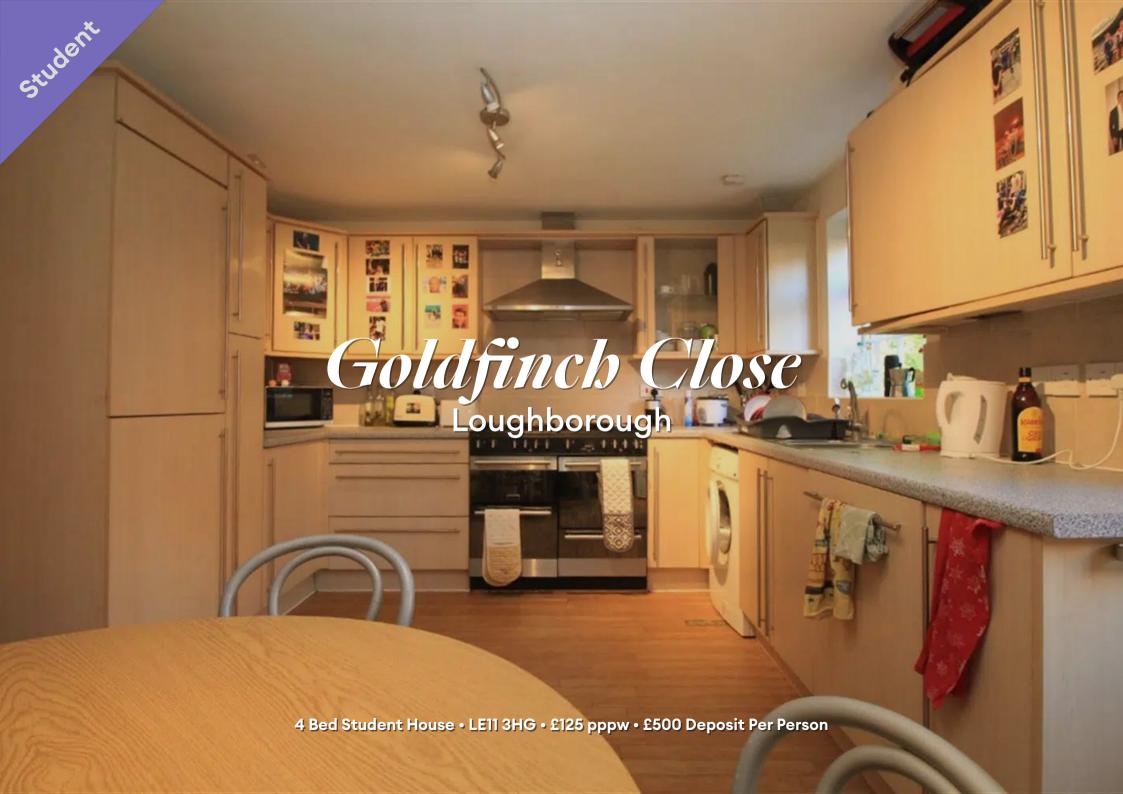

#### Kitchen Diner 4.6m (15'1) x 3.4m (11'2)

Contemporary open plan kitchen dining room. Double integrated range oven with gas hob and extractor hood, dishwasher, fridge-freezer and a washing machine. Spotlights and modern tiling complete the look.