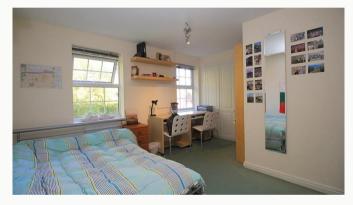

#### Four Bedrooms

All the bedrooms in this house are good sized double rooms fully furnished with double beds, side tables, desks, chairs, wardrobes and chests of draws. The rooms are all decorated neutrally, double glazed and centrally heated.

Bedroom Two

Bedroom Two fitted wardrobes

Bedroom Two

**Bedroom Three** 

**Bedroom Four** 

**Bedroom Three** 

**Bedroom Four** 

**Bedroom Four Ensuite** 