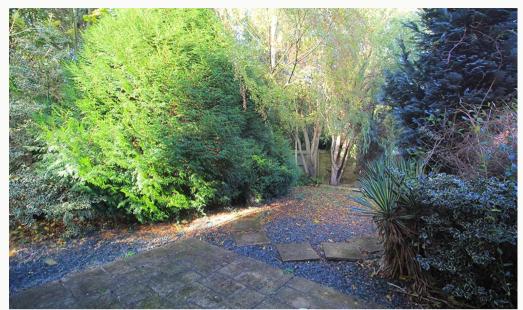

#### Garden

A private and low maintenance rear garden. Part patio, with the rest, laid to lawn and surrounded by mature trees. Great for BBQs in the summer.