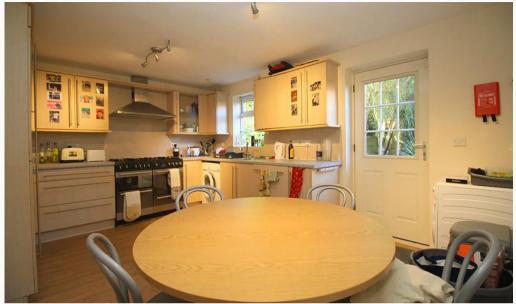

#### Kitchen Diner 4.6m (15'1) x 3.4m (11'2)

Contemporary open plan kitchen dining room. Double integrated range oven with gas hob and extractor hood, dishwasher, fridge-freezer and a washing machine. Spotlights and modern tiling complete the look.