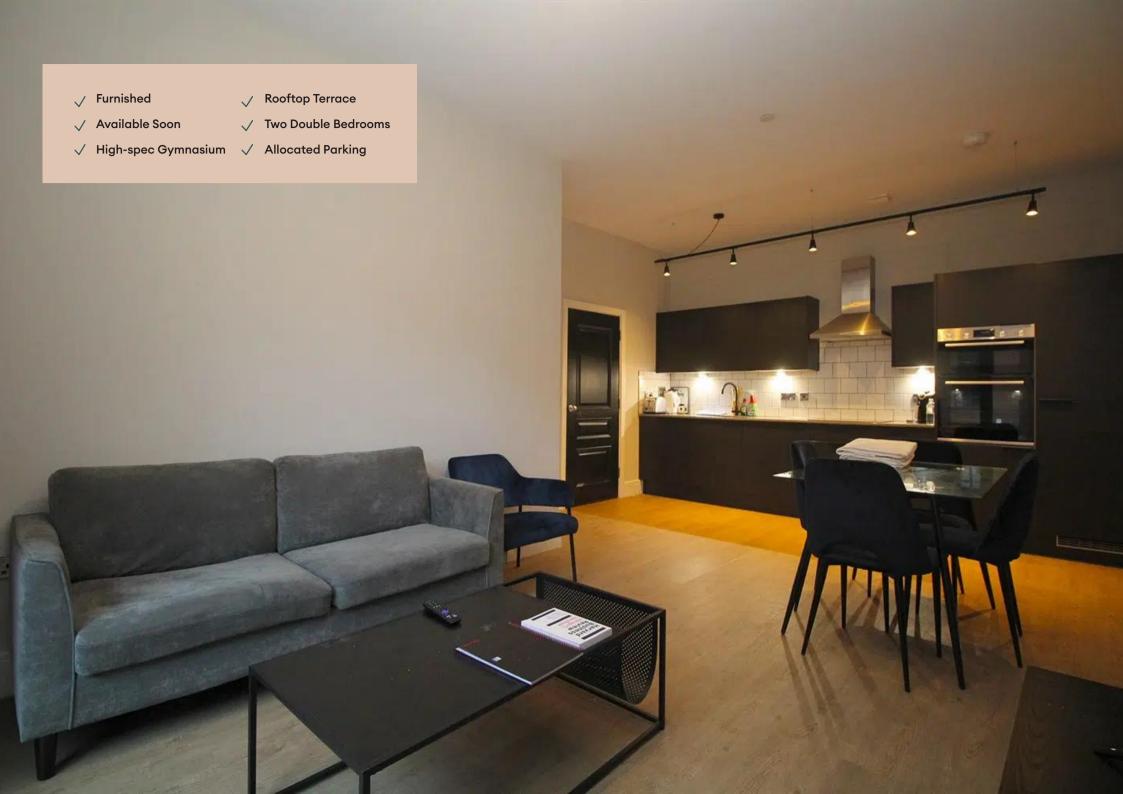

### The Wharf, Loughborough

Introducing The Wharf, now available to let. Set in the highest specification development that Loughborough has to offer. This premium, FURNISHED, two double-bedroom first-floor apartment is ready for occupation. In the developer's own words, "Residents can enjoy waterside living at its best, with free access to The Wharf's gymnasium, fitness studio, communal office space, rooftop terrace and concierge service. Each apartment comes with allocated parking space(s) and The Wharf offers easy access to Loughborough's town centre and train station. The Waterside Village offers the perfect live, work and play living experience". All photos, video tours & floor plans are of actual apartment available.

#### Lounge / Diner

Contemporary living area that is open plan to the kitchen and runs the full depth of the apartment. Featured Juliet Balcony overlooking the courtyard. Furniture included.

#### Kitchen

A Pullman kitchen in charcoal with matching worktop and brick-bond tiling. Hidden away behind the smart cabinets, there are all the integrated appliances, including a fridge-freezer, dual ovens, washer-dryer, easy-clean hob and a dishwasher - open plan to the living area.