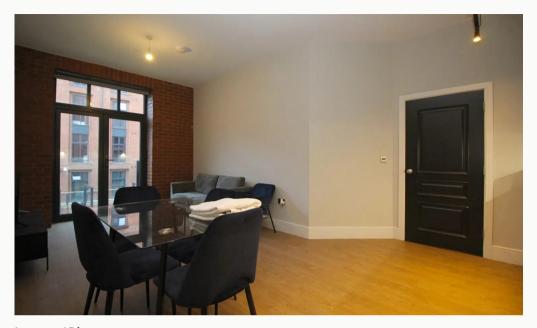

#### Lounge / Diner

Contemporary living area that is open plan to the kitchen and runs the full depth of the apartment. Featured Juliet Balcony overlooking the courtyard. Furniture included.