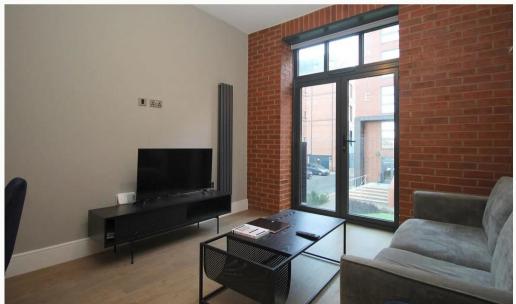

#### Lounge / Diner

Contemporary living area that is open plan to the kitchen and runs the full depth of the apartment. Featured Juliet Balcony overlooking the courtyard. Furniture included.