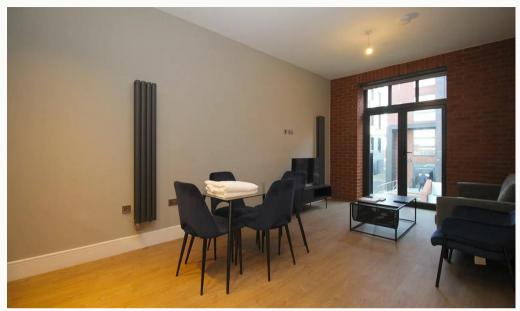

#### Lounge / Diner

Contemporary living area that is open plan to the kitchen and runs the full depth of the apartment. Featured Juliet Balcony overlooking the courtyard. Furniture included.