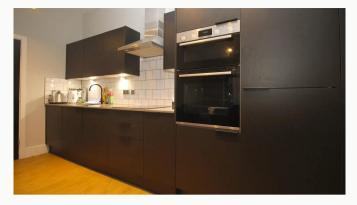

#### Kitchen

A Pullman kitchen in charcoal with matching worktop and brick-bond tiling. Hidden away behind the smart cabinets, there are all the integrated appliances, including a fridge-freezer, dual ovens, washer-dryer, easy-clean hob and a dishwasher - open plan to the living area.