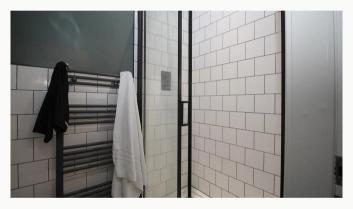

#### Ensuite

A three-piece en-suite shower room with a matching finish to the bathroom, heated towel rail and shaving point. Classic, brick-bond tiling completes the look.