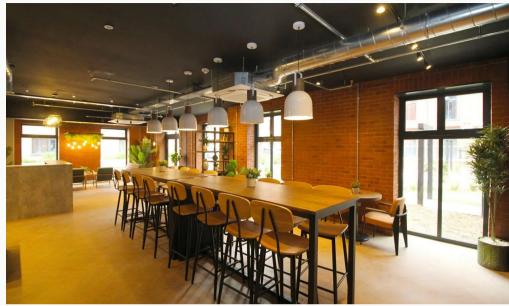

Gym Fitness Studio

Fitness Studio

Reception

Rooftop Terrace Rooftop Terrace

**Canal Terrace** 

The Wharf

Waterside Village

| Available       | Comes     | <b>Bedrooms</b> | Receptions       | Bathrooms | Parking    |
|-----------------|-----------|-----------------|------------------|-----------|------------|
| From 18/02/2025 | Furnished | 2               | 1                | 2         | Allocated  |
|                 |           |                 |                  |           |            |
| Rent            | Deposit   | EPC             | Council Tax Band | ID        | Updated    |
| £1,400 pcm      | £1.610    | 77 I C          | В                | #11504    | 16/01/2025 |