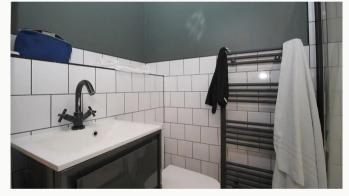

#### Bathroom

This beautiful three-piece bathroom comes complete with a "rain shower" head over the bath, heated towel rail and shaving point. Classic, brick-bond tiling completes the look.