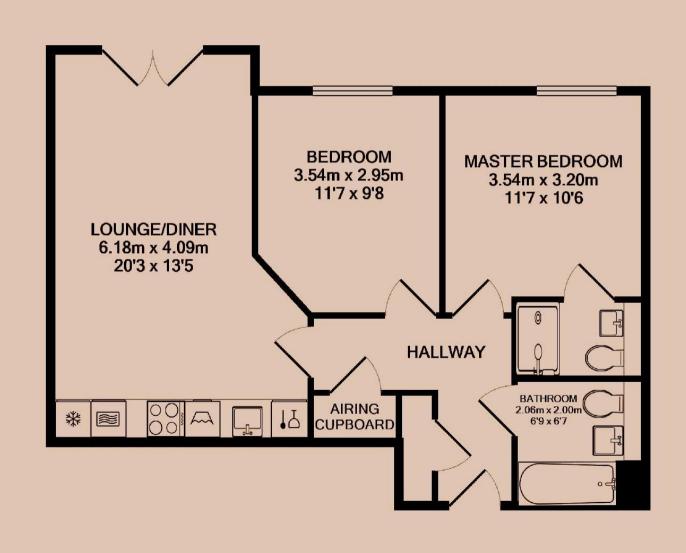

#### Lounge / Diner

Contemporary living area that is open plan to the kitchen and runs the full depth of the apartment. Featured Juliet Balcony overlooking the courtyard. Furniture included.

#### Master Bedroom

Elegant and spacious double bedroom with benefits of an ensuite shower room featuring floor-to-ceiling window. Wood effect flooring and exposed brick completes the look. Furniture Included.

#### **Bedroom Two**

Generously proportioned second double bedroom, with dimensions almost identical to the Master bedroom. Furniture included.

#### Bathroom

This beautiful three-piece bathroom comes complete with a "rain shower" head over the bath, heated towel rail and shaving point. Classic, brick-bond tiling completes the look.

#### Ensuite

A three-piece en-suite shower room with a matching finish to the bathroom, heated towel rail and shaving point. Classic, brick-bond tiling completes the look.