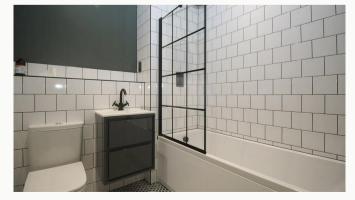

#### Bathroom

This beautiful three-piece bathroom comes complete with a "rain shower" head over the bath, heated towel rail and shaving point. Classic, brick-bond tiling completes the look.

#### Ensuite

A three-piece en-suite shower room with a matching finish to the bathroom, heated towel rail and shaving point. Classic, brick-bond tiling completes the look.