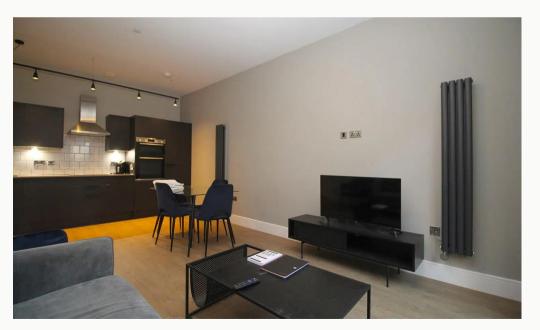

#### Kitchen

A Pullman kitchen in charcoal with matching worktop and brick-bond tiling. Hidden away behind the smart cabinets, there are all the integrated appliances, including a fridge-freezer, dual ovens, washer-dryer, easy-clean hob and a dishwasher - open plan to the living area.