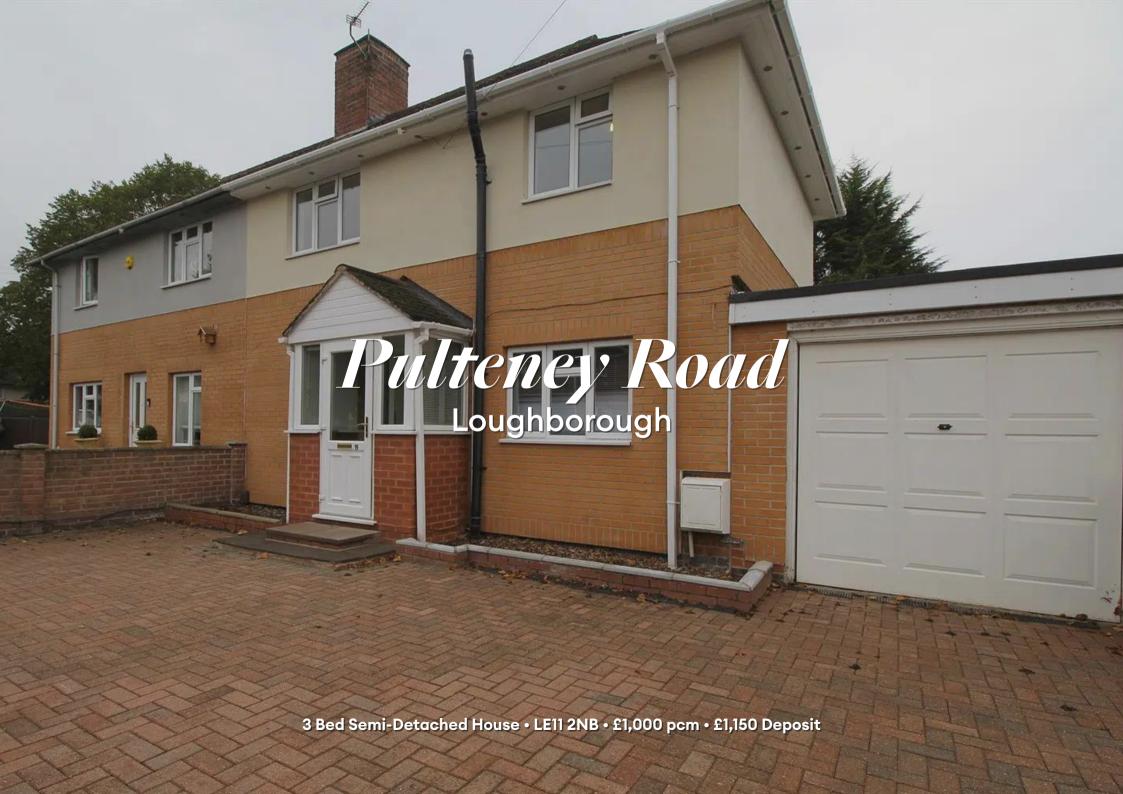

### Pulteney Road, Loughborough

Now available to let in Loughborough. A recently refurbished, unfurnished, three-bedroom, semi-detached house. This property comes with a sizeable lounge, kitchen/diner, three bedrooms, three piece bathroom and a downstairs toilet. To the front of the property is a driveway for multiple cars with access to the garage. To the rear is a good sized garden.