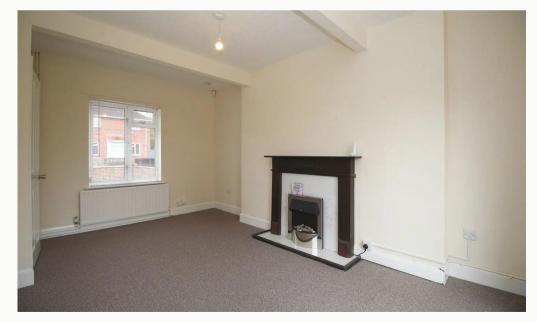

#### Lounge

A spacious lounge, stretching the full depth of the property. Sliding glass door gives access to the rear garden.