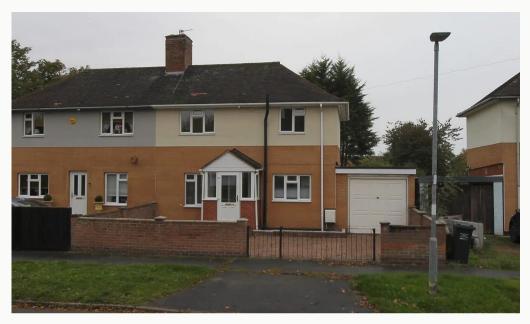

### Pulteney Road, Loughborough

Now available to let in Loughborough. A recently refurbished, unfurnished, three-bedroom, semi-detached house. This property comes with a sizeable lounge, kitchen/diner, three bedrooms, three piece bathroom and a downstairs toilet. To the front of the property is a driveway for multiple cars with access to the garage. To the rear is a good sized garden.

#### Parkina

Set to the front of the property, a driveway with space for multiple cars and access to the garage.

#### Garage

Set beside the property, a single garage. Accessed via driveway and garden.