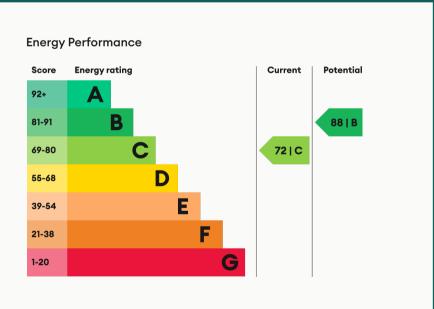

### Pulteney Road, Loughborough

Now available to let in Loughborough. A recently refurbished, unfurnished, three-bedroom, semi-detached house. This property comes with a sizeable lounge, kitchen/diner, three bedrooms, three piece bathroom and a downstairs toilet. To the front of the property is a driveway for multiple cars with access to the garage. To the rear is a good sized garden.

#### Lounge

A spacious lounge, stretching the full depth of the property. Sliding glass door gives access to the rear garden.

#### Kitchen / Diner

Also covering the full depth of the property, an L-shaped kitchen, large enough to also be used as a diner. This kitchen comes with a free standing cooker and hob.

#### Master Bedroom

The larger of the three bedrooms. A double bedroom overlooking the front