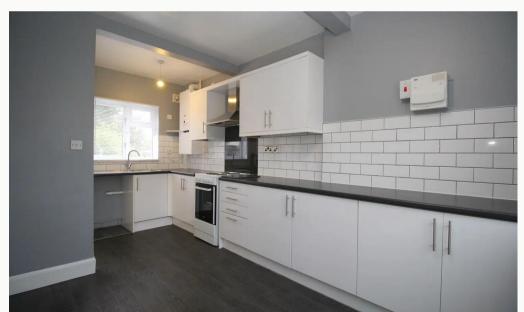

#### Kitchen / Diner

Also covering the full depth of the property, an L-shaped kitchen, large enough to also be used as a diner. This kitchen comes with a free standing cooker and hob.