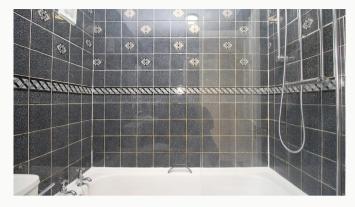

#### **Bathroom**

A three piece bathroom set on the first floor. This bathroom comes with a bath, sink, toilet and shower above the bath.