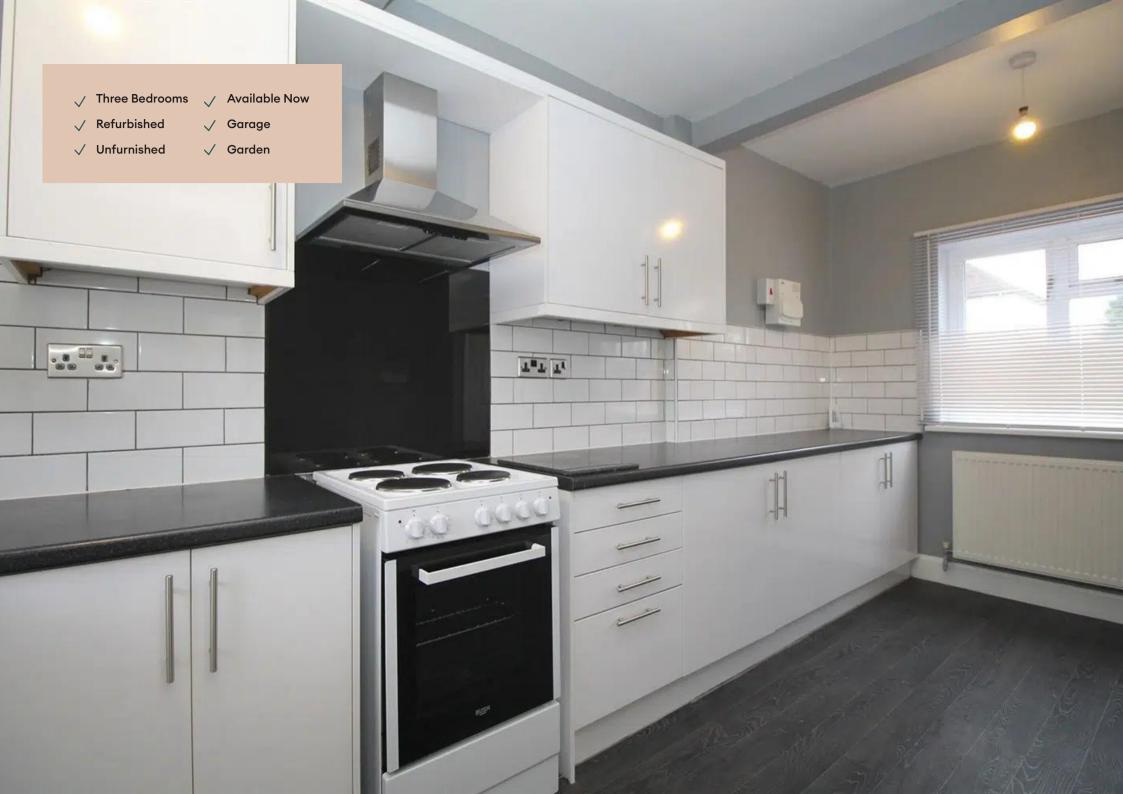

### Pulteney Road, Loughborough

Now available to let in Loughborough. A recently refurbished, unfurnished, three-bedroom, semi-detached house. This property comes with a sizeable lounge, kitchen/diner, three bedrooms, three piece bathroom and a downstairs toilet. To the front of the property is a driveway for multiple cars with access to the garage. To the rear is a good sized garden.

#### Kitchen / Diner

Also covering the full depth of the property, an L-shaped kitchen, large enough to also be used as a diner. This kitchen comes with a free standing cooker and hob.