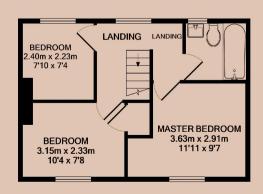

#### Master Bedroom

The larger of the three bedrooms. A double bedroom overlooking the front of the property.

#### **Bedroom Two**

A second double bedroom, also overlooking the front of the property.

#### **Bedroom Three**

A third bedroom, overlooking the rear garden.

#### **Bathroom**

A three piece bathroom set on the first floor. This bathroom comes with a bath, sink, toilet and shower above the bath.