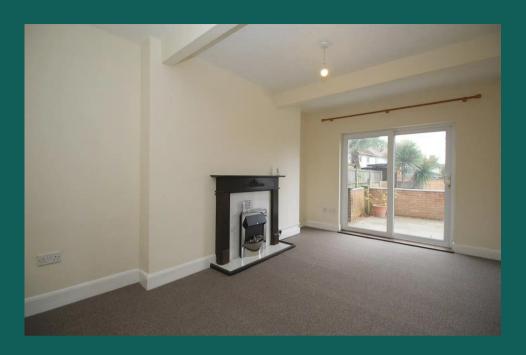

#### Lounge

A spacious lounge, stretching the full depth of the property. Sliding glass door gives access to the rear garden.