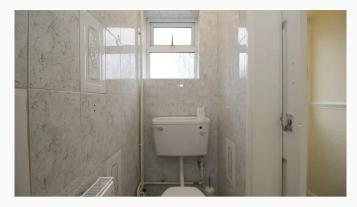

#### **Bathroom**

A three piece bathroom set on the first floor. This bathroom comes with a bath, sink, toilet and shower above the bath.