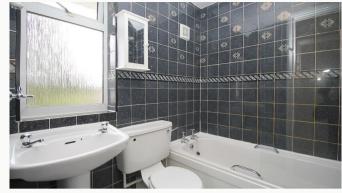

#### **Bathroom**

A three piece bathroom set on the first floor. This bathroom comes with a bath, sink, toilet and shower above the bath.