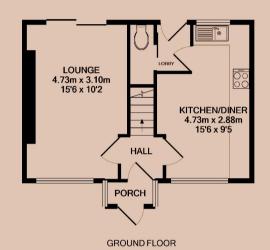

#### Lounge

A spacious lounge, stretching the full depth of the property. Sliding glass door gives access to the rear garden.

#### Kitchen / Diner

Also covering the full depth of the property, an L-shaped kitchen, large enough to also be used as a diner. This kitchen comes with a free standing cooker and hob.