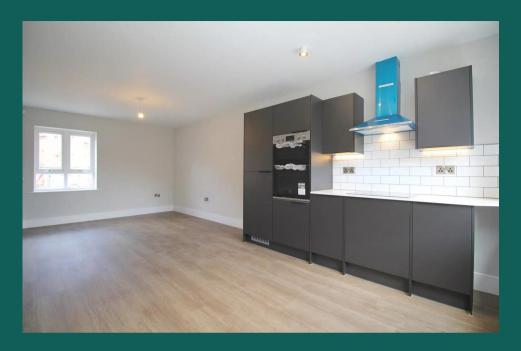

#### Lounge / Diner

Running the full depth of the apartment, an open living space, large enough to be used as both lounge and diner. Multiple large windows allow for natural light. Open to the kitchen.

#### Kitchen

Set towards the end of the living area. This contmeporary kitchen boasts a ceramic brick-tiled splashback and quartz worktop, this contemporary kitchen comes equipped with an integrated dishwasher, washer/dryer, fridge/freezer, oven, and induction hob.