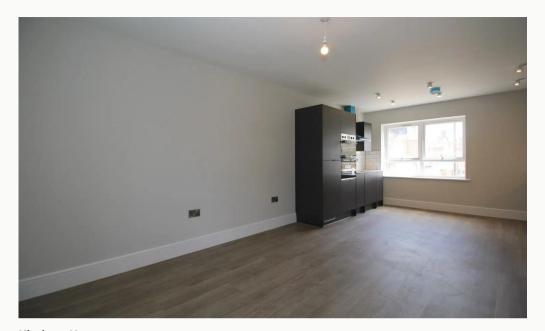

#### Lounge / Diner

Running the full depth of the apartment, an open living space, large enough to be used as both lounge and diner. Multiple large windows allow for natural light. Open to the kitchen.