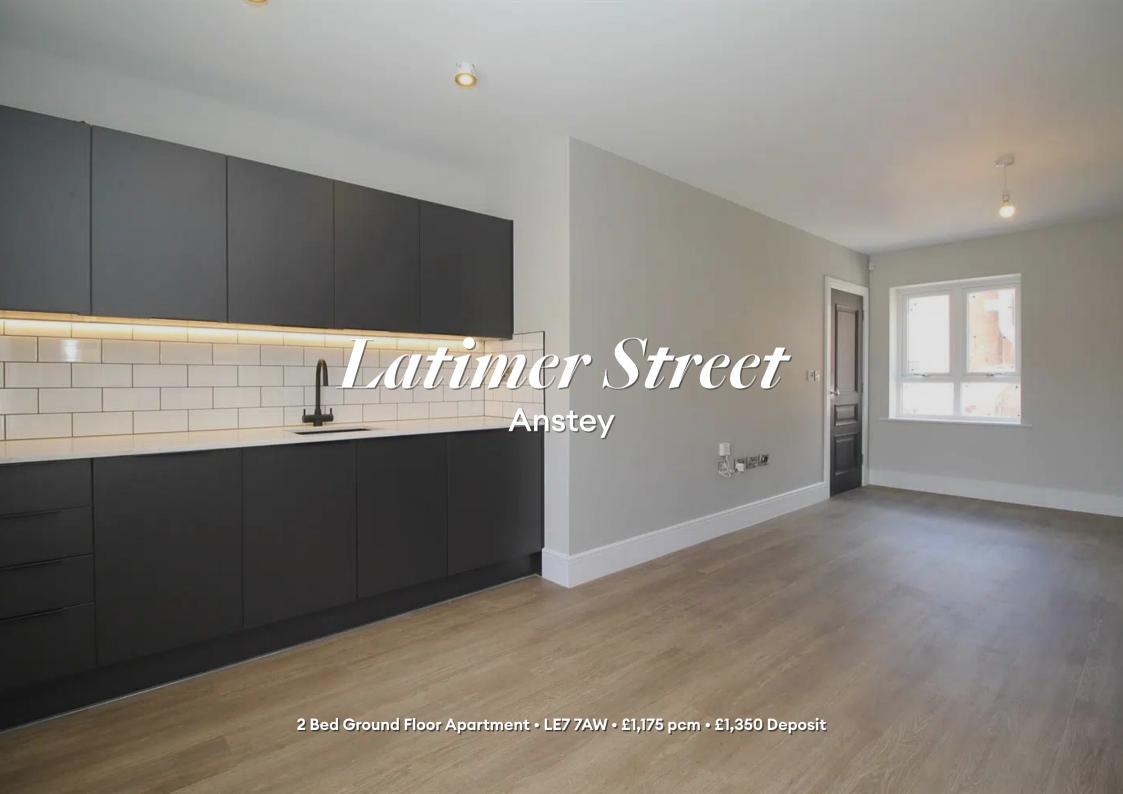

### Latimer Street, Anstey

Developed by SOLUS Homes and situated in the heart of Anstey, Leicestershire. This brand new, ground-floor, two double bedroom apartment is soon available to let. This property comprises a large living space, open to the contemporary kitchen, two double bedrooms with built-in wardrobe, an ensuite shower room, and a smart three-piece bathroom. Underfloor heating throughout, with individual room control. Intruder alarm fitted. Brand new kitchen appliances included. Allocated parking for one car. All photographs and video tour are of actual apartment.

#### Lounge / Diner

Running the full depth of the apartment, an open living space, large enough to be used as both lounge and diner. Multiple large windows allow for natural light. Open to the kitchen.

#### Kitchen

Set towards the end of the living area. This contmeporary kitchen boasts a ceramic brick-tiled splashback and quartz worktop, this contemporary kitchen comes equipped with an integrated dishwasher, washer/dryer, fridge/freezer, oven, and induction hob.