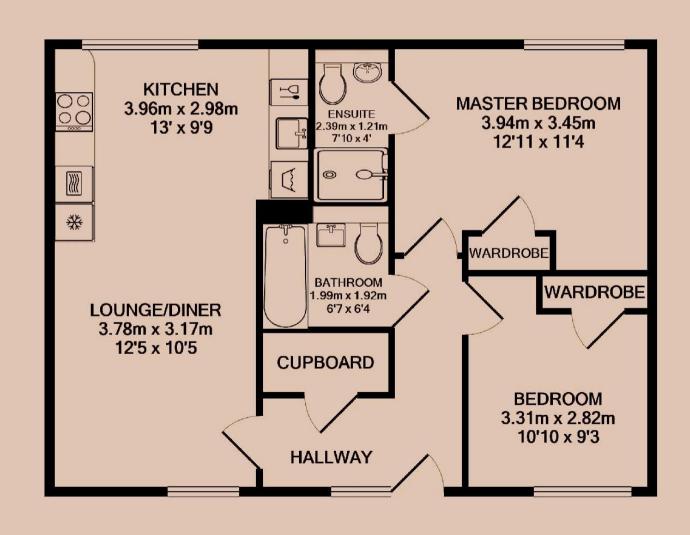

#### Lounge / Diner

Running the full depth of the apartment, an open living space, large enough to be used as both lounge and diner. Multiple large windows allow for natural light. Open to the kitchen.

#### Kitchen

Set towards the end of the living area. This contmeporary kitchen boasts a ceramic brick-tiled splashback and quartz worktop, this contemporary kitchen comes equipped with an integrated dishwasher, washer/dryer, fridge/freezer, oven, and induction hob.

#### Master Bedroom

The larger of the two bedrooms, including a built-in wardrobe. Access to a three-piece ensuite shower room. This bedroom also comes with underfloor heating with individual heating control.

#### **Bedroom Two**

A second double bedroom, including a built-in wardrobe. This bedroom also comes with underfloor heating with individual heating control.

#### Bathroom

This beautiful three piece bathroom comes complete with a "rain shower" over the bath, heated towel rail, shaving point and underfloor heating. Classic, brick-bond tiling completes the look.

#### **Ensuite**

Finished to the same style as the bathroom, this three-piece shower room comes with a wak-in wardrobe, sink, and toilet.