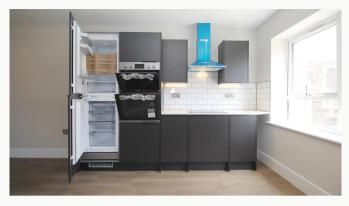

#### Kitchen

Set towards the end of the living area. This contmeporary kitchen boasts a ceramic brick-tiled splashback and quartz worktop, this contemporary kitchen comes equipped with an integrated dishwasher, washer/dryer, fridge/freezer, oven, and induction hob.