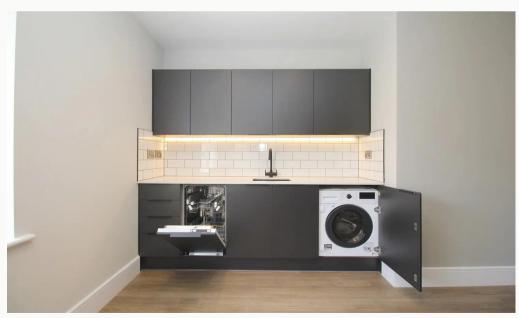

#### Kitchen

Set towards the end of the living area. This contmeporary kitchen boasts a ceramic brick-tiled splashback and quartz worktop, this contemporary kitchen comes equipped with an integrated dishwasher, washer/dryer, fridge/freezer, oven, and induction hob.