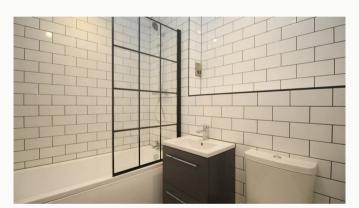

#### Bathroom

This beautiful three piece bathroom comes complete with a "rain shower" over the bath, heated towel rail, shaving point and underfloor heating. Classic, brick-bond tiling completes the look.