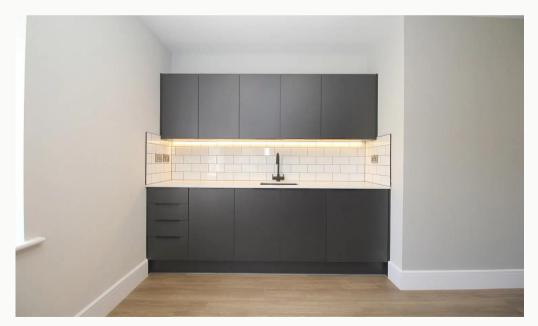

#### Kitchen

Set towards the end of the living area. This contmeporary kitchen boasts a ceramic brick-tiled splashback and quartz worktop, this contemporary kitchen comes equipped with an integrated dishwasher, washer/dryer, fridge/freezer, oven, and induction hob.