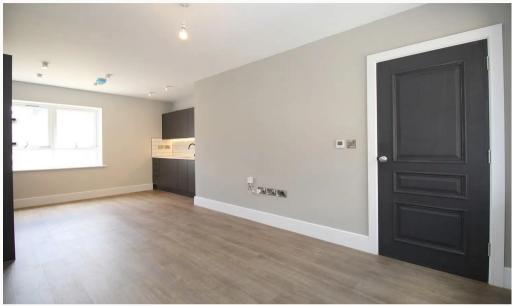

#### Lounge / Diner

Running the full depth of the apartment, an open living space, large enough to be used as both lounge and diner. Multiple large windows allow for natural light. Open to the kitchen.

#### Kitchen

Set towards the end of the living area. This contmeporary kitchen boasts a ceramic brick-tiled splashback and quartz worktop, this contemporary kitchen comes equipped with an integrated dishwasher, washer/dryer, fridge/freezer, oven, and induction hob.