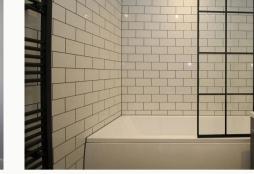

#### Bathroom

This beautiful three piece bathroom comes complete with a "rain shower" over the bath, heated towel rail, shaving point and underfloor heating. Classic, brick-bond tiling completes the look.