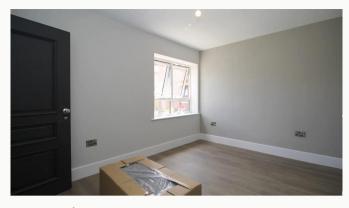

#### Master Bedroom

The larger of the two bedrooms, including a built-in wardrobe. Access to a three-piece ensuite shower room. This bedroom also comes with underfloor heating with individual heating control.