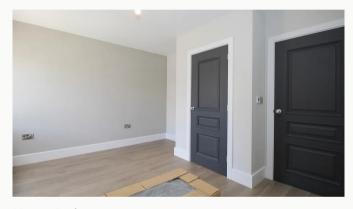

#### **Ensuite**

Finished to the same style as the bathroom, this three-piece shower room comes with a wak-in wardrobe, sink, and toilet.

#### Master Bedroom

The larger of the two bedrooms, including a built-in wardrobe. Access to a three-piece ensuite shower room. This bedroom also comes with underfloor heating with individual heating control.