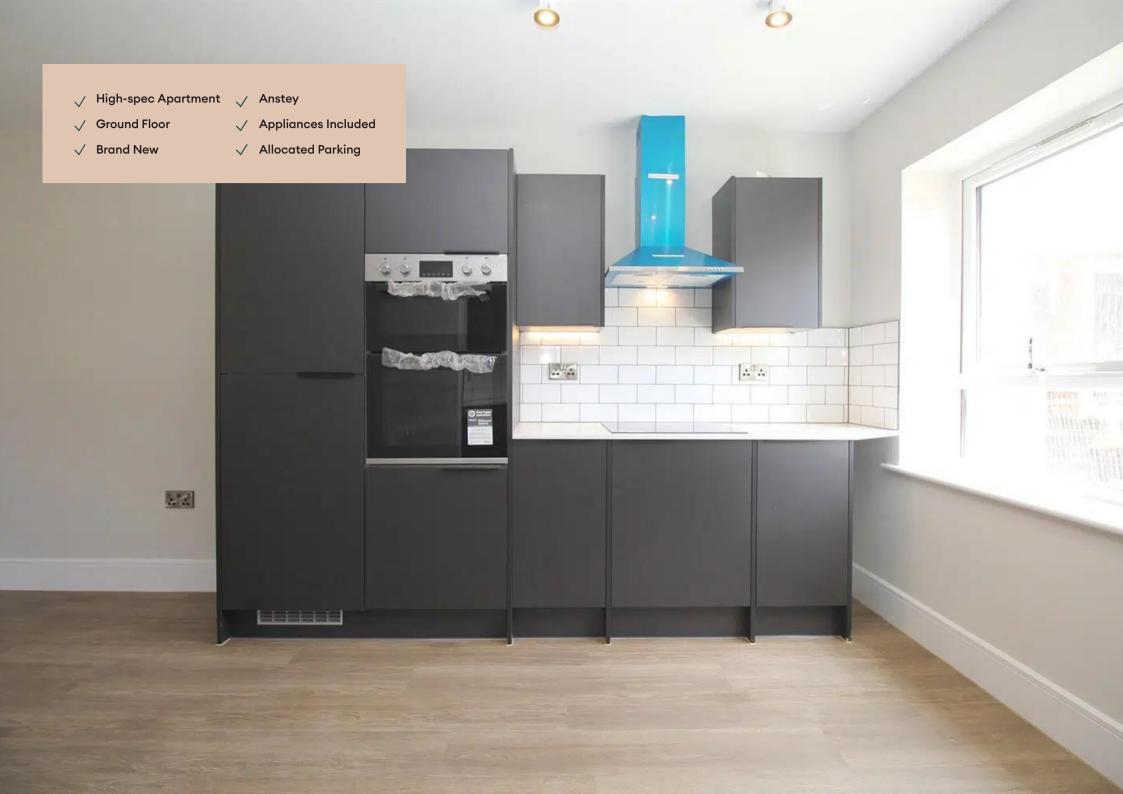

#### Kitchen

Set towards the end of the living area. This contmeporary kitchen boasts a ceramic brick-tiled splashback and quartz worktop, this contemporary kitchen comes equipped with an integrated dishwasher, washer/dryer, fridge/freezer, oven, and induction hob.