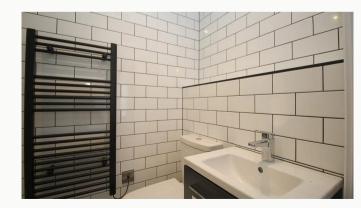

#### Bathroom

This beautiful three piece bathroom comes complete with a "rain shower" over the bath, heated towel rail, shaving point and underfloor heating. Classic, brick-bond tiling completes the look.