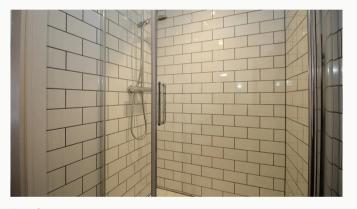

#### **Ensuite**

Finished to the same style as the bathroom, this three-piece shower room comes with a wak-in wardrobe, sink, and toilet.