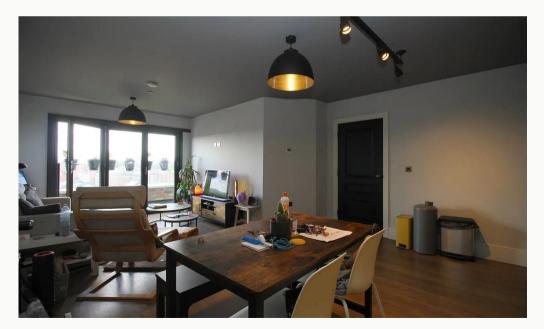

#### Lounge / Diner

An elegant living space, open to the kitchen, including sliding glass doors with a Juliet balcony with high views.

#### Kitchen

A contemporary kitchen in grey with matching worktop. Hidden away behind the smart cabinets there are all the integrated appliances you'll need including fridge freezer, dual oven, washer-dryer, easy clean hob and a dishwasher. Open plan to the dining and living area.