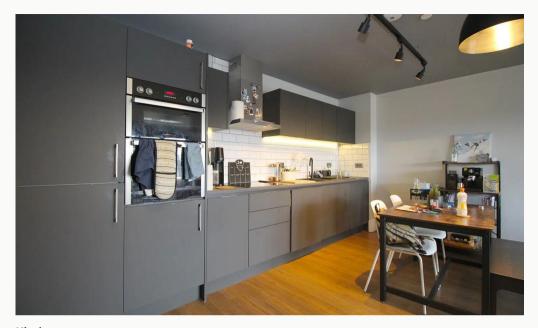

#### Kitchen

A contemporary kitchen in grey with matching worktop. Hidden away behind the smart cabinets there are all the integrated appliances you'll need including fridge freezer, dual oven, washer-dryer, easy clean hob and a dishwasher. Open plan to the dining and living area.