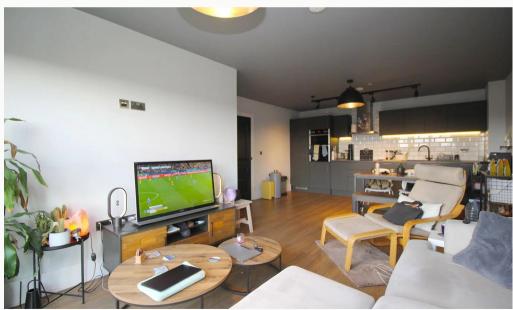

#### Lounge / Diner

An elegant living space, open to the kitchen, including sliding glass doors with a Juliet balcony with high views.

#### Kitchen

A contemporary kitchen in grey with matching worktop. Hidden away behind the smart cabinets there are all the integrated appliances you'll need including fridge freezer, dual oven, washer-dryer, easy clean hob and a dishwasher. Open plan to the dining and living area.