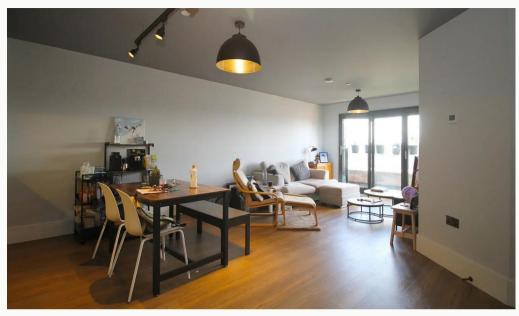

#### Lounge / Diner

An elegant living space, open to the kitchen, including sliding glass doors with a Juliet balcony with high views.

#### Kitchen

A contemporary kitchen in grey with matching worktop. Hidden away behind the smart cabinets there are all the integrated appliances you'll need including fridge freezer, dual oven, washer-dryer, easy clean hob and a dishwasher. Open plan to the dining and living area.