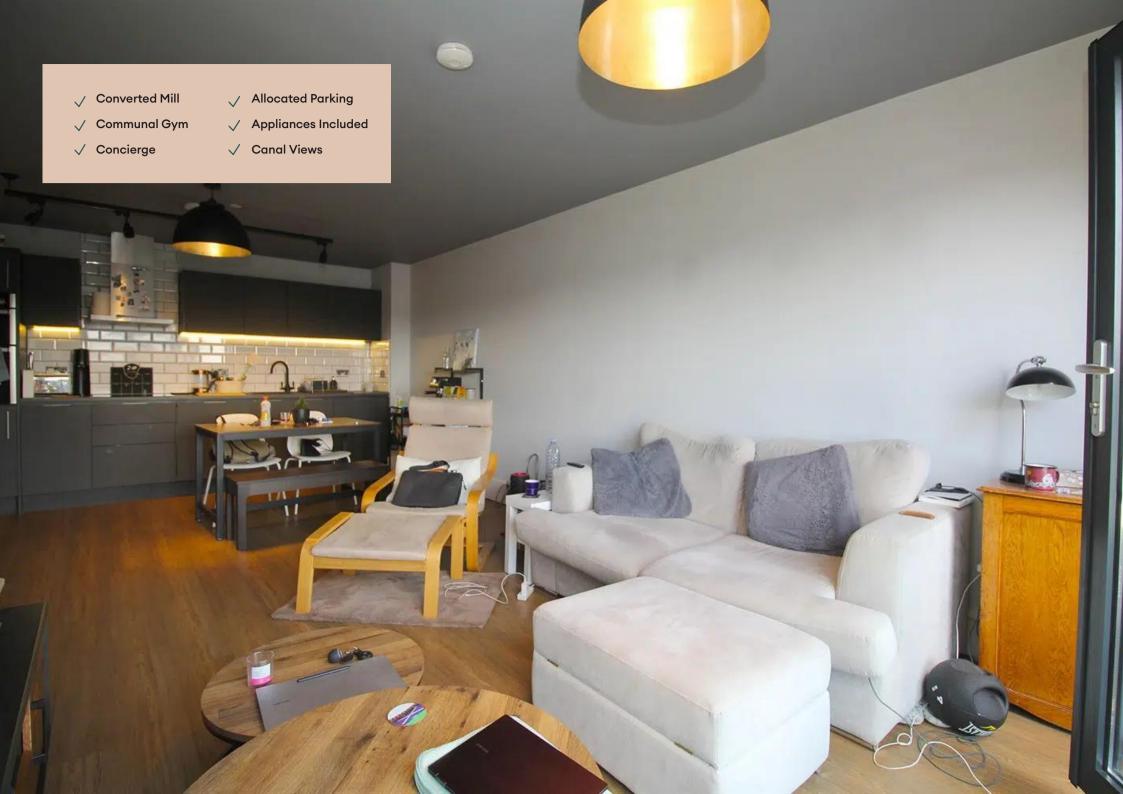

### The Mill, Loughborough

Set in the highest specification development that Loughborough has to offer. This premium, two double bed, fourth floor apartment is ready for occupation. In the developers own words "The Mill offers a prestigious collection of luxury apartments with residents gym, communal 'hot desk' area and meeting room, parking, daily concierge service~. This new 'Waterside Village' offers the perfect live, work and play living experience". Underfloor heating throughout.

#### Lounge / Diner

An elegant living space, open to the kitchen, including sliding glass doors with a Juliet balcony with high views.

#### Kitchen

A contemporary kitchen in grey with matching worktop. Hidden away behind the smart cabinets there are all the integrated appliances you'll need including fridge freezer, dual oven, washer-dryer, easy clean hob and a dishwasher. Open plan to the dining and living area.