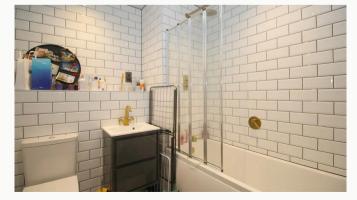

#### **Bathroom**

This beautiful three piece bathroom comes complete with a shower above the bath, heated towel rail, shaving point and underfloor heating. Classic, brick-bond tiling completes the look.