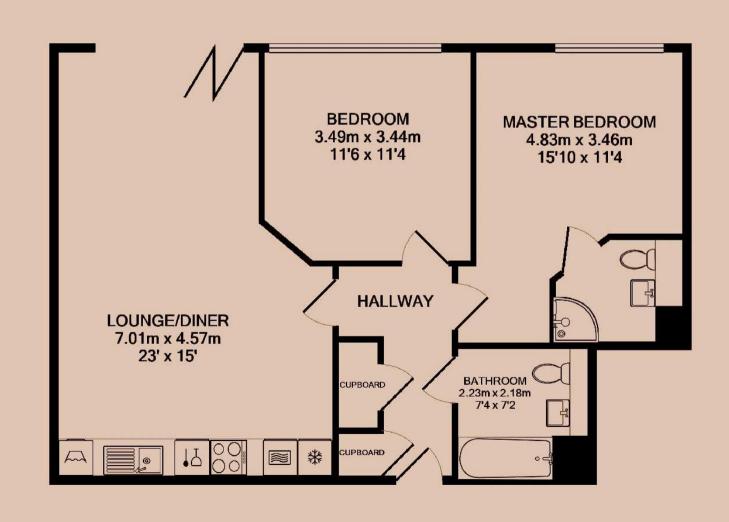

#### Master Bedroom

A bright double bedroom with large windows, comes with an en-suite shower room.

#### **Bedroom Two**

Boasting similar dimensions to the Master Bedroom, this double bedroom also large windows.

#### **Ensuite**

Matching the main bathroom in style, this shower room compliments the Master Bedroom.

#### **Bathroom**

This beautiful three piece bathroom comes complete with a shower above the bath, heated towel rail, shaving point and underfloor heating. Classic, brick-bond tiling completes the look.