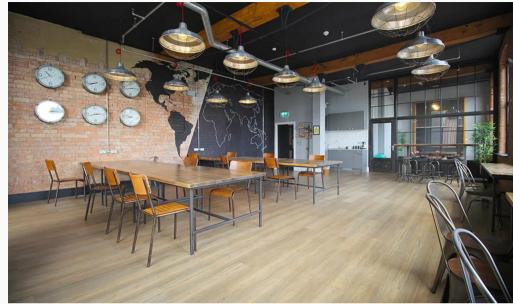

#### Lounge / Diner

An elegant living space, open to the kitchen, including sliding glass doors with a Juliet balcony with high views.

#### Kitchen

A contemporary kitchen in grey with matching worktop. Hidden away behind the smart cabinets there are all the integrated appliances you'll need including fridge freezer, dual oven, washer-dryer, easy clean hob and a dishwasher. Open plan to the dining and living area.