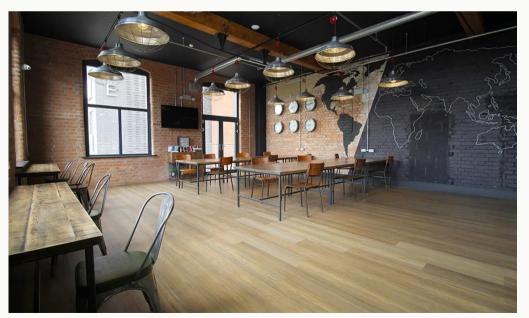

#### Lounge / Diner

An elegant living space, open to the kitchen, including sliding glass doors with a Juliet balcony with high views.

#### Kitchen

A contemporary kitchen in grey with matching worktop. Hidden away behind the smart cabinets there are all the integrated appliances you'll need including fridge freezer, dual oven, washer-dryer, easy clean hob and a dishwasher. Open plan to the dining and living area.