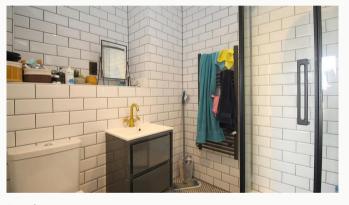

#### **Bathroom**

This beautiful three piece bathroom comes complete with a shower above the bath, heated towel rail, shaving point and underfloor heating. Classic, brick-bond tiling completes the look.