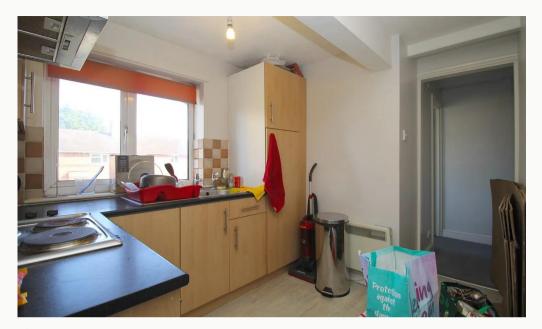

#### Kitchen

An L-shaped kitchen, separate from the living area. Includes an oven and hob. Space available for other appliances.