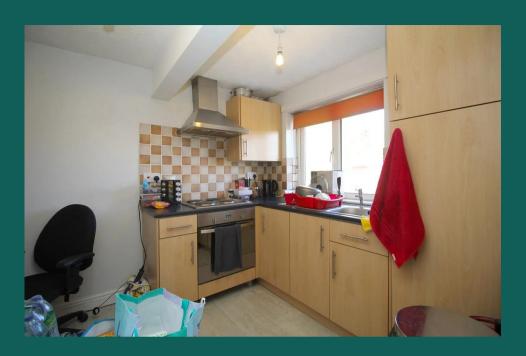

#### Kitchen

An L-shaped kitchen, separate from the living area. Includes an oven and hob. Space available for other appliances.