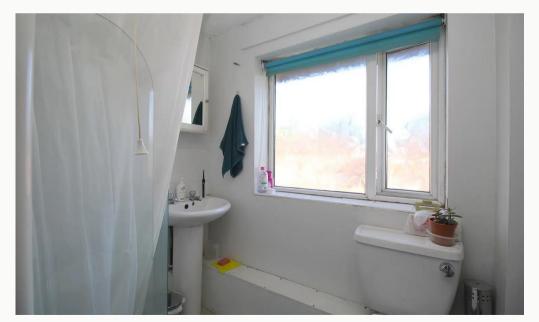

#### Bathroom

A neutral three piece shower room, includes a walk-in shower, sink and toilet.