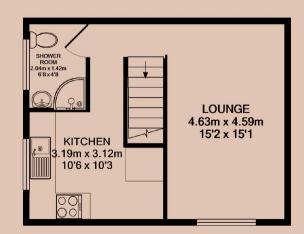

#### Lounge / Bedroom

A sizeable living area, used as both lounge and bedroom within this stuido apartment.

#### Kitchen

An L-shaped kitchen, separate from the living area. Includes an oven and hob. Space available for other appliances.

#### Bathroom

A neutral three piece shower room, includes a walk-in shower, sink and toilet.