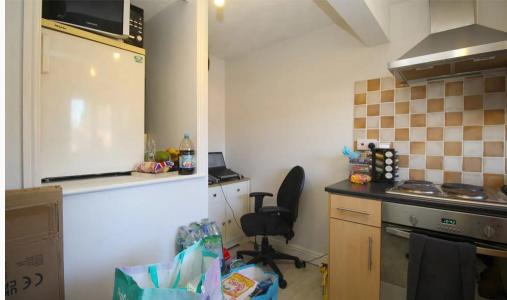

#### Kitchen

An L-shaped kitchen, separate from the living area. Includes an oven and hob. Space available for other appliances.