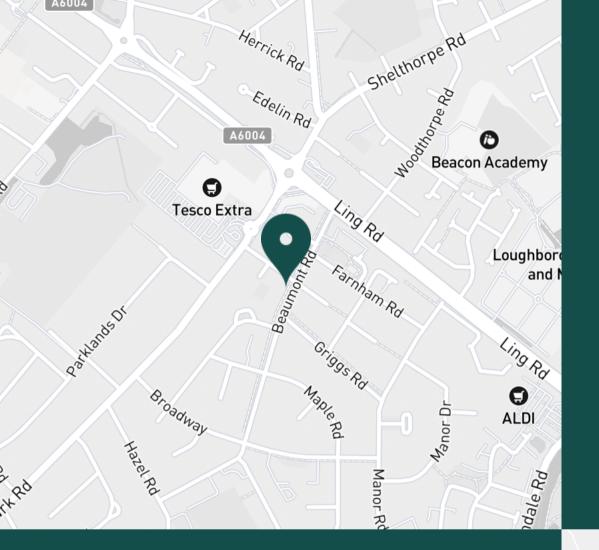

## Discover Loughborough

A6

Quorn

Lounge

Shower Room Howe Road

Howe Road

| Available<br>From 02/11/2024 | <b>Comes</b><br>Unfurnished | <b>Bedrooms</b><br>0 | <b>Receptions</b> | <b>Bathrooms</b> | <b>Parking</b><br>Driveway | Postcode<br>LE11 2JJ |
|------------------------------|-----------------------------|----------------------|-------------------|------------------|----------------------------|----------------------|
| Rent                         | Deposit                     | EPC                  | Council Tax Band  | ID               | Updated                    |                      |